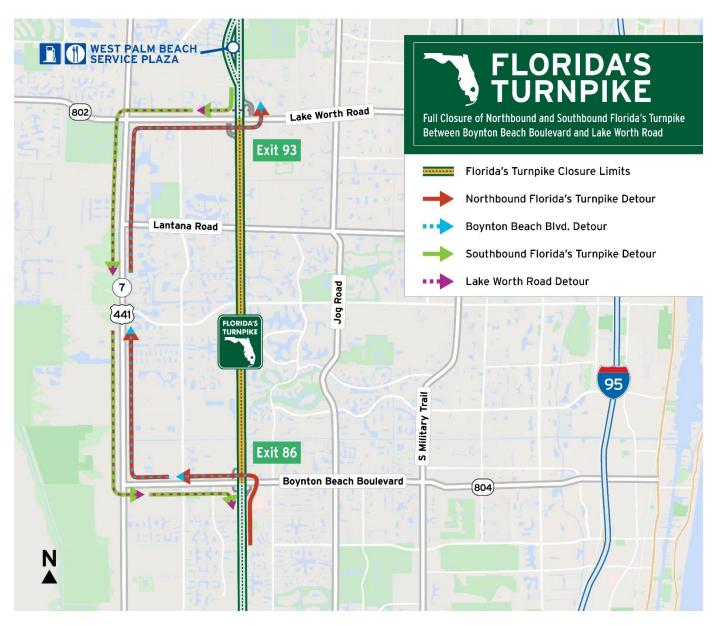

### Full Closure of Northbound and Southbound Florida's Turnpike Between Boynton Beach Boulevard and Lake Worth Road

Florida's Turnpike Enterprise has scheduled a full closure of northbound and southbound Florida's Turnpike/State Road (SR) 91 between Boynton Beach Boulevard/SR 804 (Exit 86) and Lake Worth Road/SR 802 (Exit 93), to allow crews to perform bridge construction activities.

#### Northbound and southbound Florida's Turnpike/SR 91 between Boynton Beach Boulevard/ SR 804 (Exit 86) and Lake Worth Road/SR 802 (Exit 93)

Overnight full road closures, 10 p.m. Monday, August 28, to 5 a.m. Tuesday, August 29; and 10 p.m. Tuesday, August 29, to 5 a.m. Wednesday, August 30.

#### **Detour information:**

- Northbound Florida's Turnpike/SR 91 traffic wishing to continue north will be directed to exit at Boynton Beach Boulevard/SR 804 (Exit 86), travel west on Boynton Beach Boulevard to US 441/SR 7, travel north on US 441 to Lake Worth Road/SR 802 and travel east on Lake Worth Road to access northbound Florida's Turnpike.
- Southbound Florida's Turnpike/SR 91 traffic wishing to continue south will be directed to exit at Lake Worth Road/SR 802 (Exit 93), travel west on Lake Worth Road to US 441/SR 7, travel south on US 441 to Boynton Beach Boulevard/SR 804 and travel east on Boynton Beach Boulevard to access southbound Florida's Turnpike.
- Boynton Beach Boulevard/SR 804 traffic wishing to access northbound Florida's Turnpike/SR 91 will be directed to US 441/SR 7, travel north on US 441 to Lake Worth Road/SR 802 and travel east on Lake Worth Road to access northbound Florida's Turnpike.
- Lake Worth Road/SR 802 traffic wishing to access southbound Florida's Turnpike/SR 91 will be directed to US 441/SR 7, travel south on US 441 to Boynton Beach Boulevard and travel east on Boynton Beach Boulevard to access southbound Florida's Turnpike.

### **DETOUR MAP**

FloridasTurnpike.com