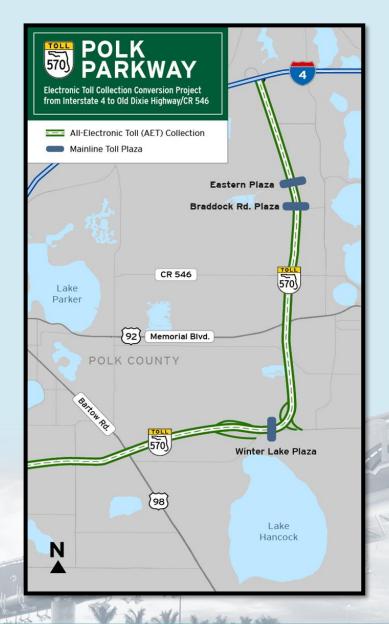

## New Eastern Mainline Toll Gantry on Polk Parkway Began Operating on Thursday, August 10, 2023

The Eastern Mainline Toll Gantry began operations Thursday, August 10, at 10 p.m., as part of the Polk Parkway/State Road (SR) 570 Electronic Tolling Conversion Project. Polk Parkway between Airport Road (milepost 3) and Eastern Mainline Plaza (milepost 21) was converted to Electronic Toll Collection in September 2022.

The Eastern Mainline Toll Gantry is located at milepost 20 and will replace the existing Eastern Mainline Toll Plaza at milepost 21. The existing toll plaza will be removed over a period of several months.

The toll rates for this gantry will be the same as the toll rates at the existing Eastern Mainline Toll Plaza.