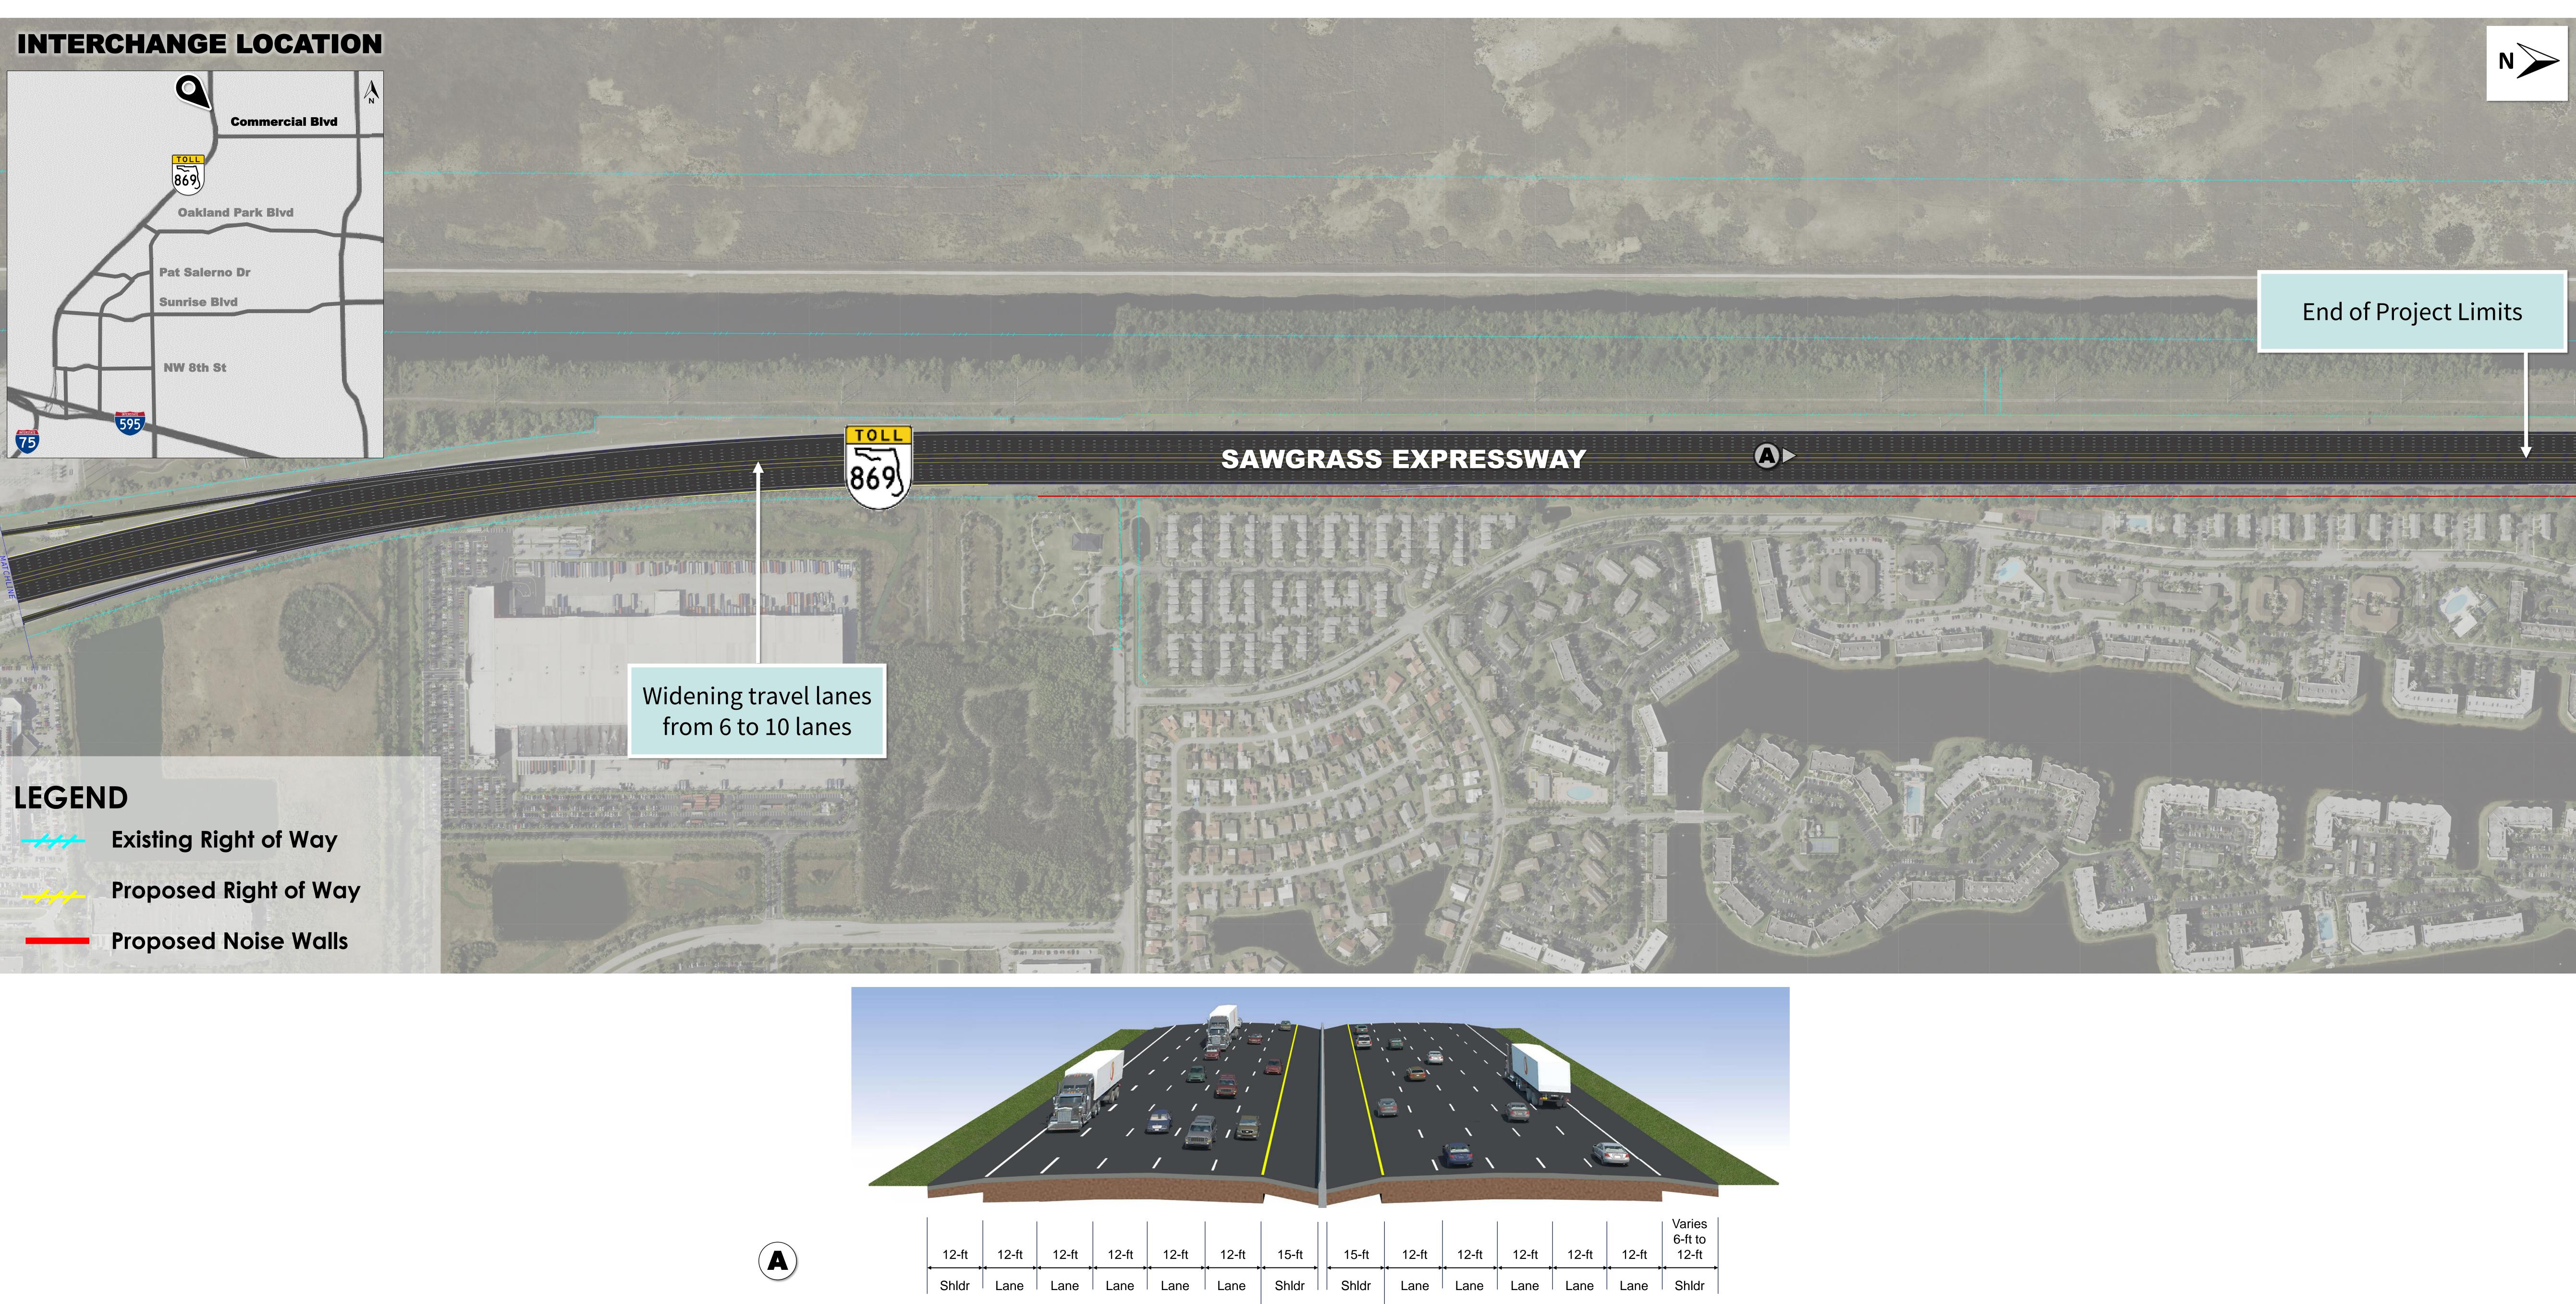

## Proposed Improvements: North of Commercial Boulevard

FLORIDA'S

Sawgrass Expressway (SR 869) Widening and Interchange Improvements from South of NW 8th Street to North of Commercial Boulevard (CR 870) | Broward County, FL | FPID Nos: 437155-1, 437155-5, 437155-6 Design Public Information Meeting | Virtual: September 25, 2023 and September 28, 2023 | In-person: September 26, 2023

| 5-ft  | 15-ft | 12-ft | 12-ft | 12-ft | 12-ft | 12-ft | Varies<br>6-ft to<br>12-ft |  |
|-------|-------|-------|-------|-------|-------|-------|----------------------------|--|
| Shldr | Shldr | Lane  | Lane  | Lane  | Lane  | Lane  | Shldr                      |  |

32-ft

Median with Barrier Wall