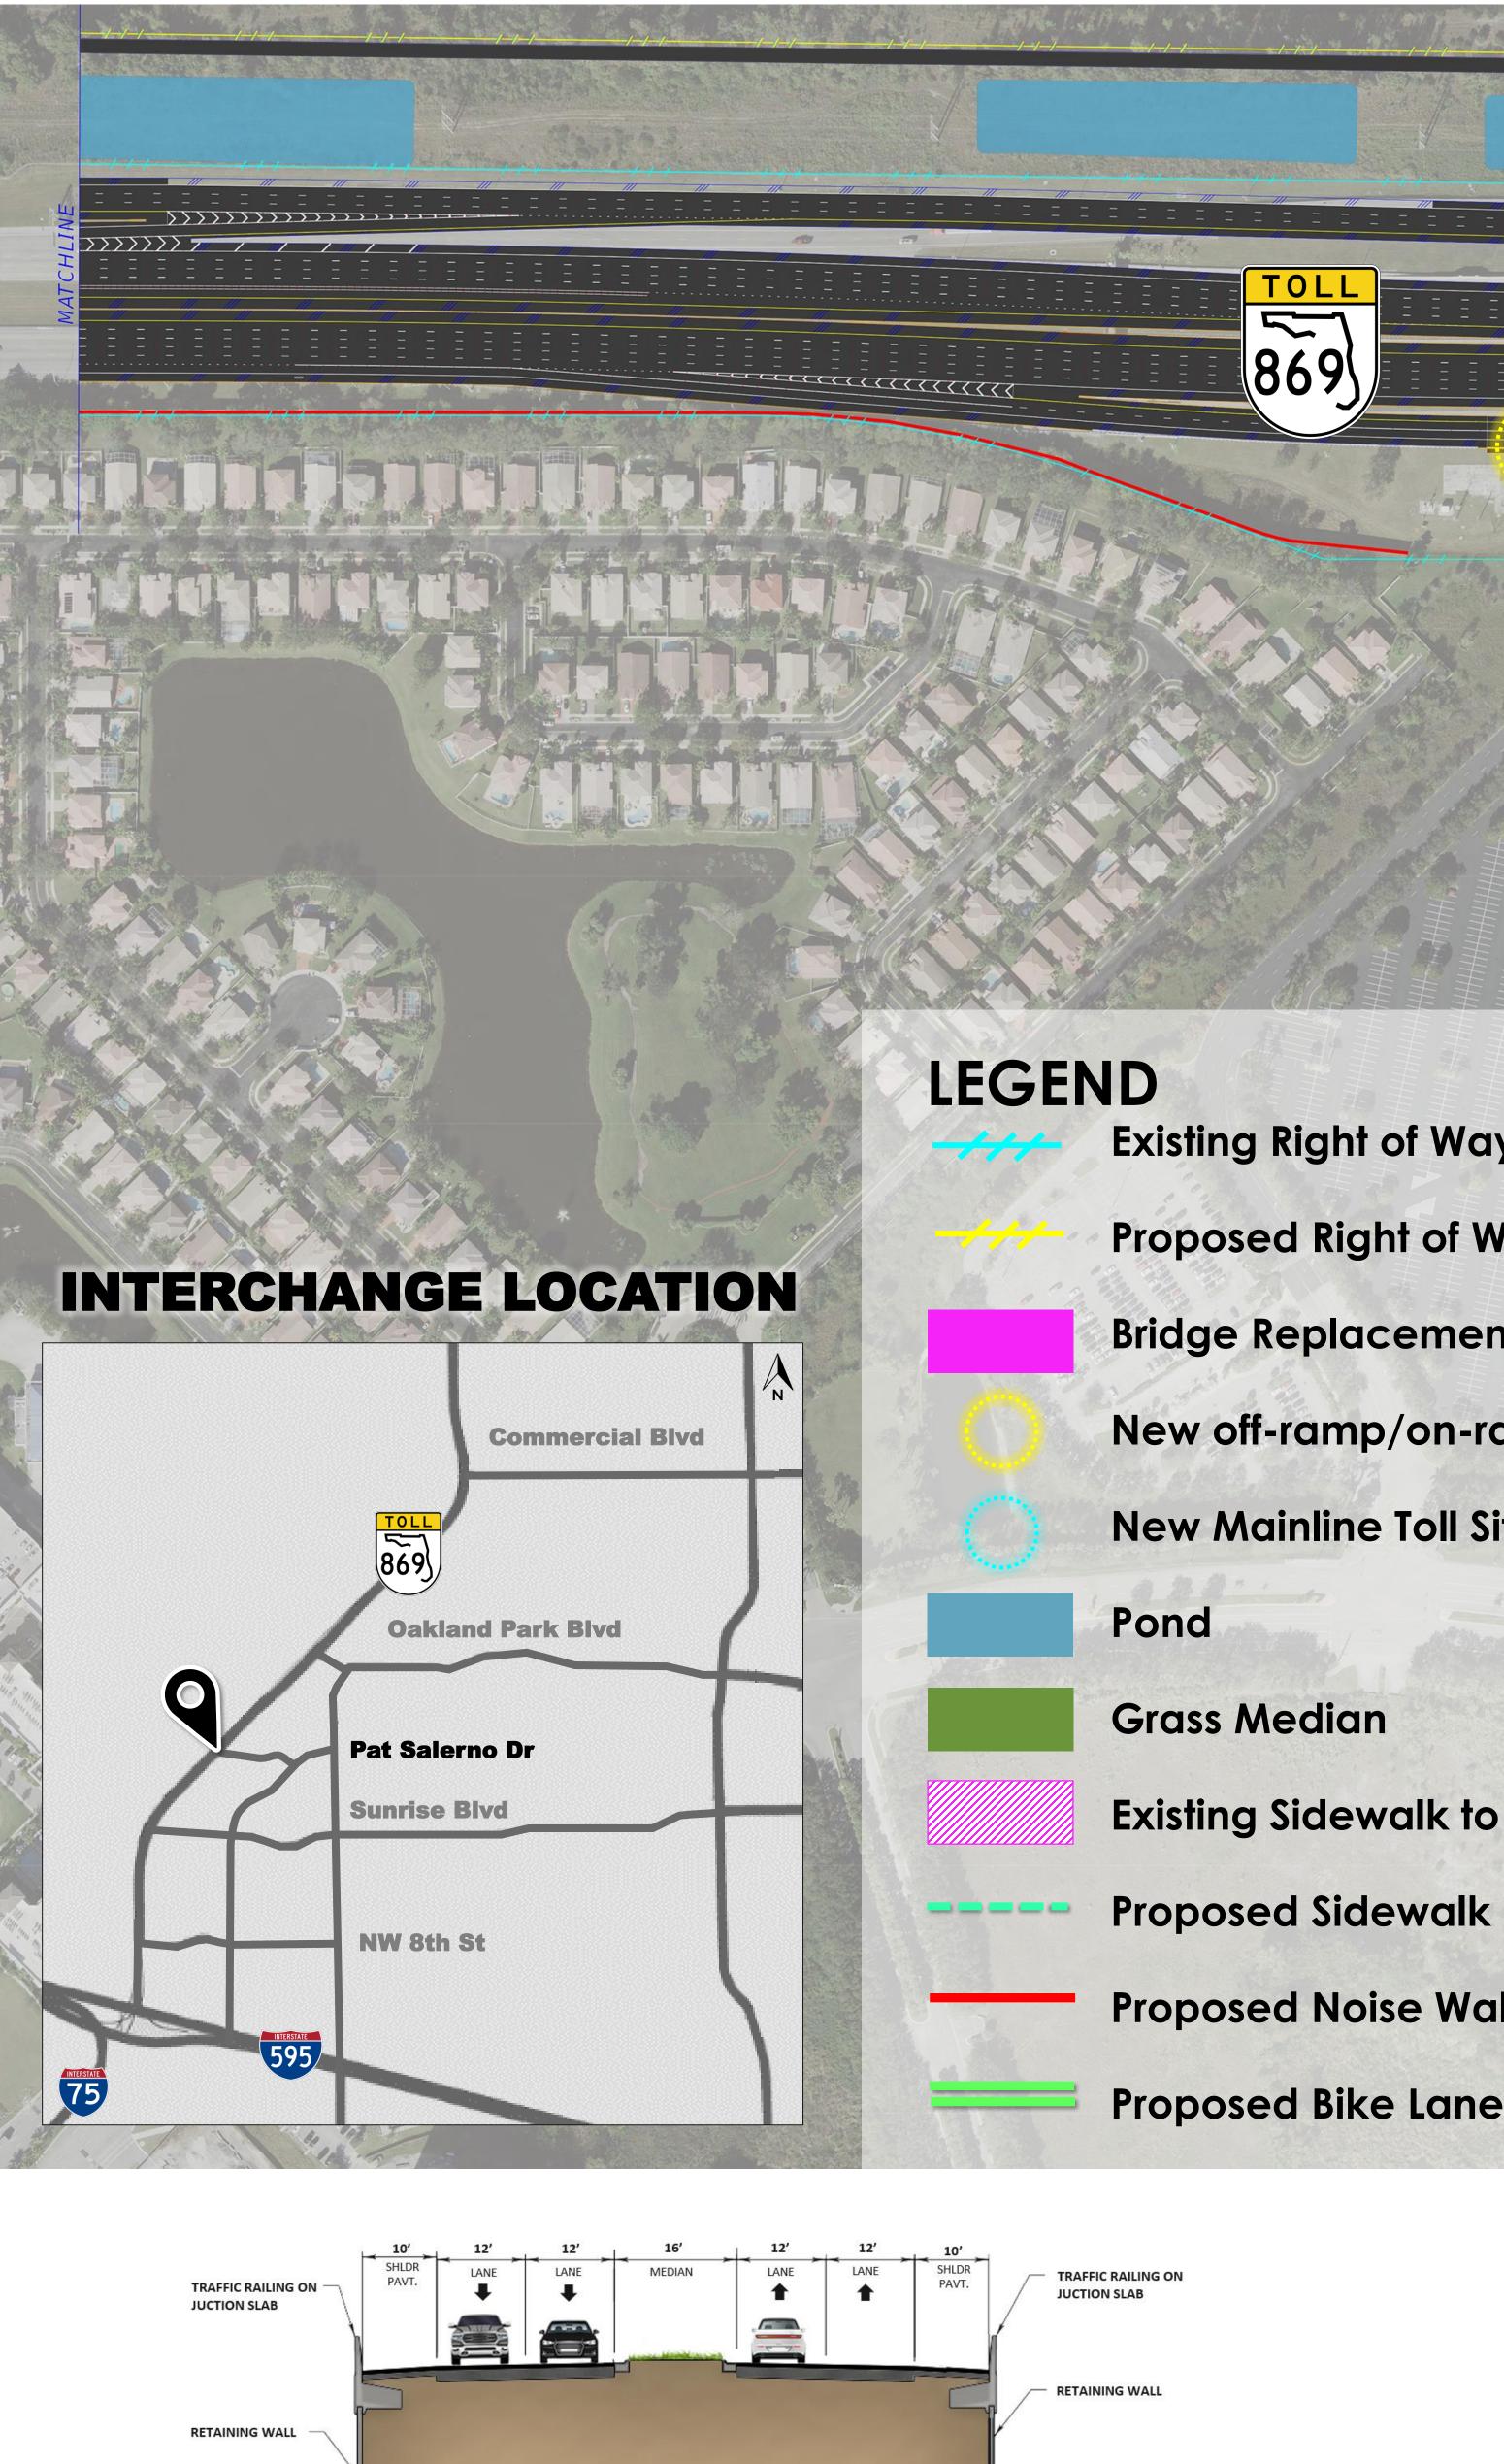

## Proposed Improvements: Pat Salerno Drive (Full Interchange)

FDC

NFIELD DRY POND

A

Sawgrass Expressway (SR 869) Widening and Interchange Improvements from South of NW 8th Street to North of Commercial Boulevard (SR 870) 8 Broward County, FL 87155-1, 437155-5, 437155-6 Design Public Information Meeting | Virtual: September 25, 2023 and September 28, 2023 | In-person: September 26, 2023

## to CD Road

Existing Right of Way Proposed Right of Way Bridge Replacement New off-ramp/on-ramp toll site New Mainline Toll Site

- **Existing Sidewalk to Remain**
- **Proposed Noise Wall**
- **Proposed Bike Lanes**

INFIELD DRY PONDS