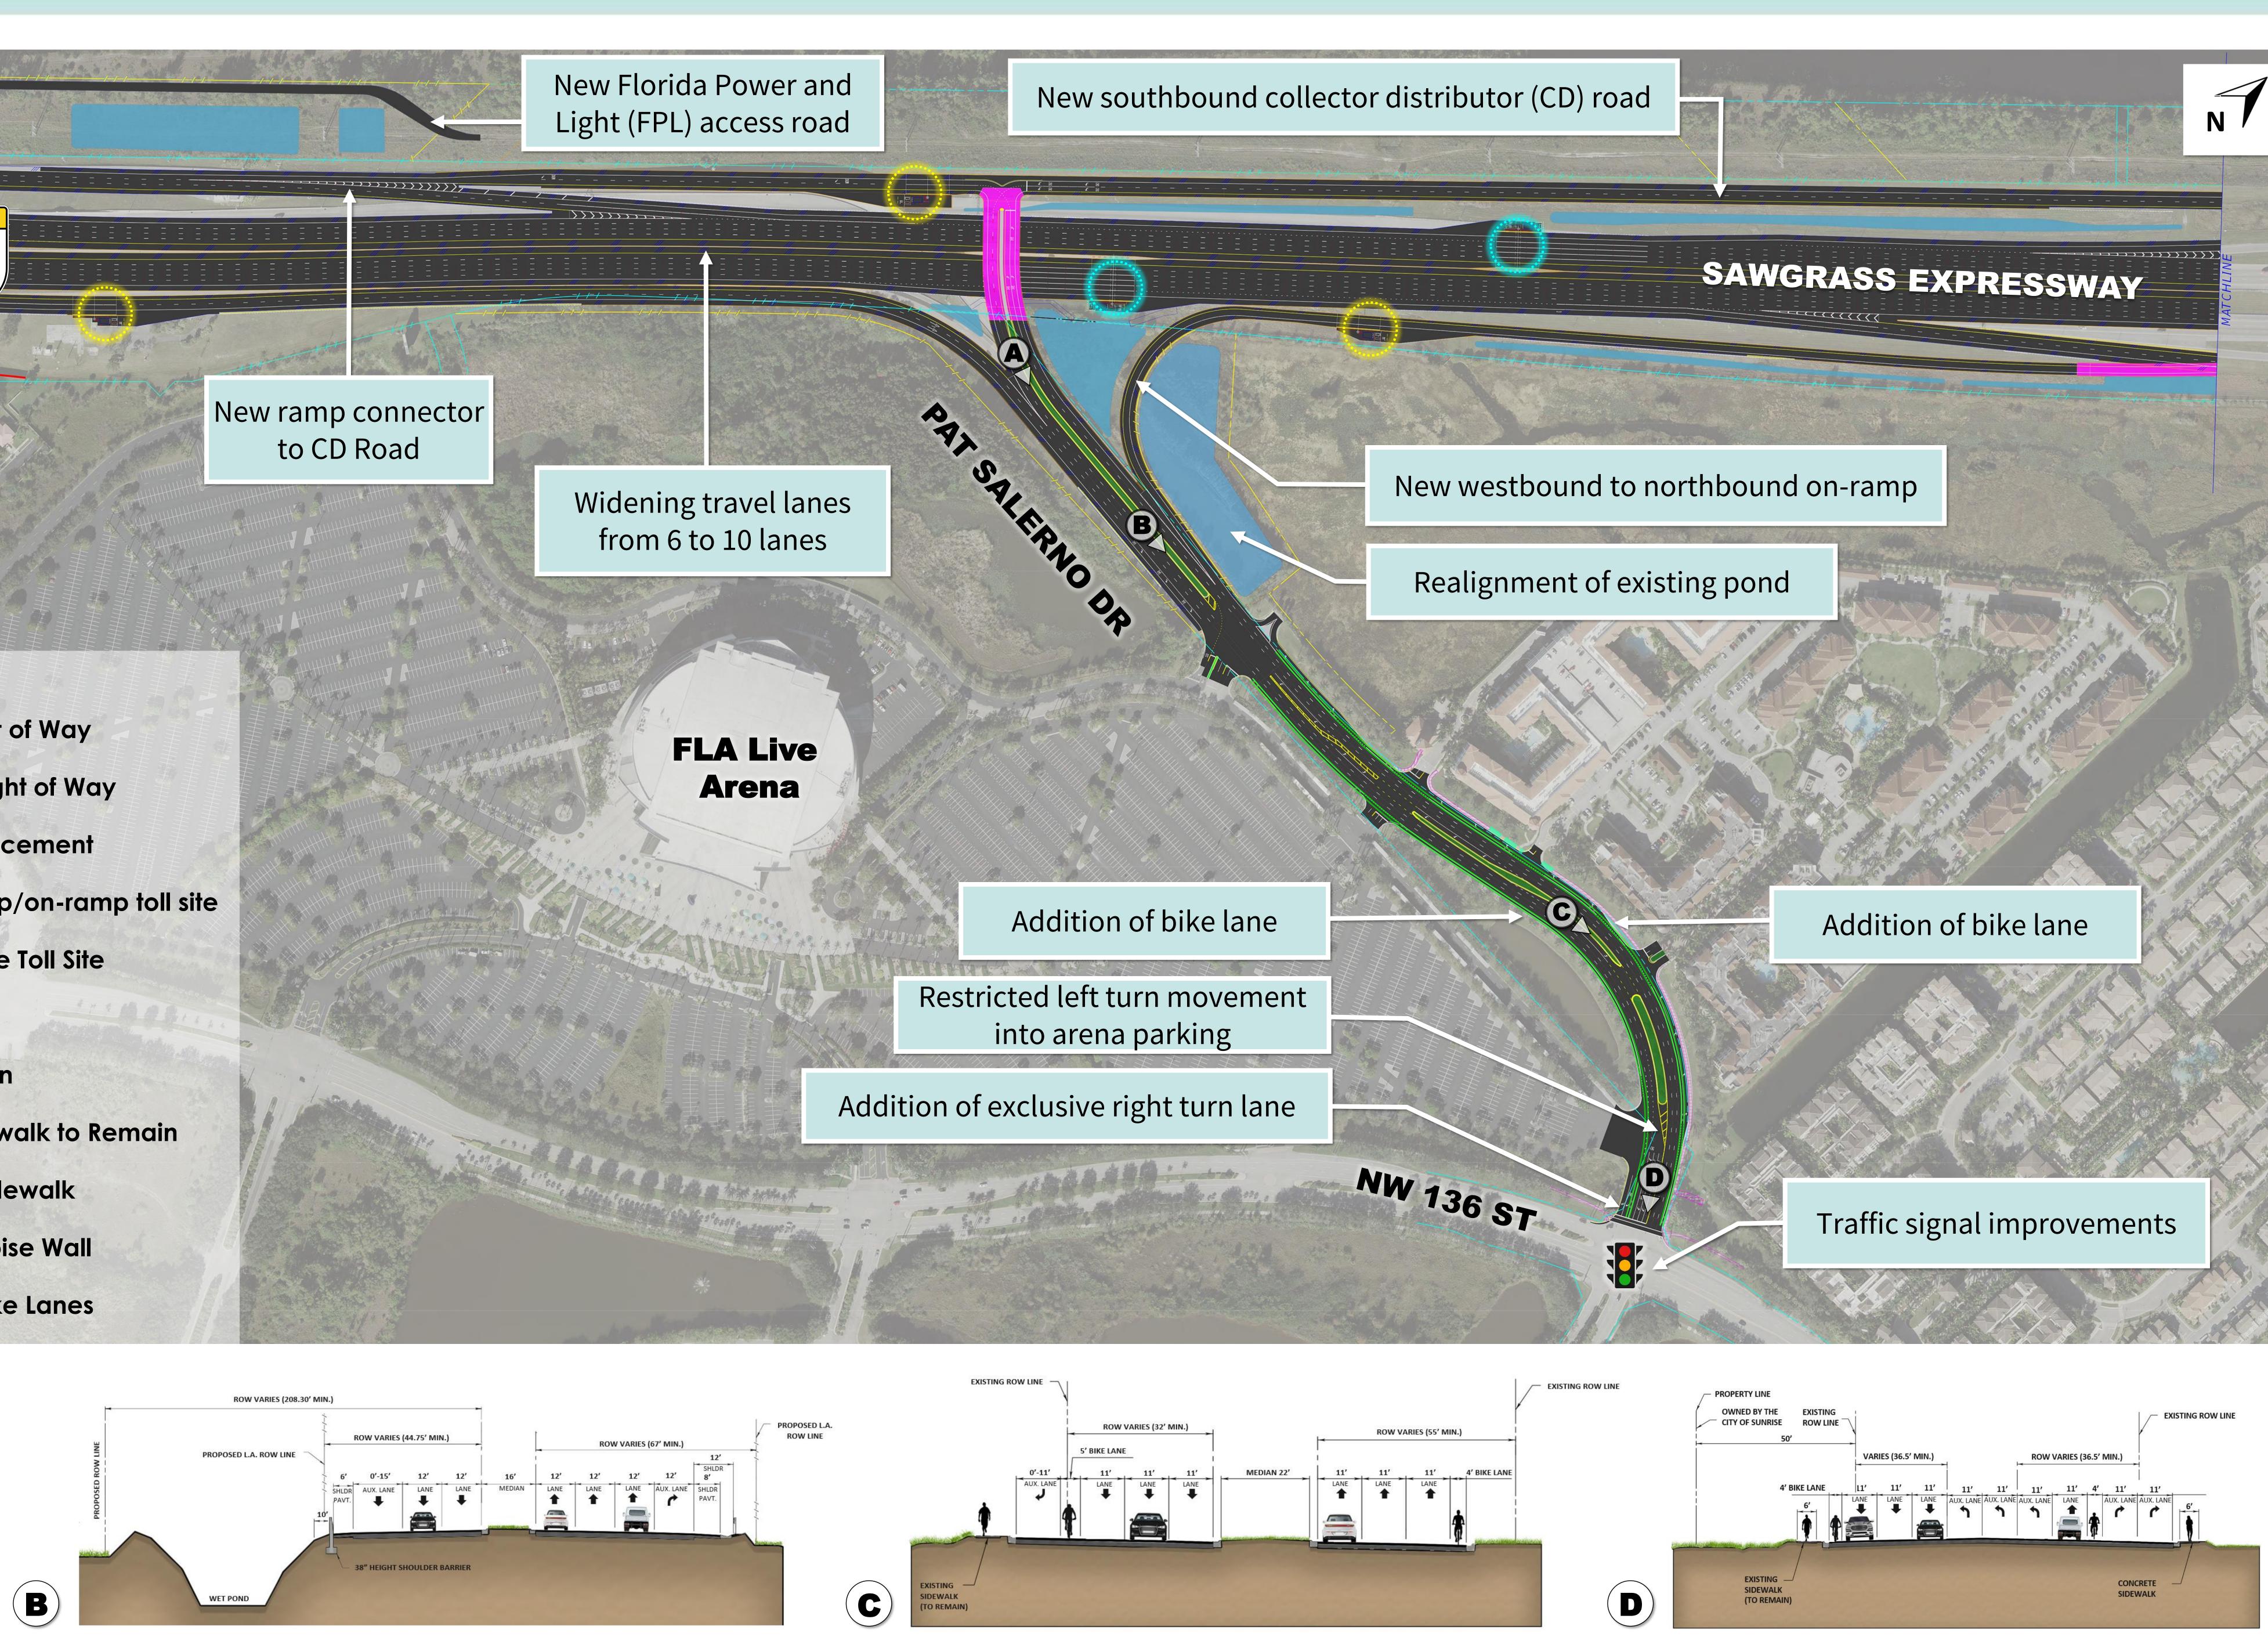

## Proposed Improvements: Pat Salerno Drive (Full Interchange)

FDC

NFIELD DRY POND

A

Sawgrass Expressway (SR 869) Widening and Interchange Improvements from South of NW 8th Street to North of Commercial Boulevard (SR 870) 8 Broward County, FL 87155-1, 437155-5, 437155-6 Design Public Information Meeting | Virtual: September 25, 2023 and September 28, 2023 | In-person: September 26, 2023

## to CD Road

Existing Right of Way Proposed Right of Way Bridge Replacement New off-ramp/on-ramp toll site New Mainline Toll Site

- **Existing Sidewalk to Remain**
- **Proposed Noise Wall**
- **Proposed Bike Lanes**