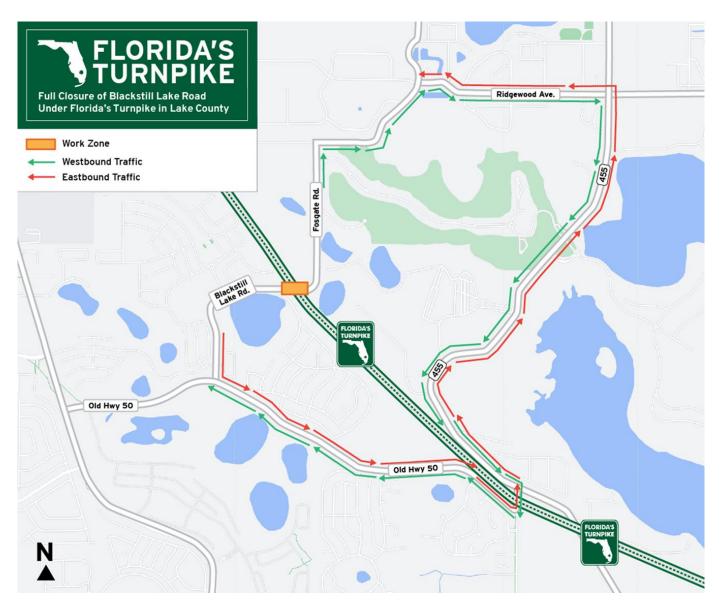

#### Detour information:

- Eastbound Blackstill Lake Road traffic wishing to continue east will be directed to Old Highway 50 W, travel east on Old Highway 50 W to County Road (CR) 455, travel north on CR 455 to Old Highway 50 E/CR 455, travel northwest on CR 455 to Ridgewood Avenue, travel west on Ridgewood Avenue to Fosgate Road and travel southwest on Fosgate Road to access Blackstill Lake Road.
- Westbound Blackstill Lake Road traffic wishing to continue west will be directed to Fosgate Road, travel northeast on Fosgate Road to Ridgewood Avenue, travel east on Ridgewood Avenue to County Road (CR) 455, travel south on CR 455 to Old Highway 50 E/CR 455, travel south on CR 455 to Old Highway 50 W and travel west on Old Highway 50 W to access Blackstill Lake Road.

## **Construction Alert**

Full Closure of Blackstill Lake Road Under Florida's Turnpike in Lake County

**DETOUR MAP** 