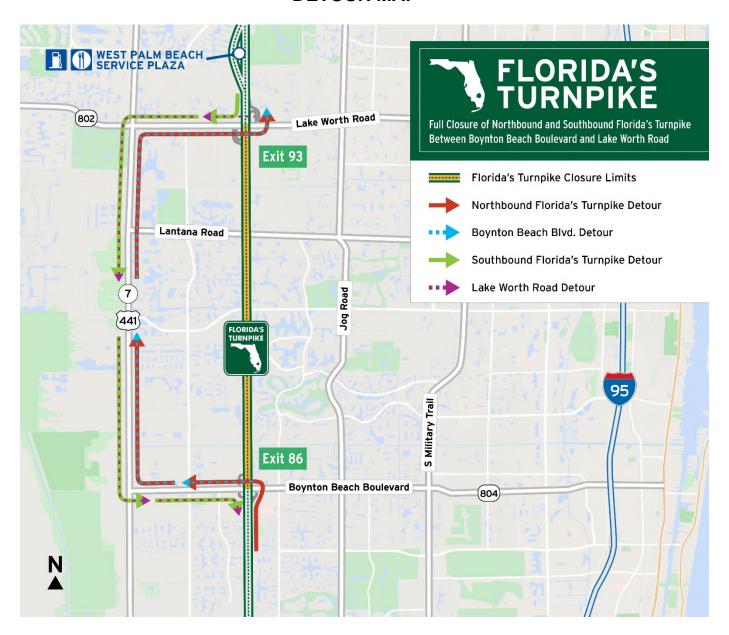

#### **DETOUR MAP**

#### **Detour information:**

- Northbound Florida's Turnpike/SR 91 traffic wishing to continue north will be directed to exit at Boynton Beach Boulevard/SR 804 (Exit 86), travel west on Boynton Beach Boulevard to US 441/SR 7, travel north on US 441 to Lake Worth Road/SR 802 and travel east on Lake Worth Road to access northbound Florida's Turnpike.
- Southbound Florida's Turnpike/SR 91 traffic wishing to continue south will be directed to exit at Lake Worth Road/SR 802 (Exit 93), travel west on Lake Worth Road to US 441/SR 7, travel south on US 441 to Boynton Beach Boulevard/SR 804 and travel east on Boynton Beach Boulevard to access southbound Florida's Turnpike.
- Boynton Beach Boulevard/SR 804 traffic wishing to access northbound Florida's Turnpike/SR 91 will be directed to US 441/SR 7, travel north on US 441 to Lake Worth Road/SR 802 and travel east on Lake Worth Road to access northbound Florida's Turnpike.
- Lake Worth Road/SR 802 traffic wishing to access southbound Florida's Turnpike/SR
   91 will be directed to US 441/SR 7, travel south on US 441 to Boynton Beach Boulevard and travel east on Boynton Beach Boulevard to access southbound Florida's Turnpike.