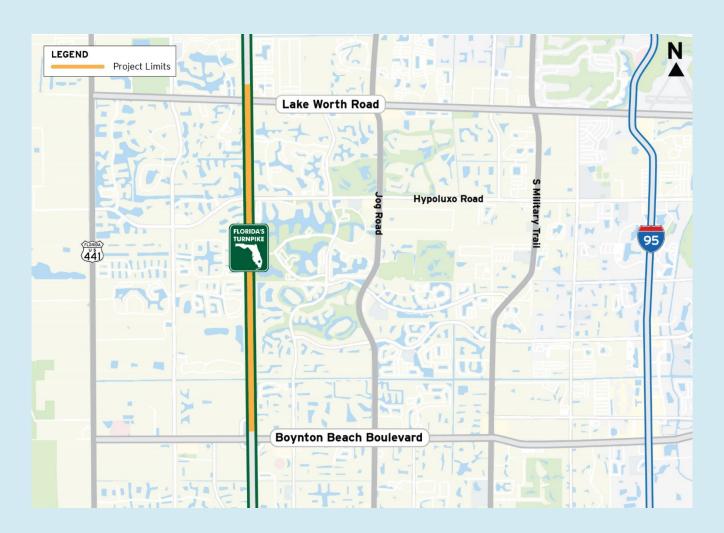

## Central Turnpike Mainline/SR 91 Widening Project from North of Boynton Beach Boulevard to North of Lake Worth Road

#### **Project Description**

Florida's Turnpike Enterprise (FTE) is widening the Central Turnpike Mainline/State Road (SR) 91 to four lanes in each direction, from north of Boynton Beach Boulevard/SR 804 to north of Lake Worth Road/SR 802 in Palm Beach County.

This project includes the following improvements:

- Shifting Central Turnpike Mainline between Boynton Beach Boulevard and Lake Worth Road to the west to avoid utility conflicts
- Reconstructing Hypoluxo Road bridge over the Turnpike to allow new road configuration
- Improving signage, pavement markings, signalization, lighting, and drainage
- Constructing sound walls along qualifying residential areas adjacent to Central Turnpike Mainline