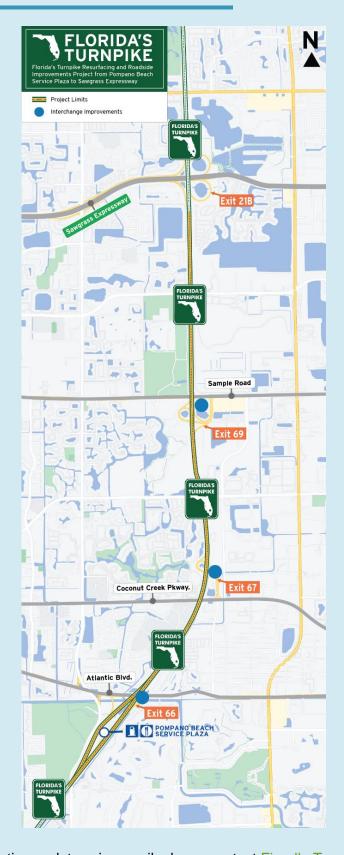

## **Project Description**

Florida's Turnpike Enterprise is resurfacing Florida's Turnpike/State Road (SR) 91 from the Pompano Beach Service Plaza to Sawgrass Expressway/SR 869 and extending the entrance ramp lane from northbound Sawgrass Expressway to southbound Florida's Turnpike, in Broward County.

Benefits from this project include:

- Enhancing safety by installing high friction surface treatment to the asphalt to reduce skidding and improve vehicle traction during adverse weather conditions on the Turnpike and existing ramps at the Atlantic Boulevard/SR 814 (Exit 66), Coconut Creek Parkway/Dr. Martin Luther King Jr. Boulevard (Exit 67), and Sample Road/SR 834 (Exit 69) interchanges
- Providing smoother traffic flow by extending the entrance ramp lane from northbound Sawgrass Expressway to southbound Florida's Turnpike by about 1,700 feet
- Improving roadside safety with new highly reflective signing and pavement markings which will increase visibility in all lighting and weather conditions