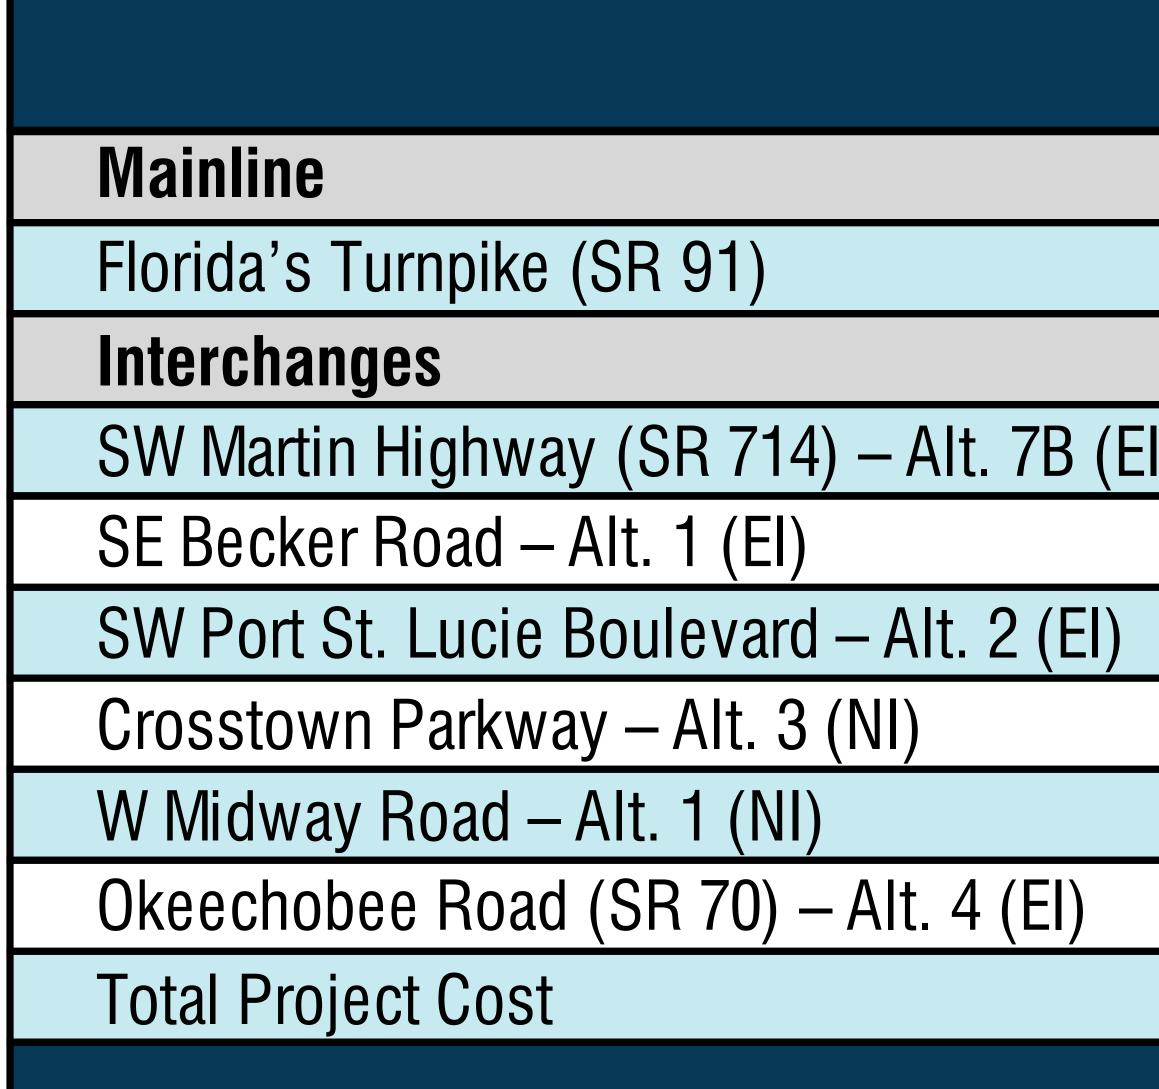

## **ESTIMATED PROJECT COSTS**

Public Hearing | Doors Open 5:30 p.m. | Formal Presentation 6:00 p.m. | Thursday July 22, 2021 Clare & Gladys Wolf High-Technology Center, Susan H. Johnson Auditorium, 2400 SE Salerno Rd, Stuart, FL 34997

|     | Construction                         | Right-of-Way | Professional<br>Services | Grand<br>Total  |
|-----|--------------------------------------|--------------|--------------------------|-----------------|
|     |                                      |              |                          |                 |
|     | \$1,049,800,000                      | \$5,220,000  | \$200,800,000            | \$1,255,800,000 |
|     |                                      |              |                          |                 |
| EI) | \$70,400,000                         | \$12,700,000 | \$13,400,000             | \$96,500,000    |
|     | \$32,900,000                         | \$1,200,000  | \$6,300,000              | \$40,400,000    |
|     | \$55,000,000                         | \$16,700,000 | \$10,500,000             | \$82,200,000    |
|     | \$31,500,000                         | \$1,200,000  | \$6,000,000              | \$38,700,000    |
|     | \$28,600,000                         | \$6,500,000  | \$5,500,000              | \$40,600,000    |
|     | \$31,400,000                         | \$6,700,000  | \$6,000,000              | \$44,100,000    |
|     | \$1,299,600,000                      | \$50,200,000 | \$248,500,000            | \$1,598,300,000 |
|     | Approvimate Values Subject to Change |              |                          |                 |

Public Hearing | Doors Open 5:30 p.m. | Formal Presentation 6:00 p.m. | Thursday July 22, 2021 Schreiber Conference Center, CORE Communities Auditorium, 500 NW California Blvd, Port St. Lucie, FL 34986

Efficient Transportation Decision Making (ETDM) Number: 14295

Approximate Values Subject to Change