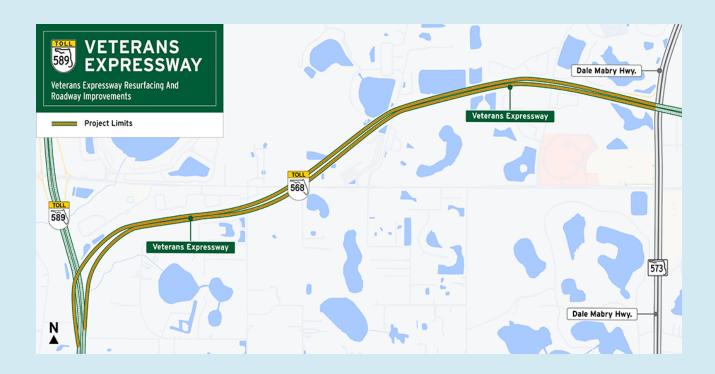

# Veterans Expressway Spur/SR 568 Resurfacing and Safety Improvements Project

## **Project Description**

Florida's Turnpike Enterprise is improving Veteran's Expressway Spur/State Road (SR) 568 from Veterans Expressway/SR 589 to Dale Mabry Highway/SR 597 in Hillsborough County.

Benefits from this project include: