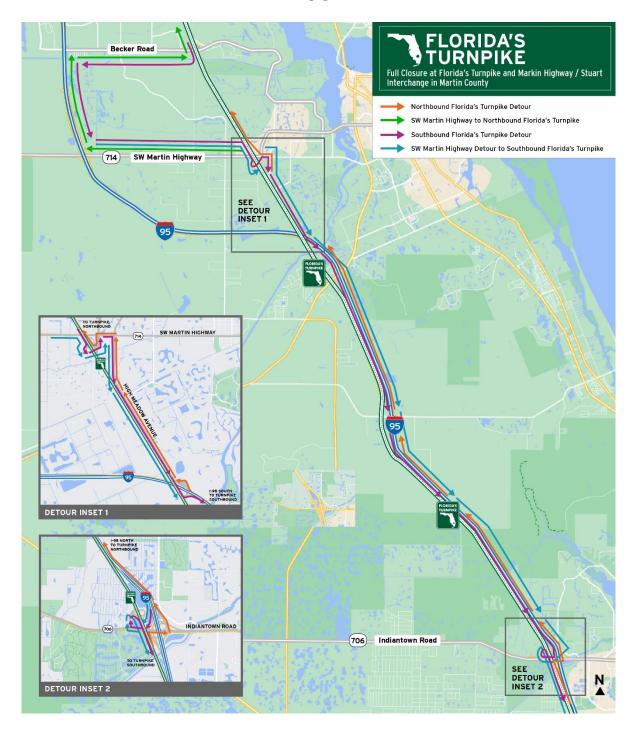

#### **Detour information:**

- SW Martin Highway/SR 714 traffic wishing to access northbound Florida's Turnpike/SR 91 will be directed west to I-95, travel north on I-95 to exit at Becker Road (Exit 114) and travel east on Becker Road to access northbound Florida's Turnpike.
- SW Martin Highway/SR 714 traffic wishing to access southbound Florida's Turnpike/SR 91 will be directed east to High Meadow Avenue, travel south on High Meadow Avenue to I-95, travel south on I-95 to exit at Indiantown Road/SR 706 (Exit 116) and travel west on Indiantown Road to access southbound Florida's Turnpike.
- Northbound Florida's Turnpike/SR 91 traffic wishing to access SW Martin Highway/Stuart/SR 714
  (Exit 133) will be directed to exit at Indiantown Road/SR 706 (Exit 116), travel east on Indiantown
  Road to I-95, travel north on I-95 to exit at High Meadow Avenue/CR 713 (Exit 102) and travel north
  on High Meadow Avenue to access SW Martin Highway.
- Southbound Florida's Turnpike/SR 91 traffic wishing to access SW Martin Highway/Stuart/SR 714
  (Exit 133) will be directed to exit at Becker Road (Exit 138), travel west on Becker Road to I-95 and
  travel south on I-95 to access Martin Highway/SR 714/CR 417 (Exit 110).

#### **DETOUR MAP**

FloridasTurnpike.com