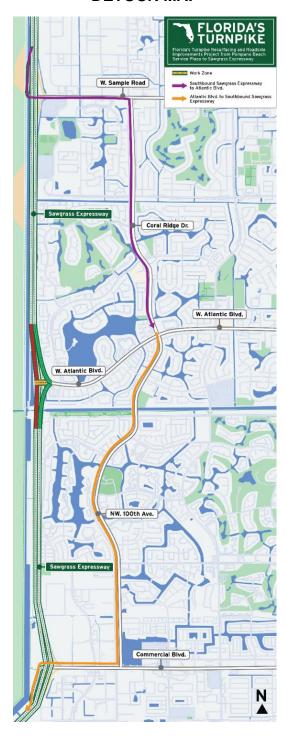

#### **Detour information:**

 Atlantic Boulevard traffic wishing to access southbound Sawgrass Expressway/SR 869 will be directed to Coral Ridge Drive, travel south on Coral Ridge Drive/NW 100 Avenue/Nob Hill Road to Commercial Boulevard/SR 870 and travel west on Commercial Boulevard to access southbound Sawgrass Expressway.

#### **Detour information:**

Southbound Sawgrass Expressway/SR 869 traffic wishing to access Atlantic Boulevard (Exit 8) will be directed to exit at Sample Road/SR 834 (Exit 11), travel east on Sample Road to Coral Ridge Drive and travel south on Coral Ridge Drive to access Atlantic Boulevard.

## **DETOUR MAP**

FloridasTurnpike.com