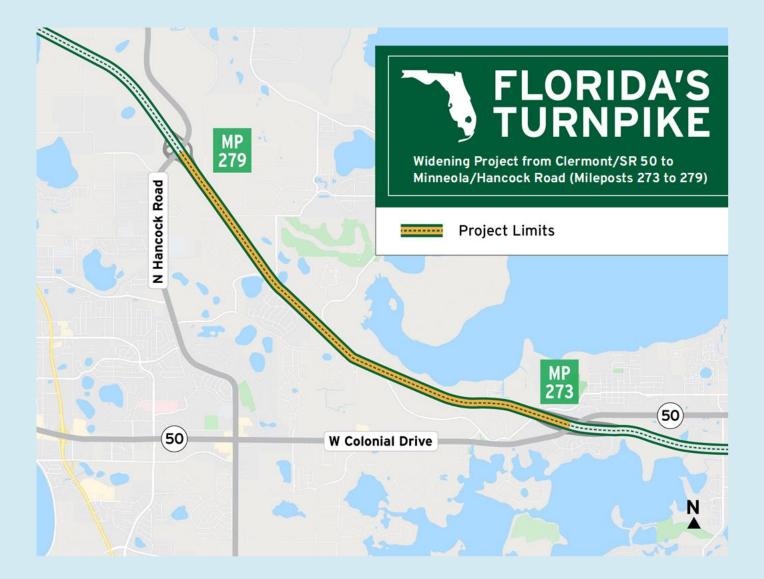

## **Project Description**

Florida's Turnpike Enterprise is widening the Northern Turnpike Mainline/State Road (SR) 91 from four to eight lanes, between Clermont/SR 50 to Minneola/Hancock Road (milepost 273 to 279), in Lake and Orange counties.