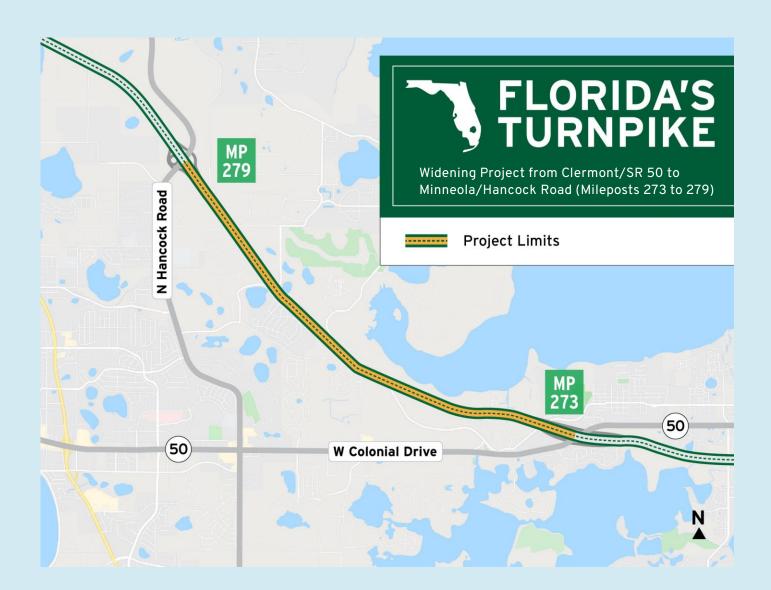

## **Project Description**

Florida's Turnpike Enterprise is widening the Northern Turnpike Mainline/State Road (SR) 91 from four to eight lanes, between Clermont/SR 50 to Hancock Road/Minneola (milepost 273 to 279), in Lake and Orange counties.

This project also includes the following:

- Constructing a new Fosgate Road bridge over Florida's Turnpike
- Replacing the bridges at County Road (CR) 438 and CR 455
- Replacing the West Orange Trail bridge over Florida's Turnpike
- Replacing the Turnpike bridges over Jones Road, Old Highway 50, and Blackstill Lake Road
- Constructing a new roundabout on both sides of the CR 455 Bridge at Old Highway 50
- Constructing new electronic tolling gantries with equipment buildings at the Clermont/SR 50
  entrance and exit ramps, and demolishing the existing toll canopies and booths
- Improving safety by installing new signage, pavement markings, signalization, lighting, drainage, and an Intelligent Transportation System along the corridor