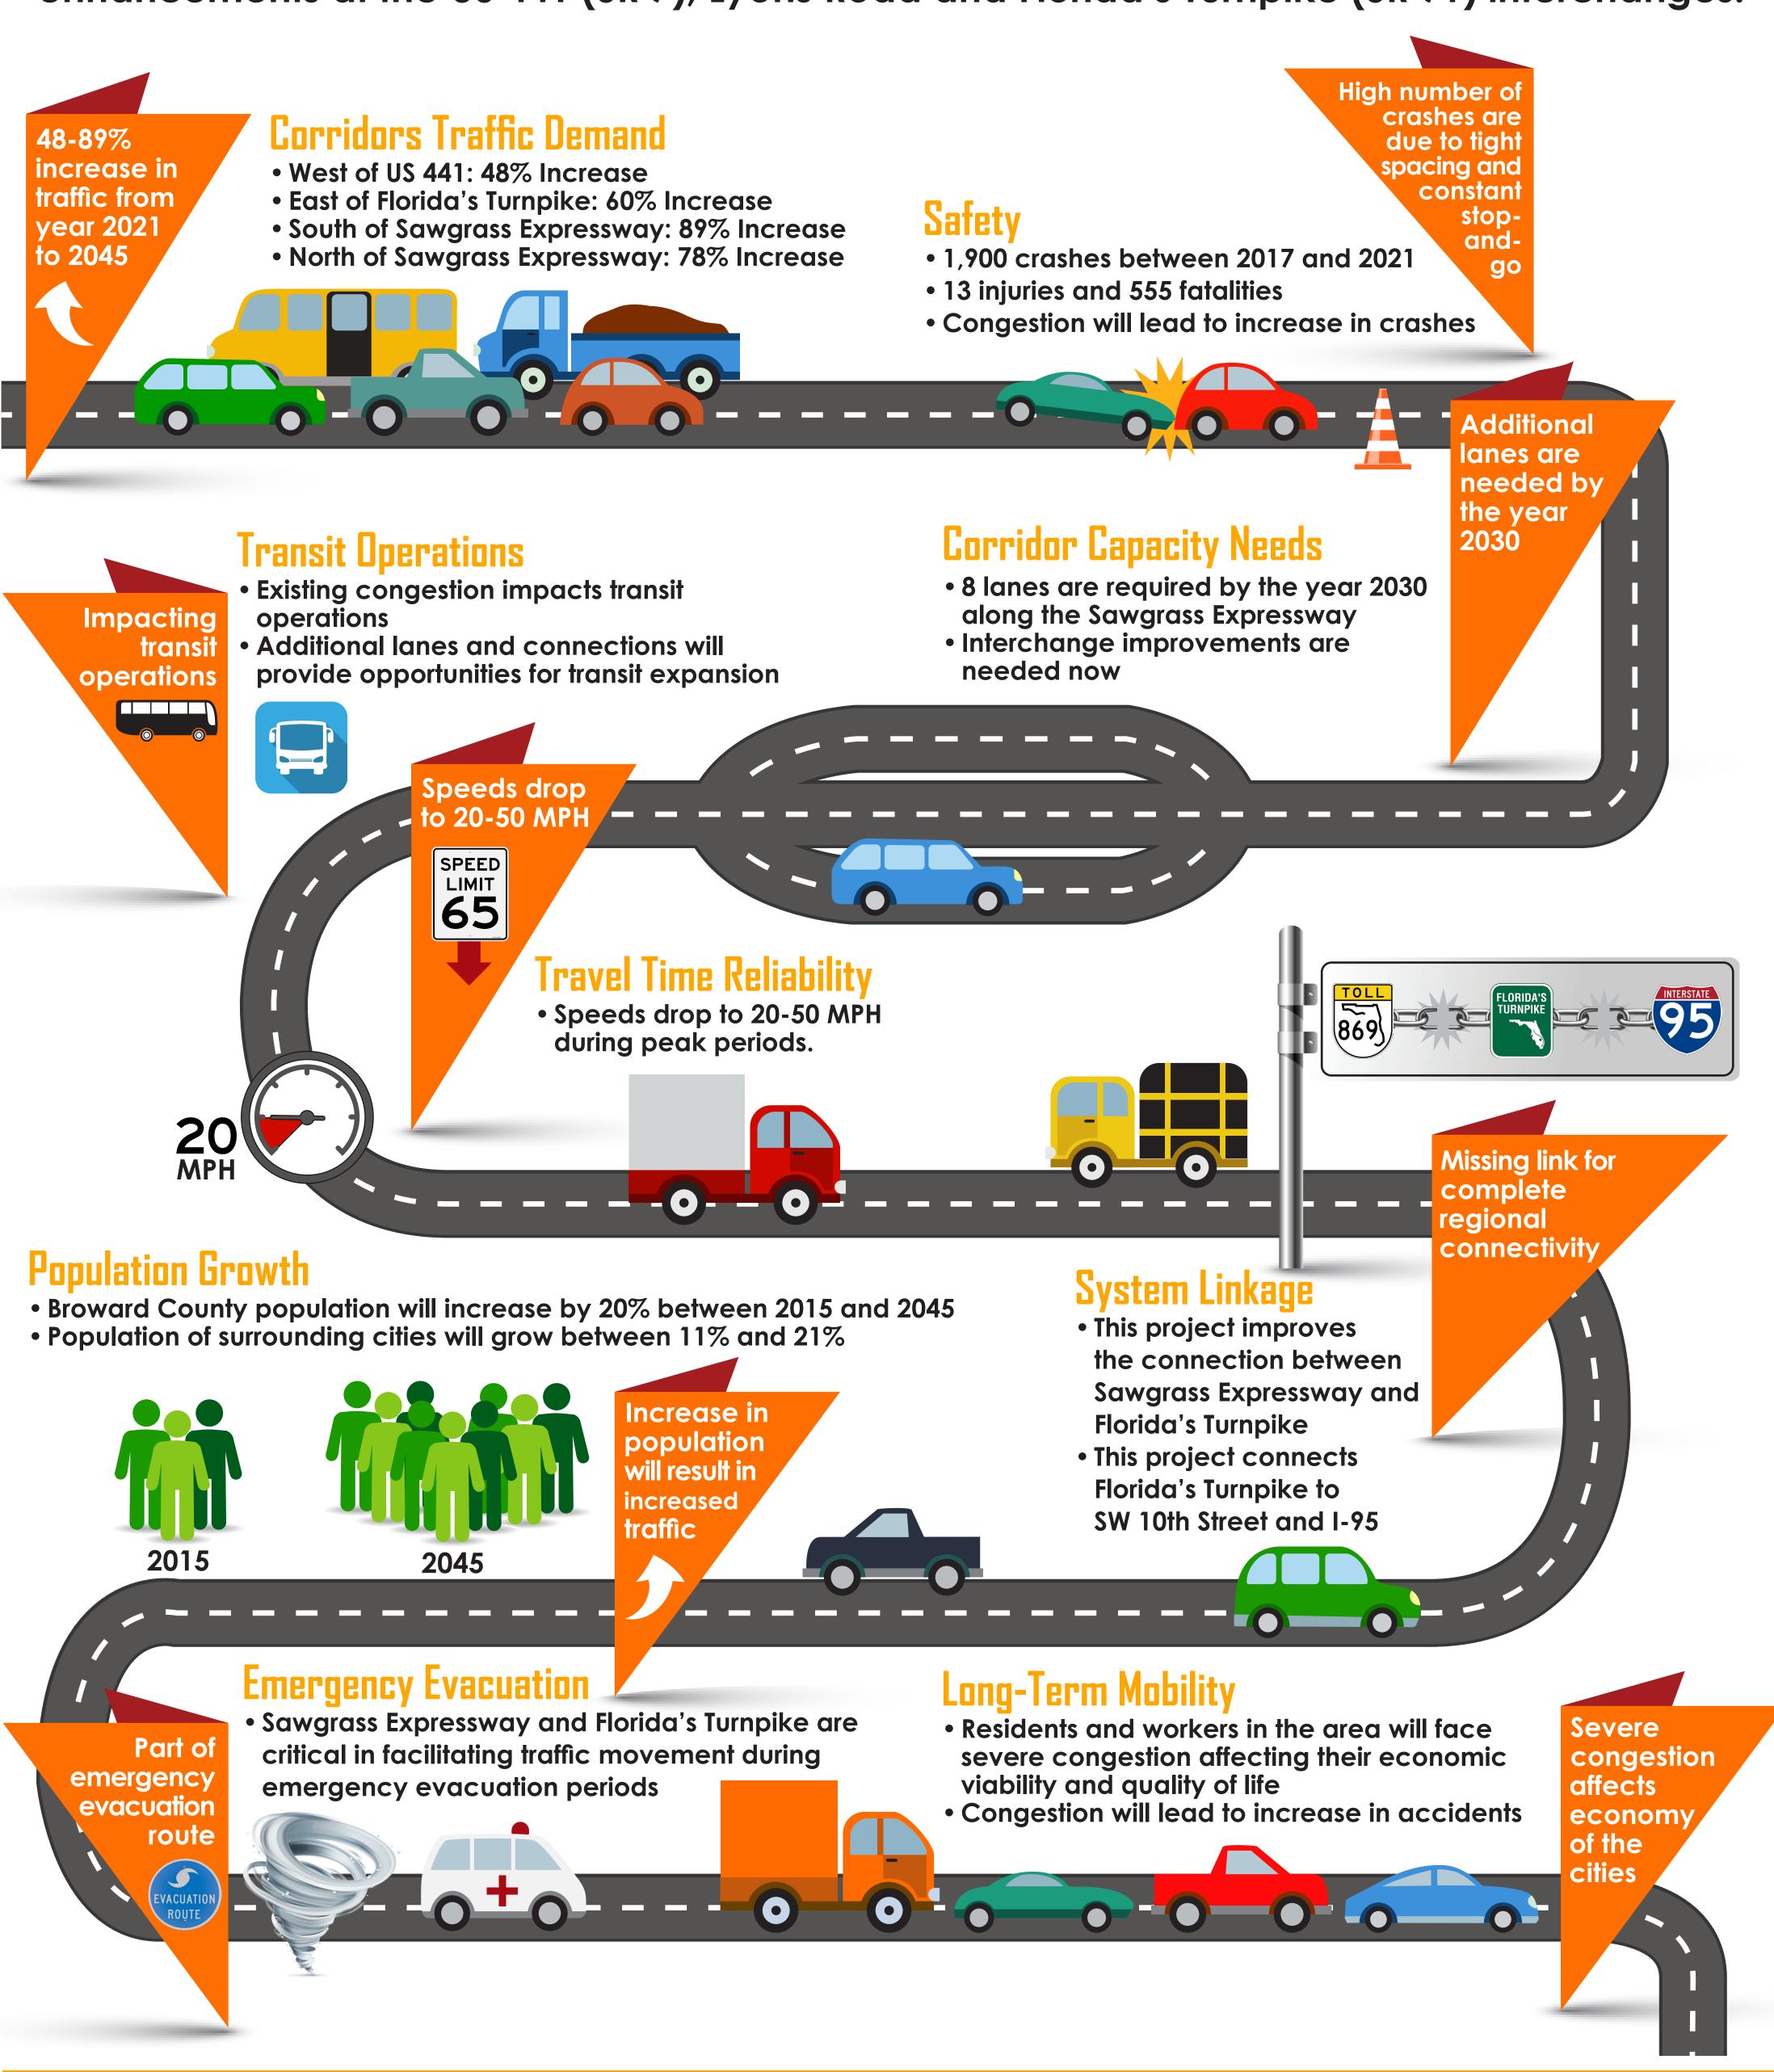

## NEEDS OF THE PROJECT

PURPOSE - The project purpose and need are to improve regional connectivity, accommodate year 2045 travel demand, enhance safety, improve travel time reliability, and enhance emergency response and evacuation. The project includes operational and safety enhancements at the US 441 (SR 7), Lyons Road and Florida's Turnpike (SR 91) interchanges.