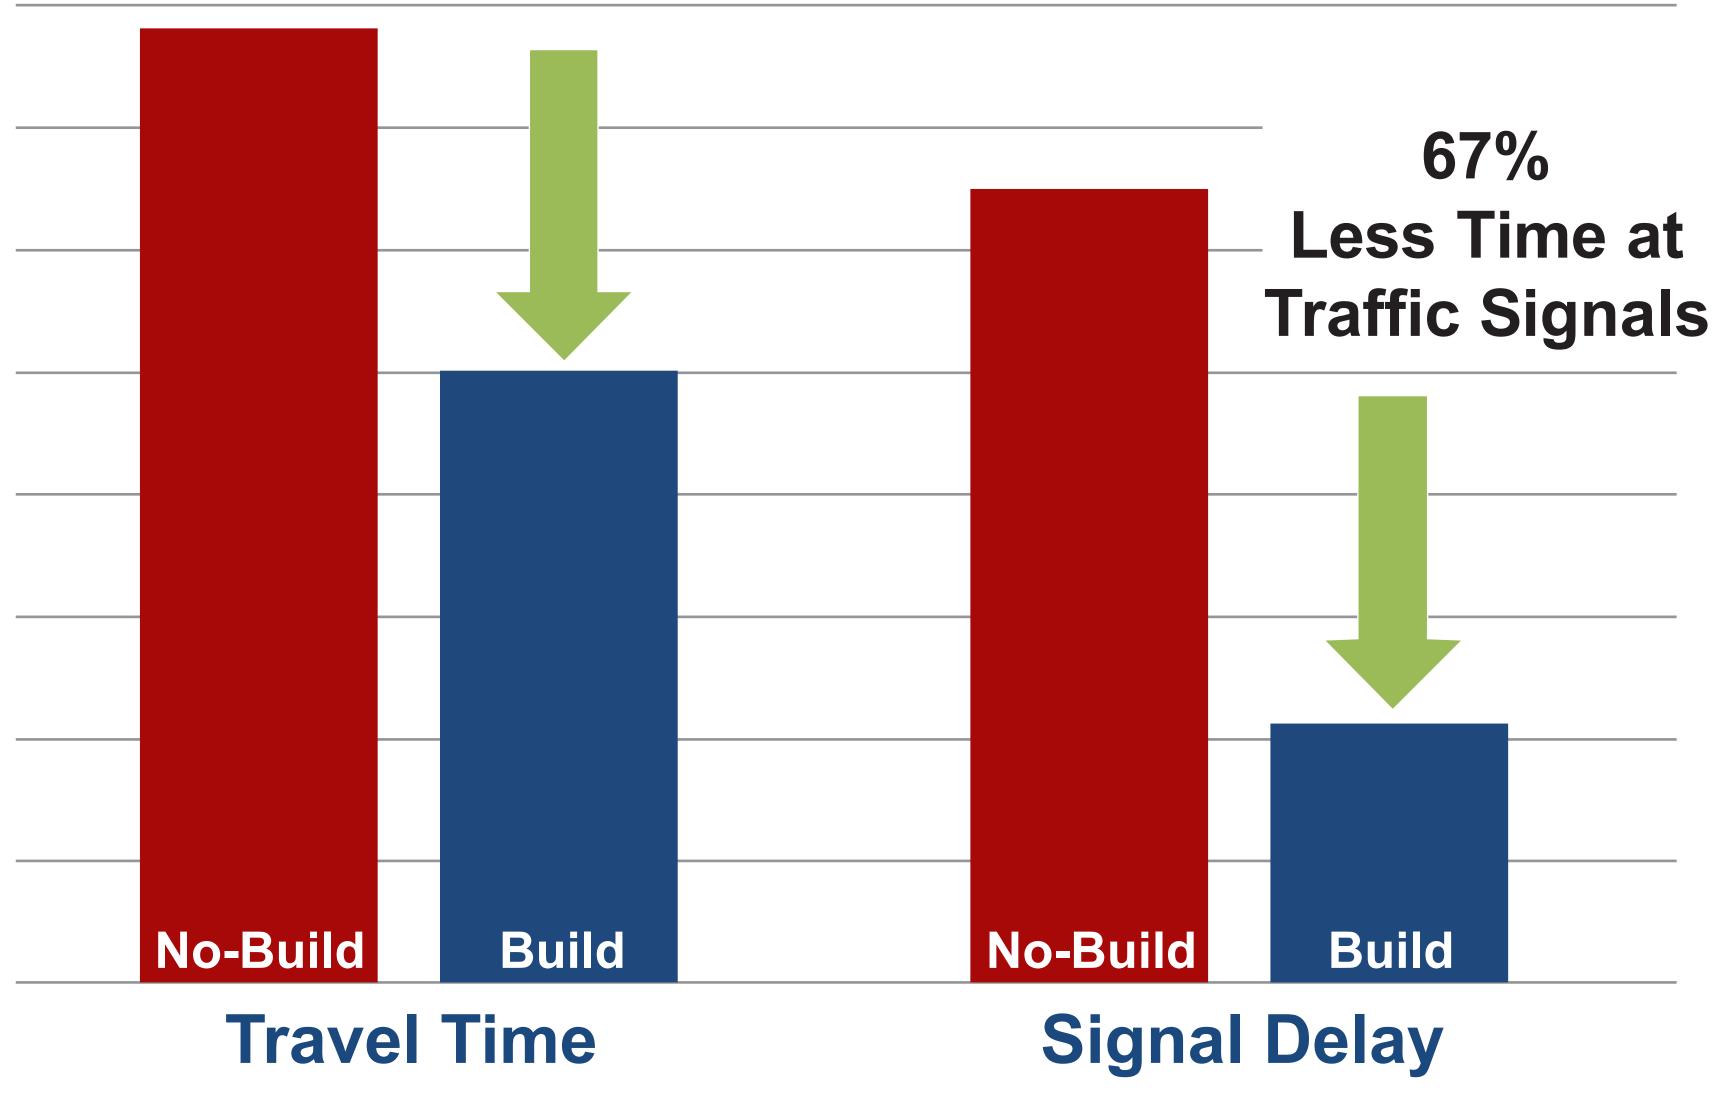

## 2045 BUILD CONDITIONS

- **✓** Elimination of mainline backups
- **✓** Decrease in signal delay within the study area
- ✓ Reduced congestion on local roads such as US 441, Lyons Road, Sample Road, and Glades Road
- ✓ Substantial reduction in crashes -\$210 Million Economic Crash Cost Savings