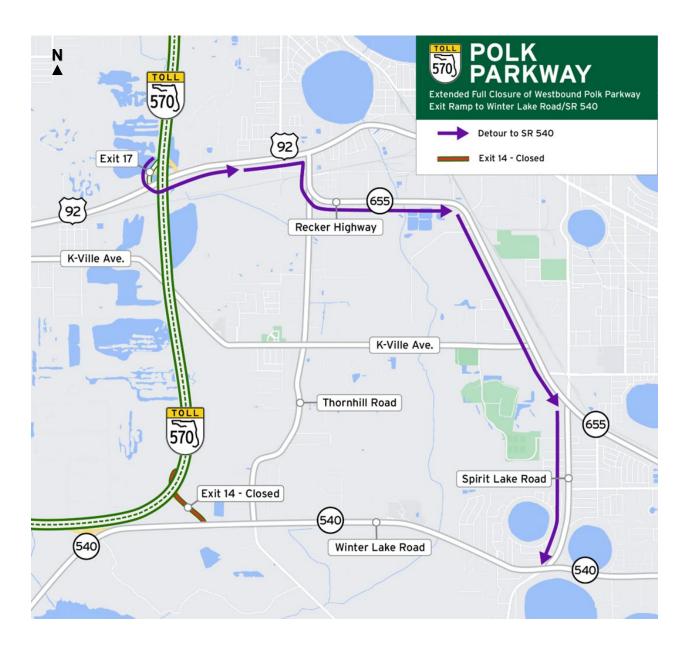

Westbound Polk Parkway/SR 570 exit ramp to Winter Lake Road/SR 540 (Exit 14) Extended full ramp closure, 11 p.m. Thursday, March 28, 2024, through late 2025.

#### **Detour information:**

Westbound Polk Parkway/SR 570 traffic wishing to access Winter Lake Road/SR 540
(Exit 14) will be directed to exit at US 92 (Exit 17), travel east on US 92 to Recker
Highway, travel southeast on Recker Highway to Spirit Lake Road and travel south on
Spirit Lake Road to access Winter Lake Road.