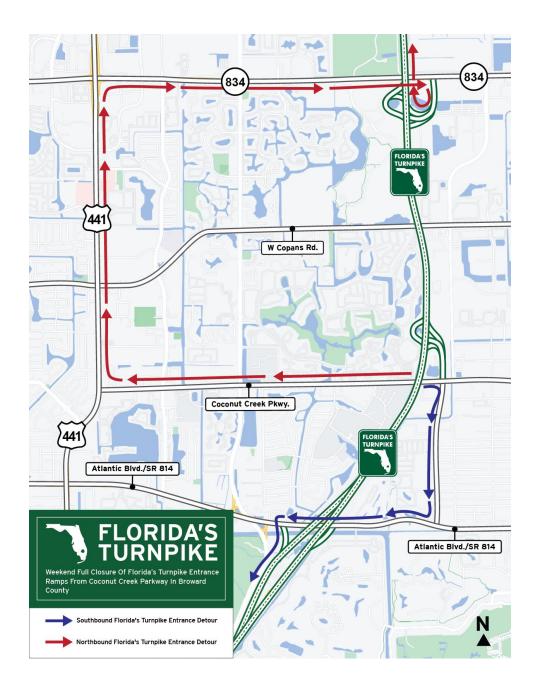

## Northbound and southbound Florida's Turnpike/SR 91 entrance ramps from Coconut Creek Parkway/Dr. Martin Luther King Jr. Boulevard

Weekend full closure, 9 p.m. Friday, March 1, to 6 a.m. Monday, March 4.

#### **Detour information:**

- Coconut Creek Parkway/Dr. Martin Luther King Jr. Boulevard traffic wishing to access northbound Florida's Turnpike/SR 91 will be directed west to US 441/SR 7, travel north on US 441 to Sample Road/SR 834 and travel east on Sample Road to access northbound Florida's Turnpike.
- Coconut Creek Parkway/Dr. Martin Luther King Jr. Boulevard traffic wishing to access southbound Florida's Turnpike/SR 91 will be directed to NW 31 Avenue, travel south on NW 31 Avenue to Atlantic Boulevard/SR 814 and travel west on Atlantic Boulevard to access southbound Florida's Turnpike.