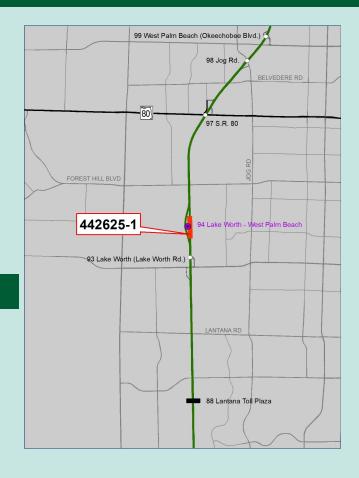

## Turnpike Mainline (SR 91) Parking Improvements at West Palm Beach Service Plaza FPID: 442625-1

## **Project Description**

The project expands truck parking at the West Palm Beach Service Plaza (MP 94) on the Turnpike Mainline (SR 91). The project includes additional personal vehicle parking for the restaurant building. Work includes concrete pavement, improved interior parking circulation, pond and ditch reconstruction, widening of Turnpike Mainline Northbound from 2 to 4 lanes within the limits of the plaza, and lighting improvements at the West Palm Beach Service Plaza.