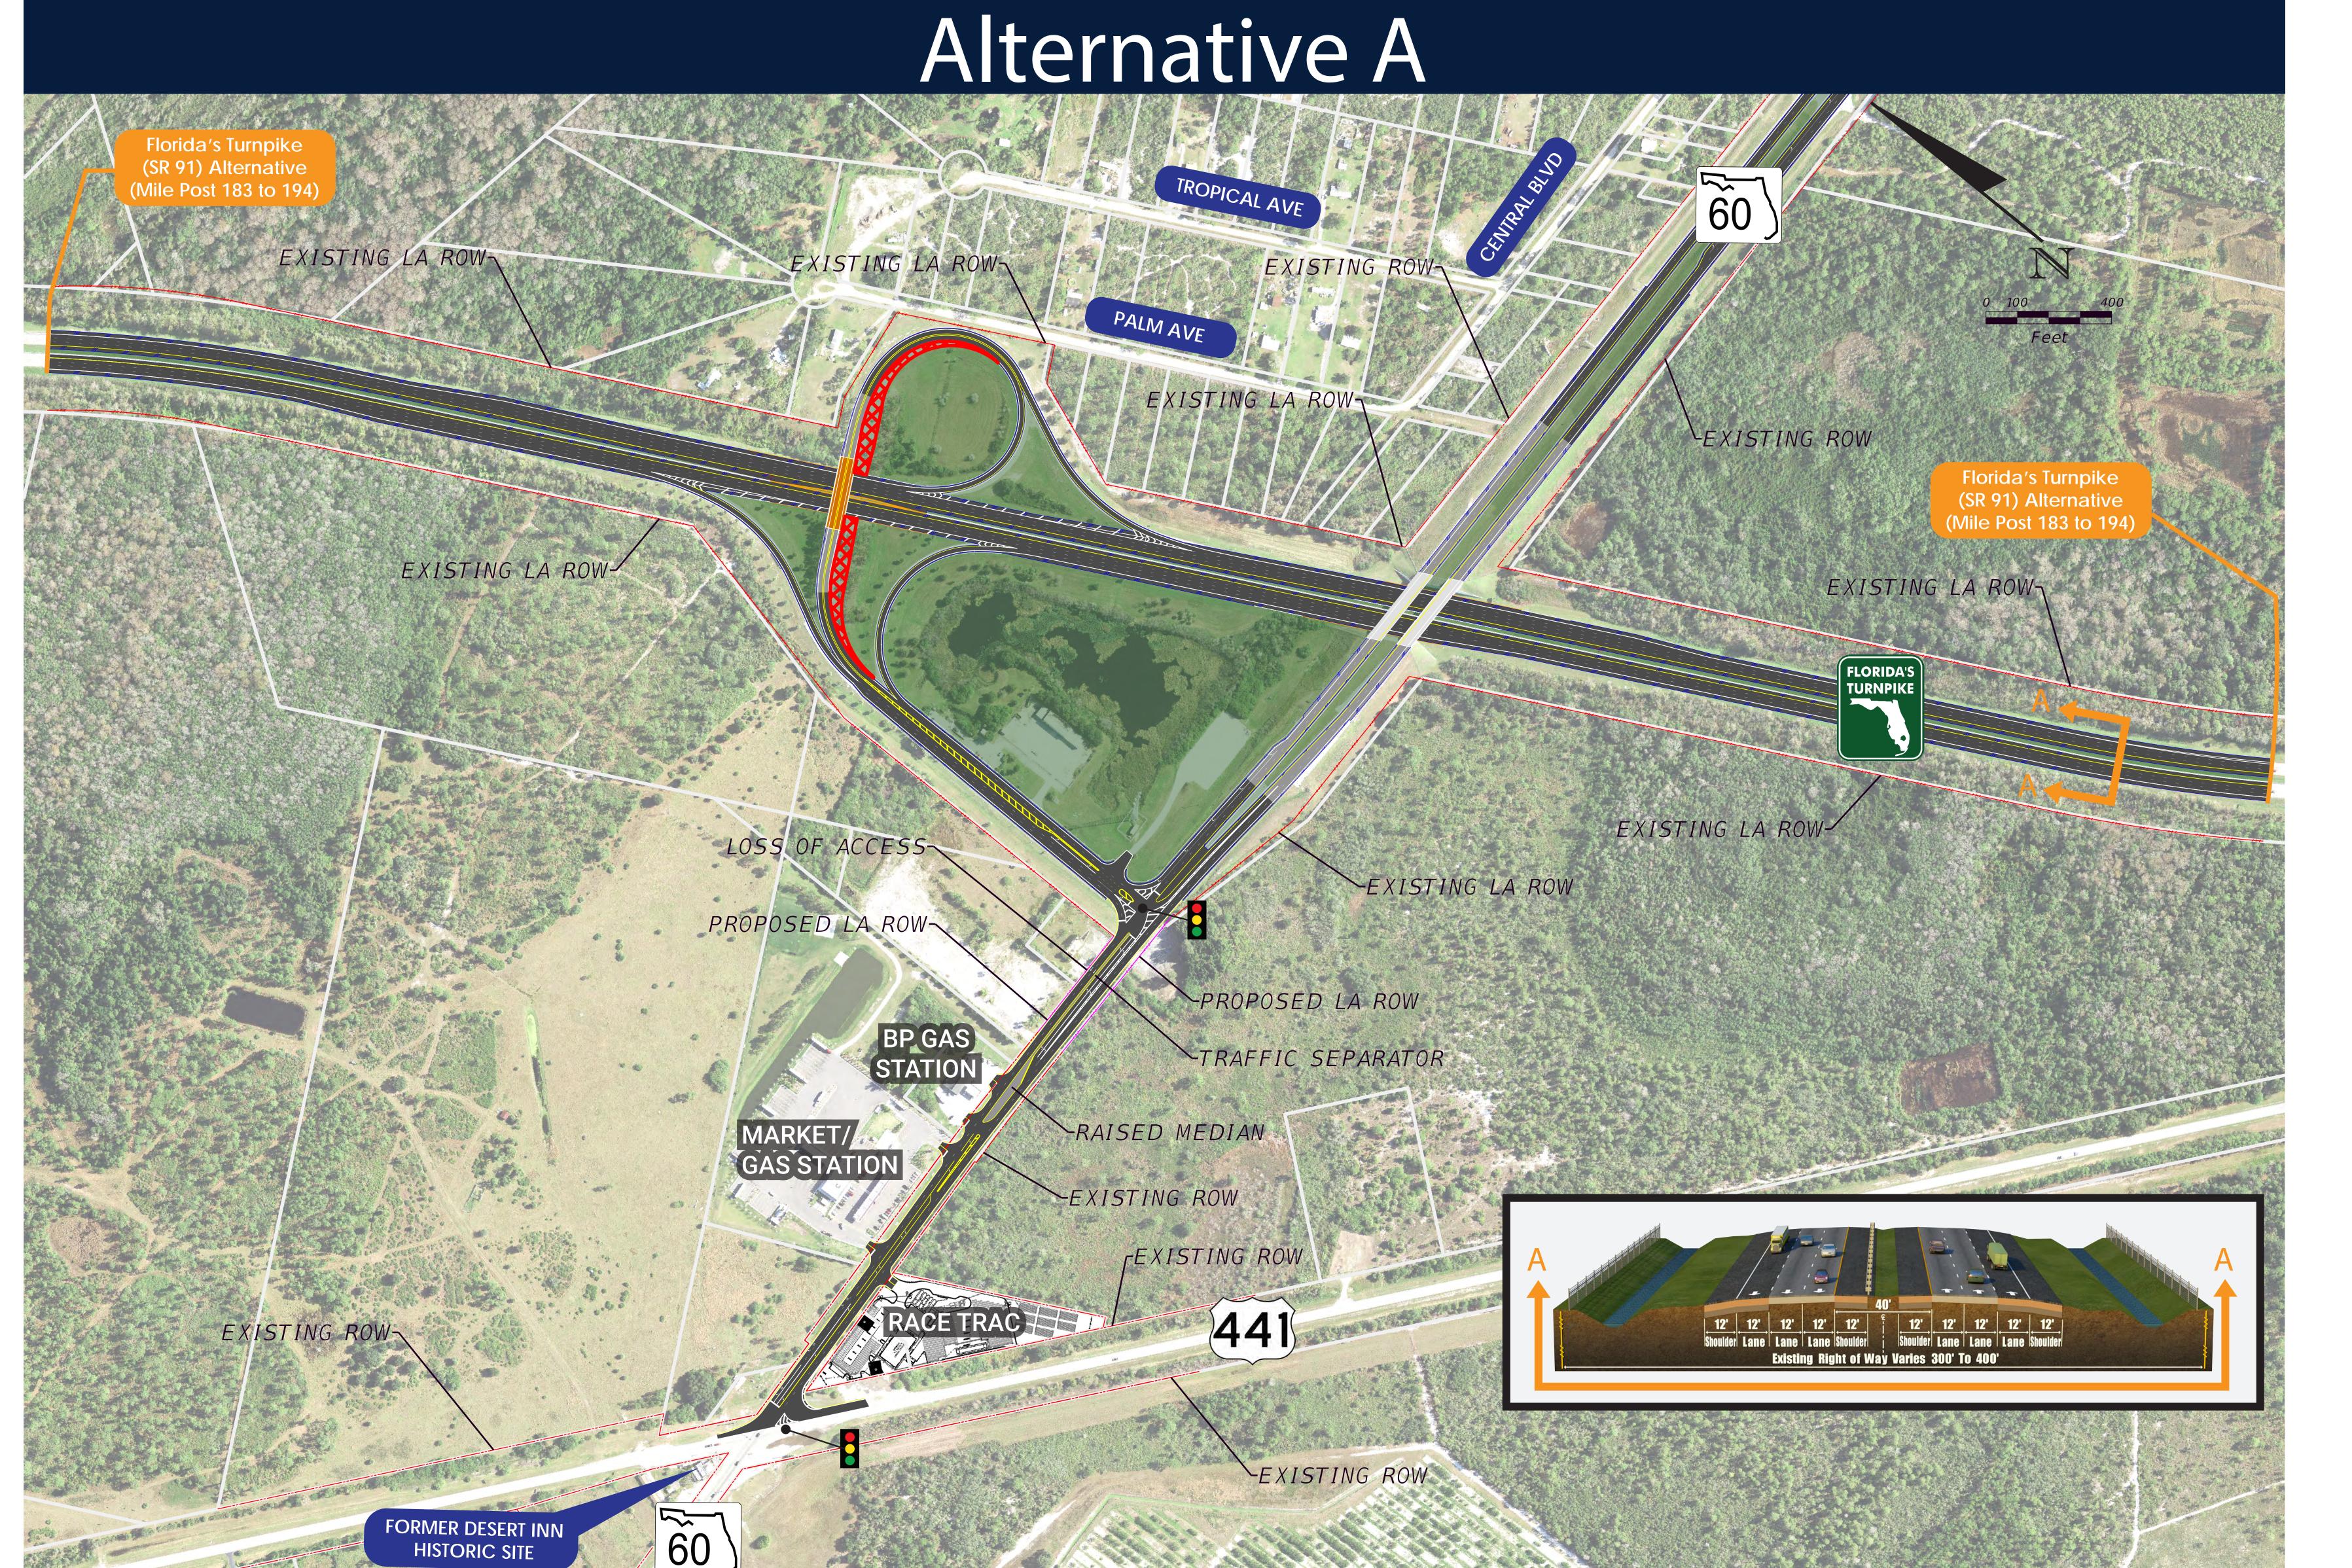

## SR 60 Interchange Alternatives

| ALTERNATIVES COMPARISON MATRIX                |                    |                                   |                                     |  |
|-----------------------------------------------|--------------------|-----------------------------------|-------------------------------------|--|
| EVALUATION<br>PARAMETERS                      | NO-BUILD           | ALTERNATIVE A<br>MODIFIED TRUMPET | ALTERNATIVE B<br>PARTIAL CLOVERLEAF |  |
| Traffic<br>Operation<br>Issues<br>(Year 2050) | Major              | Minor                             | Minor                               |  |
| Safety<br>(Conflict<br>Points)                | Major              | Minor                             | Moderate                            |  |
| Weaving                                       | Major              | Moderate                          | Minor                               |  |
| Wetland<br>Impact                             | None/<br>No Change | None                              | None                                |  |
| Construction                                  | None/<br>No Change | Moderate                          | Moderate                            |  |
| Right of Way                                  | None/<br>No Change | None                              | Moderate                            |  |

| Legend |                                               |  |  |  |
|--------|-----------------------------------------------|--|--|--|
|        | PROPERTY LINES                                |  |  |  |
| -///   | EXISTING LIMITED ACCESS RIGHT OF WAY (LA ROW) |  |  |  |
|        | EXISTING RIGHT OF WAY (ROW)                   |  |  |  |
| -///   | PROPOSED LIMITED ACCESS RIGHT OF WAY (LA ROW) |  |  |  |
|        | PROPOSED BRIDGE                               |  |  |  |
|        | BRIDGE WIDENING                               |  |  |  |
|        | EXISTING BRIDGE                               |  |  |  |
|        | PROPOSED GRASS AREA                           |  |  |  |
|        | PAVEMENT REMOVAL                              |  |  |  |
|        | PROPOSED RIGHT OF WAY IMPACT                  |  |  |  |
|        |                                               |  |  |  |