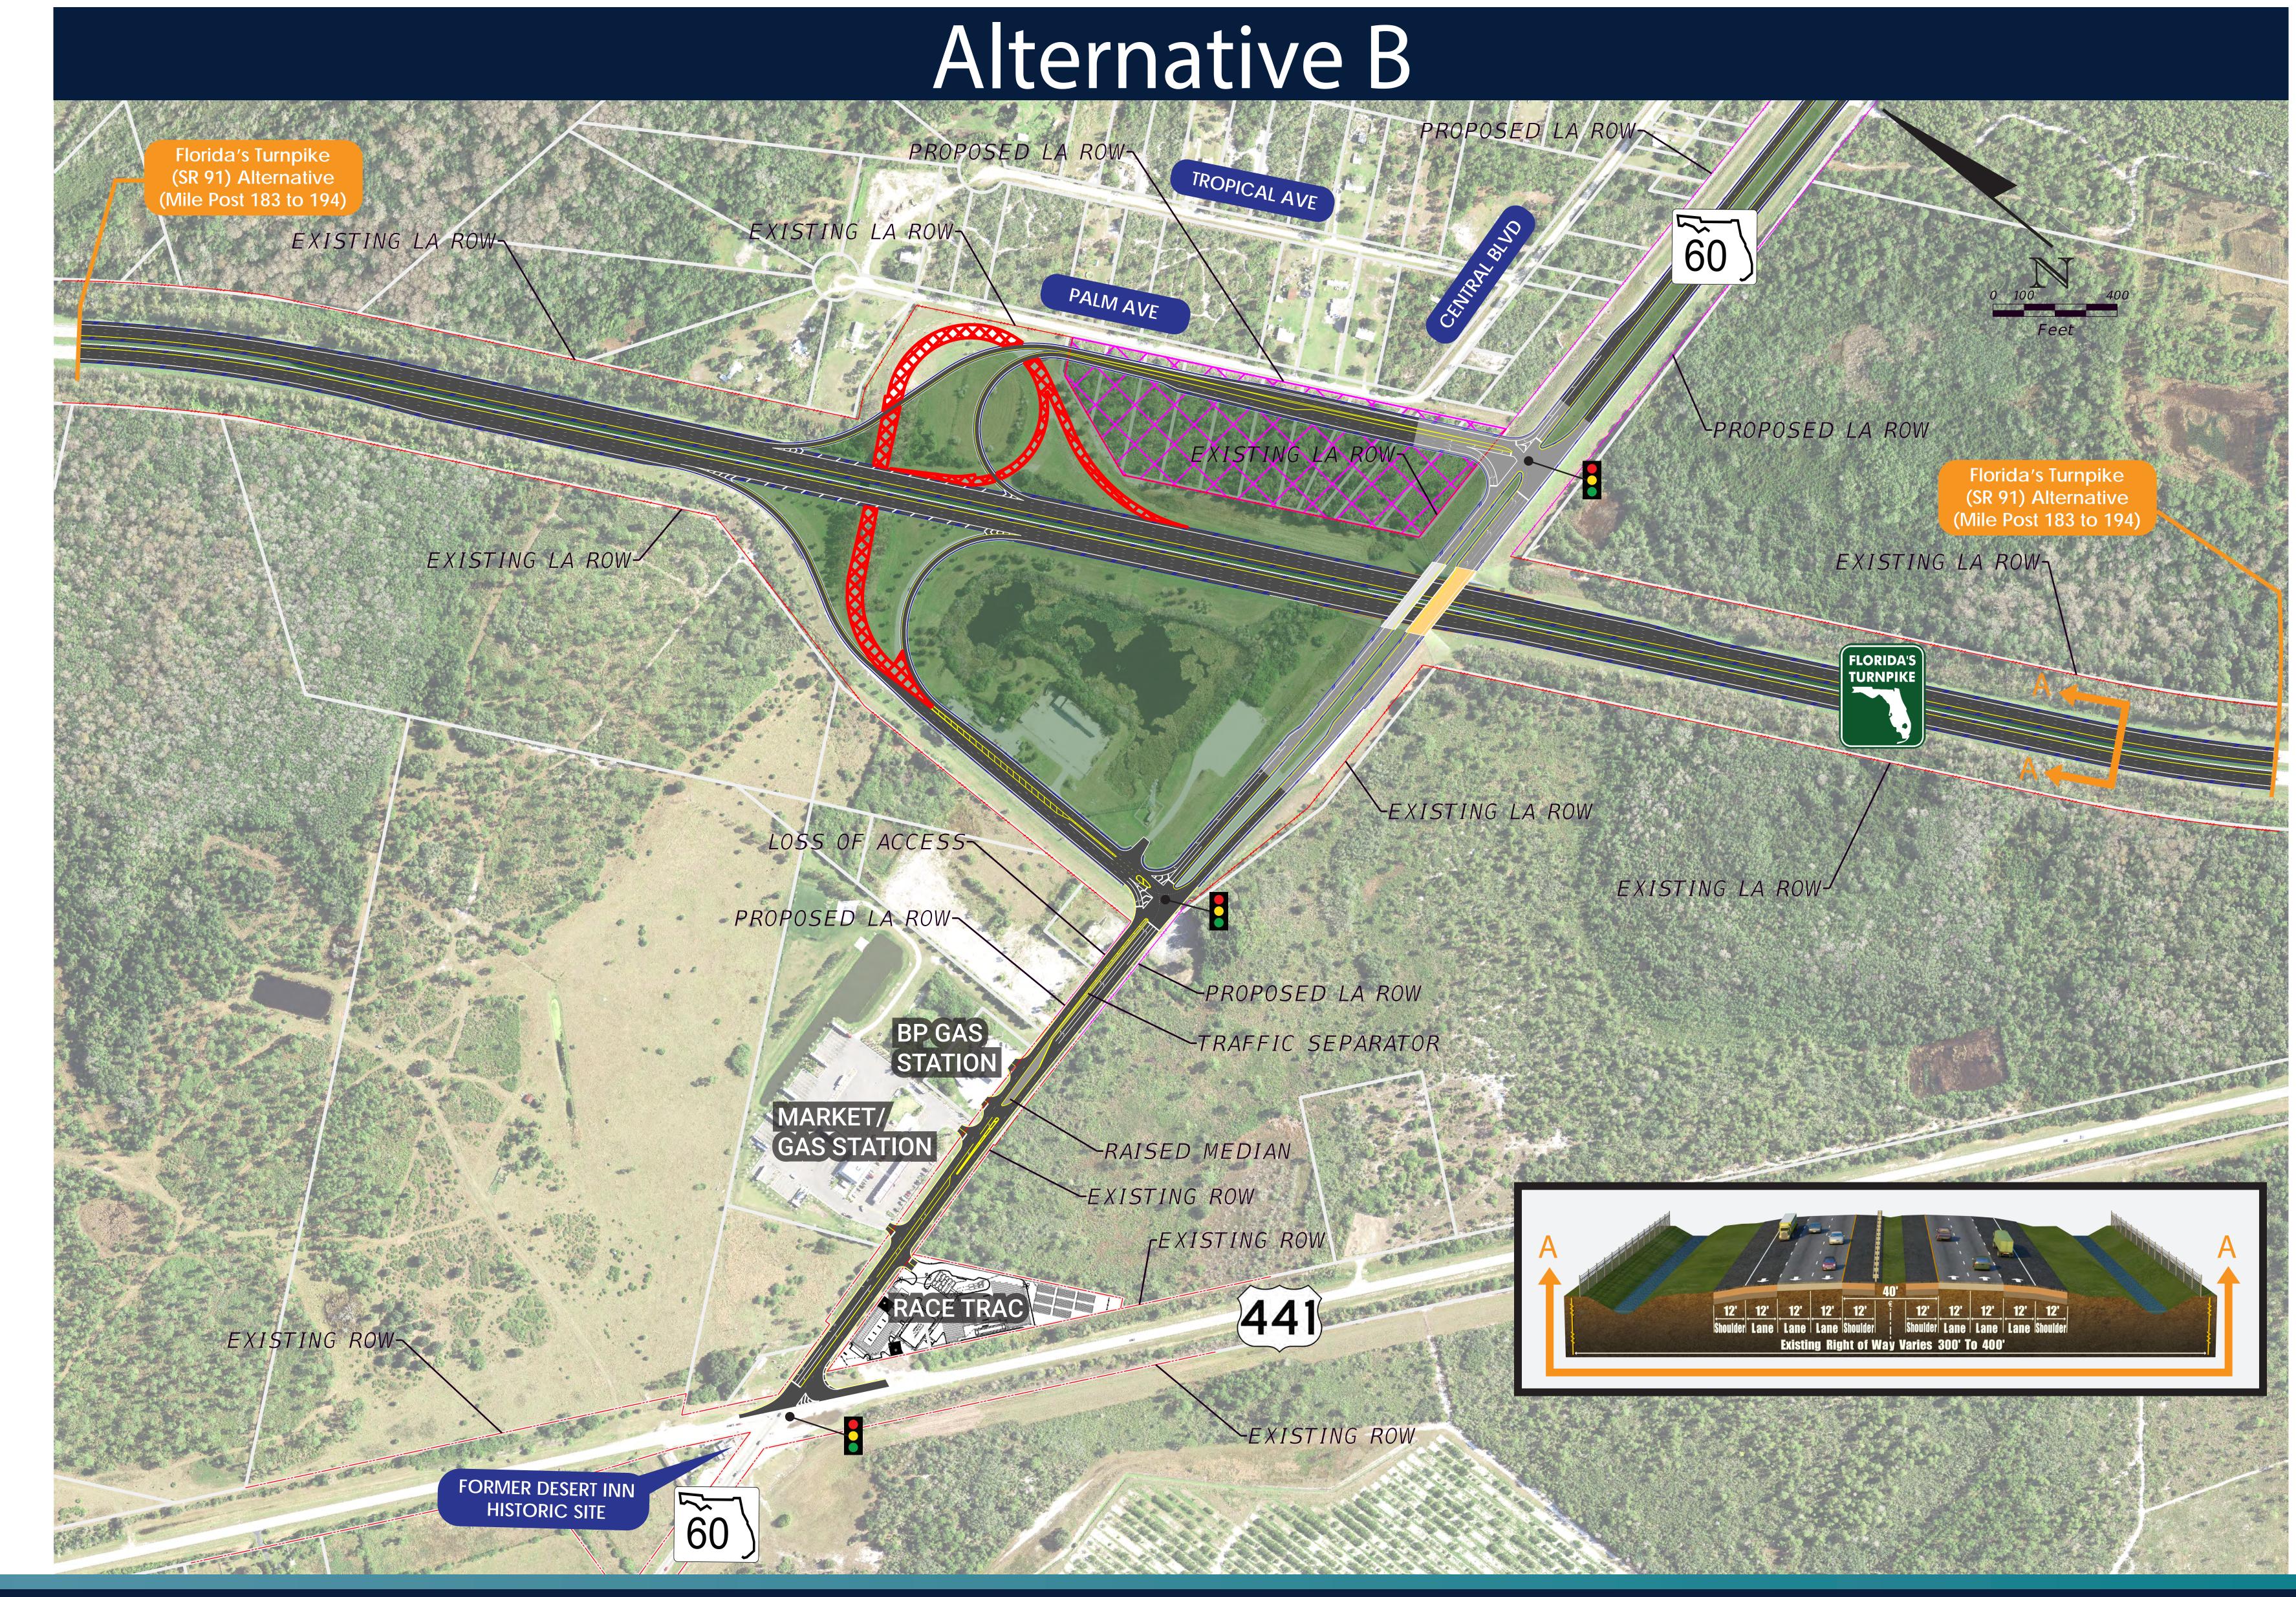

## SR 60 Interchange Alternatives

| ALTERNATIVES COMPARISON MATRIX                |                    |                                   |                                     |  |
|-----------------------------------------------|--------------------|-----------------------------------|-------------------------------------|--|
| EVALUATION<br>PARAMETERS                      | NO-BUILD           | ALTERNATIVE A<br>MODIFIED TRUMPET | ALTERNATIVE B<br>PARTIAL CLOVERLEAF |  |
| Traffic<br>Operation<br>Issues<br>(Year 2050) | Major              | Minor                             | Minor                               |  |
| Safety<br>(Conflict<br>Points)                | Major              | Minor                             | Moderate                            |  |
| Weaving                                       | Major              | Moderate                          | Minor                               |  |
| Wetland<br>Impact                             | None/<br>No Change | None                              | None                                |  |
| Construction                                  | None/<br>No Change | Moderate                          | Moderate                            |  |
| Right of Way                                  | None/<br>No Change | None                              | Moderate                            |  |

| Legend |                                               |  |  |  |
|--------|-----------------------------------------------|--|--|--|
|        | PROPERTY LINES                                |  |  |  |
| -///   | EXISTING LIMITED ACCESS RIGHT OF WAY (LA ROW) |  |  |  |
|        | EXISTING RIGHT OF WAY (ROW)                   |  |  |  |
| -///   | PROPOSED LIMITED ACCESS RIGHT OF WAY (LA ROW) |  |  |  |
|        | PROPOSED BRIDGE                               |  |  |  |
|        | BRIDGE WIDENING                               |  |  |  |
|        | EXISTING BRIDGE                               |  |  |  |
|        | PROPOSED GRASS AREA                           |  |  |  |
|        | PAVEMENT REMOVAL                              |  |  |  |
|        | PROPOSED RIGHT OF WAY IMPACT                  |  |  |  |
|        |                                               |  |  |  |