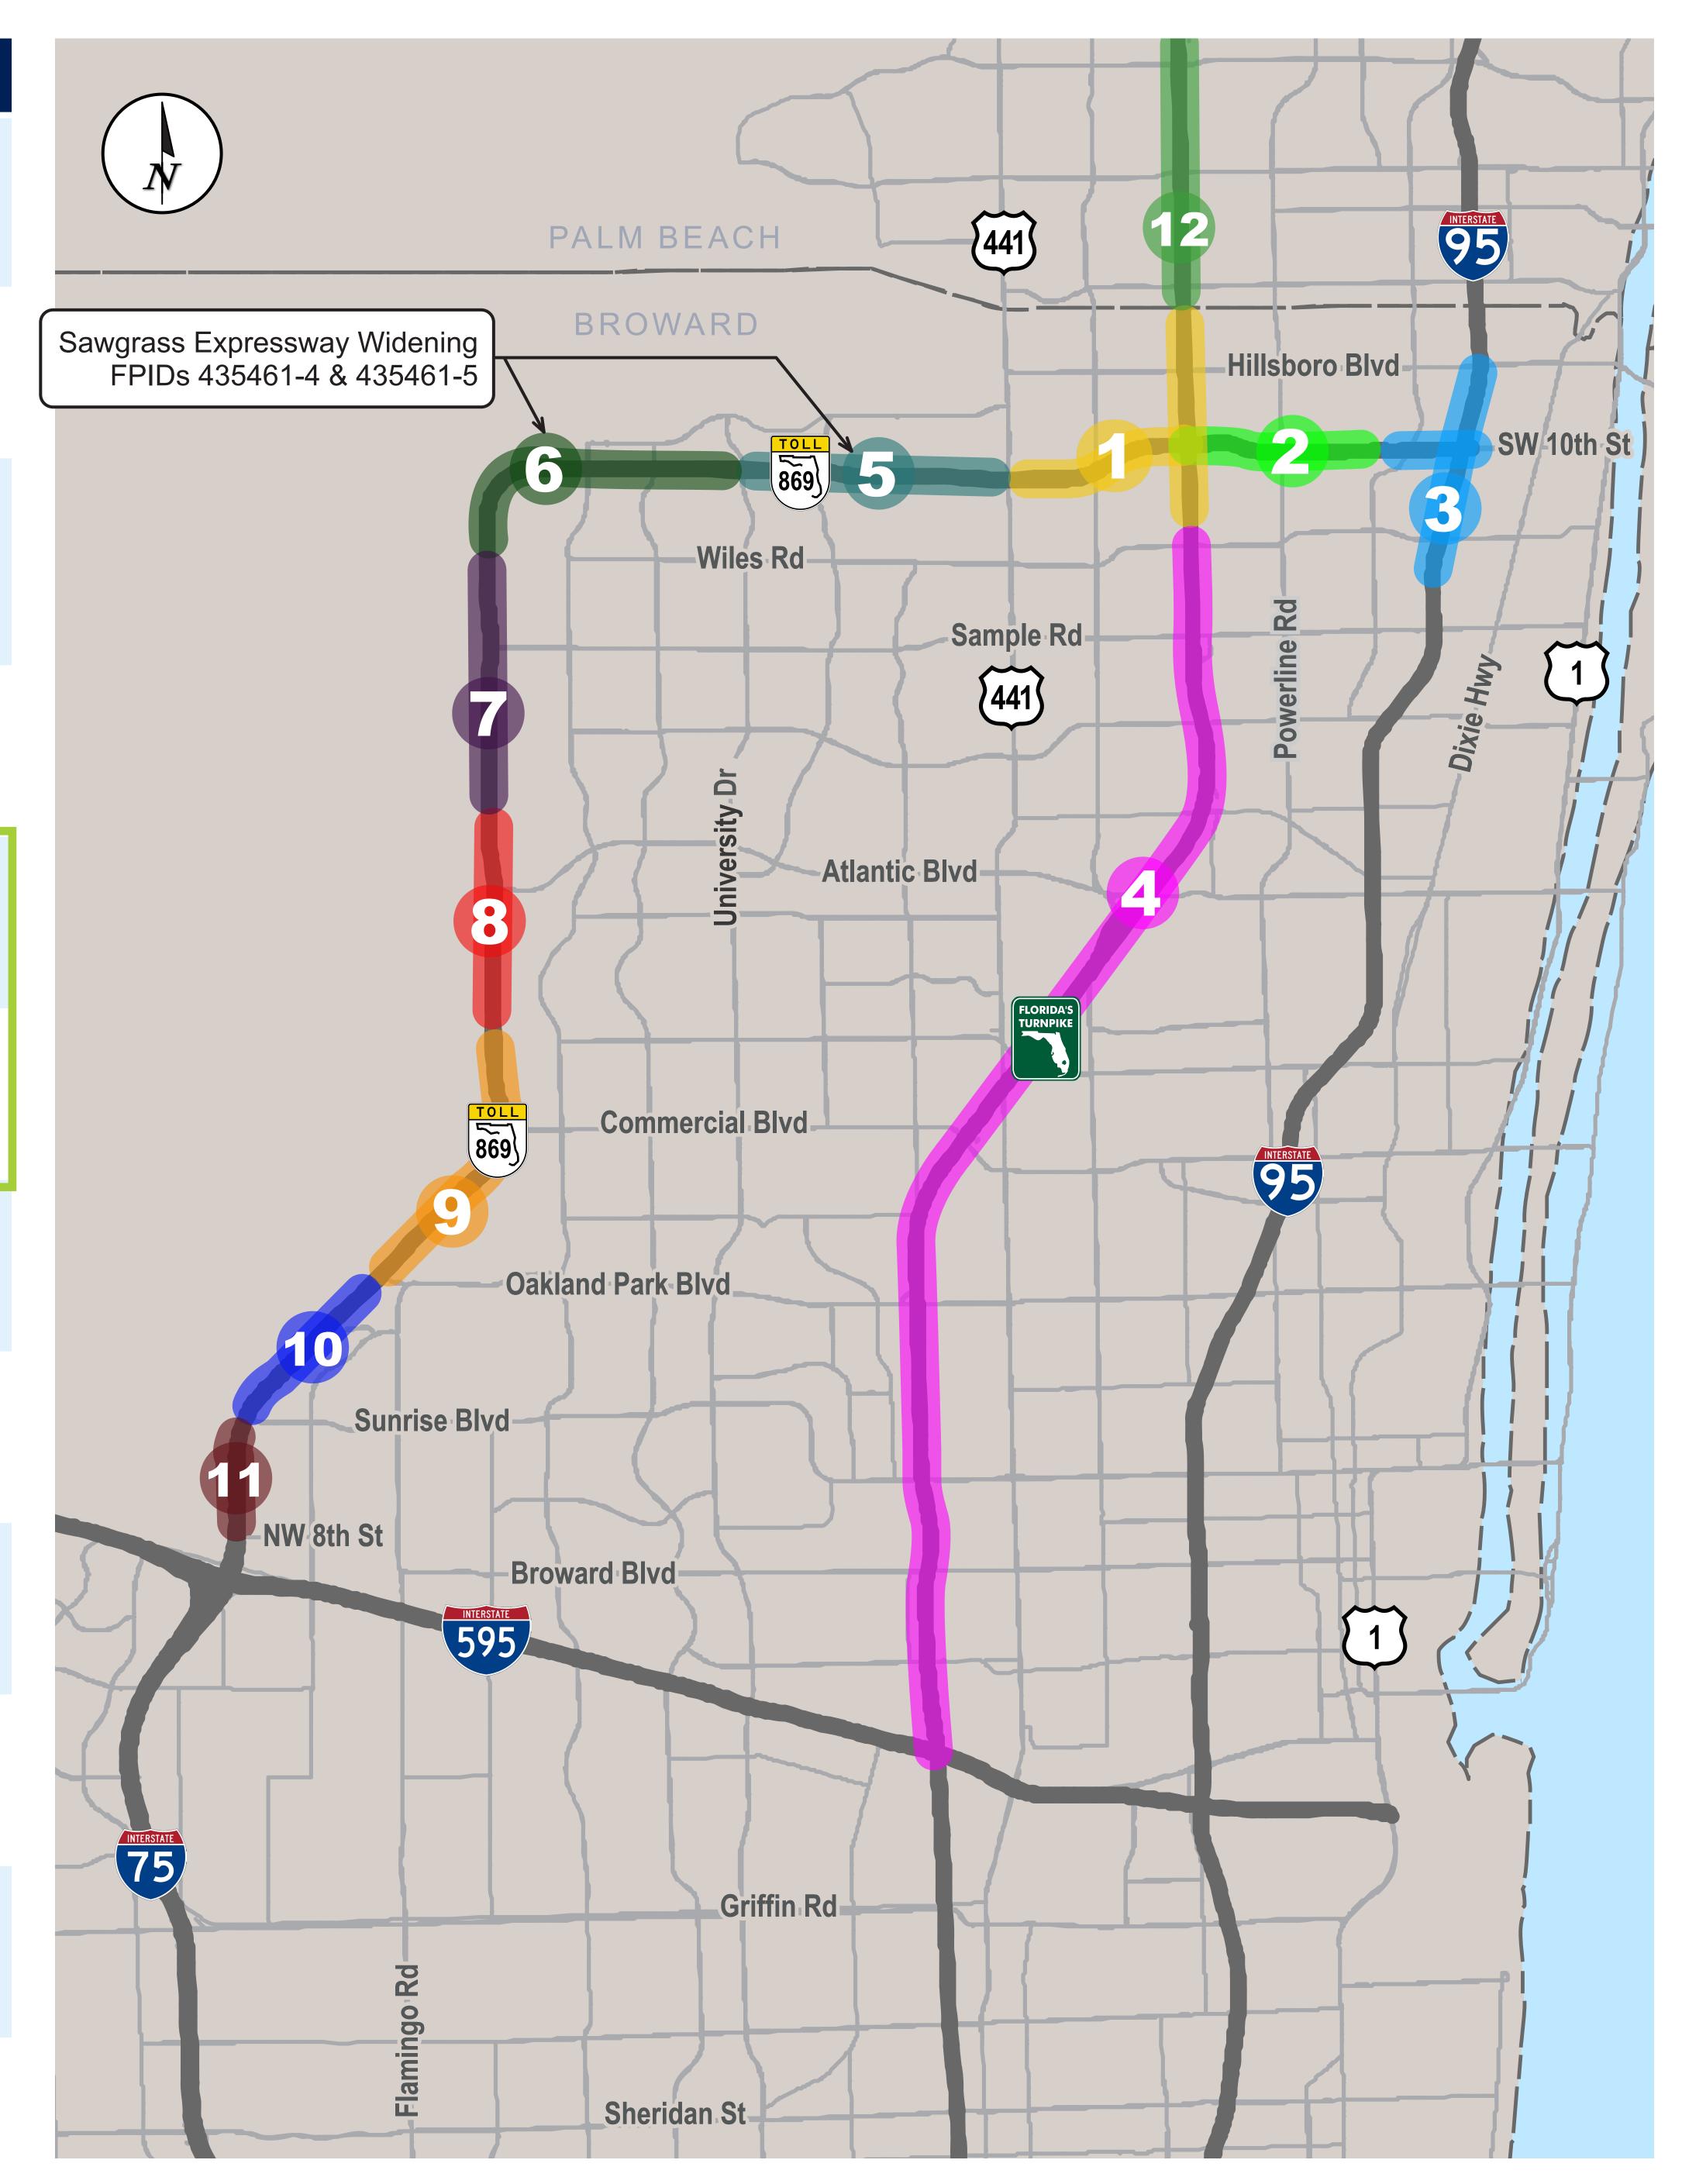

## ADJACENT PROJECTS

SAWGRASS EXPRESSWAY (SR 869) WIDENING from North of Sample Road to West of SR 7 (US 441), Broward County, FL | FPIDs: 435461-4 & 435461-5

| Project | Facility/FPID #                     | Location                                                                                                   | Description                                                            |
|---------|-------------------------------------|------------------------------------------------------------------------------------------------------------|------------------------------------------------------------------------|
|         | Sawgrass Expressway<br>437153-1     | South of US 441/SR 7<br>to Powerline Road                                                                  | PD&E Study: Widen from 8 to 10 lanes and interchange improvements      |
| 2       | SW 10th Street<br>439891-1          | Florida's Turnpike to<br>SW 24th Avenue                                                                    | Design Project: Add four connector<br>lanes (by FDOT D4)               |
| 3       | I-95 and SW 10th Street<br>436964-2 | I-95 from North of Sample<br>Road to Hillsboro Boulevard;<br>SW 10th Street from SW 24th<br>Avenue to I-95 | Design Project: I-95/SW 10th Street connector interchange (by FDOT D4) |
| 4       | Florida's Turnpike<br>442212-1      | I-595 to Wiles Road                                                                                        | PD&E Study: Widen to 10 lanes and interchange improvements             |
| 5       | Sawgrass Expressway<br>435461-5     | University Drive to SR 7                                                                                   | Design Project: Widening and interchange improvements                  |
| 6       | Sawgrass Expressway<br>435461-4     | Sample Road to University Drive                                                                            | Design Project: Widening and interchange improvements                  |
| 7       | Sawgrass Expressway<br>435461-1     | Atlantic Boulevard to<br>Sample Road                                                                       | Design Project: Widening and interchange improvements                  |
| 8       | Sawgrass Expressway<br>443956-1     | Atlantic Boulevard interchange                                                                             | Construction Project: Widening and interchange improvements            |
| 9       | Sawgrass Expressway<br>437155-6     | Oakland Park Boulevard to<br>Atlantic Boulevard                                                            | Design Project: Widening and interchange improvements                  |
| 10      | Sawgrass Expressway<br>437155-1     | Sunrise Boulevard to<br>Oakland Park Boulevard                                                             | Design Project: Widening and interchange improvements                  |
| 1       | Sawgrass Expressway<br>437155-5     | NW 8th Street to<br>Sunrise Boulevard                                                                      | Design Project: Widening and new interchange at NW 8th Street          |
|         |                                     |                                                                                                            |                                                                        |

Note: Projects 1 and 2 have overlapping limits between Florida's Turnpike and Powerline Road. Projects 1 and 12 have overlapping limits between Sawgrass Expressway and the County Line.