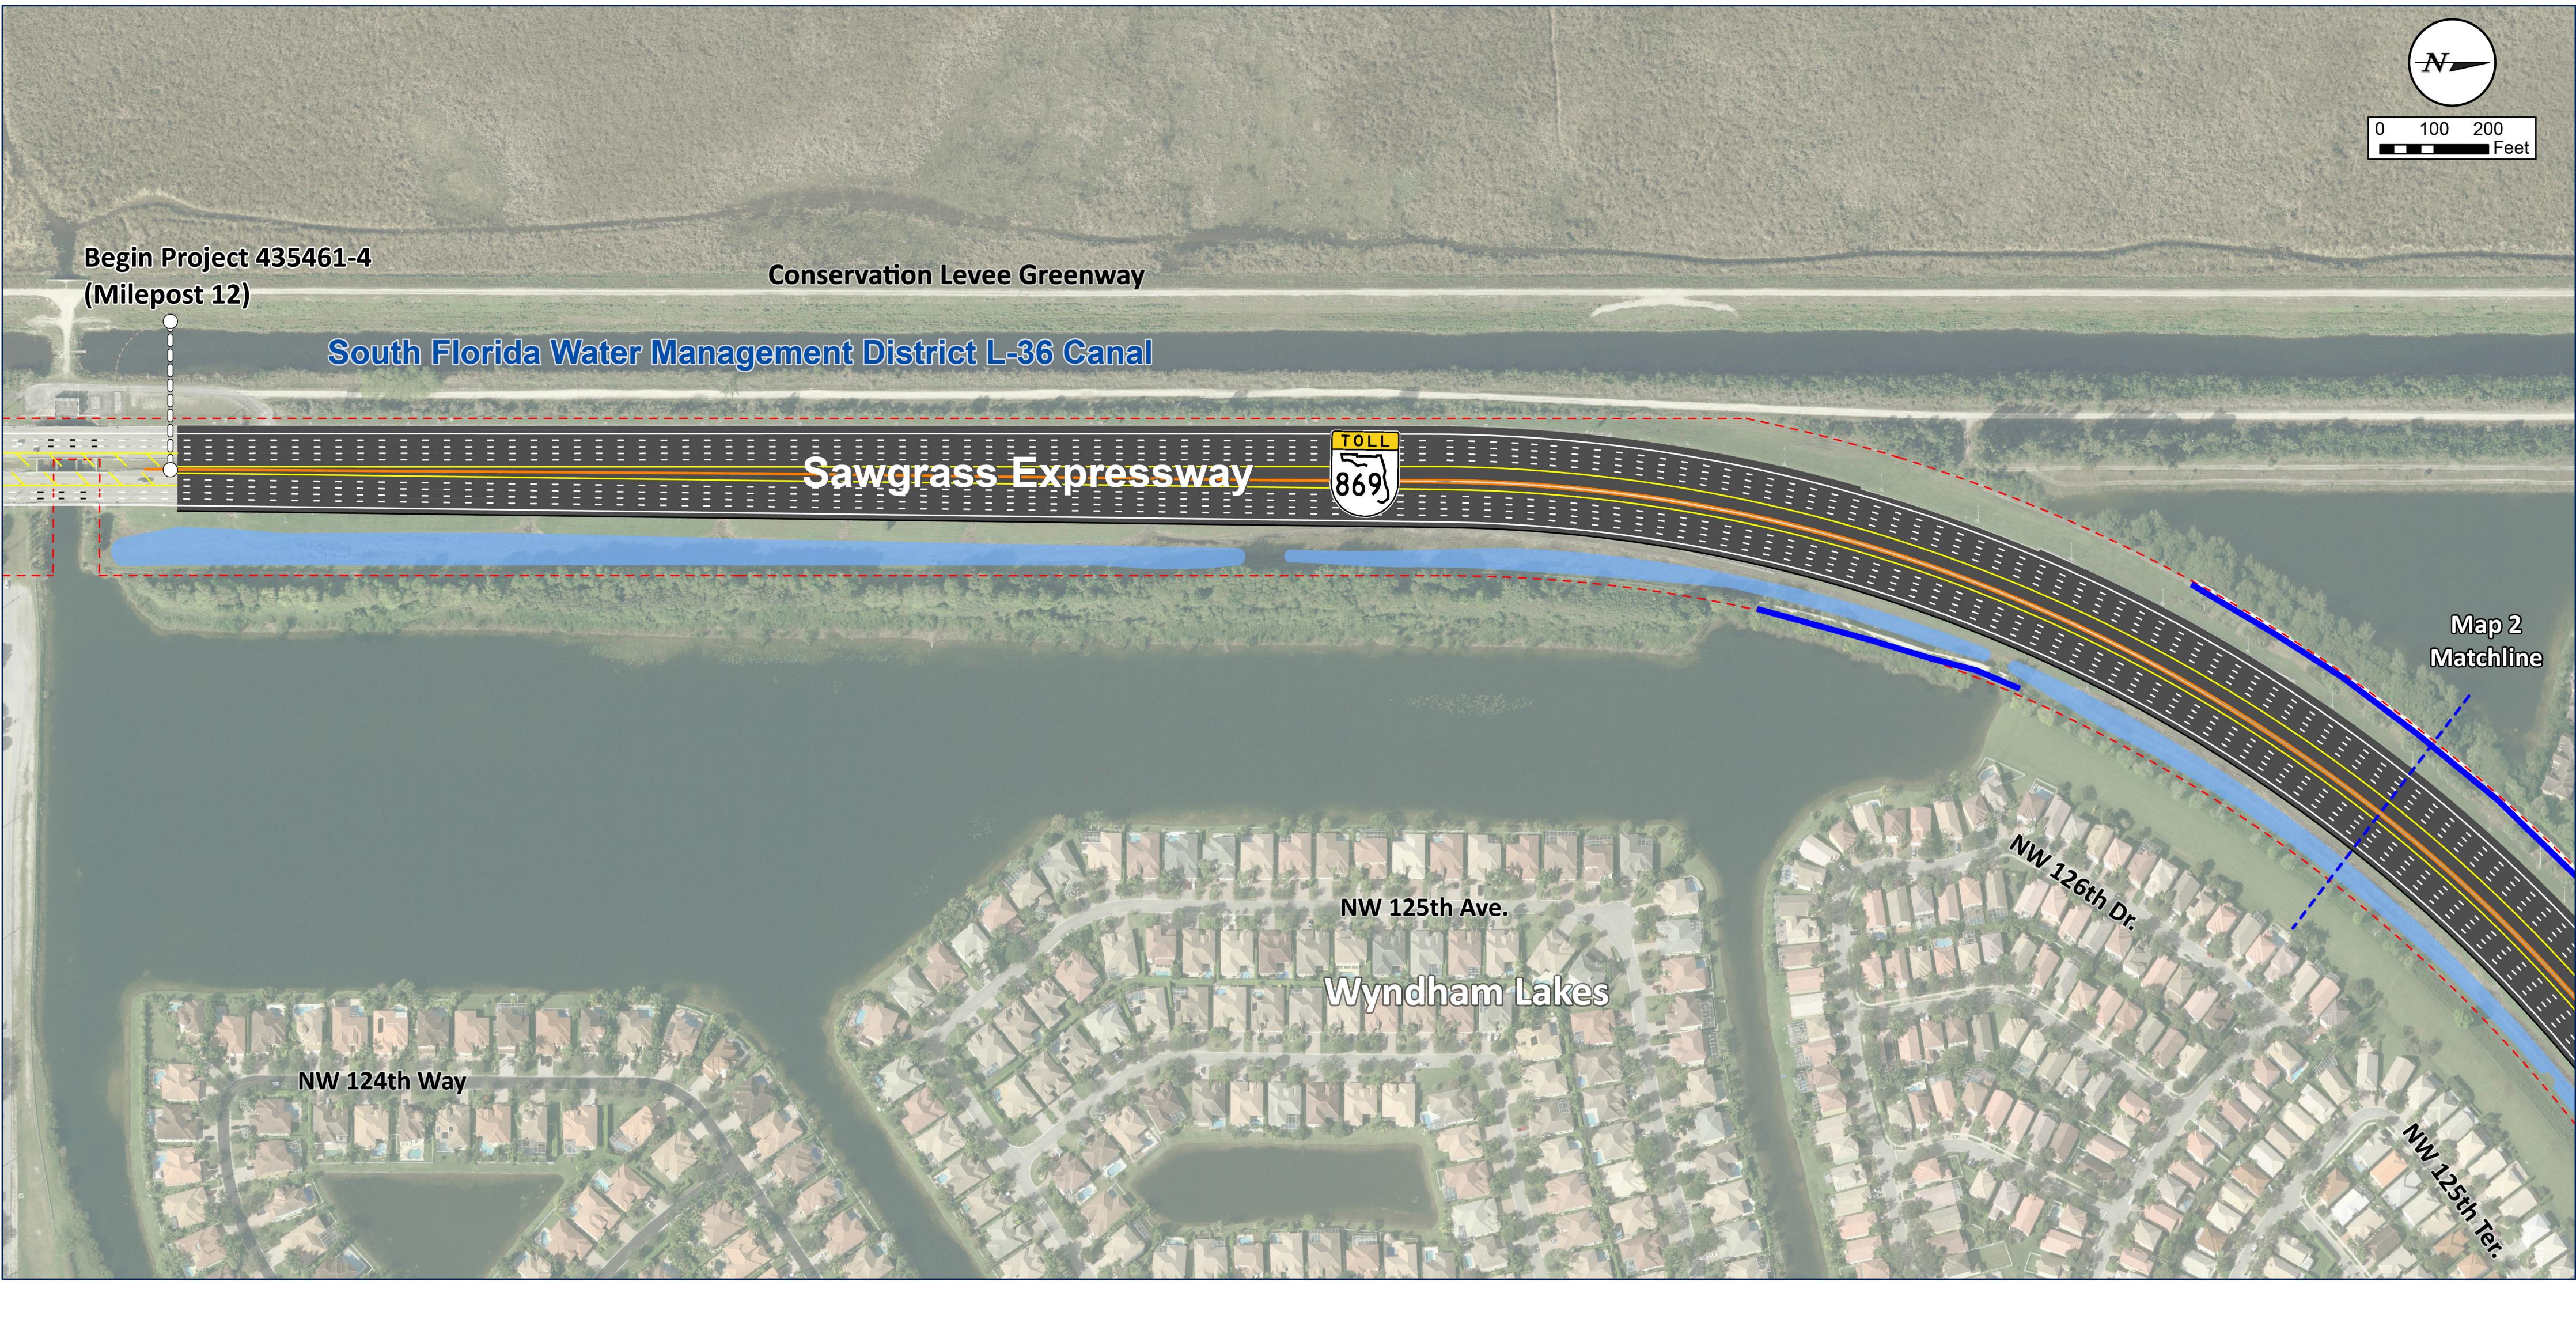

## PROPOSED IMPROVEMENTS – MAP 1 OF 9 SAWGRASS EXPRESSWAY (SR 869) WIDENING from North of Sample Road to West of SR 7 (US 441), Broward County, FL | FPIDs: 435461-4 & 435461-5

| Legend                               |   |                         |
|--------------------------------------|---|-------------------------|
| Existing Limited Access Right-of-Way |   | Proposed Noise Wall     |
| – – – Existing Right-of-Way          |   | Existing Bridge         |
| Bike Lane                            |   | Bridge Widening         |
| Existing Sidewalk                    |   | Water Treatment Swale   |
| Proposed Sidewalk                    | 0 | Toll Plaza Site         |
| Existing Noise Wall                  |   | Signalized Intersection |
|                                      |   |                         |