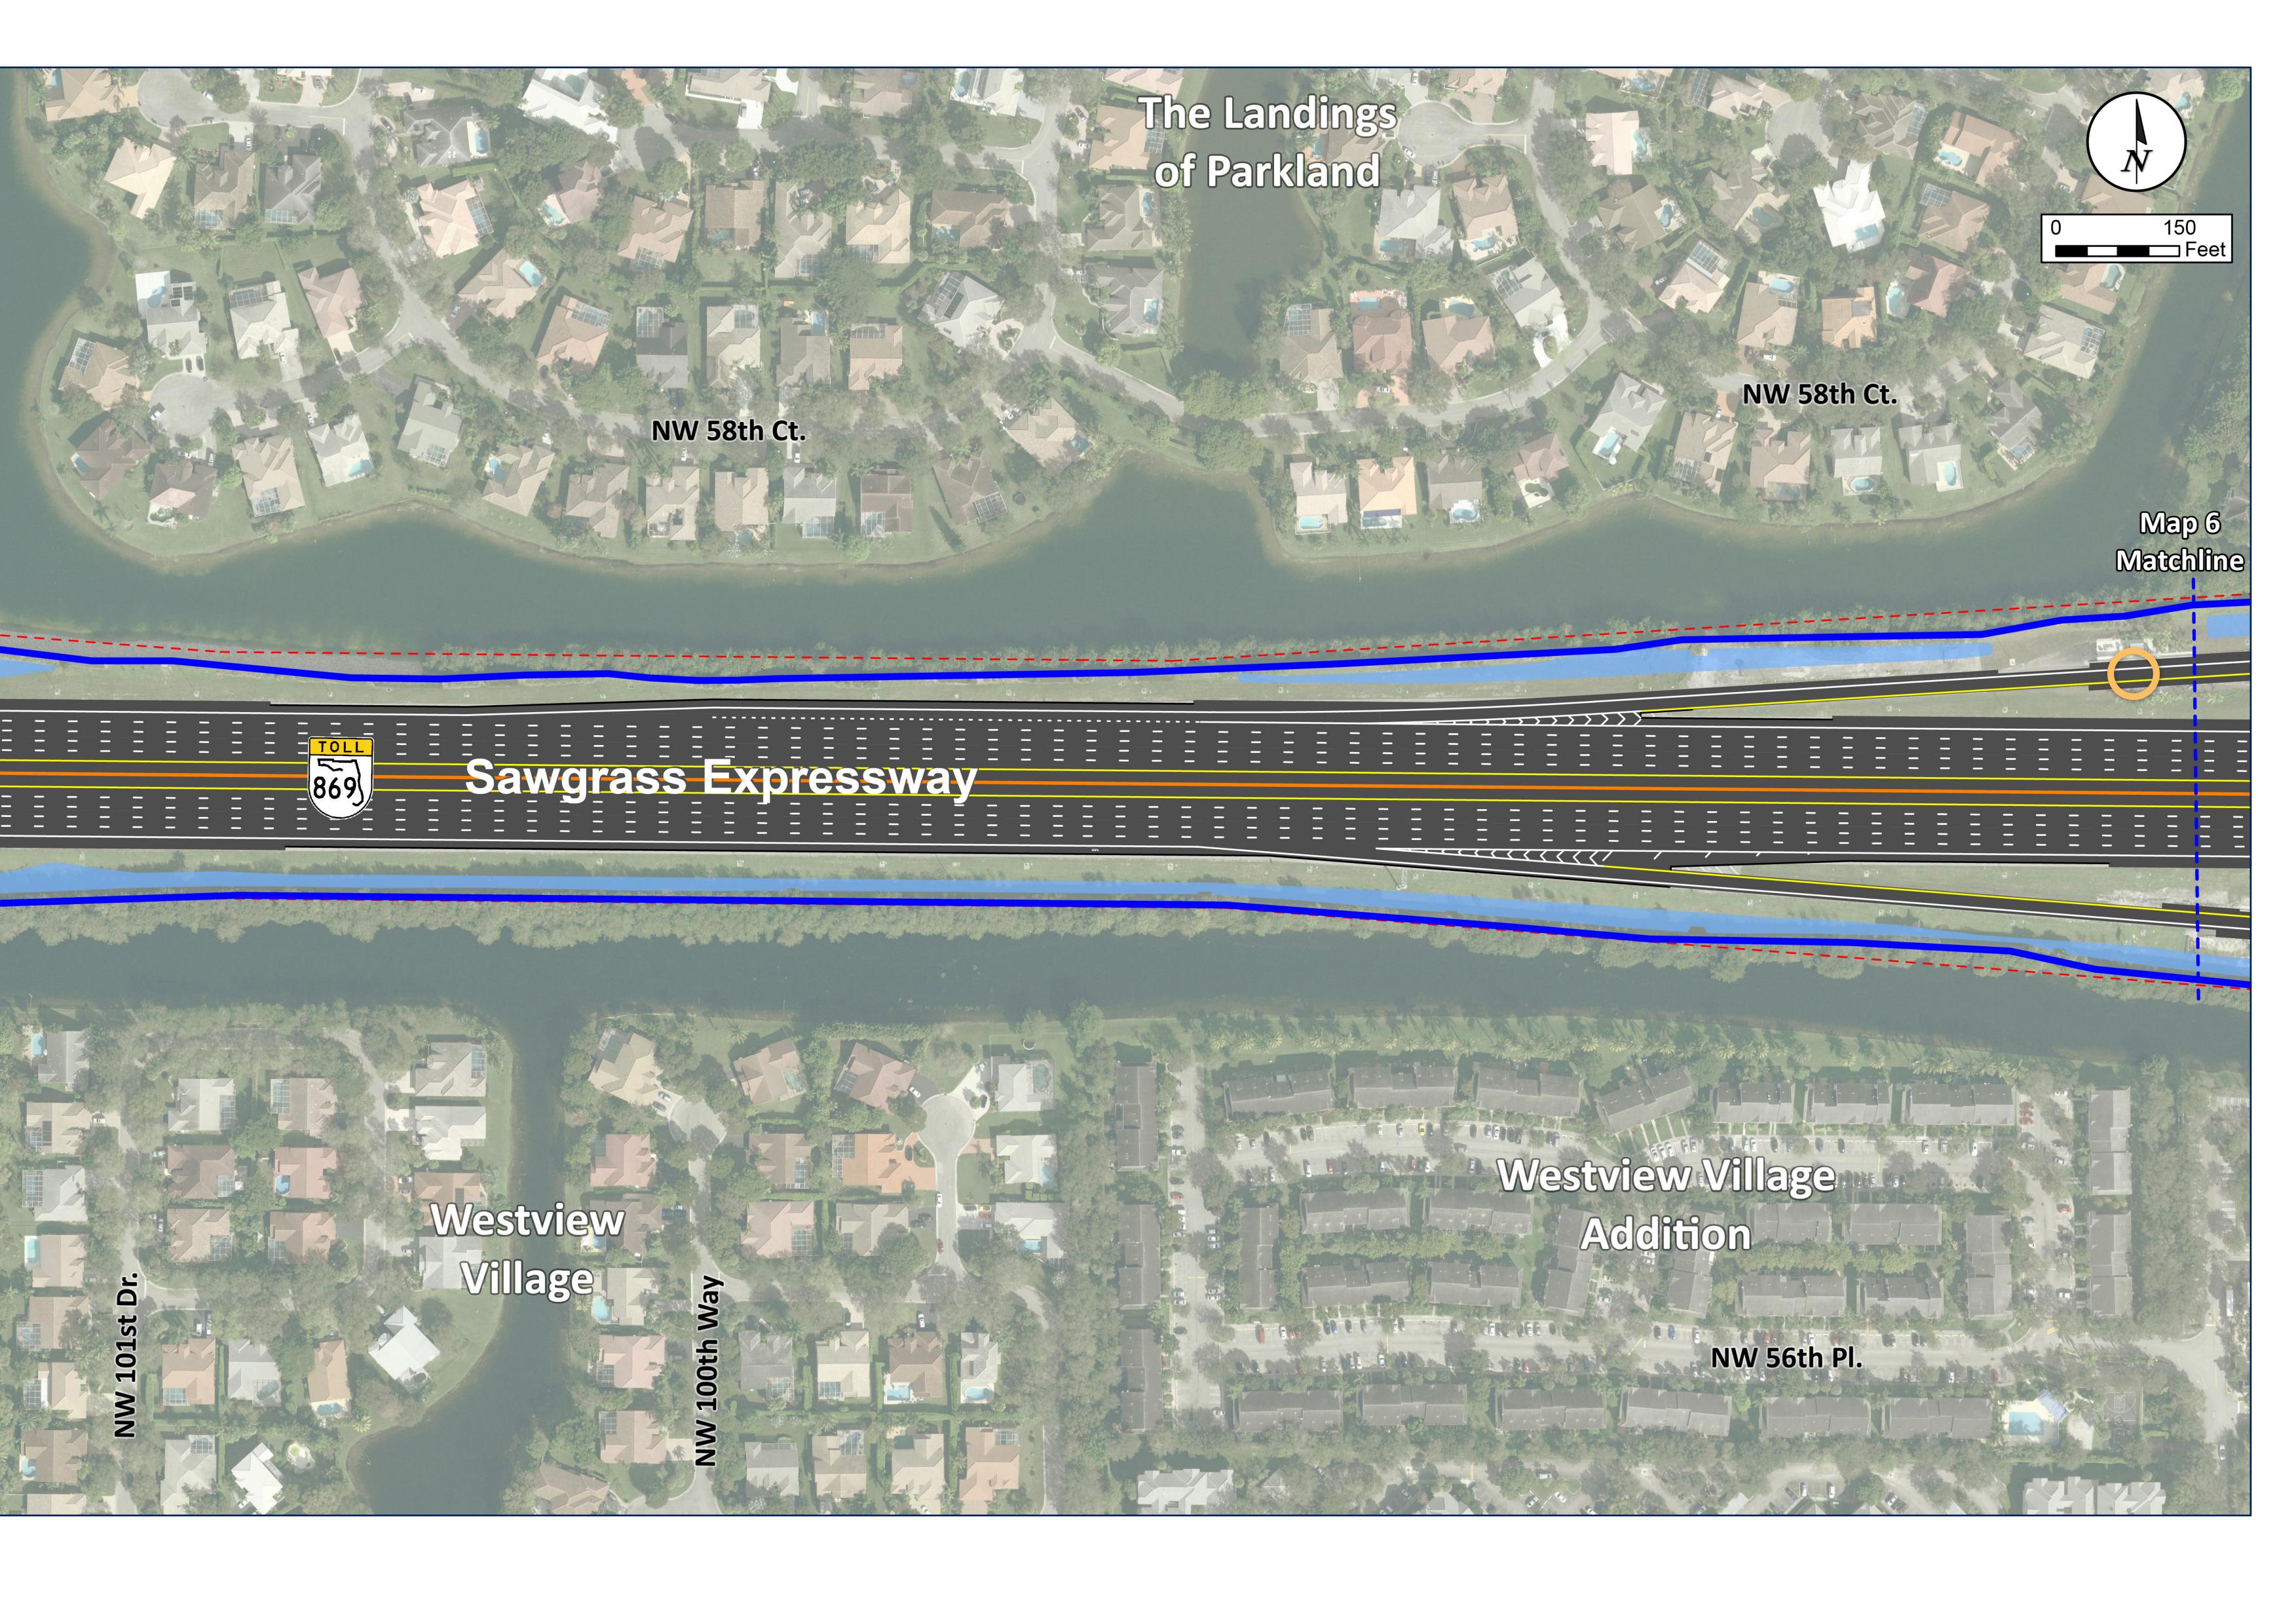

## PROPOSED IMPROVEMENTS – MAP 5 OF 9

Virtual: April 16, 2024, 12:00 pm (noon) | In-Person: April 18, 2024, 5:30 pm – 7:30 pm, La Quinta Inn & Suites – Grand Ballroom, 3701 North University Drive, Coral Springs, FL 33065