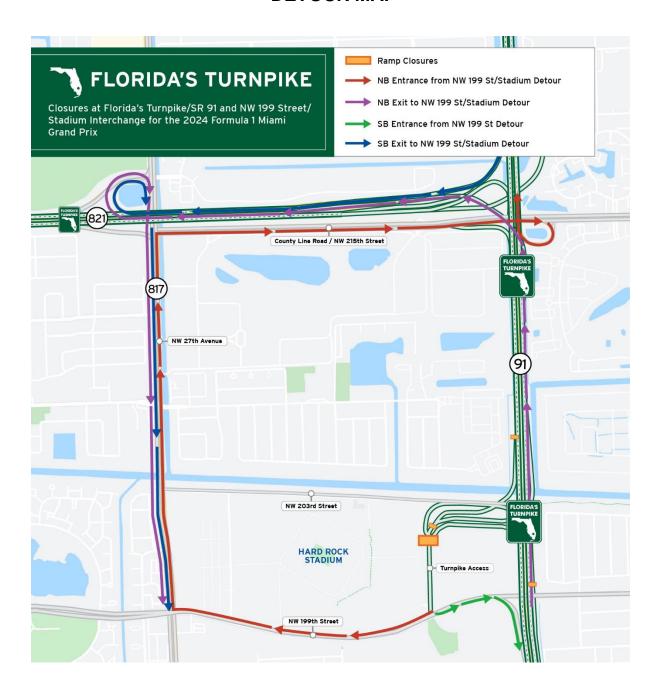

# Closures at Florida's Turnpike/SR 91 and NW 199 Street/Stadium Interchange for the 2024 Formula 1 Miami Grand Prix

Florida's Turnpike Enterprise announces continuous closures of the northbound and southbound Florida's Turnpike/State Road (SR) 91 exit ramps to NW 199 Street/Hard Rock Stadium (Exit 2X) and the northbound and southbound Florida's Turnpike entrance ramps from Hard Rock Stadium, in Miami-Dade County.

### **Detour Information:**

- Northbound Florida's Turnpike/SR 91 traffic wishing to access NW 199 Street/Stadium (Exit 2X) will be directed to exit at University Drive/NW 27 Avenue/SR 817 (Exit 47) and travel south on NW 27 Avenue to access NW 199 Street.
- Southbound Florida's Turnpike/SR 91 traffic wishing to access NW 199 Street/Stadium (Exit 2X) will be directed to exit at University Drive/NW 27 Avenue/SR 817 (Exit 47) and travel south on NW 27 Avenue to access NW 199 Street.

## **Detour Information:**

- Westbound NW 199 Street traffic wishing to access northbound Florida's Turnpike/SR 91 will be directed
  to NW 27 Avenue, travel north on NW 27 Avenue to County Line Road/NW 215 Street/SR 852 and travel
  east on County Line Road to access northbound Florida's Turnpike.
- Stadium traffic wishing to access northbound Florida's Turnpike/SR 91 will be directed to NW 199 Street, travel west on NW 199 Street to NW 27 Avenue, travel north on NW 27 Avenue to County Line Road/NW 215 Street/SR 852 and travel east on County Line Road to access northbound Florida's Turnpike.
- Stadium traffic wishing to access southbound Florida's Turnpike/SR 91 will be directed to NW 199 Street and travel east on NW 199 Street to access southbound Florida's Turnpike.

## **DETOUR MAP**

FloridasTurnpike.com