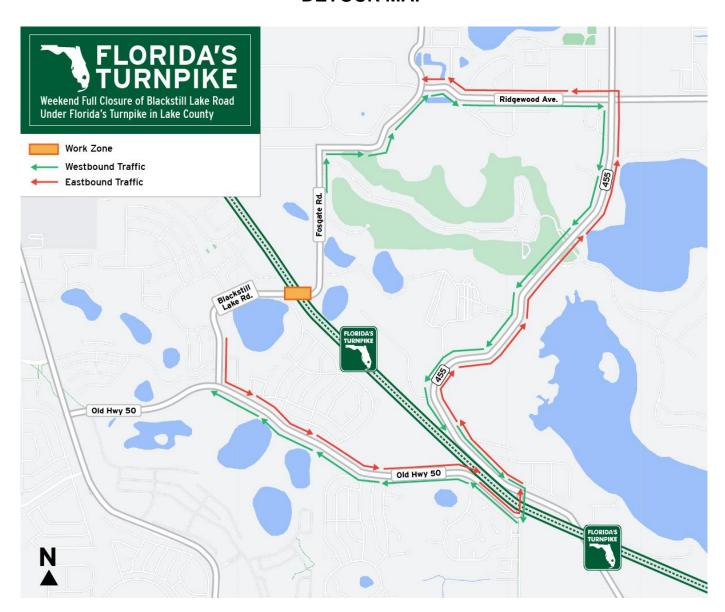

#### **Detour information:**

- Eastbound Blackstill Lake Road traffic wishing to continue east will be directed to Old Highway 50 W, travel east on Old Highway 50 W to County Road (CR) 455, travel north on CR 455 to Old Highway 50 E/CR 455, travel northwest on CR 455 to Ridgewood Avenue, travel west on Ridgewood Avenue to Fosgate Road and travel southwest on Fosgate Road to access Blackstill Lake Road.
- Westbound Blackstill Lake Road traffic wishing to continue west will be directed to Fosgate Road, travel northeast on Fosgate Road to Ridgewood Avenue, travel east on Ridgewood Avenue to County Road (CR) 455, travel south on CR 455 to Old Highway 50 E/CR 455, travel south on CR 455 to Old Highway 50 W and travel west on Old Highway 50 W to access Blackstill Lake Road.

## **DETOUR MAP**