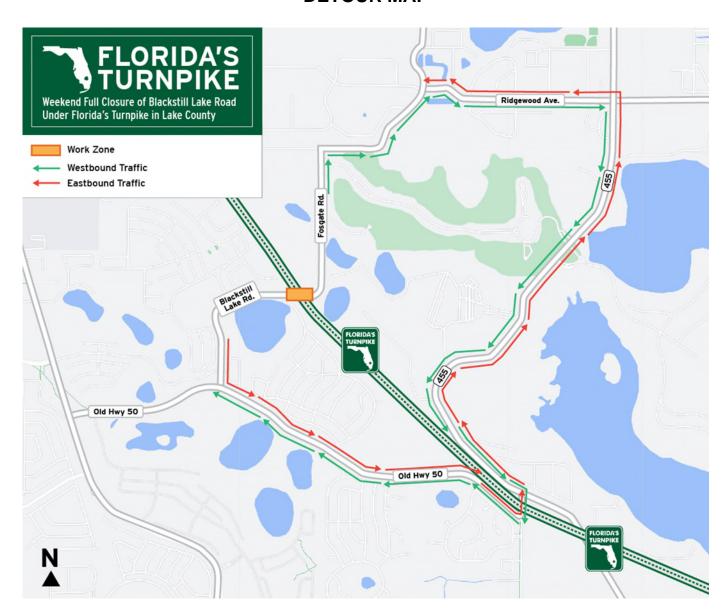

#### **Detour information:**

- Eastbound Blackstill Lake Road traffic wishing to continue east will be directed to Old Highway 50 W, travel east on Old Highway 50 W to County Road (CR) 455, travel north on CR 455 to Old Highway 50 E/CR 455, travel northwest on CR 455 to Ridgewood Avenue, travel west on Ridgewood Avenue to Fosgate Road and travel southwest on Fosgate Road to access Blackstill Lake Road.
- Westbound Blackstill Lake Road traffic wishing to continue west will be directed to Fosgate Road, travel northeast on Fosgate Road to Ridgewood Avenue, travel east on Ridgewood Avenue to County Road (CR) 455, travel south on CR 455 to Old Highway 50 E/CR 455, travel south on CR 455 to Old Highway 50 W and travel west on Old Highway 50 W to access Blackstill Lake Road.

### **DETOUR MAP**