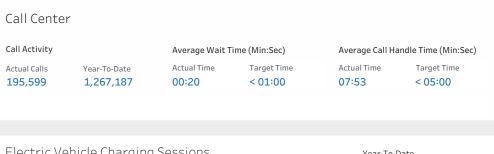

| Safety FY 2024     |     |     |     |     |     |     |     |     |     |     |     |     |                            |
|--------------------|-----|-----|-----|-----|-----|-----|-----|-----|-----|-----|-----|-----|----------------------------|
|                    | Jul | Aug | Sep | Oct | Nov | Dec | Jan | Feb | Mar | Apr | May | Jun | Year-<br>To-Date<br>Totals |
| Cable Barrier Hits | 11  | 11  | 8   | 11  | 6   | 7   |     |     |     |     |     |     | 54                         |
| Guardrail Hits     | 88  | 90  | 89  | 72  | 73  | 69  |     |     |     |     |     |     | 481                        |
| Wrong Way Driving  | 16  | 34  | 12  | 20  | 34  | 38  |     |     |     |     |     |     | 154                        |
| Total              | 115 | 135 | 109 | 103 | 113 |