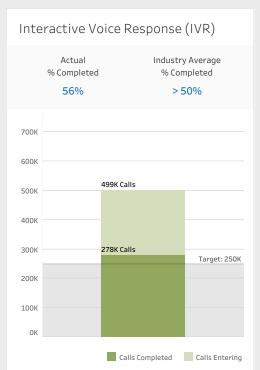

| Safety FY 2024     |     |     |     |     |     |     |     |     |     |     |     |     |                            |
|--------------------|-----|-----|-----|-----|-----|-----|-----|-----|-----|-----|-----|-----|----------------------------|
|                    | Jul | Aug | Sep | Oct | Nov | Dec | Jan | Feb | Mar | Apr | May | Jun | Year-<br>To-Date<br>Totals |
| Cable Barrier Hits | 11  | 11  | 8   | 11  | 6   | 7   |     |     |     |     |     |     | 54                         |
| Guardrail Hits     | 88  | 90  | 89  | 72  | 73  | 69  |     |     |     |     |     |     | 481                        |
| Wrong Way Driving  | 16  | 34  | 12  | 20  | 34  | 38  |     |     |     |     |     |     | 154                        |
| Total              | 115 | 135 | 109 | 103 | 113