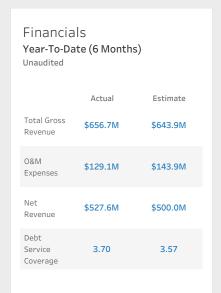

----|-----|-----|----------------------------|
|                    | Jul | Aug | Sep | Oct | Nov | Dec | Jan | Feb | Mar | Apr | May | Jun | Year-<br>To-Date<br>Totals |
| Cable Barrier Hits | 11  | 11  | 8   | 11  | 6   | 7   |     |     |     |     |     |     | 54                         |
| Guardrail Hits     | 88  | 90  | 89  | 72  | 73  | 69  |     |     |     |     |     |     | 481                        |
| Wrong Way Driving  | 16  | 34  | 12  | 20  | 34  | 38  |     |     |     |     |     |     | 154                        |
| Total              | 115 | 135 | 109 | 103 | 113 | 114 |     |     |     |     |     |     | 689                        |
| Total              | 115 | 135 | 109 | 103 | 113 | 114 |     |     |     |     |     |     |                            |

















| Major Construction Projects                                                                                                                           |              |                    |
|-------------------------------------------------------------------------------------------------------------------------------------------------------|--------------|--------------------|
| Project Description                                                                                                                                   | County       | Contracted<br>Cost |
| Sawgrass Expressway Interchange Improvement at Atlantic Blvd                                                                                          | Broward      | \$72.5M            |
| Turnpike Mainline Resurfacing