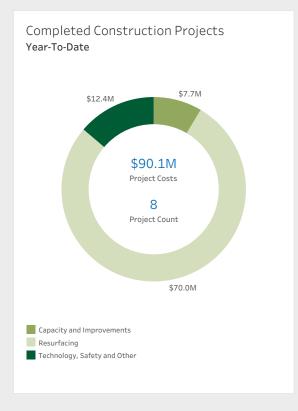

----|-----|----------------------------|
|                    | Jul | Aug | Sep | Oct | Nov | Dec | Jan | Feb | Mar | Apr | May | Jun | Year-<br>To-Date<br>Totals |
| Cable Barrier Hits | 11  | 11  | 8   | 11  | 6   | 7   |     |     |     |     |     |     | 54                         |
| Guardrail Hits     | 88  | 90  | 89  | 72  | 73  | 69  |     |     |     |     |     |     | 481                        |
| Wrong Way Driving  | 16  | 34  | 12  | 20  | 34  | 38  |     |     |     |     |     |     | 154                        |
| Total              | 115 | 135 | 109 | 103 | 113 | 114 |     |     |     |     |     |     | 689                        |
| Total              | 115 | 135 | 109 | 103 | 113 | 114 |     |     |     |     |     |     |                            |

















| Major Construction Projects                                                                                                                           |              |                    |
|-------------------------------------------------------------------------------------------------------------------------------------------------------|--------------|--------------------|
| Project Description                                                                                                                                   | County       | Contracted<br>Cost |
| Sawgrass Expressway Interchange Improvement at Atlantic Blvd                                                                                          | Broward      | \$72.5M            |
| Turnpike Mainline Resurfacing (I-595