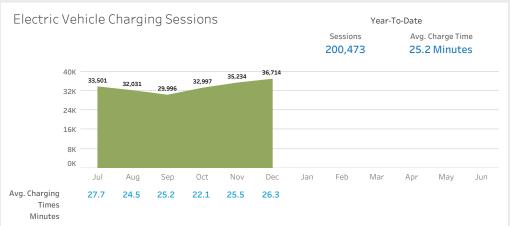

| Safety FY 2024     |     |     |     |     |     |     |     |     |     |     |     |     |                            |
|--------------------|-----|-----|-----|-----|-----|-----|-----|-----|-----|-----|-----|-----|----------------------------|
|                    | Jul | Aug | Sep | Oct | Nov | Dec | Jan | Feb | Mar | Apr | May | Jun | Year-<br>To-Date<br>Totals |
| Cable Barrier Hits | 11  | 11  | 8   | 11  | 6   | 7   |     |     |     |     |     |     | 54                         |
| Guardrail Hits     | 88  | 90  | 89  | 72  | 73  | 69  |     |     |     |     |     |     | 481                        |
| Wrong Way Driving  | 16  | 34  | 12  | 20  | 34  | 38  |     |     |     |     |     |     | 154                        |
| Total              | 115 | 135 | 109 | 103 | 113 | 1