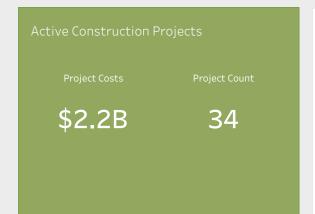

| Major Construction Projects                                                                                                                           |              |                    |
|-------------------------------------------------------------------------------------------------------------------------------------------------------|--------------|--------------------|
| Project Description                                                                                                                                   | County       | Contracted<br>Cost |
| Sawgrass Expressway Interchange Improvement at Atlantic Blvd                                                                                          | Broward      | \$72.5M            |
| Turnpike Mainline Resurfacing (I-595 to Pompano Beach Service Plaza)                                                                                  | Broward      | \$16.5M            |
| Turnpike Mainline Resurfacing and Improvements (Pompano Beach Service Plaza to Sawgrass Expressway)                                                   | Broward      | \$16.2M            |
| Suncoast Parkway Extension (SR 44 to CR 486)                                                                                                          | Citrus       | \$103.0M           |
| Wrong-way Vehicle Detection System                                                                                                                    | Hernando     | \$11.0M            |
| Veterans Expressway Resurfacing and Improvements (Veterans Expressway to Dale Mabry Highway)                                                          | Hillsborough | \$11.3M            |
| Turnpike Mainline widening (Minneola to O'Brien Rd.)                                                                                                  | Lake         | \$233.0M           |
| Turnpike Mainline extension widening (NW 106th St. to I-75)                                                                                           | Miami-Dade   | \$370.0M           |
| Turnpike Mainline Resurfacing / Roadside Improvements (SR 408 to north of SR 429)                                                                     | Orange       | \$22.0M            |
| Turnpike Mainline widening (SR 50 to Minneola / Hancock Rd.)                                                                                          | Orange       | \$162.3M           |
| Turnpike Mainline Resurfacing / Improvements (North of Yeehaw Junction to South of Canoe Creek Service Plaza) and (Osceola Pkwy to SR 417)            | Osceola      | \$21.8M            |
| Turnpike Mainline widening (Boynton Beach to Lake Worth Rd.)                                                                                          | Palm Beach   | \$170.0M           |
| $\label{thm:continuous} \textbf{Turnpike Mainline Resurfacing / Roadside Improvements (Jupiter Toll Plaza to North of Indiantown Rd.)}$               | Palm Beach   | \$12.5M            |
| Polk Parkway Widening (Old Dixie Highway to South of Pace Rd.) and Resurfacing (US 92 to I-4)                                                         | Polk         | \$61.2M            |
| Central Polk Parkway (new facility) from Polk Pkwy (SR 570) to US 17/SR 35                                                                            | Polk         | \$257.0M           |
| $\label{thm:continuous} Turnpike\ Mainline\ Resurfacing\ /\ Safety\ Improvements\ (North\ of\ Ft.\ Pierce\ to\ South\ of\ Ft.\ Drum\ Service\ Plaza)$ | St. Lucie    | \$25.0M            |