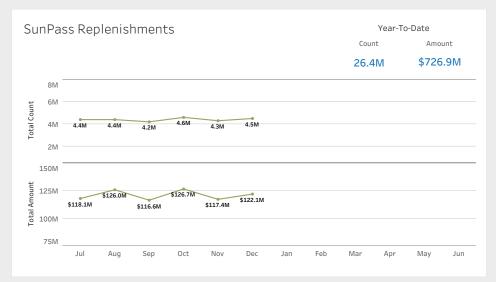

| Safety FY 2024     |     |     |     |     |     |     |     |     |     |     |     |     |                            |
|--------------------|-----|-----|-----|-----|-----|-----|-----|-----|-----|-----|-----|-----|----------------------------|
|                    | Jul | Aug | Sep | Oct | Nov | Dec | Jan | Feb | Mar | Apr | May | Jun | Year-<br>To-Date<br>Totals |
| Cable Barrier Hits | 11  | 11  | 8   | 11  | 6   | 7   |     |     |     |     |     |     | 54                         |
| Guardrail Hits     | 88  | 90  | 89  | 72  | 73  | 69  |     |     |     |     |     |     | 481                        |
| Wrong Way Driving  | 16  | 34  | 12  | 20  | 34  | 38  |     |     |     |     |     |     | 154                        |
| Total              | 115 | 135 | 109 | 103 |