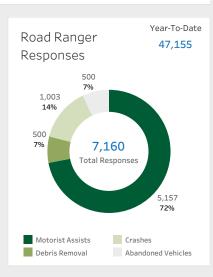

|-----|-----|-----|-----|----------------------------|
|                    | Jul | Aug | Sep | Oct | Nov | Dec | Jan | Feb | Mar | Apr | May | Jun | Year-<br>To-Date<br>Totals |
| Cable Barrier Hits | 11  | 11  | 8   | 11  | 6   | 7   |     |     |     |     |     |     | 54                         |
| Guardrail Hits     | 88  | 90  | 89  | 72  | 73  | 69  |     |     |     |     |     |     | 481                        |
| Wrong Way Driving  | 16  | 34  | 12  | 20  | 34  | 38  |     |     |     |     |     |     | 154                        |
| Total              | 115 | 135 | 109 | 103 | 113 | 114 |     |     |     |     |     |     | 689                        |
| Total              | 115 | 135 | 109 | 103 | 113 | 114 |     |     |     |     |     |     |                            |

















| Major Construction Projects                                                                                                                           |              |                    |
|-------------------------------------------------------------------------------------------------------------------------------------------------------|--------------|--------------------|
| Project Description                                                                                                                                   | County       | Contracted<br>Cost |
| Sawgrass Expressway Interchange Improvement at Atlantic Blvd                                                                                          | Broward      | \$72.5M            |
| Turnpike Mainline Resu