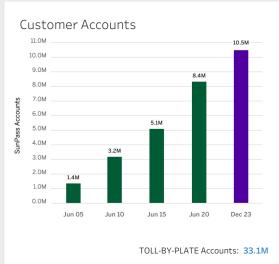

| Safety FY 2024     |     |     |     |     |     |     |     |     |     |     |     |     |                            |
|--------------------|-----|-----|-----|-----|-----|-----|-----|-----|-----|-----|-----|-----|----------------------------|
|                    | Jul | Aug | Sep | Oct | Nov | Dec | Jan | Feb | Mar | Apr | May | Jun | Year-<br>To-Date<br>Totals |
| Cable Barrier Hits | 11  | 11  | 8   | 11  | 6   | 7   |     |     |     |     |     |     | 54                         |
| Guardrail Hits     | 88  | 90  | 89  | 72  | 73  | 69  |     |     |     |     |     |     | 481                        |
| Wrong Way Driving  | 16  | 34  | 12  | 20  | 34  | 38  |     |     |     |     |     |     | 154                        |
| Total              | 115 | 135 | 109 | 103 | 1