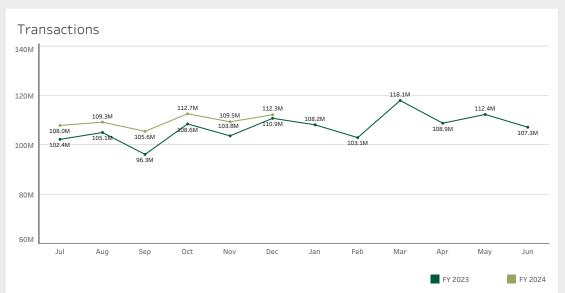

--|-----|-----|----------------------------|
|                    | Jul | Aug | Sep | Oct | Nov | Dec | Jan | Feb | Mar | Apr | May | Jun | Year-<br>To-Date<br>Totals |
| Cable Barrier Hits | 11  | 11  | 8   | 11  | 6   | 7   |     |     |     |     |     |     | 54                         |
| Guardrail Hits     | 88  | 90  | 89  | 72  | 73  | 69  |     |     |     |     |     |     | 481                        |
| Wrong Way Driving  | 16  | 34  | 12  | 20  | 34  | 38  |     |     |     |     |     |     | 154                        |
| Total              | 115 | 135 | 109 | 103 | 113 | 114 |     |     |     |     |     |     | 689                        |
| Total              | 115 | 135 | 109 | 103 | 113 | 114 |     |     |     |     |     |     |                            |

















| Major Construction Projects                                                                                                                           |              |                    |
|-------------------------------------------------------------------------------------------------------------------------------------------------------|--------------|--------------------|
| Project Description                                                                                                                                   | County       | Contracted<br>Cost |
| Sawgrass Expressway Interchange Improvement at Atlantic Blvd                                                                                          | Broward      | \$72.5M            |
| Turnpike Mainline Resurfacing (I