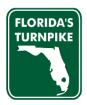

### Permanent Closure of the NW 138 Street and Frontage Road Median Access

The median access at NW 138 Street and Frontage Road will be permanently closed and a concrete barrier will be installed. As part of the median closure, access to Frontage Road and Okeechobee Road will be modified as provided below:

- Motorists wishing to access the businesses along Frontage Road on the west side of NW 138 Street will access Frontage Road by traveling north on Okeechobee Road and turn right onto southbound Frontage Road. Please see the graphic below.
- Motorists on Frontage Road, east of NW 138 Street, can access southbound Okeechobee Road by traveling south on Frontage Road to Hialeah Gardens Boulevard and travel south on Hialeah Gardens Boulevard to access southbound Okeechobee Road. Please see the graphic below.

### Opening of Northbound Okeechobee Road access from NW 107 Avenue

- Motorists on northbound Frontage Road, east of NW 138 Street, can access northbound Okeechobee Road by traveling north on NW 138 Street to NW 107 Avenue, travel south on NW 107 Avenue to Okeechobee Road and turn right at the new access to northbound Okeechobee Road.
- Motorists on northbound Frontage Road, approaching NW 107 Avenue, can access northbound Okeechobee Road by turning left at NW 107 Avenue onto northbound Okeechobee Road.