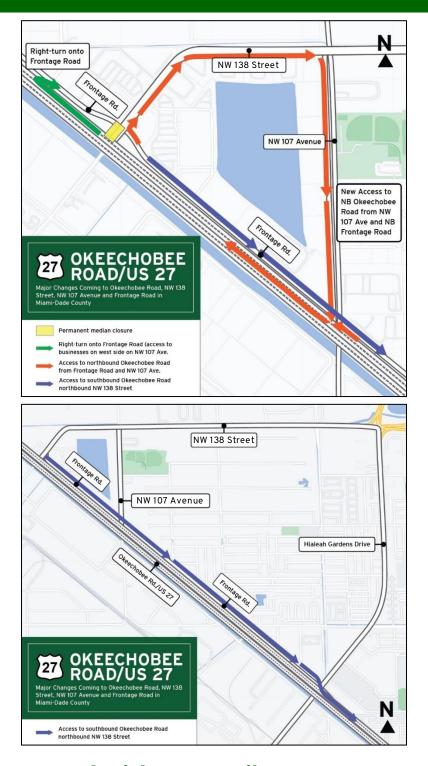

- Motorists wishing to access the businesses along Frontage Road on the west side of NW 138 Street will access Frontage Road by traveling north on Okeechobee Road and turn right onto southbound Frontage Road. Please see the graphic below.
- Motorists on Frontage Road, east of NW 138 Street, can access southbound Okeechobee Road by traveling south on Frontage Road to Hialeah Gardens Boulevard and travel south on Hialeah Gardens Boulevard to access southbound Okeechobee Road. Please see the graphic below.