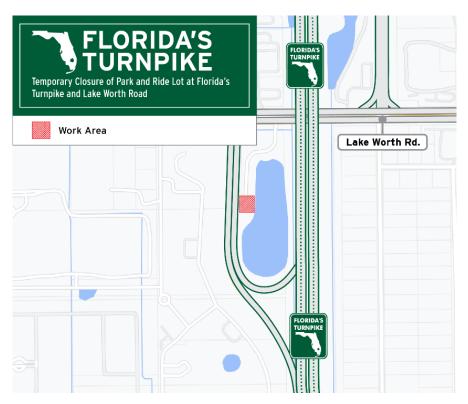

## Temporary Closure of Park and Ride Lot at Florida's Turnpike and Lake Worth Road

Beginning at 2 a.m. on Wednesday, May 29, the Park and Ride lot located at the Florida's Turnpike/State Road (SR) 91 interchange at Lake Worth/SR 802 (Exit 93) will be temporarily closed for approximately one month to allow crews to complete construction activities. As an alternative, motorists can use the PGA Park and Ride Lot located at Exit 109.