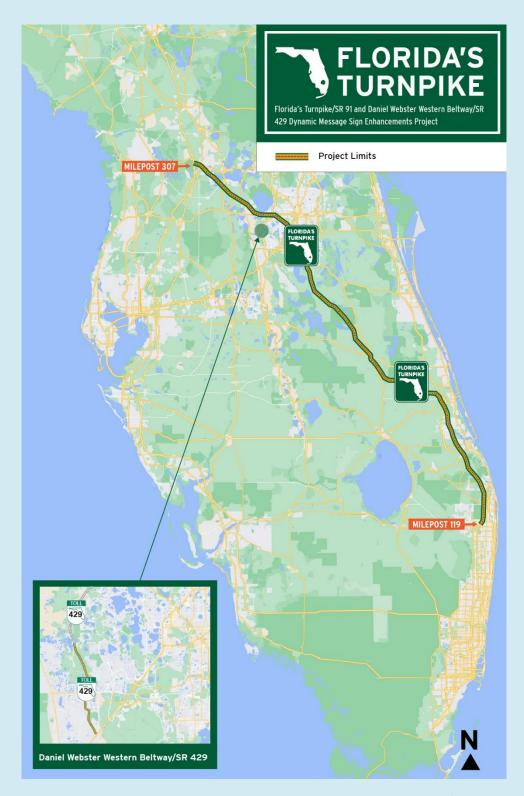

This project will update the overhead dynamic message signs on Florida's Turnpike/SR 91 between milepost 119 and milepost 307, and the Daniel Webster Western Beltway/SR 429 between milepost 2 and milepost 10. Dynamic message signs are overhead electronic signs that provide drivers with real-time traffic alerts.