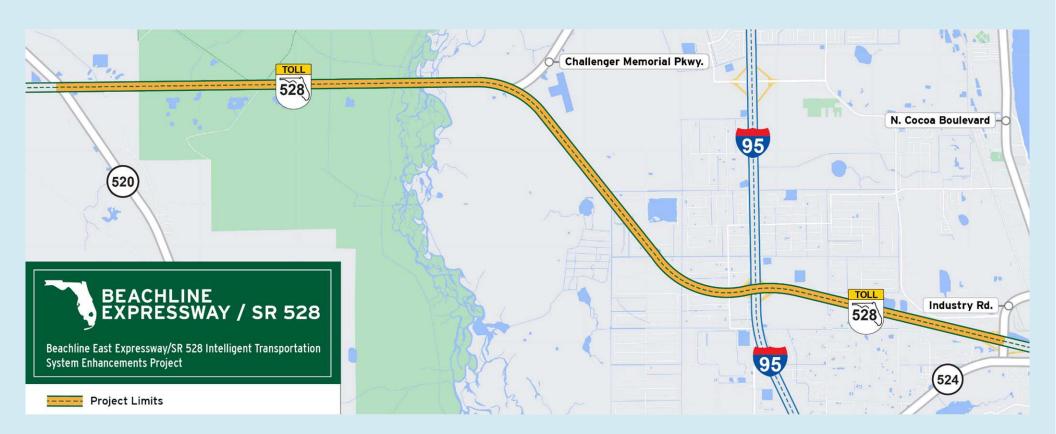

# Beachline East Expressway/SR 528 Intelligent Transportation System Enhancements Project

# **Project Description**

To fulfill its mission to help meet the state's growing transportation needs, ensuring value to customers, and enhancing safety for all travelers, Florida's Turnpike Enterprise is enhancing the Intelligent Transportation System (ITS) devices along Beachline East Expressway/State Road (SR) 528 at various locations between SR 520 and Industry Road in Orange and Brevard counties.