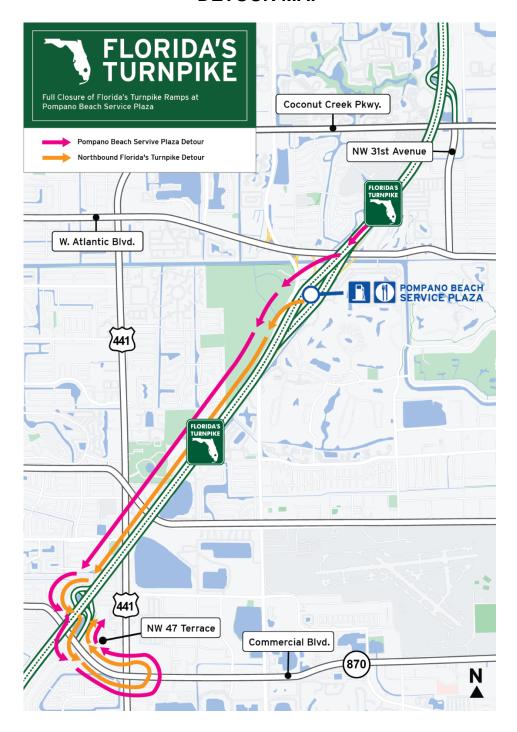

#### **Detour information:**

Pompano Beach Service Plaza traffic wishing to access northbound Florida's Turnpike/SR 91 will be directed to southbound Florida's Turnpike, travel south on Florida's Turnpike to exit at Commercial Boulevard/SR 870 (Exit 62), travel east on Commercial Boulevard to NW 47 Terrace, make a U-turn, and travel west on Commercial Boulevard to access northbound Florida's Turnpike.

#### **Detour information:**

 Southbound Florida's Turnpike/SR 91 traffic wishing to access the Pompano Beach Service Plaza will be directed to exit at Commercial Boulevard/SR 870 (Exit 62), travel east on Commercial Boulevard to NW 47 Terrace, make a U-turn, west on Commercial Boulevard to northbound Florida's Turnpike, and travel north on Florida's Turnpike to access the Pompano Beach Service Plaza.

#### **DETOUR MAP**

FloridasTurnpike.com