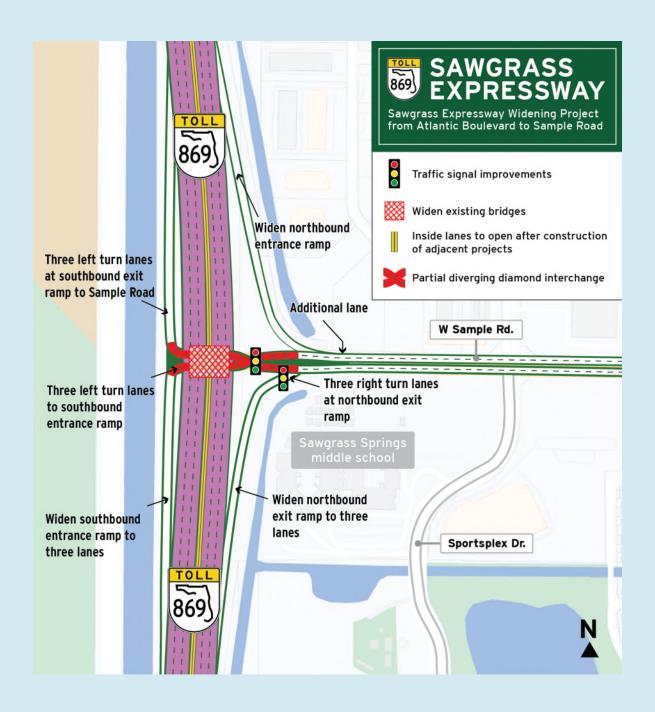

## **Project Description**

Florida's Turnpike Enterprise is widening Sawgrass Expressway/State Road (SR) 869 from Atlantic Boulevard/SR 814 (Exit 8) to Sample Road/SR 834 (Exit 11) in Broward County.

Project benefits include:

- Improving mobility by adding four additional lanes from north of Atlantic Boulevard to north of Sample Road, for a total of five lanes in each direction
- Relieving congestion by adding one additional lane to the entrance ramps and adding two additional lanes to the exit ramps at Sample Road
- Increasing safety and traffic efficiency by converting the Sample Road interchange to a partial diverging diamond interchange, limiting the number of traffic signal phases and allowing drivers to make a left turn without crossing in front of oncoming traffic
- Improving roadside safety by installing new signage, pavement markings, signalization, lighting, and drainage