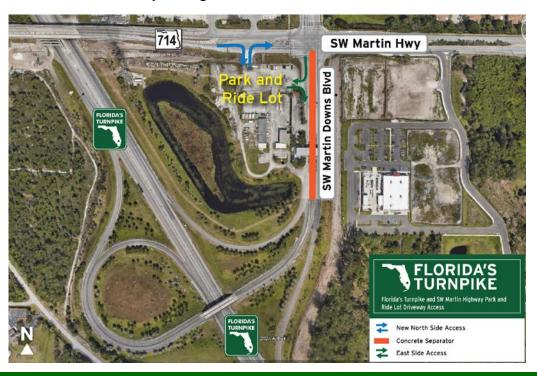

## Driveway Access Relocated at Park and Ride Lot at Florida's Turnpike and SW Martin Highway

A new driveway access opened on SW Martin Highway/State Road (SR) 714 for the Park and Ride lot located at the Florida's Turnpike/SR 91 and SW Martin Highway interchange. The park and ride lot can also be accessed from the Florida's Turnpike entrance ramp from SW Martin Highway.

Drivers can exit from both driveways as a right turn only. A new concrete separator will be constructed on SW Martin Downs Boulevard separating the entrance and exit ramp traffic.

This work is part of the Electronic Tolling Conversion Phase 8 Project along Florida's Turnpike/SR 91 from the Lantana Toll Plaza to the Three Lakes Toll Plaza.