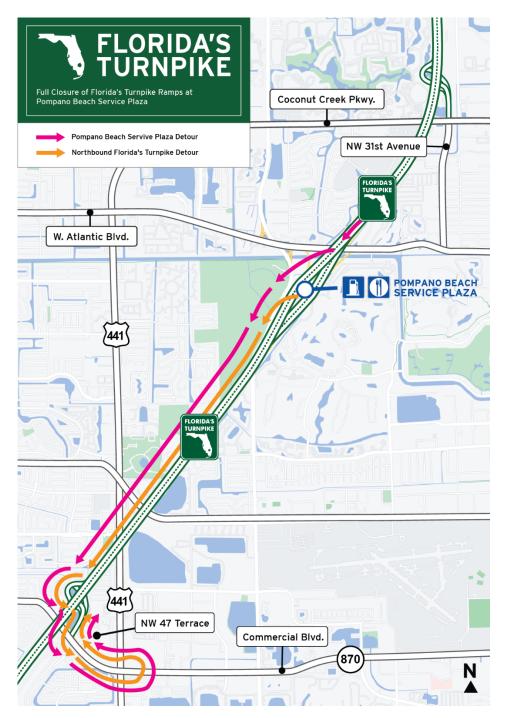

#### **Detour information:**

 Pompano Beach Service Plaza traffic wishing to access northbound Florida's Turnpike/SR 91 will be directed to southbound Florida's Turnpike, travel south on Florida's Turnpike to exit at Commercial Boulevard/SR 870 (Exit 62), travel east on Commercial Boulevard to NW 47 Terrace, make a U-turn, and travel west on Commercial Boulevard to access northbound Florida's Turnpike.

#### **Detour information:**

 Southbound Florida's Turnpike/SR 91 traffic wishing to access the Pompano Beach Service Plaza will be directed to exit at Commercial Boulevard/SR 870 (Exit 62), travel east on Commercial Boulevard to NW 47 Terrace, make a U-turn, west on Commercial Boulevard to northbound Florida's Turnpike, and travel north on Florida's Turnpike to access the Pompano Beach Service Plaza.

## **Construction Alert**

Full Closure of Florida's Turnpike Ramps at Pompano Beach Service Plaza

**DETOUR MAP** 