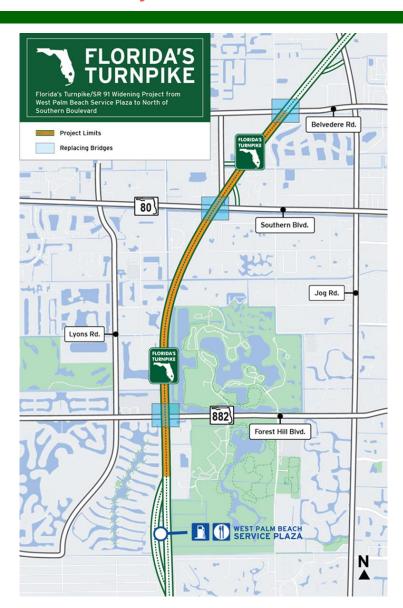

## Construction Activities Begin Along Florida's Turnpike in Palm Beach County

Construction activities have begun along southbound Florida's Turnpike/State Road (SR) 91 between Forest Hill Boulevard/ SR 882 and Belvedere Road in Palm Beach County.

This work is part of the Florida's Turnpike/SR 91 Widening Project from West Palm Beach Service Plaza to north of Southern Boulevard/SR 80. This project is anticipated to continue through early 2030. A copy of the project map is attached.