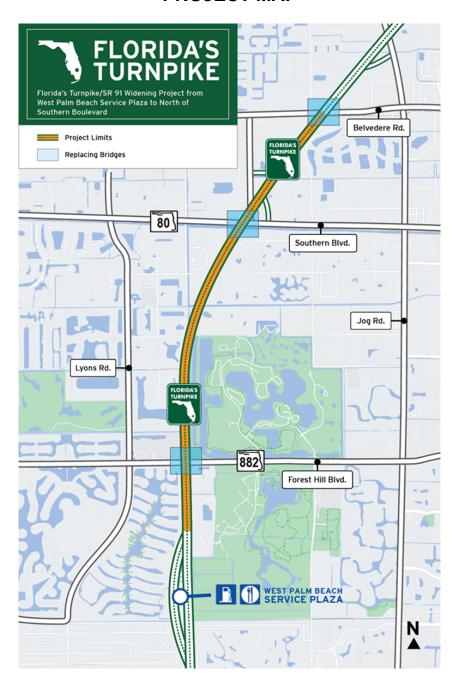

This work is part of the Florida's Turnpike/SR 91 Widening Project from West Palm Beach Service Plaza to north of Southern Boulevard/SR 80. This project is anticipated to continue through early 2030. A copy of the project map is attached.

#### **PROJECT MAP**

FloridasTurnpike.com