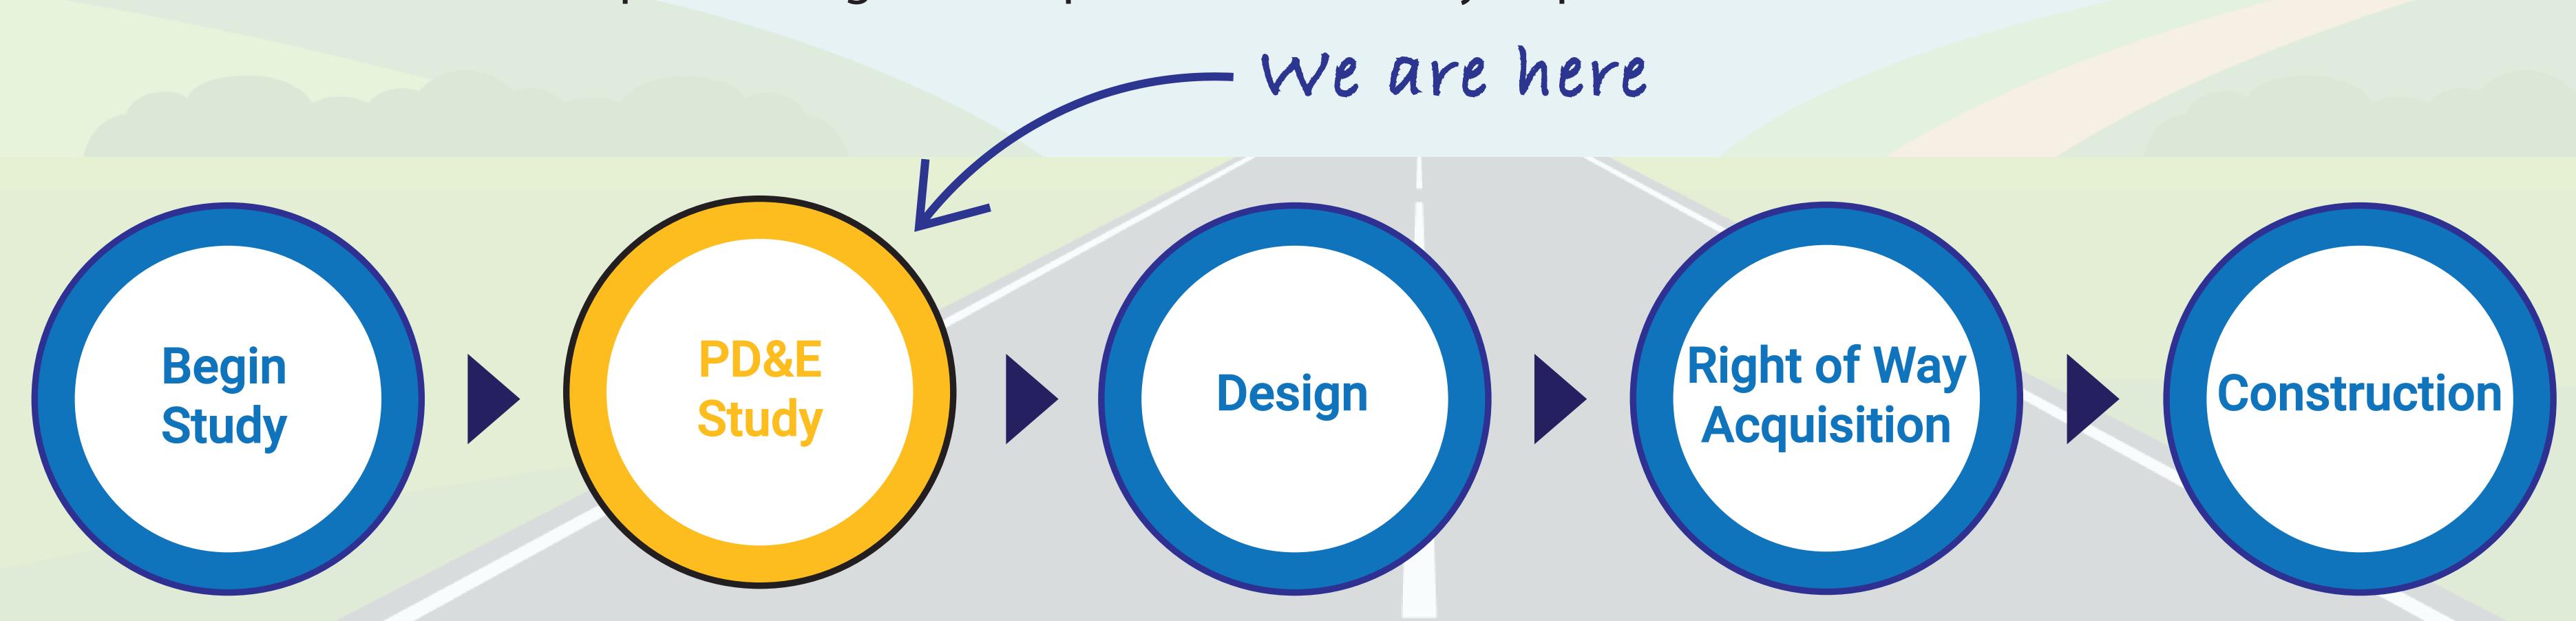

## What is a PD&E Study?

A Project Development & Environment (PD&E) Study is a blending of engineering analysis, environmental assessments, and public involvement activities. The process is used by engineers and planners to determine the location and conceptual design of the preferred roadway improvements.