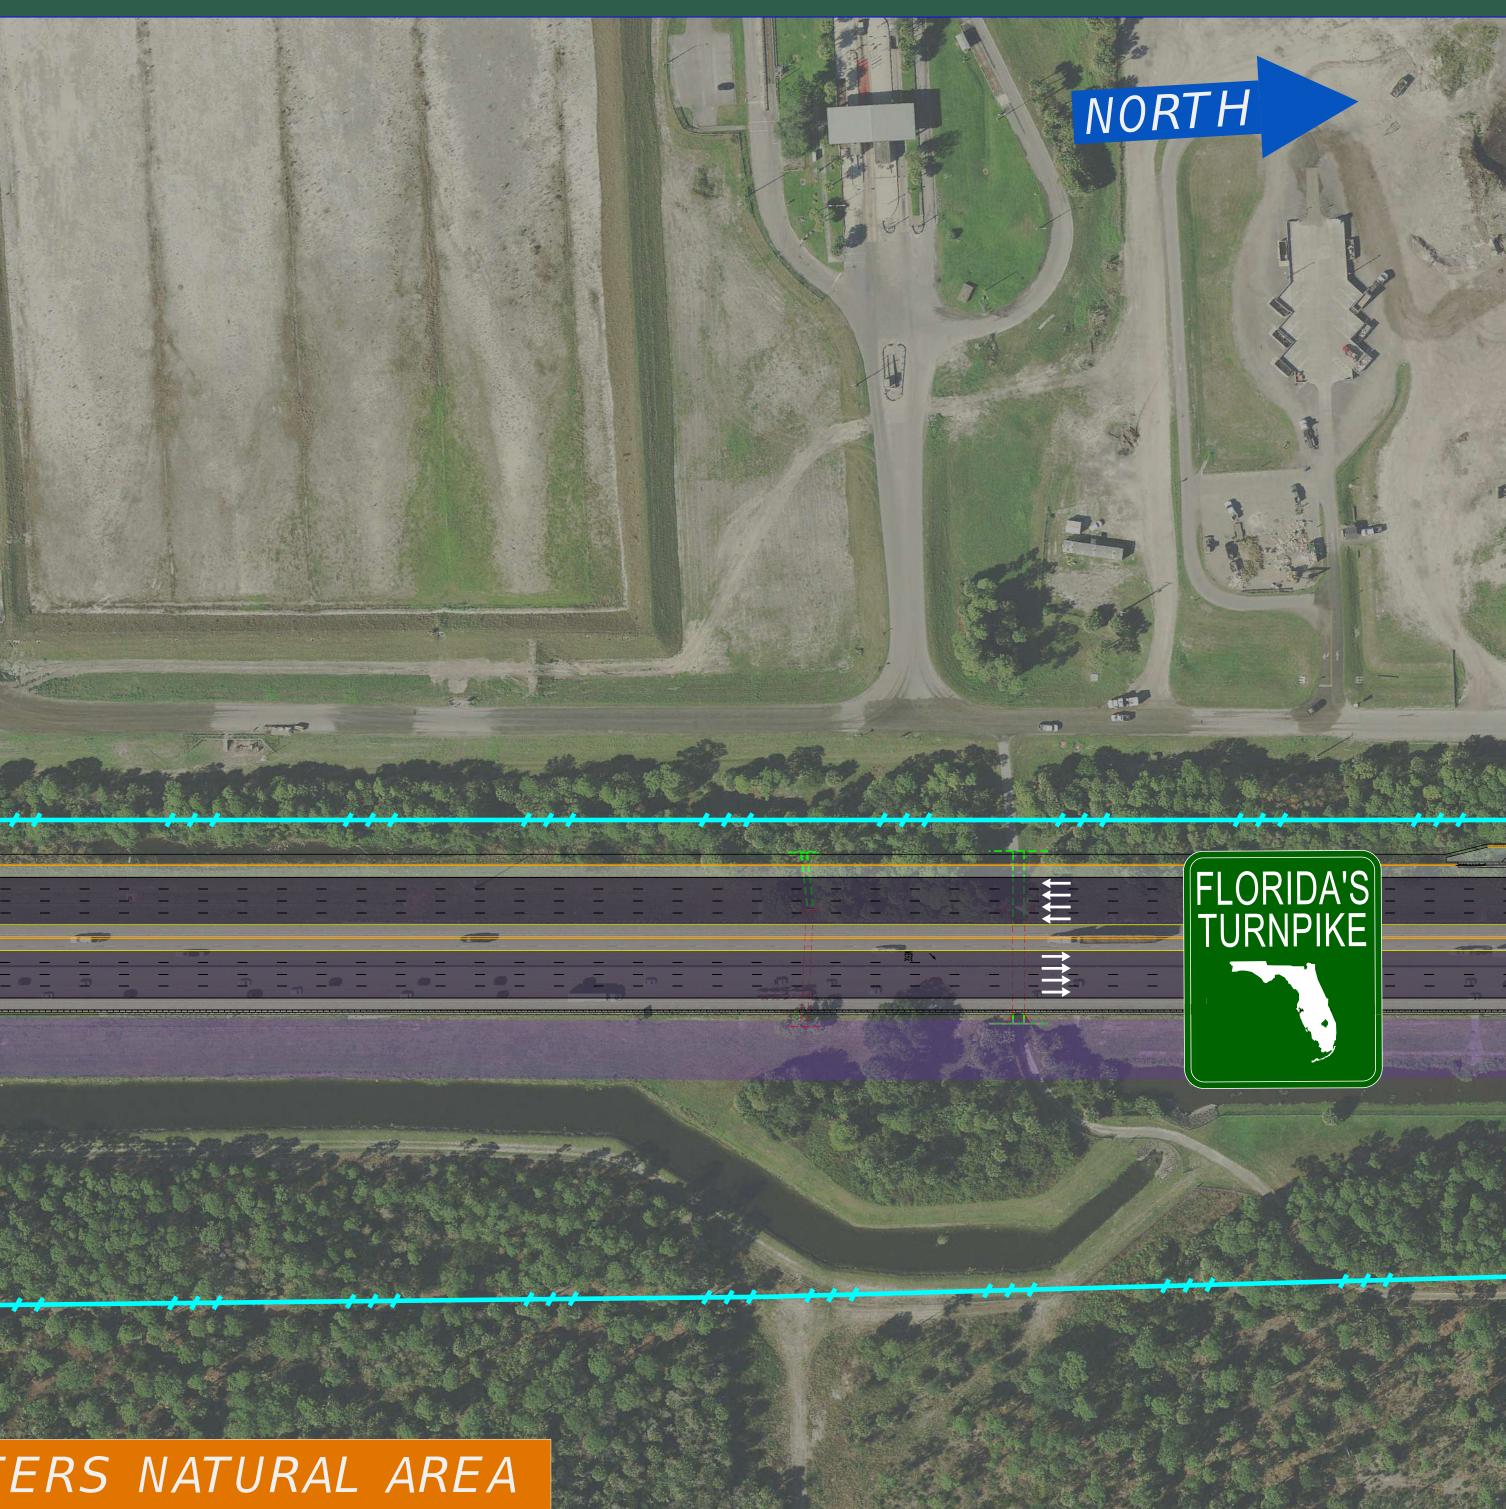

#### WINDING WATERS NATURAL AREA

and the second s

FINANCIAL PROJECT IDENTIFICATION (FPID) NUMBER: 406143-6

- MILLING & RESURFACING
- NEW ASPHALT PAVEMENT
- PAVED SHOULDER
- FLORIDA GAS TRANSMISSION (FGT) SPECIFIED WIDTH
- EXISTING RIGHT OF WAY EXISTING LIMITED ACCESS
- RIGHT OF WAY
- PROPOSED NOISE WALL

111

- PROPOSED BOX CULVERT
- EXISTING BOX CULVERT

WINDING WATERS NATURAL AREA

VIRTUAL: FEBRUARY 25, 2025 | IN-PERSON: FEBRUARY 27, 2025 www.WidenTurnpike704to710.com