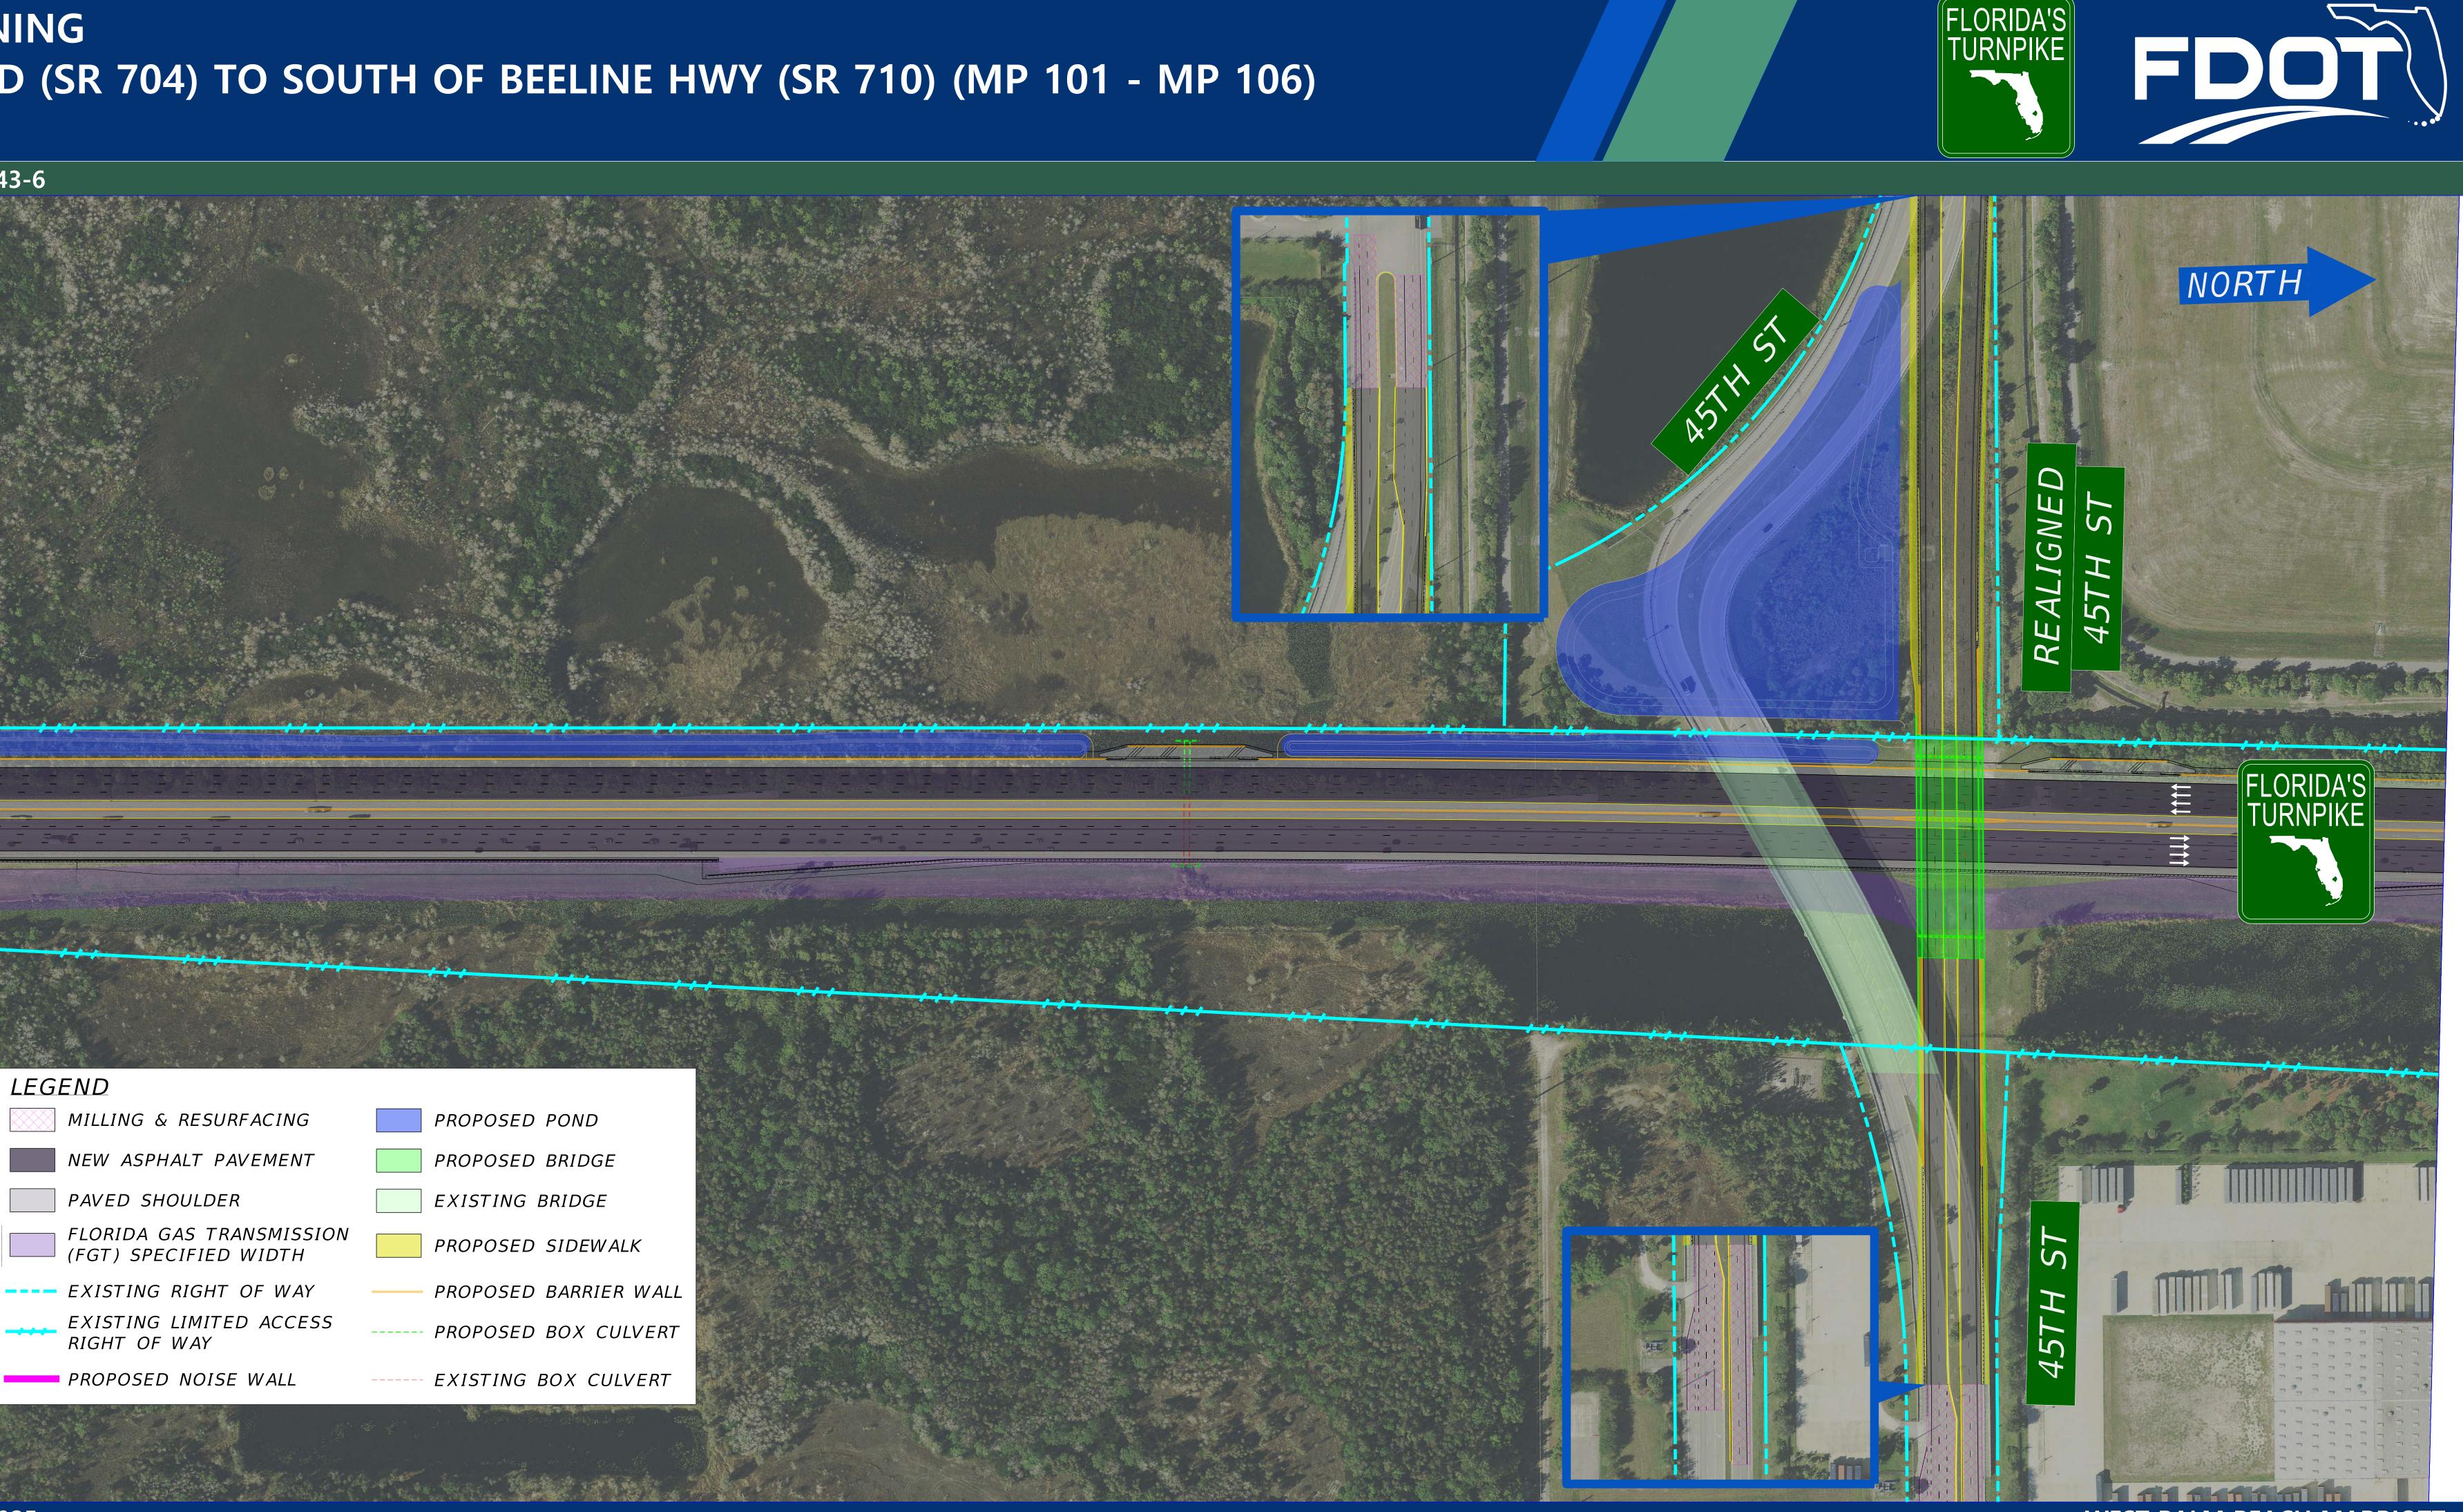

FINANCIAL PROJECT IDENTIFICATION (FPID) NUMBER: 406143-6

FPID 406143-8 END PROJECT FPID 406143-6 BEGIN PROJECT

Att hat i have been the

| LEGEND                                            |         |
|---------------------------------------------------|---------|
| MILLING & RESURFACING                             | PROPO   |
| NEW ASPHALT PAVEMENT                              | PROPO   |
| PAVED SHOULDER                                    | EXIST   |
| FLORIDA GAS TRANSMISSION<br>(FGT) SPECIFIED WIDTH | PROPO   |
| EXISTING RIGHT OF WAY                             | — PROPO |
| EXISTING LIMITED ACCESS<br>RIGHT OF WAY           | PROPC   |
| PROPOSED NOISE WALL                               | EXIST   |

#### CPB-22 CANAL

POSED POND POSED BRIDGE STING BRIDGE POSED SIDEWALK POSED BARRIER WALL POSED BOX CULVERT

144 -4 - + CARGER ALAS & STATE . 2-

FINANCIAL PROJECT IDENTIFICATION (FPID) NUMBER: 406143-6

111

| LEGEND                                            |                      |
|---------------------------------------------------|----------------------|
| MILLING & RESURFACING                             | PROPOSED POND        |
| NEW ASPHALT PAVEMENT                              | PROPOSED BRIDGE      |
| PAVED SHOULDER                                    | EXISTING BRIDGE      |
| FLORIDA GAS TRANSMISSION<br>(FGT) SPECIFIED WIDTH | PROPOSED SIDEWALK    |
| EXISTING RIGHT OF WAY                             | PROPOSED BARRIER WAL |
| EXISTING LIMITED ACCESS<br>RIGHT OF WAY           | PROPOSED BOX CULVER  |
| PROPOSED NOISE WALL                               | EXISTING BOX CULVERT |
|                                                   |                      |

FINANCIAL PROJECT IDENTIFICATION (FPID) NUMBER: 406143-6

- NEW ASPHALT PAVEMENT
- PAVED SHOULDER
- FLORIDA GAS TRANSMISSION (FGT) SPECIFIED WIDTH

tttt

- EXISTING RIGHT OF WAY EXISTING LIMITED ACCESS
- RIGHT OF WAY PROPOSED NOISE WALL