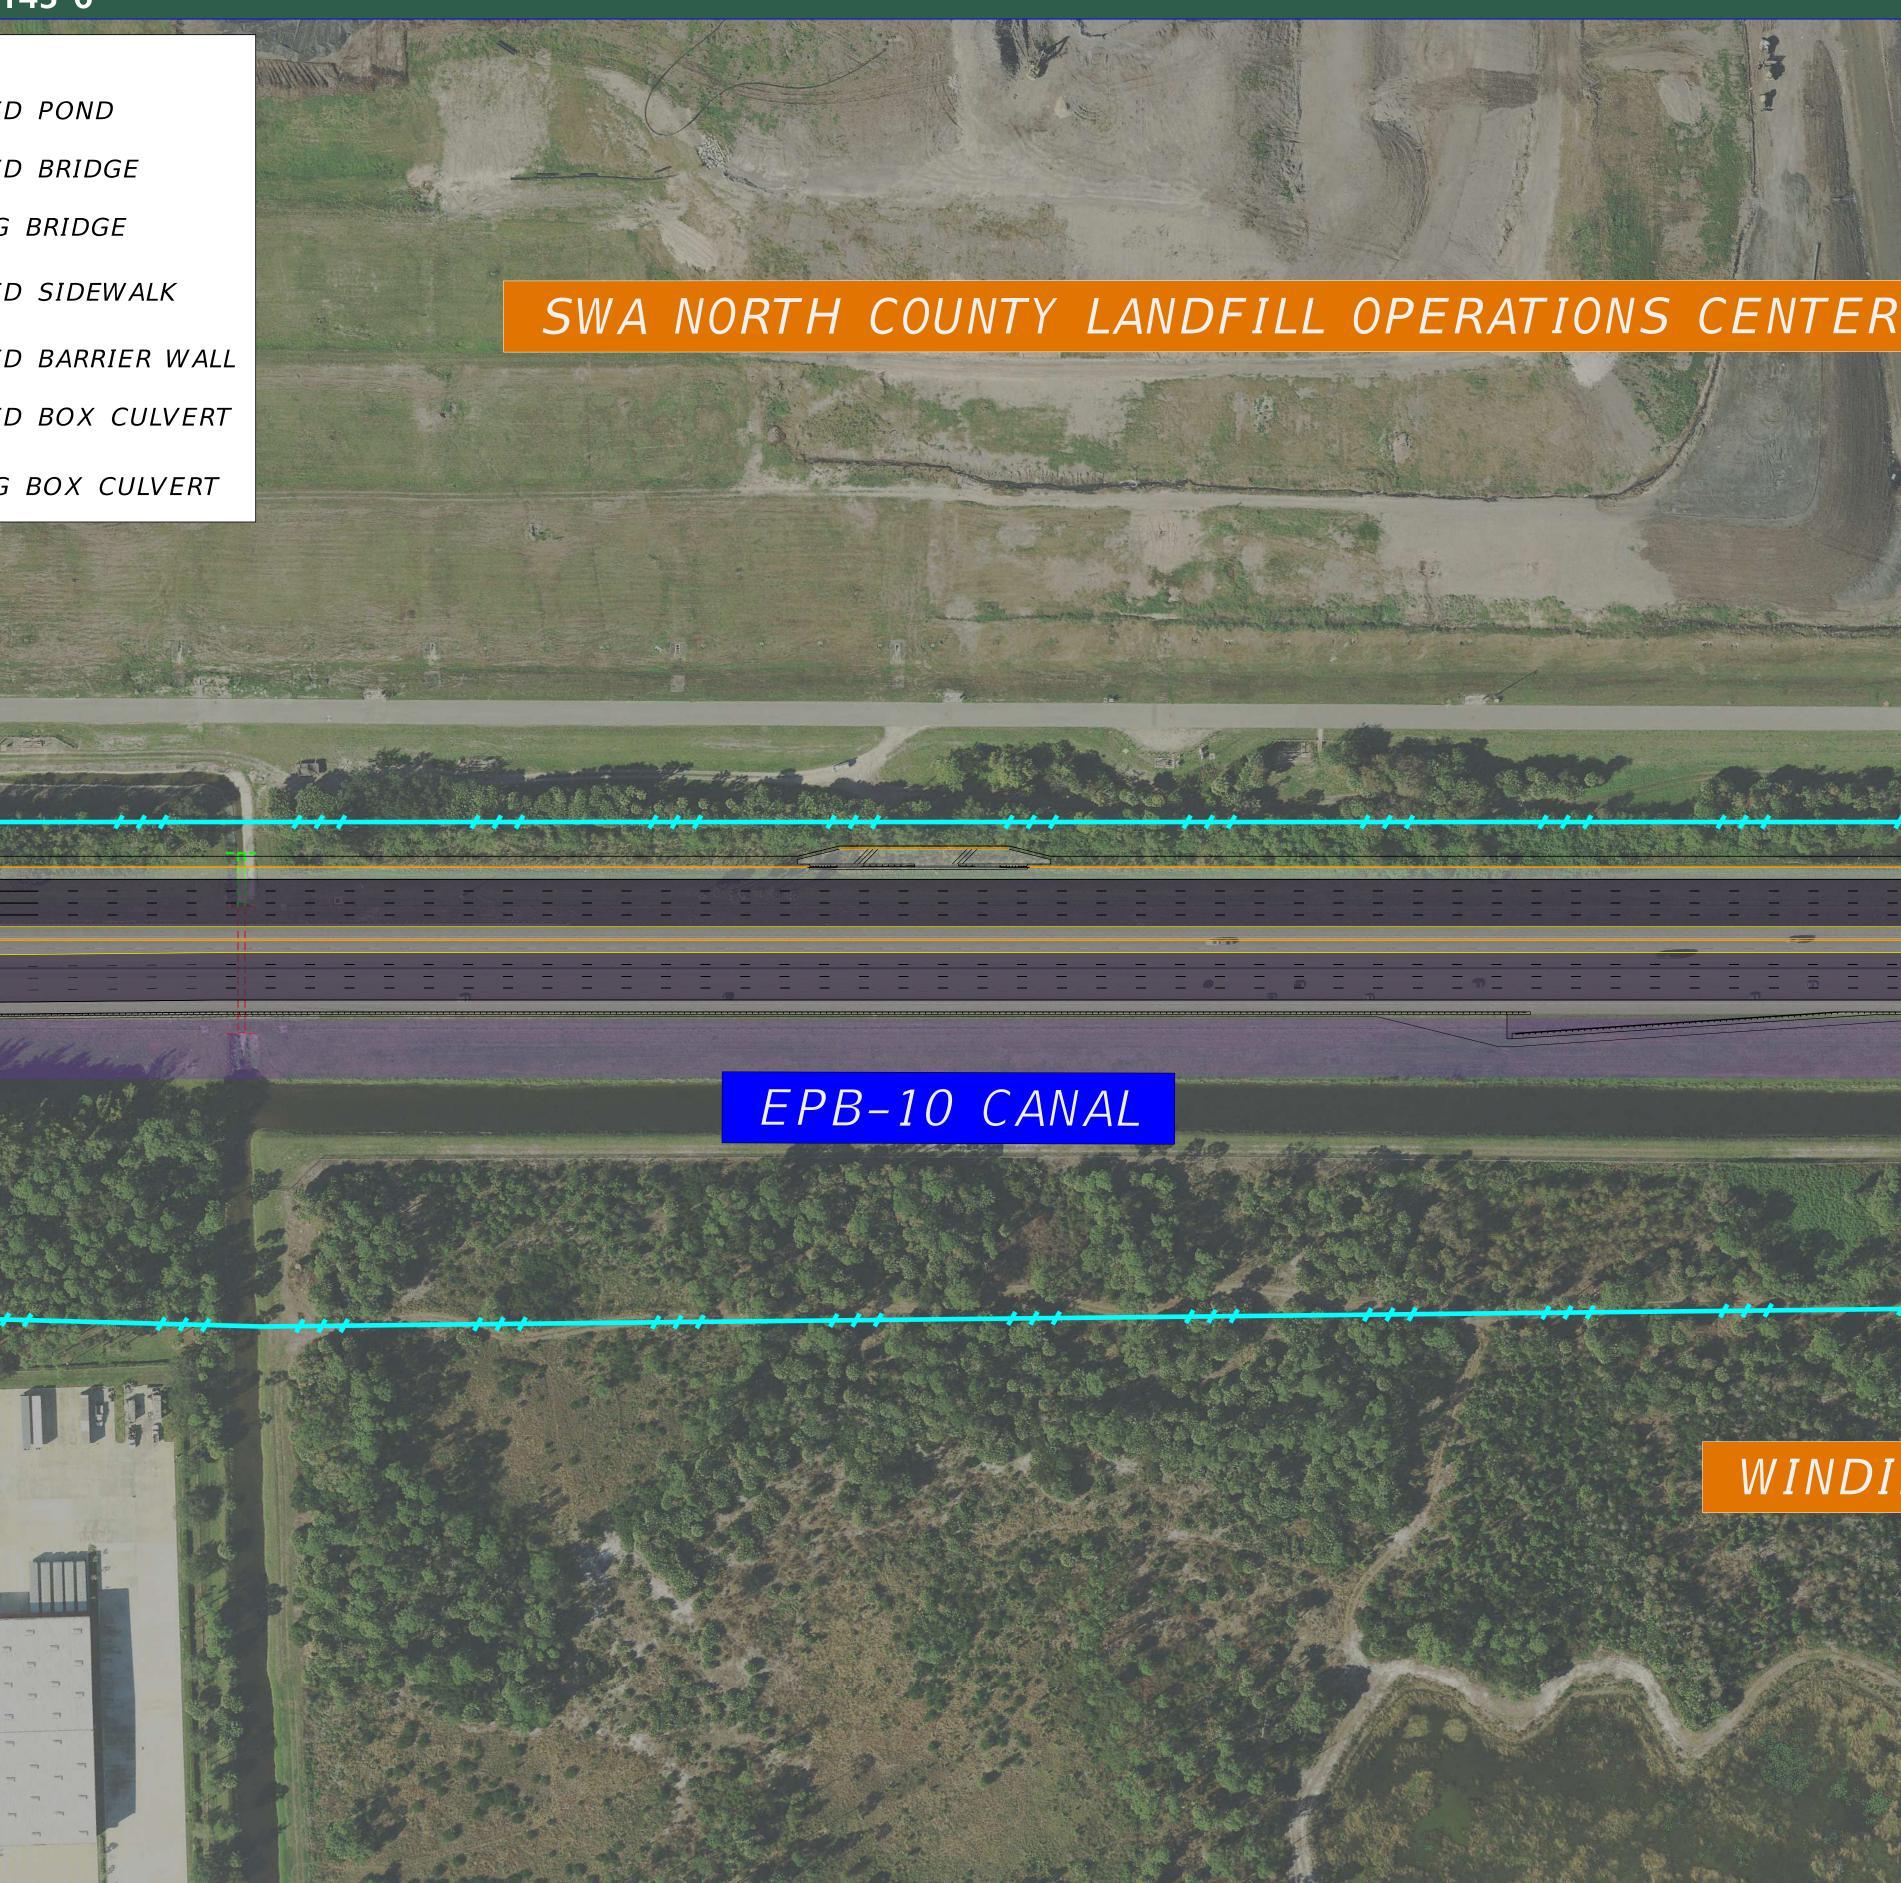

#### CPB-22 CANAL

POSED POND POSED BRIDGE STING BRIDGE POSED SIDEWALK POSED BARRIER WALL POSED BOX CULVERT

144 -4 - + CARGER ALAS & STATE . 2-

FINANCIAL PROJECT IDENTIFICATION (FPID) NUMBER: 406143-6

111

| LEGEND                                            |                      |
|---------------------------------------------------|----------------------|
| MILLING & RESURFACING                             | PROPOSED POND        |
| NEW ASPHALT PAVEMENT                              | PROPOSED BRIDGE      |
| PAVED SHOULDER                                    | EXISTING BRIDGE      |
| FLORIDA GAS TRANSMISSION<br>(FGT) SPECIFIED WIDTH | PROPOSED SIDEWALK    |
| EXISTING RIGHT OF WAY                             | PROPOSED BARRIER WAL |
| EXISTING LIMITED ACCESS<br>RIGHT OF WAY           | PROPOSED BOX CULVER  |
| PROPOSED NOISE WALL                               | EXISTING BOX CULVERT |
|                                                   |                      |

#### WINDING WATERS NATURAL AREA

and the second s

FINANCIAL PROJECT IDENTIFICATION (FPID) NUMBER: 406143-6

- MILLING & RESURFACING
- NEW ASPHALT PAVEMENT
- PAVED SHOULDER
- FLORIDA GAS TRANSMISSION (FGT) SPECIFIED WIDTH
- EXISTING RIGHT OF WAY EXISTING LIMITED ACCESS
- RIGHT OF WAY
- PROPOSED NOISE WALL