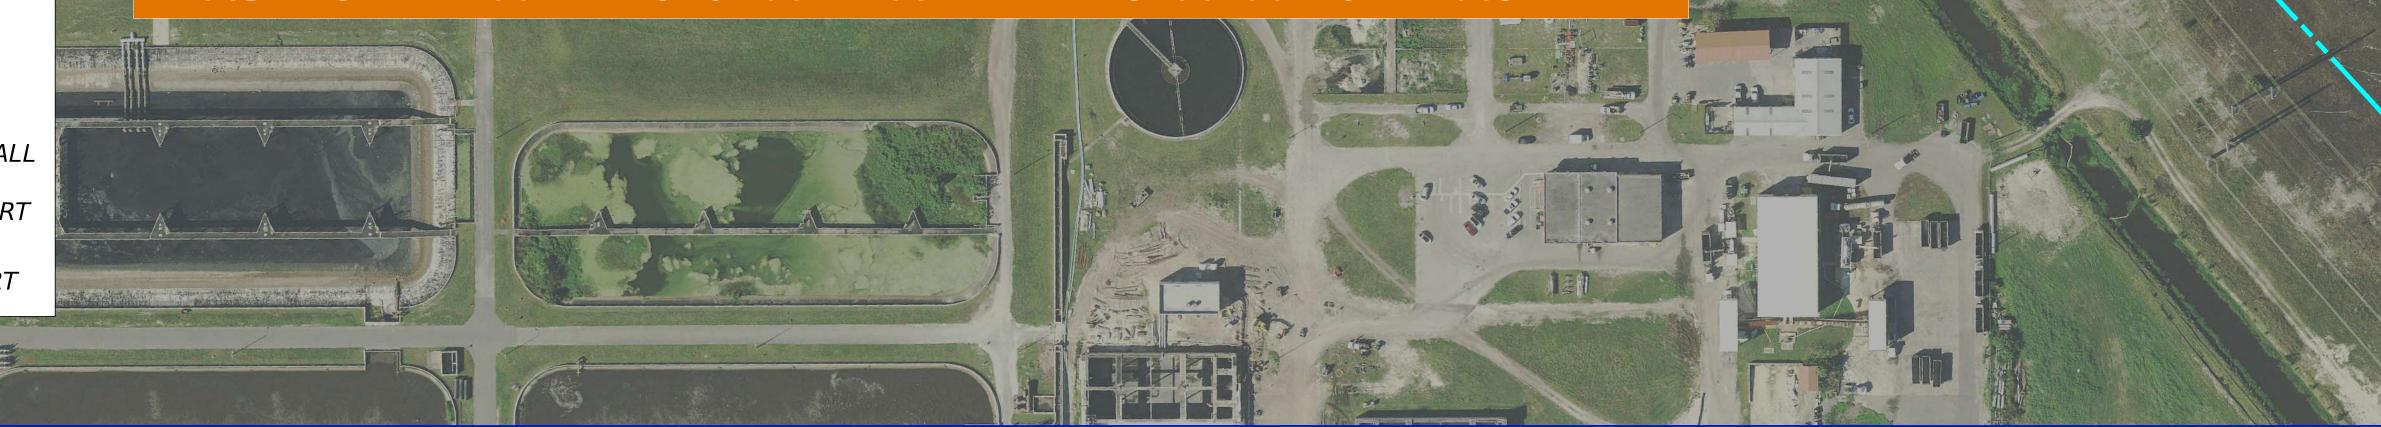

FINANCIAL PROJECT IDENTIFICATION (FPID) NUMBER: 406143-6

FPID 406143-8 END PROJECT FPID 406143-6 BEGIN PROJECT

Att hat i have been the

| LEGEND                                            |         |
|---------------------------------------------------|---------|
| MILLING & RESURFACING                             | PROPO   |
| NEW ASPHALT PAVEMENT                              | PROPO   |
| PAVED SHOULDER                                    | EXIST   |
| FLORIDA GAS TRANSMISSION<br>(FGT) SPECIFIED WIDTH | PROPO   |
| EXISTING RIGHT OF WAY                             | — PROPO |
| EXISTING LIMITED ACCESS<br>RIGHT OF WAY           | PROPC   |
| PROPOSED NOISE WALL                               | EXIST   |

#### CPB-22 CANAL

POSED POND POSED BRIDGE STING BRIDGE POSED SIDEWALK POSED BARRIER WALL POSED BOX CULVERT

144 -4 - + CARGER ALAS & STATE . 2-

FINANCIAL PROJECT IDENTIFICATION (FPID) NUMBER: 406143-6

111

| LEGEND                                            |                      |
|---------------------------------------------------|----------------------|
| MILLING & RESURFACING                             | PROPOSED POND        |
| NEW ASPHALT PAVEMENT                              | PROPOSED BRIDGE      |
| PAVED SHOULDER                                    | EXISTING BRIDGE      |
| FLORIDA GAS TRANSMISSION<br>(FGT) SPECIFIED WIDTH | PROPOSED SIDEWALK    |
| EXISTING RIGHT OF WAY                             | PROPOSED BARRIER WAL |
| EXISTING LIMITED ACCESS<br>RIGHT OF WAY           | PROPOSED BOX CULVER  |
| PROPOSED NOISE WALL                               | EXISTING BOX CULVERT |
|                                                   |                      |