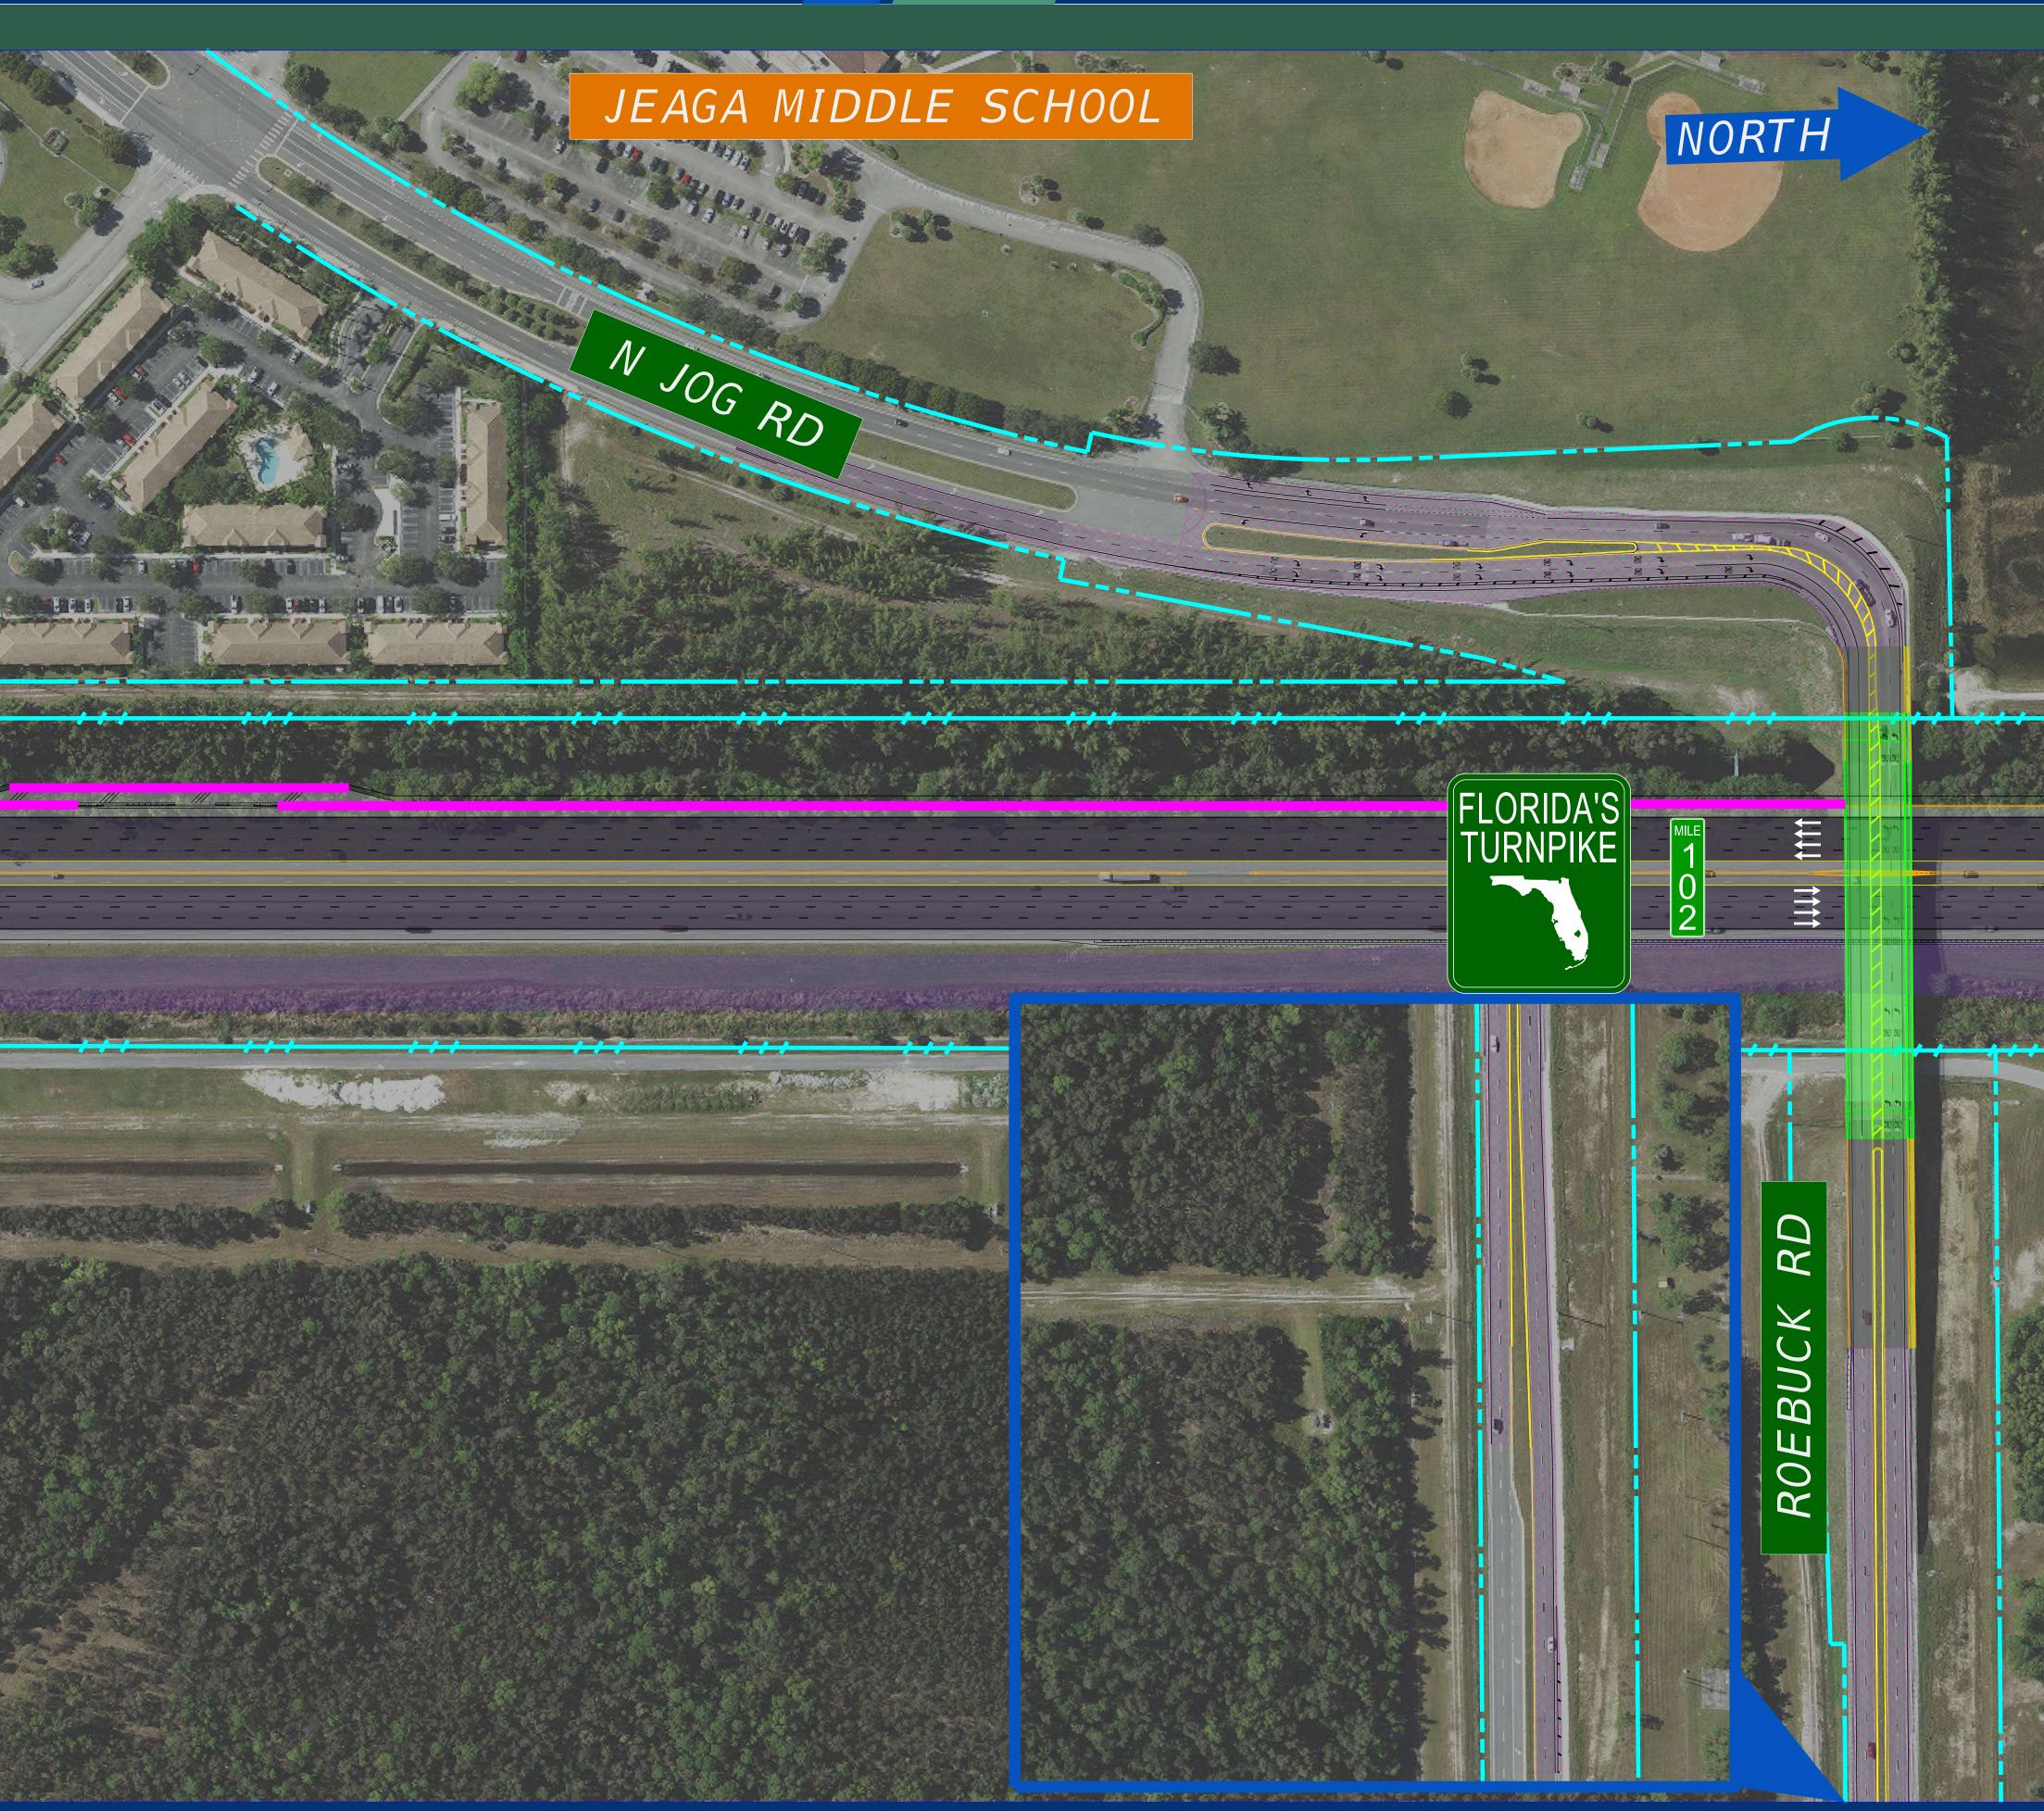

FINANCIAL PROJECT IDENTIFICATION (FPID) NUMBER: 406143-6

FPID 406143-8 END PROJECT FPID 406143-6 BEGIN PROJECT

Att hat i have been the

| LEGEND                                            |         |
|---------------------------------------------------|---------|
| MILLING & RESURFACING                             | PROPO   |
| NEW ASPHALT PAVEMENT                              | PROPO   |
| PAVED SHOULDER                                    | EXIST   |
| FLORIDA GAS TRANSMISSION<br>(FGT) SPECIFIED WIDTH | PROPO   |
| EXISTING RIGHT OF WAY                             | — PROPO |
| EXISTING LIMITED ACCESS<br>RIGHT OF WAY           | PROPC   |
| PROPOSED NOISE WALL                               | EXIST   |

#### CPB-22 CANAL

POSED POND POSED BRIDGE STING BRIDGE POSED SIDEWALK POSED BARRIER WALL POSED BOX CULVERT

144 -4 - + CARGER ALAS & STATE . 2-

FINANCIAL PROJECT IDENTIFICATION (FPID) NUMBER: 406143-6

111

| LEGEND                                            |                      |
|---------------------------------------------------|----------------------|
| MILLING & RESURFACING                             | PROPOSED POND        |
| NEW ASPHALT PAVEMENT                              | PROPOSED BRIDGE      |
| PAVED SHOULDER                                    | EXISTING BRIDGE      |
| FLORIDA GAS TRANSMISSION<br>(FGT) SPECIFIED WIDTH | PROPOSED SIDEWALK    |
| EXISTING RIGHT OF WAY                             | PROPOSED BARRIER WAL |
| EXISTING LIMITED ACCESS<br>RIGHT OF WAY           | PROPOSED BOX CULVER  |
| PROPOSED NOISE WALL                               | EXISTING BOX CULVERT |
|                                                   |                      |

FINANCIAL PROJECT IDENTIFICATION (FPID) NUMBER: 406143-6

- NEW ASPHALT PAVEMENT
- PAVED SHOULDER
- FLORIDA GAS TRANSMISSION (FGT) SPECIFIED WIDTH

tttt

- EXISTING RIGHT OF WAY EXISTING LIMITED ACCESS
- RIGHT OF WAY PROPOSED NOISE WALL

- PROPOSED BOX CULVERT
- EXISTING BOX CULVERT

EXISTING

TOLL SITE

(TO REMAIN)

P

VIRTUAL: FEBRUARY 25, 2025 | IN-PERSON: FEBRUARY 27, 2025 www.WidenTurnpike704to710.com