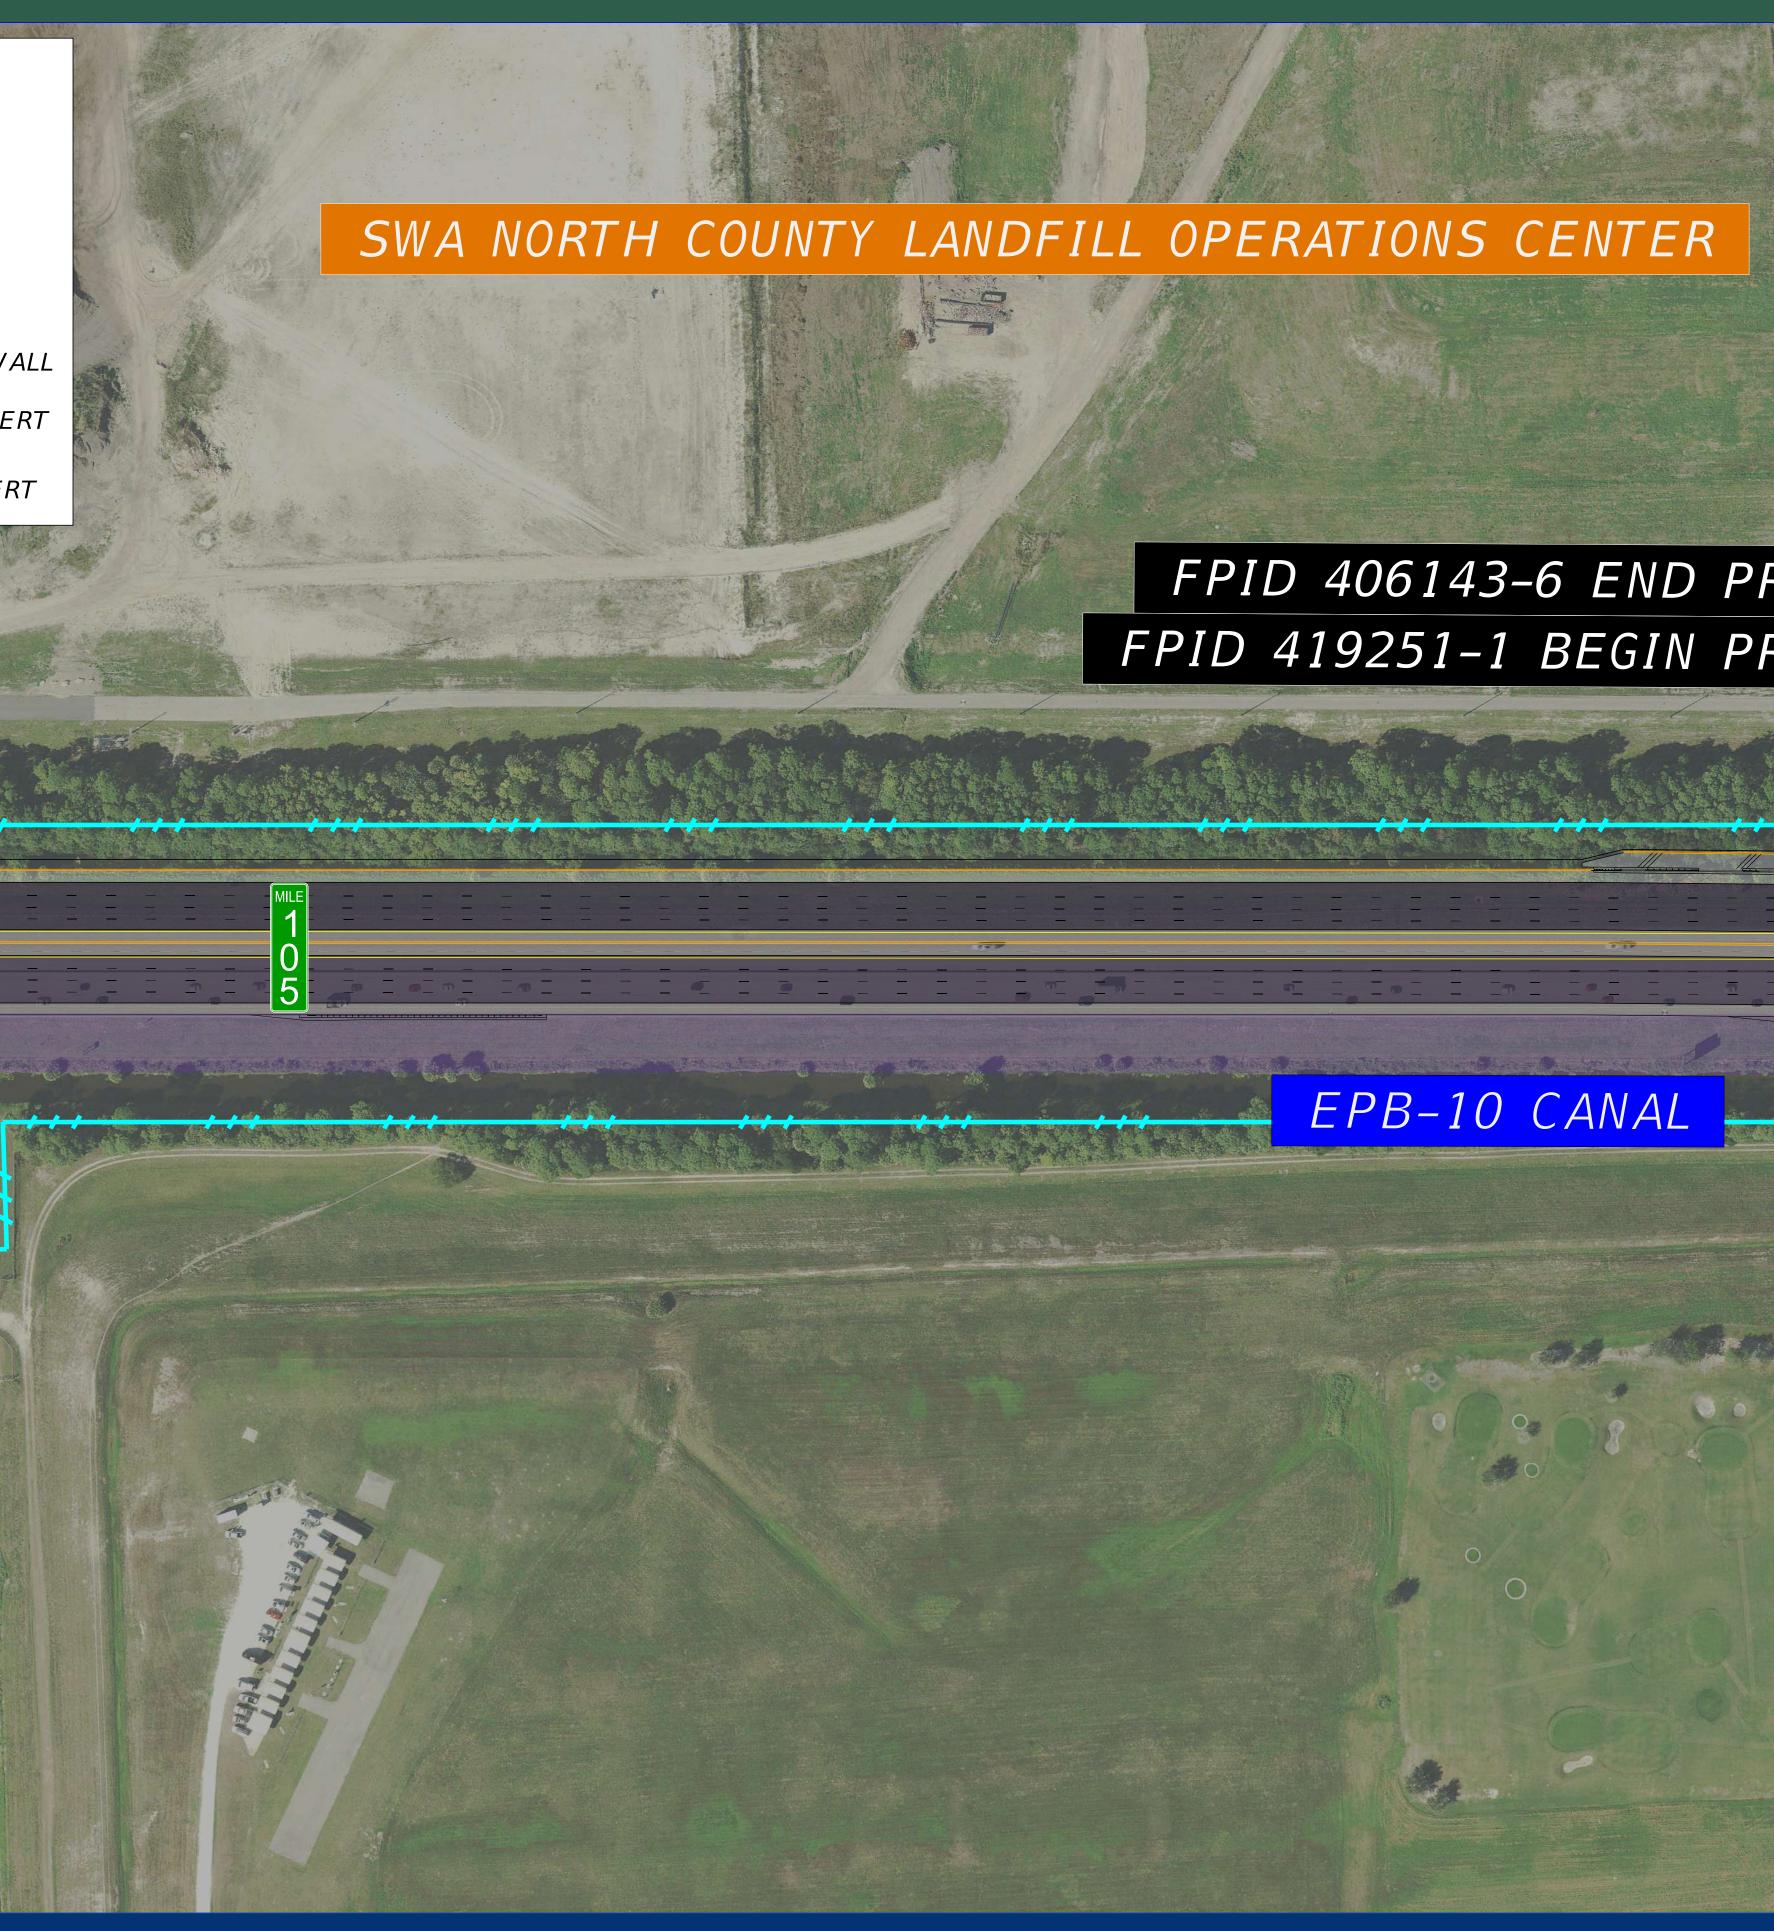

A GAS TRANSMISSION (FGT) SPECIFIED WIDTH

tttt

- EXISTING RIGHT OF WAY EXISTING LIMITED ACCESS
- RIGHT OF WAY PROPOSED NOISE WALL



- PROPOSED BOX CULVERT
- EXISTING BOX CULVERT

EXISTING

TOLL SITE

(TO REMAIN)

P



VIRTUAL: FEBRUARY 25, 2025 | IN-PERSON: FEBRUARY 27, 2025 www.WidenTurnpike704to710.com



#### WINDING WATERS NATURAL AREA

and the second s





FINANCIAL PROJECT IDENTIFICATION (FPID) NUMBER: 406143-6



- MILLING & RESURFACING
- NEW ASPHALT PAVEMENT
- PAVED SHOULDER
- FLORIDA GAS TRANSMISSION (FGT) SPECIFIED WIDTH
- EXISTING RIGHT OF WAY EXISTING LIMITED ACCESS
- RIGHT OF WAY
- PROPOSED NOISE WALL

111



- PROPOSED BOX CULVERT
- EXISTING BOX CULVERT



WINDING WATERS NATURAL AREA

VIRTUAL: FEBRUARY 25, 2025 | IN-PERSON: FEBRUARY 27, 2025 www.WidenTurnpike704to710.com



#### FPID 406143-6 END PROJECT FPID 419251-1 BEGIN PROJECT



The second s