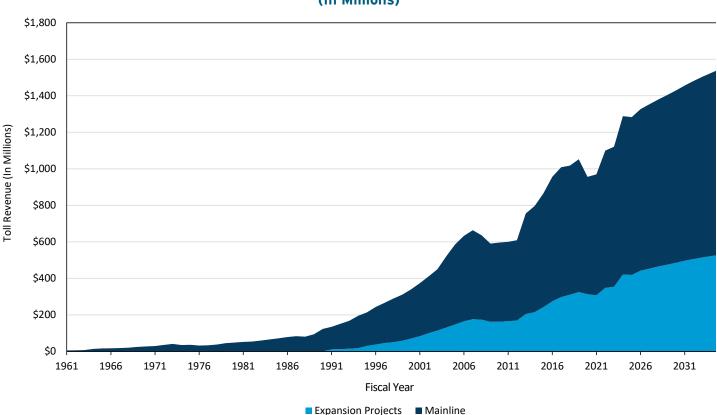

re of 86 and 88 in FY 2020 and FY 2021, respectively, the Turnpike did not meet the higher standard. However, starting in FY 2019, the Turnpike has increased the rating score every year, with FY 2022 marking the first year the Turnpike met the new required minimum standard maintenance rating. In FY 2023 and FY 2024 the Turnpike exceeded the standard, with a rating score of 91.



The Turnpike provides Road Ranger services at no cost to customers. The graph above shows the breakdown of the type of service calls provided by the Road Ranger Program during FY 2024. Assistance to stranded or disabled motorists and debris removal accounted for 71 percent of all services provided. Road Rangers responded to over 93 thousand service calls in FY 2024, a decrease of six percent from the prior year.



Graph 2.5 Florida's Turnpike System Historical and Projected Toll Revenue through FY 2035 (In Millions)

This graph provides actual toll revenue since 1960 and projected toll revenue from FY 2024 through FY 2035 for all components of the Turnpike System. Historically, toll revenues have significantly increased due to numerous factors. These factors include the opening of new expansion projects, growth in traffic volumes, acquisitions of roadways, capacity expansions and increases in toll rates. The projected revenues include additional revenues from System expansions, widenings, and new interchanges.



Turnpike customers can use electronic toll collection (ETC), which includes Sunpass or interoperable transponders, or non-ETC methods (cash and TOLL-BY-PLATE) to pay tolls. The pie chart