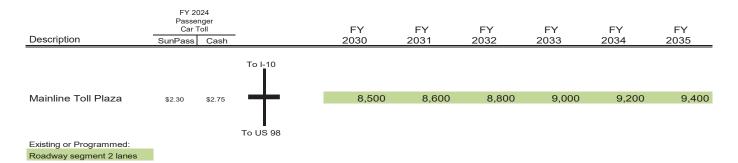

#### FORECAST SUMMARY

| Table 8.1 - | Florida's Turnpike Mainline Toll Revenue<br>Forecast (\$000) FY 2025 through FY 2035 8-1                        |
|-------------|-----------------------------------------------------------------------------------------------------------------|
| Table 8.2 - | Florida's Turnpike Expansion Projects Toll Revenue<br>Forecast (\$000) FY 2025 through FY 2035 8-2              |
| Table 8.3 - | Summary of Florida's Turnpike System Toll and<br>Concession Revenue Forecast (\$000) FY 2025<br>through FY 2035 |