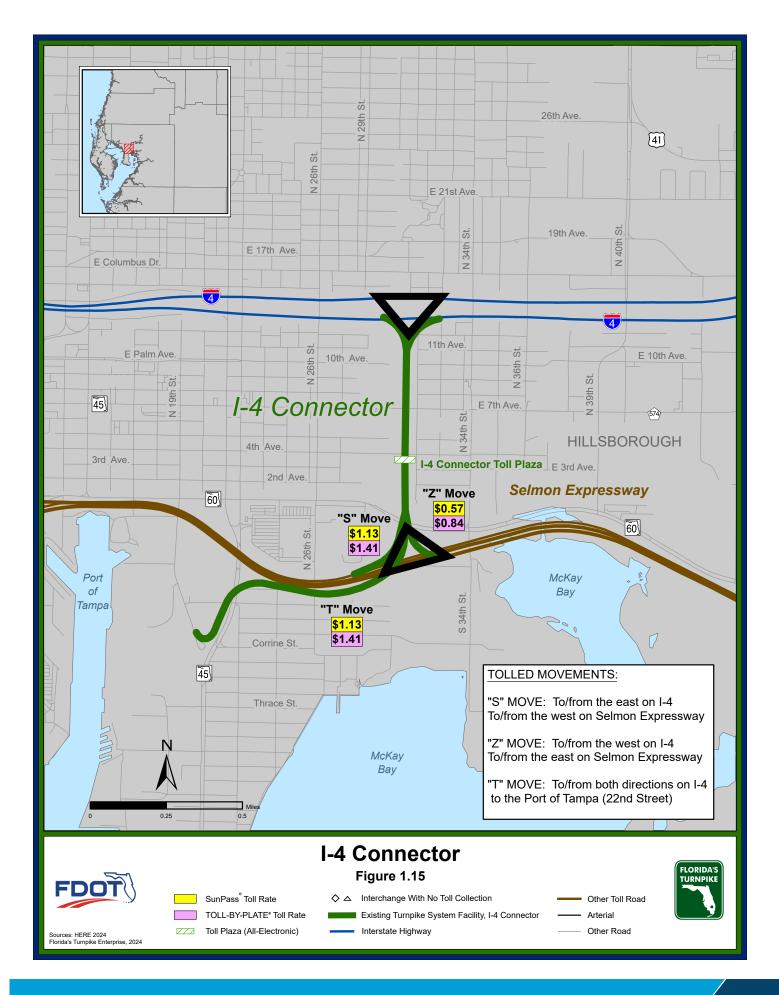

The Turnpike System also includes 11 expansion projects that are currently open to traffic: Sawgrass Expressway in Broward County; Seminole Expressway in Seminole County; Veterans Expressway in Hillsborough County; Southern Connector Extension in Orange and Osceola counties; Polk Parkway in Polk County; Suncoast Parkway in Hillsborough, Pasco, Hernando, and Citrus counties; Western Beltway, Part C in Orange and Osceola counties; the I-4 Connector in Hillsborough County; the Beachline East Expressway in Orange and Brevard counties; the First Coast Expressway in Clay and Duval counties; and the Garcon Point Bridge in Santa Rosa County, which was acquired as a Turnpike expansion project on February 1, 2024. A map of the Turnpike System is presented in **Figure ES.1.** 