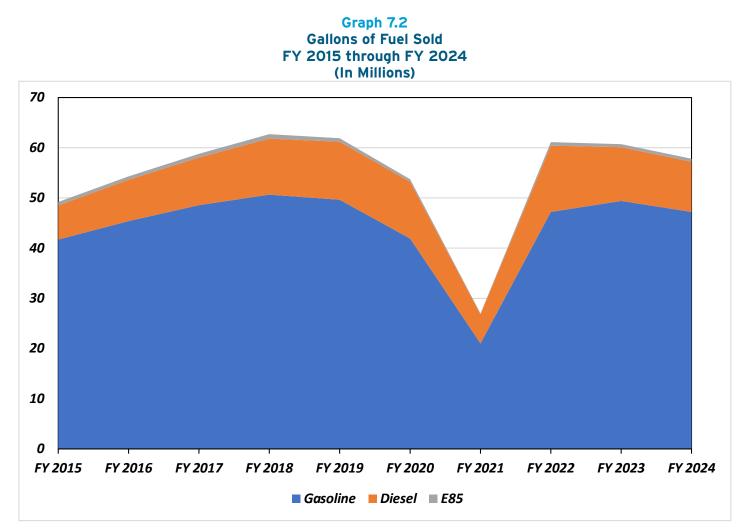

#### **CONCESSION REVENUE**

| Table 7.1 - | Gross Concession Revenue Quarterly<br>Revenue Results FY 2024 vs. FY 2023             |
|-------------|---------------------------------------------------------------------------------------|
| Table 7.2 - | Florida's Turnpike Concessions Revenue Forecast<br>(\$000) FY 2025 through FY 20357-2 |
| Graph 7.1 - | Service Plaza Response Scorecard Percentage of Excellent/Good/Acceptable              |
| Graph 7.2 - | Gallons of Fuel Sold FY 2015 through<br>FY 2024 (In Millions)                         |
| Graph 7.3 - | Food and Convenience Store Sales<br>FY 2015 through FY 2024 (In Millions)             |
| Graph 7.4 - | Food and Convenience Store Sales by<br>Service Plaza FY 2024 (In Millions)            |
| Graph 7.5 - | Fuel Gallons Sold (Gasoline/Diesel/E85)<br>FY 2024 (In Millions)                      |
|             |                                                                                       |