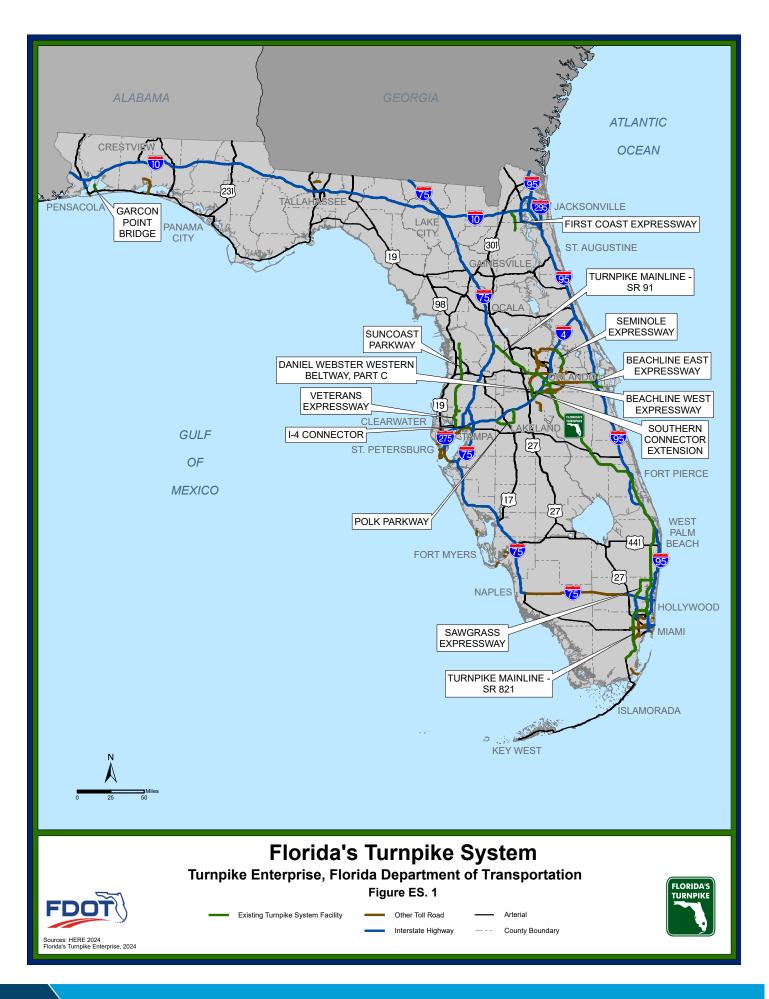

The Turnpike System also includes 11 expansion projects that are currently open to traffic: Sawgrass Expressway in Broward County; Seminole Expressway in Seminole County; Veterans Expressway in Hillsborough County; Southern Connector Extension in Orange and Osceola counties; Polk Parkway in Polk County; Suncoast Parkway in Hillsborough, Pasco, Hernando, and Citrus counties; Western Beltway, Part C in Orange and Osceola counties; the I-4 Connector in Hillsborough County; the Beachline East Expressway in Orange and Brevard counties; the First Coast Expressway in Clay and Duval counties; and the Garcon Point Bridge in Santa Rosa County, which was acquired as a Turnpike expansion project on February 1, 2024. A map of the Turnpike System is presented in **Figure ES.1.** 