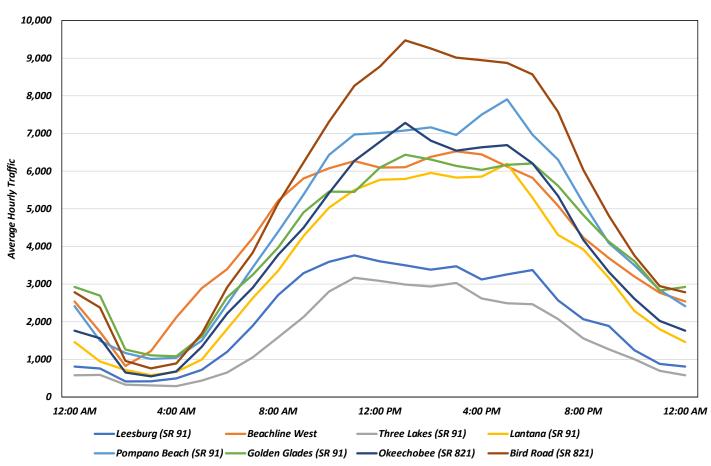

#### MAINLINE

| Table 4.1 -  | Mainline (SR 821, SR 91, SR 528) Transactions<br>and Toll Revenue – FY 2024 vs. FY 2023                         |
|--------------|-----------------------------------------------------------------------------------------------------------------|
| Table 4.2 -  | Mainline (SR 821, SR 91, SR 528) Summary<br>Quarterly Gross Toll Revenue Results –<br>FY 2024 vs. FY 2023       |
| Table 4.3 -  | Mainline (SR 821, SR 91, SR 528)<br>Comparison of Daily Transactions<br>by Month FY 2024 vs. FY 20234-4         |
| Table 4.4 -  | Turnpike Mainline – SR 821 – Traffic<br>Comparison of FY 2024 vs. FY 2023 4-5                                   |
| Table 4.5 -  | Turnpike Mainline – SR 821 Comparison of Daily<br>Transactions by Month FY 2024 vs. FY 2023 4-6                 |
| Table 4.6 -  | Turnpike Mainline – SR 821 – Quarterly<br>Revenue Results – FY 2024 vs. FY 2023 4-7                             |
| Table 4.7 -  | Turnpike Mainline – SR 91 (MP 0X – MP 88) –<br>Traffic Comparison of FY 2024 vs. FY 2023 4-8                    |
| Table 4.8 -  | Turnpike Mainline – SR 91 (MP 88 – MP 236) –<br>Traffic Comparison of FY 2024 vs. FY 2023 4-9                   |
| Table 4.9 -  | Turnpike Mainline – SR 91 (MP 236 – MP 309) –<br>Traffic Comparison of FY 2024 vs. FY 2023 4-10                 |
| Table 4.10 - | Mainline SR 91 (MP 0X – MP 309) Comparison<br>of Daily Transactions by Month<br>FY 2024 vs. FY 2023             |
| Table 4.11 - | Turnpike Mainline Summary – SR 91<br>(MP 0X – MP 309) – Quarterly Revenue<br>Results – FY 2024 vs. FY 2023 4-12 |
| Table 4.12 - | Beachline West Expressway –<br>Comparison of Daily Transactions<br>by Month – FY 2024 vs. FY 2023               |
| Table 4.13 - | Beachline West Expressway – Quarterly<br>Revenue Results – FY 2024 vs. FY 2023 4-14                             |
| Table 4.14 - | Mainline – Seasonal Traffic<br>Variation – FY 2024                                                              |
| Table 4.15 - | Mainline – Toll Revenue Forecast (\$000) –<br>FY 2025 vs. FY 2035                                               |
| Graph 4.1 -  | Annual Toll Revenue for Mainline (SR 821,<br>SR 91, SR 528) FY 2015 through FY 2024 4-17                        |
| Graph 4.2 -  | Florida's Turnpike System – Customer Mix 4-18                                                                   |
| Graph 4.3 -  | Florida's Turnpike System – Trip Purpose 4-19                                                                   |
| Graph 4.4 -  | Mainline Toll Plazas – 3+ Axle Vehicles<br>in the Vehicle Mix for FY 2024                                       |
| Graph 4.5 -  | Mainline Traffic – Weekends vs. Weekdays<br>for FY 2024                                                         |
| Graph 4.6 -  | Mainline Toll Plazas – Southern Facilities –<br>FY 2024 Typical Hourly Weekday Traffic                          |
| Graph 4.7 -  | Mainline Toll Plazas – Northern Facilities –<br>FY 2024 Typical Hourly Weekday Traffic                          |
| Graph 4.8 -  | Mainline Toll Plazas –<br>FY 2024 Typical Hourly Weekend Traffic                                                |