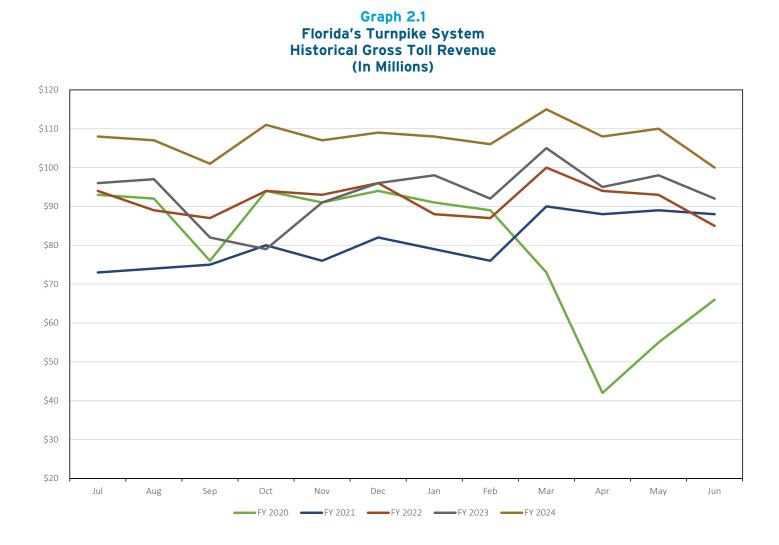

| 400                      | Double A                          |
| New Hampshire Turnpike                         | 89    | 808                     | 217,090                  | 2,439                    | Double A                          |

#### Table 2.4 Comparison to Other National Toll Facilities Key Ratios (\$000)

Source: 2023 Audited Annual Financial Reports (unless a different year is stated).

(1) Florida's Turnpike includes the bond ratings from Fitch, Moody's and Standard and Poor's.

(2) Outstanding debt represents total bonds payable at par value.

This table shows comparative financial information and bond ratings of the largest national toll facilities. Of these national toll facilities, Florida's Turnpike System has one of the lowest outstanding debt per mile.



This graph illustrates the monthly trends in toll revenue over the entire Turnpike System for the past five years. The revenue decline beginning in March 2020 (FY 2020) is due to the nationwide economic downturn, with the subsequent recovery spanning through FY 2021. The decline in September and October 2022 (FY 2023) is a result of the 20-day toll suspension due to hurricane Ian. With the Systemwide toll rate indexing on July 1, 2023, the FY 2024 toll revenue of over \$1.2 billion represents an increase of \$167 million or over 14.9 percent compared to the preceding year.

#### Graph 2.2 Turnpike and Interstate Traffic Compounded Annual Growth Percent 1995-2023



A comparison of the annual traffic growth rates for the Turnpike and three other Florida interstate highways from 1995 to 20