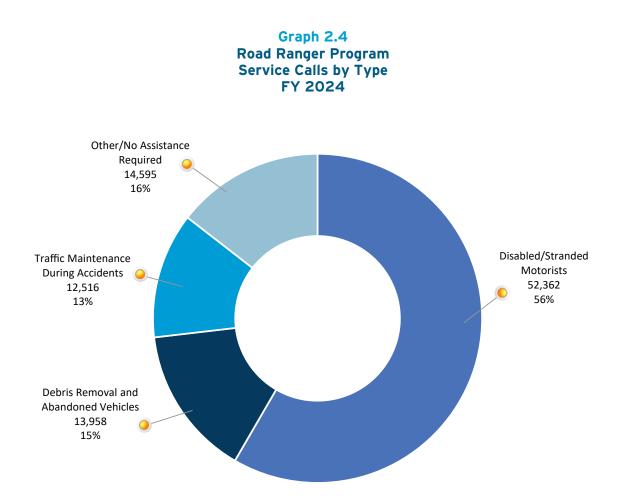

rnpike conducts an annual independent inspection of its roadway facilities. This inspection program ensures that facilities with high safety and functional standards are provided to customers. As depicted in the graph, the Turnpike has consistently scored above the required minimum standard maintenance rating score of 80 (on a scale of 1 to 100). In FY 2020, the Turnpike revised its standard to 90. With a rating score of 86 and 88 in FY 2020 and FY 2021, respectively, the Turnpike did not meet the higher standard. However, starting in FY 2019, the Turnpike has increased the rating score every year, with FY 2022 marking the first year the Turnpike met the new required minimum standard maintenance rating. In FY 2023 and FY 2024 the Turnpike exceeded the standard, with a rating score of 91.



The Turnpike provides Road Ranger services at no cost to customers. The graph above shows the breakdown of the type of service calls provided by the Road Ranger Program during FY 2024. Assistance to stranded or disabled motorists and debris removal accounted for 71 percent of all services provided. Road Rangers responded to over 93 thousand service calls in FY 2024, a decrease of six percent from the prior year.



Graph 2.5 Florida's Turnpike System Historical and Projected Toll Revenue through FY 2035 (In Millions)

This graph provides actual toll revenue since 1960 and projected toll revenue from FY 2024 through FY 2035 for all components of the Turnpike System. Historically, toll revenues have significantly increased due to numerous factors. These factors include the opening of new e