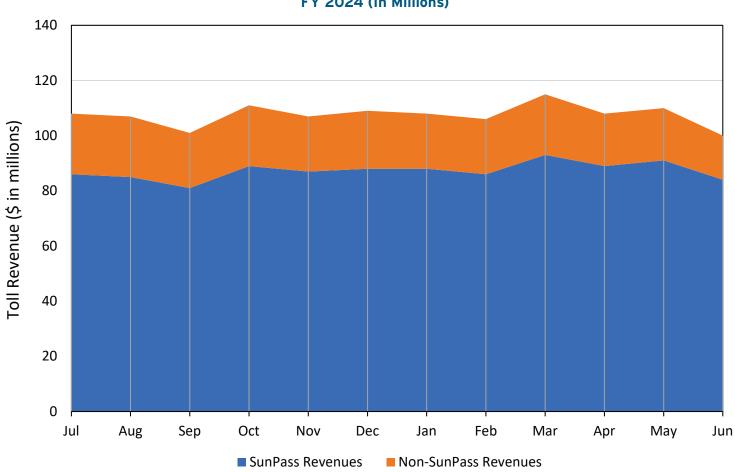

(2) Southern Connector Extension and Western Beltway, Part C are currently planned for AET implementation in FY 2025.

(3) Garcon Point Bridge acquired by the Turnpike on February 1, 2024.

The overall FY 2024 Turnpike System revenue was \$1.29 billion, up 14.9 percent from FY 2023 (\$1.12 billion). This revenue increase is due to the systemwide toll rate indexing implemented on July 1, 2023 for all three payment methods (SunPass, TOLL-BY-PLATE, and cash), systemwide traffic growth, and the \$24.3 million Hurricane Ian toll suspension revenue impact in the prior year, offset by the \$5.1 million Hurricane Idalia toll suspension on west and central Florida facilities from August 29, 2023 to September 5, 2023. The breakout of the \$5.1 million revenue loss by facility during the eight-day toll suspension due to Hurricane Idalia (August 29 - September 5, 2023) is summarized in **Table ES.2.** Normalized for the Hurricane Idalia revenue loss, the adjusted FY 2024 actual revenue would be 15.3 percent more than the prior year. With the implementation of systemwide toll rate indexing on July 1, 2023, the total System average toll rate rose to \$0.96, a \$0.09 increase from last year's \$0.87 average toll.