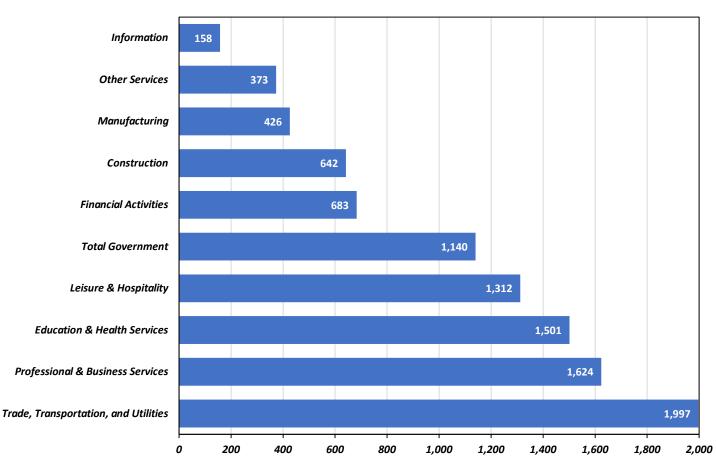

#### **GROWTH INDICATORS**

| Table 3.1 - | Turnpike Service Area County Population<br>1980 – 2023 3-1                                                 |
|-------------|------------------------------------------------------------------------------------------------------------|
| Table 3.2 - | State and County Population<br>1990 - 2035 Forecast                                                        |
| Table 3.3 - | Comparison of Growth Indices                                                                               |
| Table 3.4 - | Comparison of Housing Units, Households,<br>and Home Ownership Rate Among the<br>Five Most Populous States |
| Graph 3.1 - | Comparative Population Growth in Five<br>Most Populous States (In Millions)                                |
| Graph 3.2 - | Florida Population Trend                                                                                   |
| Graph 3.3 - | Current and Future Population Estimates<br>of Regions Served by the Turnpike System<br>(In Millions)       |
| Graph 3.4 - | Year-Over-Year Percent Change: Florida<br>Licensed Drivers and Registered Vehicles 3-8                     |
| Graph 3.5 - | Unemployment Rate                                                                                          |
| Graph 3.6 - | 2024 Non-Agricultural Employment in<br>Florida (In Thousands)                                              |
| Graph 3.7 - | Florida Tourists (In Millions) 3-11                                                                        |
| Graph 3.8 - | Florida Gasoline Prices<br>(Average of All Grades) 3-12                                                    |
| Graph 3.9 - | Year-Over-Year Percent Change: Highway<br>Fuel Consumption in Florida                                      |