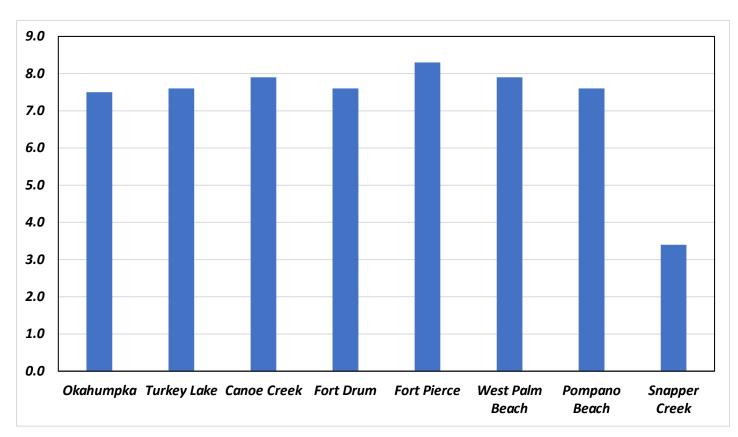

#### **CONCESSION REVENUE**

| Table 7.1 - | Gross Concession Revenue Quarterly<br>Revenue Results FY 2024 vs. FY 2023             |
|-------------|---------------------------------------------------------------------------------------|
| Table 7.2 - | Florida's Turnpike Concessions Revenue Forecast<br>(\$000) FY 2025 through FY 20357-2 |
| Graph 7.1 - | Service Plaza Response Scorecard Percentage of Excellent/Good/Acceptable              |
| Graph 7.2 - | Gallons of Fuel Sold FY 2015 through<br>FY 2024 (In Millions)                         |
| Graph 7.3 - | Food and Convenience Store Sales<br>FY 2015 through FY 2024 (In Millions)             |
| Graph 7.4 - | Food and Convenience Store Sales by<br>Service Plaza FY 2024 (In Millions)            |
| Graph 7.5 - | Fuel Gallons Sold (Gasoline/Diesel/E85)<br>FY 2024 (In Millions)                      |
|             |                                                                                       |