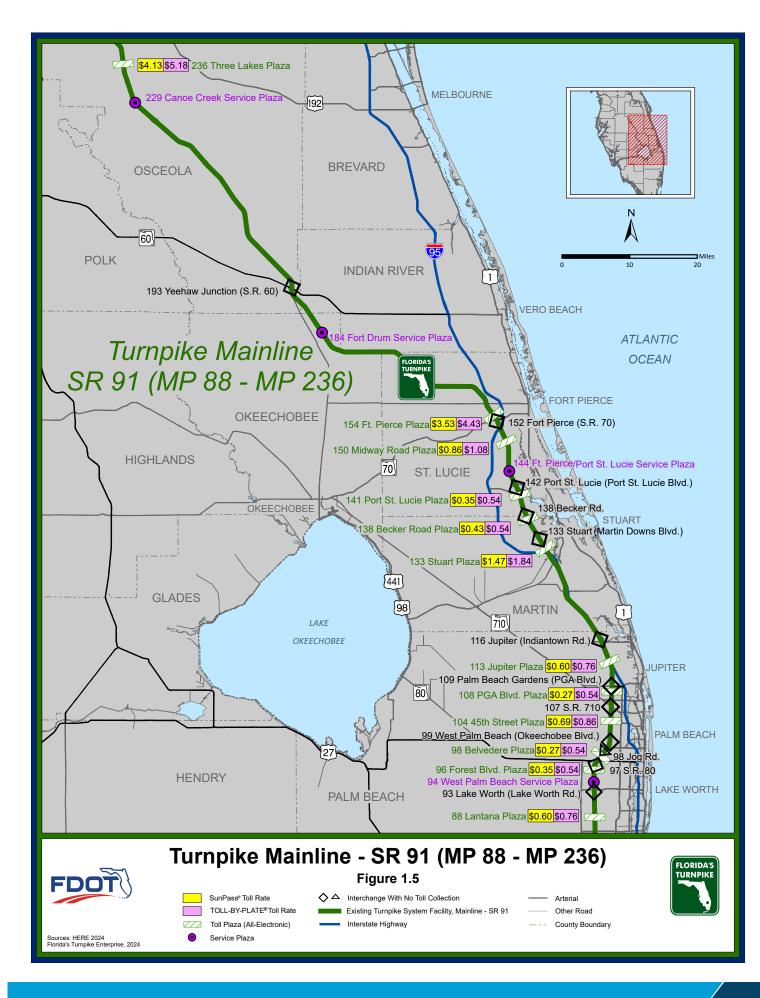

#### MAPS

| Figure 1.1 -  | Florida's Turnpike System 1-1                             |
|---------------|-----------------------------------------------------------|
| Figure 1.2 -  | Florida's Turnpike System Mainline 1-2                    |
| Figure 1.3 -  | Turnpike System Mainline - SR 821 1-3                     |
| Figure 1.4 -  | Turnpike System Mainline -<br>SR 91 (MX 0X - MP 88)       |
| Figure 1.5 -  | Turnpike System Mainline -<br>SR 91 (MX 88 - MP 236) 1-5  |
| Figure 1.6 -  | Turnpike System Mainline -<br>SR 91 (MX 236 - MP 309) 1-6 |
| Figure 1.7 -  | Beachline West Expressway (SR 528) 1-7                    |
| Figure 1.8 -  | Sawgrass Expressway (SR 869) 1-8                          |
| Figure 1.9 -  | Seminole Expressway (SR 417) 1-9                          |
| Figure 1.10 - | Veterans Expressway (SR 589) 1-10                         |
| Figure 1.11 - | Southern Connector Extension (SR 417) 1-11                |
| Figure 1.12 - | Polk Parkway (SR 570) 1-12                                |
| Figure 1.13 - | Suncoast Parkway (SR 589) 1-13                            |
| Figure 1.14 - | Daniel Webster Western Beltway,<br>Part C (SR 429) 1-14   |
| Figure 1.15 - | I-4 Connector 1-15                                        |
| Figure 1.16 - | Beachline East Expressway (SR 528) 1-16                   |
| Figure 1.17 - | First Coast Expressway (SR 23)1-17                        |
| Figure 1.18 - | Garcon Point Bridge (SR 281) 1-18                         |
|               |                                                           |