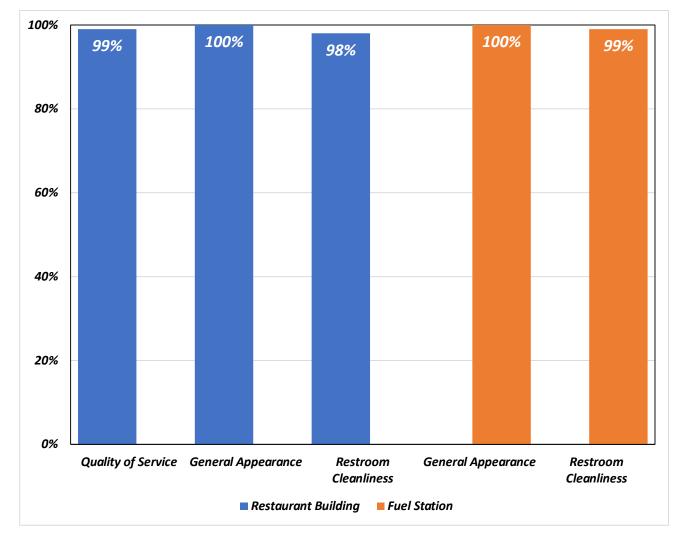

#### **CONCESSION REVENUE**

| Table 7.1 - | Gross Concession Revenue Quarterly<br>Revenue Results FY 2024 vs. FY 2023             |
|-------------|---------------------------------------------------------------------------------------|
| Table 7.2 - | Florida's Turnpike Concessions Revenue Forecast<br>(\$000) FY 2025 through FY 20357-2 |
| Graph 7.1 - | Service Plaza Response Scorecard Percentage of Excellent/Good/Acceptable              |
| Graph 7.2 - | Gallons of Fuel Sold FY 2015 through<br>FY 2024 (In Millions)                         |
| Graph 7.3 - | Food and Convenience Store Sales<br>FY 2015 through FY 2024 (In Millions)             |
| Graph 7.4 - | Food and Convenience Store Sales by<br>Service Plaza FY 2024 (In Millions)            |
| Graph 7.5 - | Fuel Gallons Sold (Gasoline/Diesel/E85)<br>FY 2024 (In Millions)                      |
|             |                                                                                       |