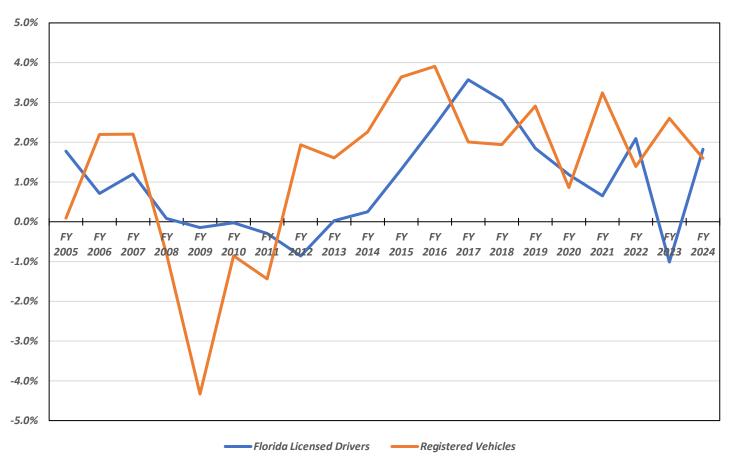

#### **GROWTH INDICATORS**

| Table 3.1 - | Turnpike Service Area County Population<br>1980 – 2023 3-1                                                 |
|-------------|------------------------------------------------------------------------------------------------------------|
| Table 3.2 - | State and County Population<br>1990 - 2035 Forecast                                                        |
| Table 3.3 - | Comparison of Growth Indices                                                                               |
| Table 3.4 - | Comparison of Housing Units, Households,<br>and Home Ownership Rate Among the<br>Five Most Populous States |
| Graph 3.1 - | Comparative Population Growth in Five<br>Most Populous States (In Millions)                                |
| Graph 3.2 - | Florida Population Trend                                                                                   |
| Graph 3.3 - | Current and Future Population Estimates<br>of Regions Served by the Turnpike System<br>(In Millions)       |
| Graph 3.4 - | Year-Over-Year Percent Change: Florida<br>Licensed Drivers and Registered Vehicles 3-8                     |
| Graph 3.5 - | Unemployment Rate                                                                                          |
| Graph 3.6 - | 2024 Non-Agricultural Employment in<br>Florida (In Thousands)                                              |
| Graph 3.7 - | Florida Tourists (In Millions) 3-11                                                                        |
| Graph 3.8 - | Florida Gasoline Prices<br>(Average of All Grades) 3-12                                                    |
| Graph 3.9 - | Year-Over-Year Percent Change: Highway<br>Fuel Consumption in Florida                                      |