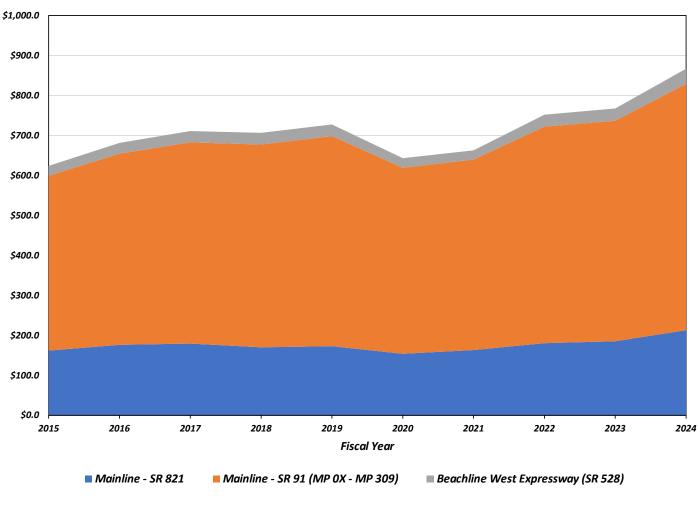

#### MAINLINE

| Table 4.1 -  | Mainline (SR 821, SR 91, SR 528) Transactions<br>and Toll Revenue – FY 2024 vs. FY 2023                         |
|--------------|-----------------------------------------------------------------------------------------------------------------|
| Table 4.2 -  | Mainline (SR 821, SR 91, SR 528) Summary<br>Quarterly Gross Toll Revenue Results –<br>FY 2024 vs. FY 2023       |
| Table 4.3 -  | Mainline (SR 821, SR 91, SR 528)<br>Comparison of Daily Transactions<br>by Month FY 2024 vs. FY 20234-4         |
| Table 4.4 -  | Turnpike Mainline – SR 821 – Traffic<br>Comparison of FY 2024 vs. FY 2023 4-5                                   |
| Table 4.5 -  | Turnpike Mainline – SR 821 Comparison of Daily<br>Transactions by Month FY 2024 vs. FY 2023 4-6                 |
| Table 4.6 -  | Turnpike Mainline – SR 821 – Quarterly<br>Revenue Results – FY 2024 vs. FY 2023 4-7                             |
| Table 4.7 -  | Turnpike Mainline – SR 91 (MP 0X – MP 88) –<br>Traffic Comparison of FY 2024 vs. FY 2023 4-8                    |
| Table 4.8 -  | Turnpike Mainline – SR 91 (MP 88 – MP 236) –<br>Traffic Comparison of FY 2024 vs. FY 2023 4-9                   |
| Table 4.9 -  | Turnpike Mainline – SR 91 (MP 236 – MP 309) –<br>Traffic Comparison of FY 2024 vs. FY 2023 4-10                 |
| Table 4.10 - | Mainline SR 91 (MP 0X – MP 309) Comparison<br>of Daily Transactions by Month<br>FY 2024 vs. FY 2023             |
| Table 4.11 - | Turnpike Mainline Summary – SR 91<br>(MP 0X – MP 309) – Quarterly Revenue<br>Results – FY 2024 vs. FY 2023 4-12 |
| Table 4.12 - | Beachline West Expressway –<br>Comparison of Daily Transactions<br>by Month – FY 2024 vs. FY 2023               |
| Table 4.13 - | Beachline West Expressway – Quarterly<br>Revenue Results – FY 2024 vs. FY 2023 4-14                             |
| Table 4.14 - | Mainline – Seasonal Traffic<br>Variation – FY 2024                                                              |
| Table 4.15 - | Mainline – Toll Revenue Forecast (\$000) –<br>FY 2025 vs. FY 2035                                               |
| Graph 4.1 -  | Annual Toll Revenue for Mainline (SR 821,<br>SR 91, SR 528) FY 2015 through FY 2024 4-17                        |
| Graph 4.2 -  | Florida's Turnpike System – Customer Mix 4-18                                                                   |
| Graph 4.3 -  | Florida's Turnpike System – Trip Purpose 4-19                                                                   |
| Graph 4.4 -  | Mainline Toll Plazas – 3+ Axle Vehicles<br>in the Vehicle Mix for FY 2024                                       |
| Graph 4.5 -  | Mainline Traffic – Weekends vs. Weekdays<br>for FY 2024                                                         |
| Graph 4.6 -  | Mainline Toll Plazas – Southern Facilities –<br>FY 2024 Typical Hourly Weekday Traffic                          |
| Graph 4.7 -  | Mainline Toll Plazas – Northern Facilities –<br>FY 2024 Typical Hourly Weekday Traffic                          |
| Graph 4.8 -  | Mainline Toll Plazas –<br>FY 2024 Typical Hourly Weekend Traffic                                                |