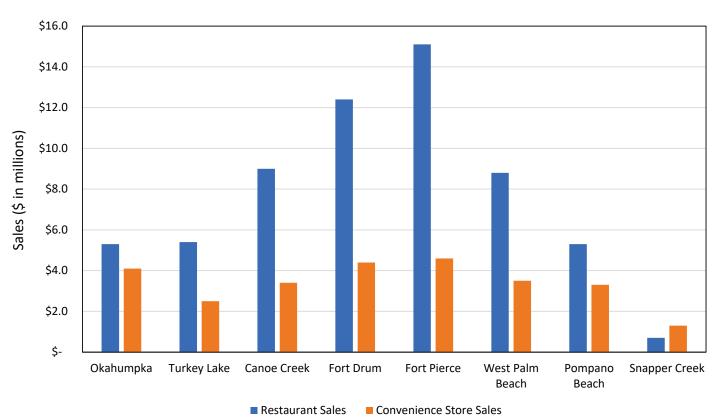

#### **CONCESSION REVENUE**

| Table 7.1 - | Gross Concession Revenue Quarterly<br>Revenue Results FY 2024 vs. FY 2023             |
|-------------|---------------------------------------------------------------------------------------|
| Table 7.2 - | Florida's Turnpike Concessions Revenue Forecast<br>(\$000) FY 2025 through FY 20357-2 |
| Graph 7.1 - | Service Plaza Response Scorecard Percentage of Excellent/Good/Acceptable              |
| Graph 7.2 - | Gallons of Fuel Sold FY 2015 through<br>FY 2024 (In Millions)                         |
| Graph 7.3 - | Food and Convenience Store Sales<br>FY 2015 through FY 2024 (In Millions)             |
| Graph 7.4 - | Food and Convenience Store Sales by<br>Service Plaza FY 2024 (In Millions)            |
| Graph 7.5 - | Fuel Gallons Sold (Gasoline/Diesel/E85)<br>FY 2024 (In Millions)                      |
|             |                                                                                       |