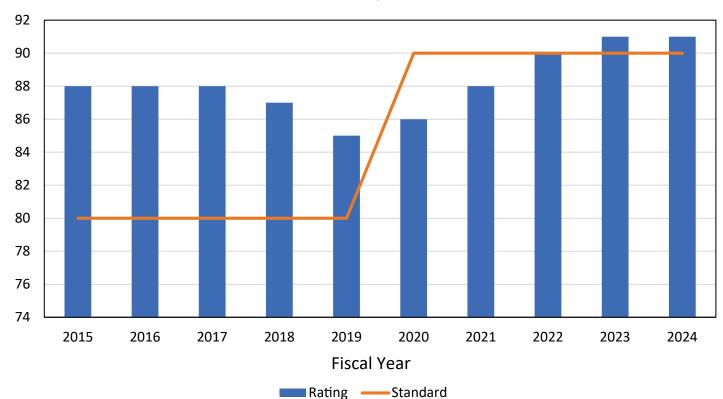

5-2023



A comparison of the annual traffic growth rates for the Turnpike and three other Florida interstate highways from 1995 to 2023 is shown in the graph above. Traffic comparisons were made in the geographic proximity to where the interstate highway connected with the Turnpike. For this reason, I-75 was examined in three distinct regions within the state. The first region represents the tolled section of I-75 through Collier and Broward counties (Alligator Alley). The other two regions represent traffic on I-75 in the areas south and north of Tampa. Turnpike data reflect growth on the Mainline only.

As depicted in the graph, the annual compounded traffic growth was the highest on the Turnpike at five percent, while the growth on I-95 and I-4 was limited to approximately 1 percent.



Graph 2.3 Florida's Turnpike System Maintenance Rating FY 2015 through FY 2024

As part of the Turnpike's ongoing commitment to safety, the Turnpike conducts an annual independent inspection of its roadway facilities. This inspection program ensures that facilities with high safety and functional standards are provided to customers. As depicted in the graph, the Turnpike has consistently scored above the required minimum standard maintenance rating score of 80 (on a scale of 1 to 100). In FY 2020, the Turnpike revised its standard to 90. With a rating score of 86 and 88 in FY 2020 and FY 2021, respectively, the Turnpike did not meet the higher standard. However, starting in FY 2019, the Turnpike has increased the rating score every year, with FY 2022 marking the first year the Turnpike m