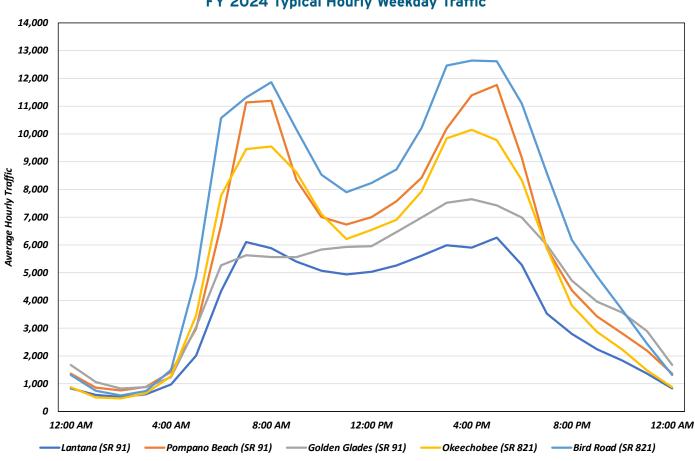

#### MAINLINE

| Table 4.1 -  | Mainline (SR 821, SR 91, SR 528) Transactions<br>and Toll Revenue – FY 2024 vs. FY 2023                         |
|--------------|-----------------------------------------------------------------------------------------------------------------|
| Table 4.2 -  | Mainline (SR 821, SR 91, SR 528) Summary<br>Quarterly Gross Toll Revenue Results –<br>FY 2024 vs. FY 2023       |
| Table 4.3 -  | Mainline (SR 821, SR 91, SR 528)<br>Comparison of Daily Transactions<br>by Month FY 2024 vs. FY 20234-4         |
| Table 4.4 -  | Turnpike Mainline – SR 821 – Traffic<br>Comparison of FY 2024 vs. FY 2023 4-5                                   |
| Table 4.5 -  | Turnpike Mainline – SR 821 Comparison of Daily<br>Transactions by Month FY 2024 vs. FY 2023 4-6                 |
| Table 4.6 -  | Turnpike Mainline – SR 821 – Quarterly<br>Revenue Results – FY 2024 vs. FY 2023 4-7                             |
| Table 4.7 -  | Turnpike Mainline – SR 91 (MP 0X – MP 88) –<br>Traffic Comparison of FY 2024 vs. FY 2023 4-8                    |
| Table 4.8 -  | Turnpike Mainline – SR 91 (MP 88 – MP 236) –<br>Traffic Comparison of FY 2024 vs. FY 2023 4-9                   |
| Table 4.9 -  | Turnpike Mainline – SR 91 (MP 236 – MP 309) –<br>Traffic Comparison of FY 2024 vs. FY 2023 4-10                 |
| Table 4.10 - | Mainline SR 91 (MP 0X – MP 309) Comparison<br>of Daily Transactions by Month<br>FY 2024 vs. FY 2023             |
| Table 4.11 - | Turnpike Mainline Summary – SR 91<br>(MP 0X – MP 309) – Quarterly Revenue<br>Results – FY 2024 vs. FY 2023 4-12 |
| Table 4.12 - | Beachline West Expressway –<br>Comparison of Daily Transactions<br>by Month – FY 2024 vs. FY 2023               |
| Table 4.13 - | Beachline West Expressway – Quarterly<br>Revenue Results – FY 2024 vs. FY 2023 4-14                             |
| Table 4.14 - | Mainline – Seasonal Traffic<br>Variation – FY 2024                                                              |
| Table 4.15 - | Mainline – Toll Revenue Forecast (\$000) –<br>FY 2025 vs. FY 2035                                               |
| Graph 4.1 -  | Annual Toll Revenue for Mainline (SR 821,<br>SR 91, SR 528) FY 2015 through FY 2024 4-17                        |
| Graph 4.2 -  | Florida's Turnpike System – Customer Mix 4-18                                                                   |
| Graph 4.3 -  | Florida's Turnpike System – Trip Purpose 4-19                                                                   |
| Graph 4.4 -  | Mainline Toll Plazas – 3+ Axle Vehicles<br>in the Vehicle Mix for FY 2024                                       |
| Graph 4.5 -  | Mainline Traffic – Weekends vs. Weekdays<br>for FY 2024                                                         |
| Graph 4.6 -  | Mainline Toll Plazas – Southern Facilities –<br>FY 2024 Typical Hourly Weekday Traffic                          |
| Graph 4.7 -  | Mainline Toll Plazas – Northern Facilities –<br>FY 2024 Typical Hourly Weekday Traffic                          |
| Graph 4.8 -  | Mainline Toll Plazas –<br>FY 2024 Typical Hourly Weekend Traffic                                                |