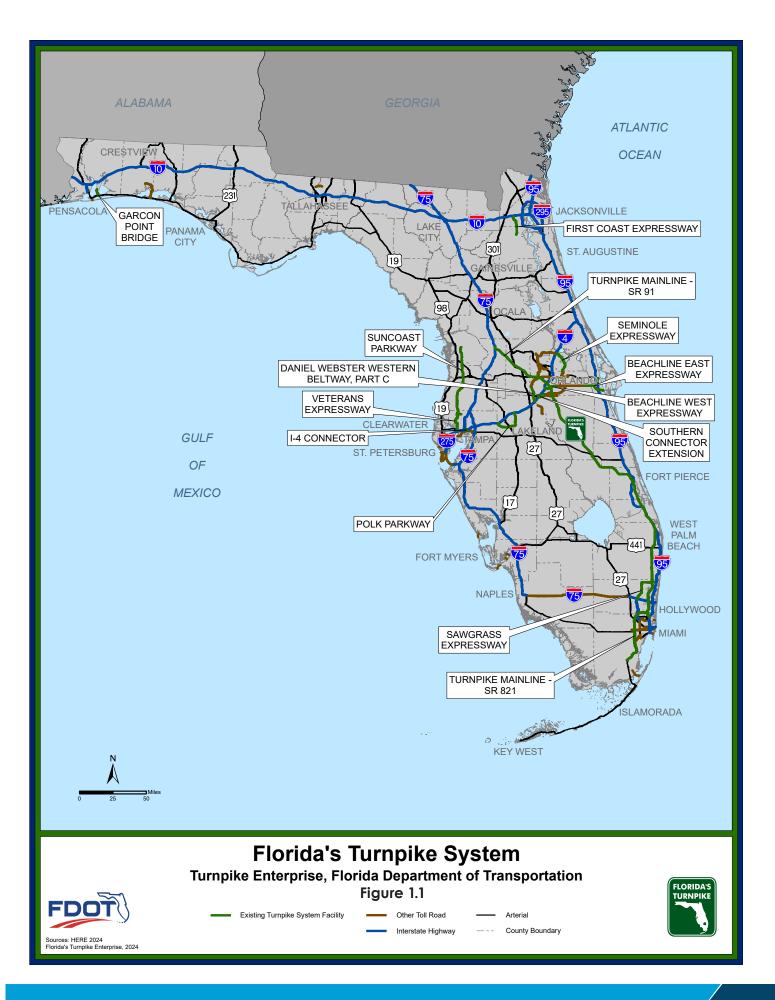

The Turnpike System also includes 11 expansion projects that are currently open to traffic: Sawgrass Expressway in Broward County; Seminole Expressway in Seminole County; Veterans Expressway in Hillsborough County; Southern Connector Extension in Orange and Osceola counties; Polk Parkway in Polk County; Suncoast Parkway in Hillsborough, Pasco, Hernando, and Citrus counties; Western Beltway, Part C in Orange and Osceola counties; the I-4 Connector in Hillsborough County; the Beachline East Expressway in Orange and Brevard counties; the First Coast Expressway in Clay and Duval counties; and the Garcon Point Bridge in Santa Rosa County, which was acquired as a Turnpike expansion project on February 1, 2024. A map of the Turnpike System is presented in **Figure ES.1.** 