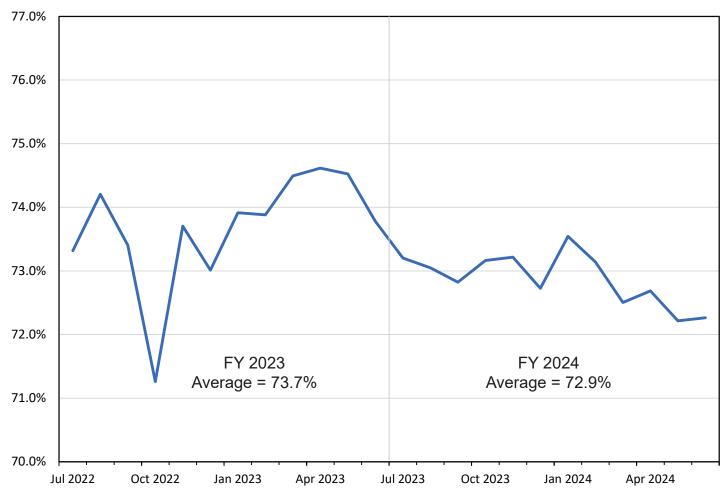

A Toll Relief Program, which legislatively appropriated a \$500 million fund to provide toll relief credit to frequent users of all Florida toll facilities, ran from January 1, 2023, to December 31, 2023. This fully reimbursable program had no impact on revenue and no noticeable impact on SunPass transaction volume. On the Turnpike System a total of nearly \$100 million in toll relief credits were issued in FY 2023 (from January through June 2023) and approximately \$107 million in toll credits were issued from July 2023 through December 2023 (FY 2024).

The current 12-month Toll Relief Program which was renewed by the Legislators starting in April 2024 and reimbursed from the legislatively appropriated \$450 million General Revenue Fund, is scheduled to end in March 2025. On the Turnpike System a total of \$108 million in toll relief credits were issued for the six-month period from April through September.