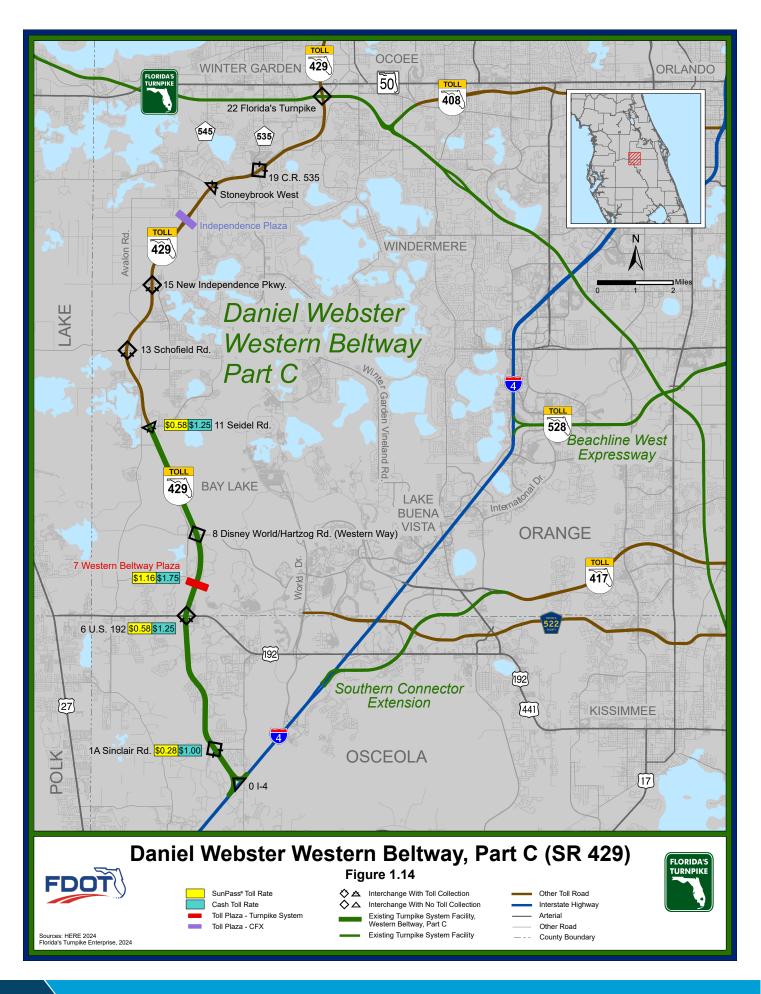

The Turnpike System also includes 11 expansion projects that are currently open to traffic: Sawgrass Expressway in Broward County; Seminole Expressway in Seminole County; Veterans Expressway in Hillsborough County; Southern Connector Extension in Orange and Osceola counties; Polk Parkway in Polk County; Suncoast Parkway in Hillsborough, Pasco, Hernando, and Citrus counties; Western Beltway, Part C in Orange and Osceola counties; the I-4 Connector in Hillsborough County; the Beachline East Expressway in Orange and Brevard counties; the First Coast Expressway in Clay and Duval counties; and the Garcon Point Bridge in Santa Rosa County, which was acquired as a Turnpike expansion project on February 1, 2024. A map of the Turnpike System is presented in **Figure ES.1.** 