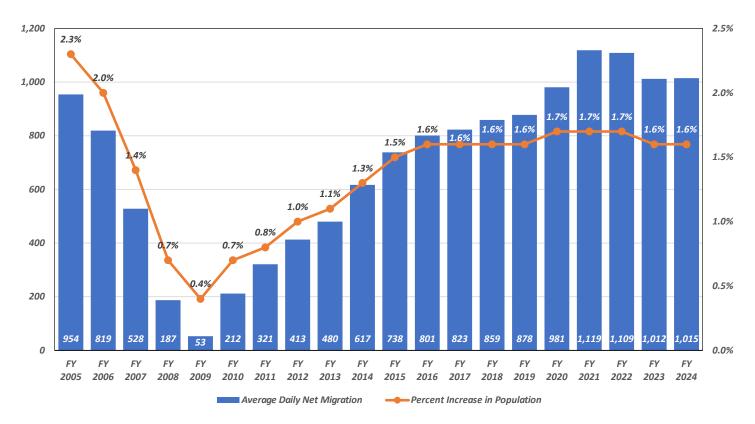

#### **GROWTH INDICATORS**

| Table 3.1 - | Turnpike Service Area County Population<br>1980 – 2023 3-1                                                 |
|-------------|------------------------------------------------------------------------------------------------------------|
| Table 3.2 - | State and County Population<br>1990 - 2035 Forecast                                                        |
| Table 3.3 - | Comparison of Growth Indices                                                                               |
| Table 3.4 - | Comparison of Housing Units, Households,<br>and Home Ownership Rate Among the<br>Five Most Populous States |
| Graph 3.1 - | Comparative Population Growth in Five<br>Most Populous States (In Millions)                                |
| Graph 3.2 - | Florida Population Trend                                                                                   |
| Graph 3.3 - | Current and Future Population Estimates<br>of Regions Served by the Turnpike System<br>(In Millions)       |
| Graph 3.4 - | Year-Over-Year Percent Change: Florida<br>Licensed Drivers and Registered Vehicles 3-8                     |
| Graph 3.5 - | Unemployment Rate                                                                                          |
| Graph 3.6 - | 2024 Non-Agricultural Employment in<br>Florida (In Thousands)                                              |
| Graph 3.7 - | Florida Tourists (In Millions) 3-11                                                                        |
| Graph 3.8 - | Florida Gasoline Prices<br>(Average of All Grades) 3-12                                                    |
| Graph 3.9 - | Year-Over-Year Percent Change: Highway<br>Fuel Consumption in Florida                                      |