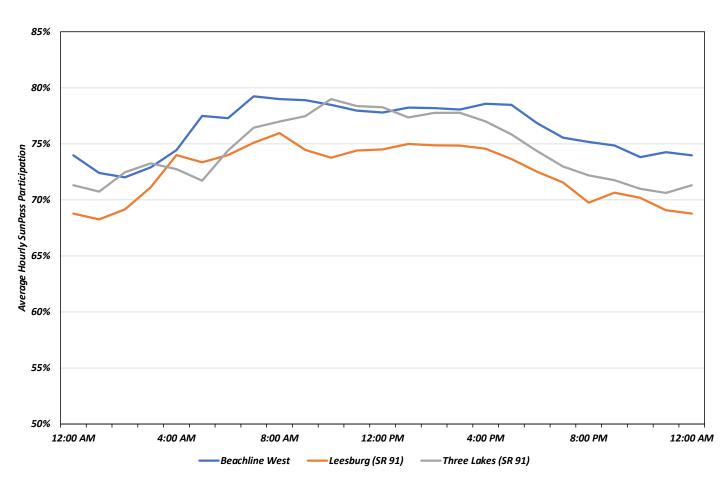

#### **SUNPASS**

| Table 6.1 -  | Florida's Turnpike System SunPass Participation<br>(Percent of Transactions)                                           |
|--------------|------------------------------------------------------------------------------------------------------------------------|
| Table 6.2 -  | SunPass Transactions and Participation<br>FY 2024                                                                      |
| Table 6.3 -  | Florida's Turnpike System Quarterly SunPass Toll<br>Revenue (\$000) FY 2024 vs. FY 2023                                |
| Table 6.4 -  | Turnpike Mainline – SR 821 SunPass Transactions<br>and Participation FY 2024                                           |
| Table 6.5 -  | Turnpike Mainline – SR 821 Quarterly SunPass<br>Revenue (\$000) Results FY 2024 vs. FY 2023 6-5                        |
| Table 6.6 -  | Turnpike Mainline – SR 91 (MP 0X – MP 88) SunPass<br>Transactions and Participation FY 2024 6-6                        |
| Table 6.7 -  | Turnpike Mainline – SR 91 (MP 88 – MP 236) SunPass<br>Transactions and Participation FY 2024 6-7                       |
| Table 6.8 -  | Turnpike Mainline – SR 91 (MP 236 – MP 309) SunPass<br>Transactions and Participation FY 2024 6-8                      |
| Table 6.9 -  | Turnpike Mainline Summary – SR 91<br>(MP 0X – MP 309) Quarterly SunPass Revenue<br>(\$000) Results FY 2024 vs. FY 2023 |
| Table 6.10 - | Beachline West Expressway SunPass<br>Transactions and Participation FY 2024 6-10                                       |
| Table 6.11 - | Beachline West Expressway Quarterly SunPass<br>Revenue (\$000) Results FY 2024 vs FY 2023 6-11                         |
| Table 6.12 - | Sawgrass Expressway SunPass Transactions<br>and Participation FY 2024                                                  |
| Table 6.13 - | Sawgrass Expressway Quarterly SunPass<br>Revenue (\$000) Results FY 2024 vs. FY 2023 6-13                              |
| Table 6.14 - | Seminole Expressway SunPass Transactions<br>and Participation FY 2024                                                  |
| Table 6.15 - | Seminole Expressway Quarterly SunPass<br>Revenue (\$000) Results FY 2024 vs. FY 2023 6-15                              |
| Table 6.16 - | Veterans Expressway SunPass Transactions<br>and Participation FY 2024                                                  |
| Table 6.17 - | Veterans Expressway Quarterly SunPass<br>Revenue (\$000) Results FY 2024 vs. FY 2023 6-17                              |
| Table 6.18 - | Southern Connector Extension SunPass<br>Transactions and Participation FY 2024 6-18                                    |
| Table 6.19 - | Southern Connector Extension Quarterly<br>SunPass Revenue Results<br>FY 2024 vs. FY 2023                               |
| Table 6.20 - | Polk Parkway SunPass Transactions and<br>Participation FY 2024                                                         |
| Table 6.21 - | Polk Parkway Quarterly SunPass Revenue (\$000)<br>Results FY 2024 vs. FY 2023                                          |
| Table 6.22 - | Suncoast Parkway SunPass Transactions<br>and Participation FY 2024                                                     |
| Table 6.23 - | Suncoast Parkway Quarterly SunPass<br>Revenue (\$000) Results FY 2024 vs. FY 2023 6-23                                 |
| Table 6.24 - | Western Beltway, Part C SunPass<br>Transactions and Participation FY 2024 6-24                                         |