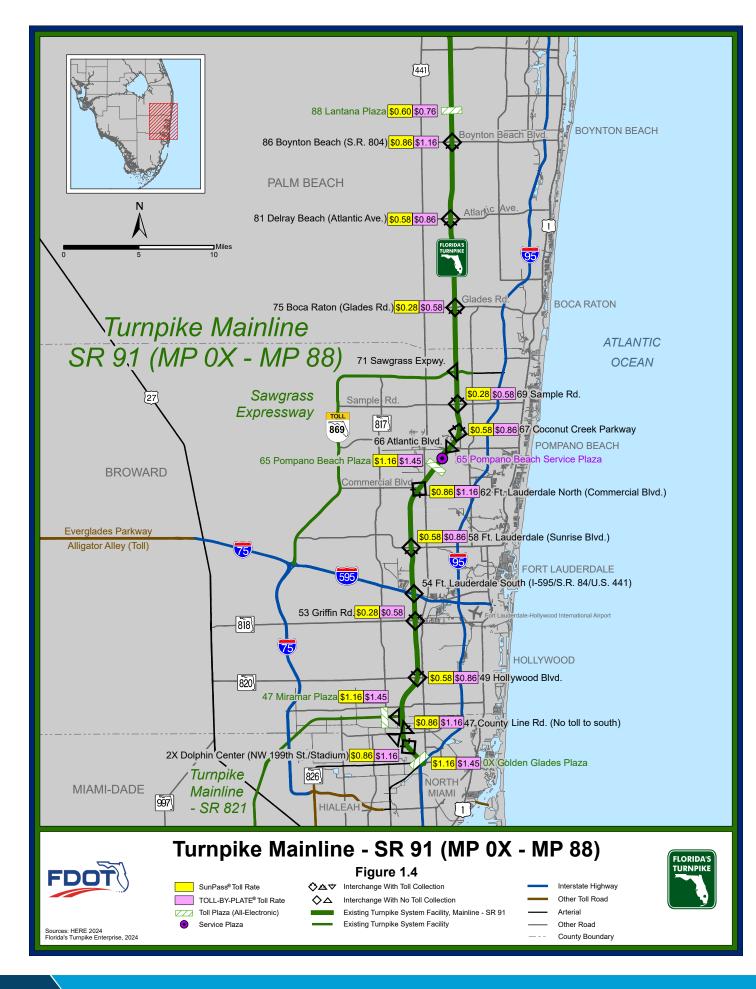

#### MAPS

| Figure 1.1 -  | Florida's Turnpike System 1-1                             |
|---------------|-----------------------------------------------------------|
| Figure 1.2 -  | Florida's Turnpike System Mainline 1-2                    |
| Figure 1.3 -  | Turnpike System Mainline - SR 821 1-3                     |
| Figure 1.4 -  | Turnpike System Mainline -<br>SR 91 (MX 0X - MP 88)       |
| Figure 1.5 -  | Turnpike System Mainline -<br>SR 91 (MX 88 - MP 236) 1-5  |
| Figure 1.6 -  | Turnpike System Mainline -<br>SR 91 (MX 236 - MP 309) 1-6 |
| Figure 1.7 -  | Beachline West Expressway (SR 528) 1-7                    |
| Figure 1.8 -  | Sawgrass Expressway (SR 869) 1-8                          |
| Figure 1.9 -  | Seminole Expressway (SR 417) 1-9                          |
| Figure 1.10 - | Veterans Expressway (SR 589) 1-10                         |
| Figure 1.11 - | Southern Connector Extension (SR 417) 1-11                |
| Figure 1.12 - | Polk Parkway (SR 570) 1-12                                |
| Figure 1.13 - | Suncoast Parkway (SR 589) 1-13                            |
| Figure 1.14 - | Daniel Webster Western Beltway,<br>Part C (SR 429) 1-14   |
| Figure 1.15 - | I-4 Connector 1-15                                        |
| Figure 1.16 - | Beachline East Expressway (SR 528) 1-16                   |
| Figure 1.17 - | First Coast Expressway (SR 23)1-17                        |
| Figure 1.18 - | Garcon Point Bridge (SR 281) 1-18                         |
|               |                                                           |