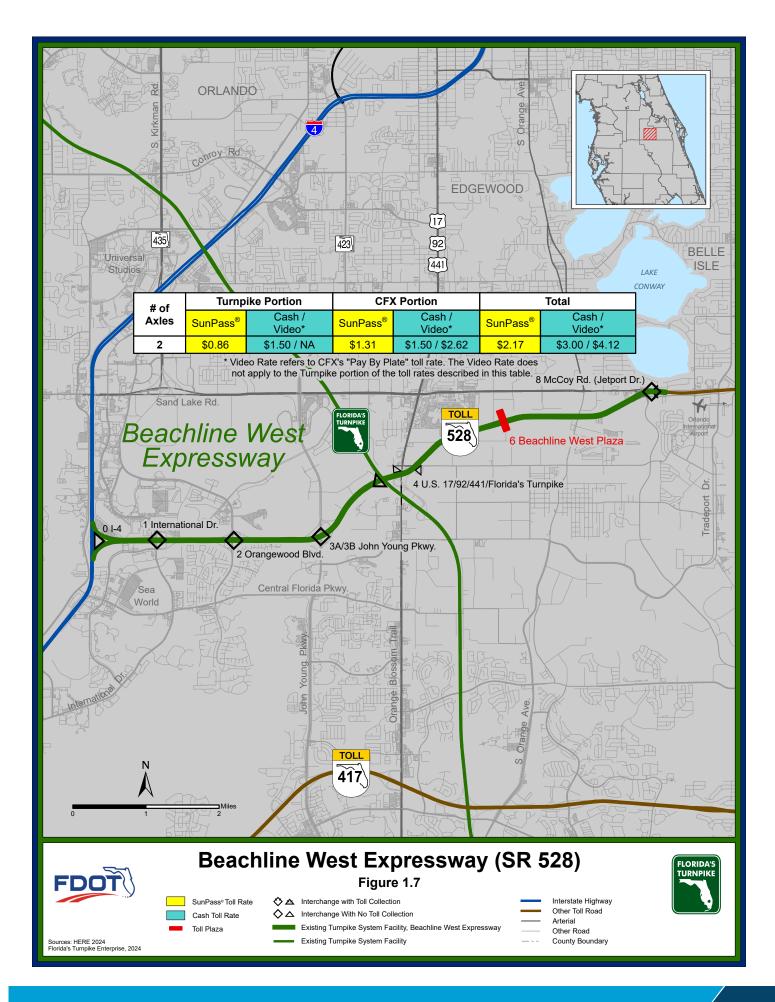

#### MAPS

| Figure 1.1 -  | Florida's Turnpike System 1-1                             |
|---------------|-----------------------------------------------------------|
| Figure 1.2 -  | Florida's Turnpike System Mainline 1-2                    |
| Figure 1.3 -  | Turnpike System Mainline - SR 821 1-3                     |
| Figure 1.4 -  | Turnpike System Mainline -<br>SR 91 (MX 0X - MP 88)       |
| Figure 1.5 -  | Turnpike System Mainline -<br>SR 91 (MX 88 - MP 236) 1-5  |
| Figure 1.6 -  | Turnpike System Mainline -<br>SR 91 (MX 236 - MP 309) 1-6 |
| Figure 1.7 -  | Beachline West Expressway (SR 528) 1-7                    |
| Figure 1.8 -  | Sawgrass Expressway (SR 869) 1-8                          |
| Figure 1.9 -  | Seminole Expressway (SR 417) 1-9                          |
| Figure 1.10 - | Veterans Expressway (SR 589) 1-10                         |
| Figure 1.11 - | Southern Connector Extension (SR 417) 1-11                |
| Figure 1.12 - | Polk Parkway (SR 570) 1-12                                |
| Figure 1.13 - | Suncoast Parkway (SR 589) 1-13                            |
| Figure 1.14 - | Daniel Webster Western Beltway,<br>Part C (SR 429) 1-14   |
| Figure 1.15 - | I-4 Connector 1-15                                        |
| Figure 1.16 - | Beachline East Expressway (SR 528) 1-16                   |
| Figure 1.17 - | First Coast Expressway (SR 23)1-17                        |
| Figure 1.18 - | Garcon Point Bridge (SR 281) 1-18                         |
|               |                                                           |