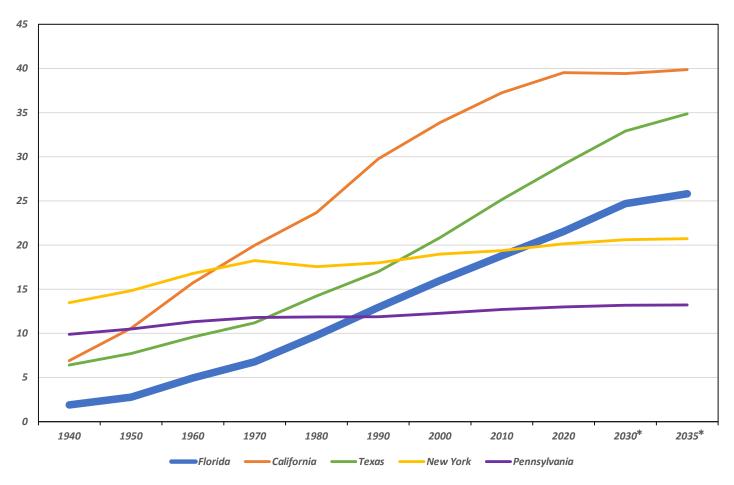

#### **GROWTH INDICATORS**

| Table 3.1 - | Turnpike Service Area County Population<br>1980 – 2023 3-1                                                 |
|-------------|------------------------------------------------------------------------------------------------------------|
| Table 3.2 - | State and County Population<br>1990 - 2035 Forecast                                                        |
| Table 3.3 - | Comparison of Growth Indices                                                                               |
| Table 3.4 - | Comparison of Housing Units, Households,<br>and Home Ownership Rate Among the<br>Five Most Populous States |
| Graph 3.1 - | Comparative Population Growth in Five<br>Most Populous States (In Millions)                                |
| Graph 3.2 - | Florida Population Trend                                                                                   |
| Graph 3.3 - | Current and Future Population Estimates<br>of Regions Served by the Turnpike System<br>(In Millions)       |
| Graph 3.4 - | Year-Over-Year Percent Change: Florida<br>Licensed Drivers and Registered Vehicles 3-8                     |
| Graph 3.5 - | Unemployment Rate                                                                                          |
| Graph 3.6 - | 2024 Non-Agricultural Employment in<br>Florida (In Thousands)                                              |
| Graph 3.7 - | Florida Tourists (In Millions) 3-11                                                                        |
| Graph 3.8 - | Florida Gasoline Prices<br>(Average of All Grades) 3-12                                                    |
| Graph 3.9 - | Year-Over-Year Percent Change: Highway<br>Fuel Consumption in Florida                                      |