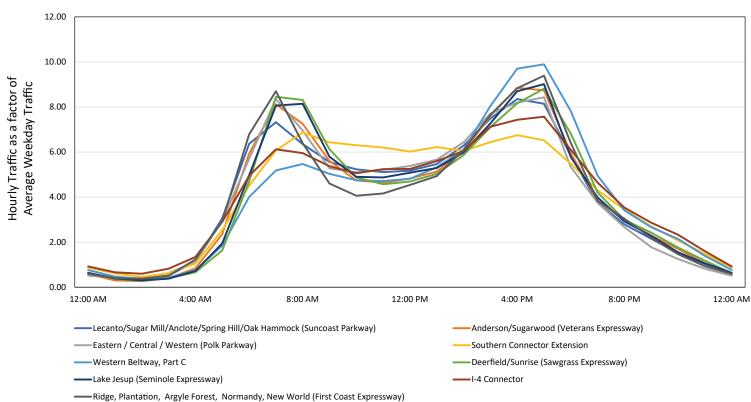

#### MAINLINE

| Table 4.1 -  | Mainline (SR 821, SR 91, SR 528) Transactions<br>and Toll Revenue – FY 2024 vs. FY 2023                         |
|--------------|-----------------------------------------------------------------------------------------------------------------|
| Table 4.2 -  | Mainline (SR 821, SR 91, SR 528) Summary<br>Quarterly Gross Toll Revenue Results –<br>FY 2024 vs. FY 2023       |
| Table 4.3 -  | Mainline (SR 821, SR 91, SR 528)<br>Comparison of Daily Transactions<br>by Month FY 2024 vs. FY 20234-4         |
| Table 4.4 -  | Turnpike Mainline – SR 821 – Traffic<br>Comparison of FY 2024 vs. FY 2023 4-5                                   |
| Table 4.5 -  | Turnpike Mainline – SR 821 Comparison of Daily<br>Transactions by Month FY 2024 vs. FY 2023 4-6                 |
| Table 4.6 -  | Turnpike Mainline – SR 821 – Quarterly<br>Revenue Results – FY 2024 vs. FY 2023 4-7                             |
| Table 4.7 -  | Turnpike Mainline – SR 91 (MP 0X – MP 88) –<br>Traffic Comparison of FY 2024 vs. FY 2023 4-8                    |
| Table 4.8 -  | Turnpike Mainline – SR 91 (MP 88 – MP 236) –<br>Traffic Comparison of FY 2024 vs. FY 2023 4-9                   |
| Table 4.9 -  | Turnpike Mainline – SR 91 (MP 236 – MP 309) –<br>Traffic Comparison of FY 2024 vs. FY 2023 4-10                 |
| Table 4.10 - | Mainline SR 91 (MP 0X – MP 309) Comparison<br>of Daily Transactions by Month<br>FY 2024 vs. FY 2023             |
| Table 4.11 - | Turnpike Mainline Summary – SR 91<br>(MP 0X – MP 309) – Quarterly Revenue<br>Results – FY 2024 vs. FY 2023 4-12 |
| Table 4.12 - | Beachline West Expressway –<br>Comparison of Daily Transactions<br>by Month – FY 2024 vs. FY 2023               |
| Table 4.13 - | Beachline West Expressway – Quarterly<br>Revenue Results – FY 2024 vs. FY 2023 4-14                             |
| Table 4.14 - | Mainline – Seasonal Traffic<br>Variation – FY 2024                                                              |
| Table 4.15 - | Mainline – Toll Revenue Forecast (\$000) –<br>FY 2025 vs. FY 2035                                               |
| Graph 4.1 -  | Annual Toll Revenue for Mainline (SR 821,<br>SR 91, SR 528) FY 2015 through FY 2024 4-17                        |
| Graph 4.2 -  | Florida's Turnpike System – Customer Mix 4-18                                                                   |
| Graph 4.3 -  | Florida's Turnpike System – Trip Purpose 4-19                                                                   |
| Graph 4.4 -  | Mainline Toll Plazas – 3+ Axle Vehicles<br>in the Vehicle Mix for FY 2024                                       |
| Graph 4.5 -  | Mainline Traffic – Weekends vs. Weekdays<br>for FY 2024                                                         |
| Graph 4.6 -  | Mainline Toll Plazas – Southern Facilities –<br>FY 2024 Typical Hourly Weekday Traffic                          |
| Graph 4.7 -  | Mainline Toll Plazas – Northern Facilities –<br>FY 2024 Typical Hourly Weekday Traffic                          |
| Graph 4.8 -  | Mainline Toll Plazas –<br>FY 2024 Typical Hourly Weekend Traffic                                                |