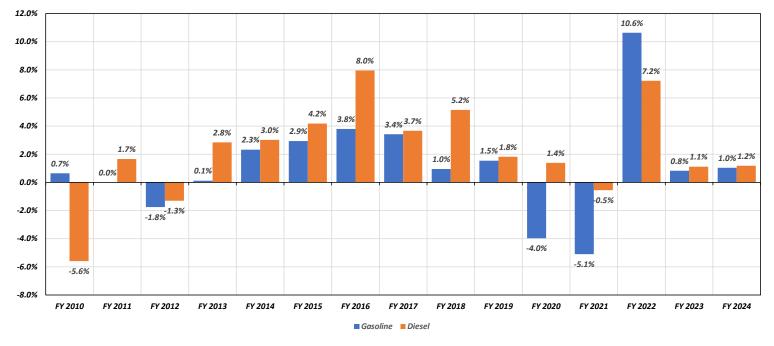

#### **GROWTH INDICATORS**

| Table 3.1 - | Turnpike Service Area County Population<br>1980 – 2023 3-1                                                 |
|-------------|------------------------------------------------------------------------------------------------------------|
| Table 3.2 - | State and County Population<br>1990 - 2035 Forecast                                                        |
| Table 3.3 - | Comparison of Growth Indices                                                                               |
| Table 3.4 - | Comparison of Housing Units, Households,<br>and Home Ownership Rate Among the<br>Five Most Populous States |
| Graph 3.1 - | Comparative Population Growth in Five<br>Most Populous States (In Millions)                                |
| Graph 3.2 - | Florida Population Trend                                                                                   |
| Graph 3.3 - | Current and Future Population Estimates<br>of Regions Served by the Turnpike System<br>(In Millions)       |
| Graph 3.4 - | Year-Over-Year Percent Change: Florida<br>Licensed Drivers and Registered Vehicles 3-8                     |
| Graph 3.5 - | Unemployment Rate                                                                                          |
| Graph 3.6 - | 2024 Non-Agricultural Employment in<br>Florida (In Thousands)                                              |
| Graph 3.7 - | Florida Tourists (In Millions) 3-11                                                                        |
| Graph 3.8 - | Florida Gasoline Prices<br>(Average of All Grades) 3-12                                                    |
| Graph 3.9 - | Year-Over-Year Percent Change: Highway<br>Fuel Consumption in Florida                                      |