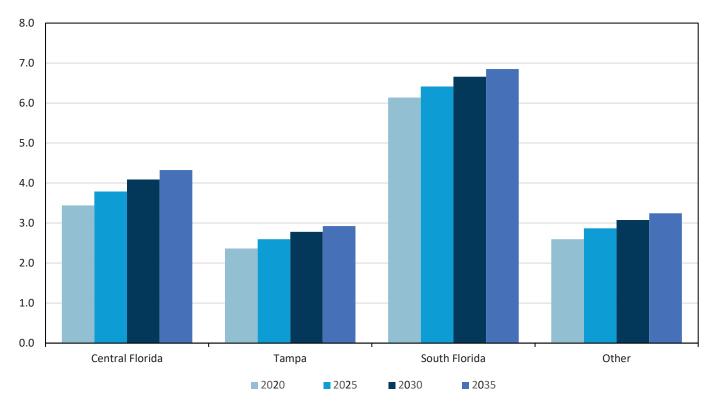

#### **GROWTH INDICATORS**

| Table 3.1 - | Turnpike Service Area County Population<br>1980 – 2023 3-1                                                 |
|-------------|------------------------------------------------------------------------------------------------------------|
| Table 3.2 - | State and County Population<br>1990 - 2035 Forecast                                                        |
| Table 3.3 - | Comparison of Growth Indices                                                                               |
| Table 3.4 - | Comparison of Housing Units, Households,<br>and Home Ownership Rate Among the<br>Five Most Populous States |
| Graph 3.1 - | Comparative Population Growth in Five<br>Most Populous States (In Millions)                                |
| Graph 3.2 - | Florida Population Trend                                                                                   |
| Graph 3.3 - | Current and Future Population Estimates<br>of Regions Served by the Turnpike System<br>(In Millions)       |
| Graph 3.4 - | Year-Over-Year Percent Change: Florida<br>Licensed Drivers and Registered Vehicles 3-8                     |
| Graph 3.5 - | Unemployment Rate                                                                                          |
| Graph 3.6 - | 2024 Non-Agricultural Employment in<br>Florida (In Thousands)                                              |
| Graph 3.7 - | Florida Tourists (In Millions) 3-11                                                                        |
| Graph 3.8 - | Florida Gasoline Prices<br>(Average of All Grades) 3-12                                                    |
| Graph 3.9 - | Year-Over-Year Percent Change: Highway<br>Fuel Consumption in Florida                                      |