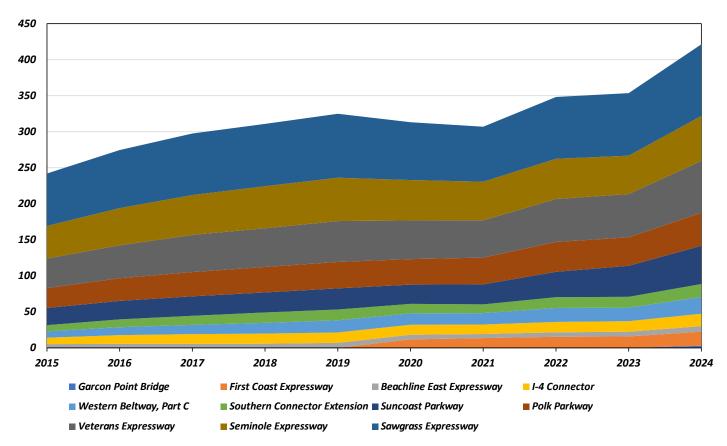

|                                    |                                  |       | Transactions    |                     | Gross To          | II Revenue          |                 |  |
|------------------------------------|----------------------------------|-------|-----------------|---------------------|-------------------|---------------------|-----------------|--|
| Component                          | All-Electronic<br>Implementation | Miles | Volume<br>(000) | Percent<br>of Total | Amount<br>(\$000) | Percent<br>of Total | Average<br>Toll |  |
| Turnpike Mainline - SR 821         | FY 2011                          | 47    | 237,955         | 17.8%               | \$212,834         | 16.5%               | \$0.89          |  |
| Turnpike Mainline - SR 91          | FY 2014 - FY 2022                | 265   | 590,889         | 44.2                | 616,399           | 47.8                | 1.04            |  |
| Beachline West Expressway          | Future <sup>(1)</sup>            | 8     | 41,579          | 3.1                 | 37,640            | 2.9                 | 0.91            |  |
| Total Mainline                     |                                  | 320   | 870,423         | 65.1%               | \$866,873         | 67.3%               | \$1.00          |  |
| Sawgrass Expressway                | FY 2014                          | 23    | 98,169          | 7.3                 | 99,406            | 7.7                 | 1.01            |  |
| Seminole Expressway                | FY 2024                          | 18    | 45,006          | 3.4                 | 62,548            | 4.9                 | 1.39            |  |
| Veterans Expressway                | FY 2014 - FY 2015                | 15    | 80,421          | 6.0                 | 71,793            | 5.6                 | 0.89            |  |
| Southern Connector Extension       | FY 2025 <sup>(2)</sup>           | 6     | 21,734          | 1.6                 | 18,247            | 1.4                 | 0.84            |  |
| Polk Parkway                       | FY 2023                          | 25    | 50,001          | 3.7                 | 46,020            | 3.6                 | 0.92            |  |
| Suncoast Parkway                   | FY 2020                          | 55    | 60,098          | 4.5                 | 52,980            | 4.1                 | 0.88            |  |
| Western Beltway, Part C            | FY 2025 <sup>(2)</sup>           | 11    | 22,281          | 1.7                 | 23,097            | 1.8                 | 1.04            |  |
| I-4 Connector                      | FY 2014                          | 1     | 23,294          | 1.7                 | 17,206            | 1.3                 | 0.74            |  |
| Beachline East Expressway          | Future <sup>(1)</sup>            | 22    | 25,421          | 1.9                 | 7,652             | 0.6                 | 0.30            |  |
| First Coast Expressway             | FY 2020                          | 15    | 39,423          | 2.9                 | 19,499            | 1.5                 | 0.49            |  |
| Garcon Point Bridge <sup>(3)</sup> | Future <sup>(1)</sup>            | 4     | 1,171           | 0.1                 | 2,946             | 0.2                 | 2.52            |  |
| Total Expansion Projects           |                                  | 195   | 467,019         | 34.9%               | \$421,394         | 32.7%               | \$0.90          |  |
| Total System                       |                                  | 515   | 1,337,442       | 100.0%              | \$1,288,267       | 100.0%              | \$0.96          |  |