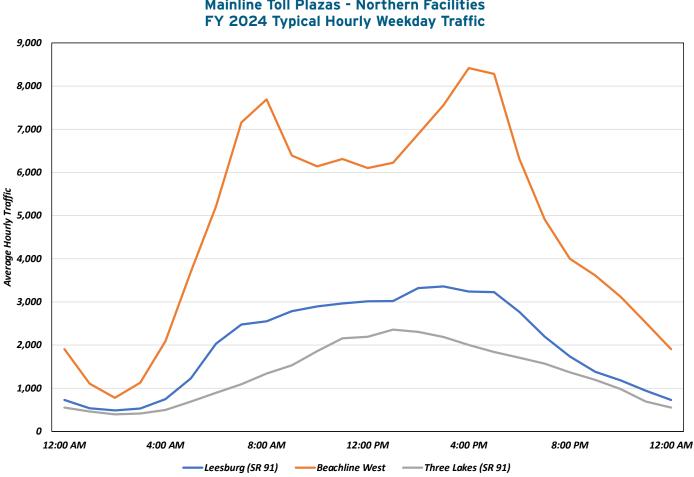

#### MAINLINE

| Table 4.1 -  | Mainline (SR 821, SR 91, SR 528) Transactions<br>and Toll Revenue – FY 2024 vs. FY 2023                         |
|--------------|-----------------------------------------------------------------------------------------------------------------|
| Table 4.2 -  | Mainline (SR 821, SR 91, SR 528) Summary<br>Quarterly Gross Toll Revenue Results –<br>FY 2024 vs. FY 2023       |
| Table 4.3 -  | Mainline (SR 821, SR 91, SR 528)<br>Comparison of Daily Transactions<br>by Month FY 2024 vs. FY 20234-4         |
| Table 4.4 -  | Turnpike Mainline – SR 821 – Traffic<br>Comparison of FY 2024 vs. FY 2023 4-5                                   |
| Table 4.5 -  | Turnpike Mainline – SR 821 Comparison of Daily<br>Transactions by Month FY 2024 vs. FY 2023 4-6                 |
| Table 4.6 -  | Turnpike Mainline – SR 821 – Quarterly<br>Revenue Results – FY 2024 vs. FY 2023 4-7                             |
| Table 4.7 -  | Turnpike Mainline – SR 91 (MP 0X – MP 88) –<br>Traffic Comparison of FY 2024 vs. FY 2023 4-8                    |
| Table 4.8 -  | Turnpike Mainline – SR 91 (MP 88 – MP 236) –<br>Traffic Comparison of FY 2024 vs. FY 2023 4-9                   |
| Table 4.9 -  | Turnpike Mainline – SR 91 (MP 236 – MP 309) –<br>Traffic Comparison of FY 2024 vs. FY 2023 4-10                 |
| Table 4.10 - | Mainline SR 91 (MP 0X – MP 309) Comparison<br>of Daily Transactions by Month<br>FY 2024 vs. FY 2023             |
| Table 4.11 - | Turnpike Mainline Summary – SR 91<br>(MP 0X – MP 309) – Quarterly Revenue<br>Results – FY 2024 vs. FY 2023 4-12 |
| Table 4.12 - | Beachline West Expressway –<br>Comparison of Daily Transactions<br>by Month – FY 2024 vs. FY 2023               |
| Table 4.13 - | Beachline West Expressway – Quarterly<br>Revenue Results – FY 2024 vs. FY 2023 4-14                             |
| Table 4.14 - | Mainline – Seasonal Traffic<br>Variation – FY 2024                                                              |
| Table 4.15 - | Mainline – Toll Revenue Forecast (\$000) –<br>FY 2025 vs. FY 2035                                               |
| Graph 4.1 -  | Annual Toll Revenue for Mainline (SR 821,<br>SR 91, SR 528) FY 2015 through FY 2024 4-17                        |
| Graph 4.2 -  | Florida's Turnpike System – Customer Mix 4-18                                                                   |
| Graph 4.3 -  | Florida's Turnpike System – Trip Purpose 4-19                                                                   |
| Graph 4.4 -  | Mainline Toll Plazas – 3+ Axle Vehicles<br>in the Vehicle Mix for FY 2024                                       |
| Graph 4.5 -  | Mainline Traffic – Weekends vs. Weekdays<br>for FY 2024                                                         |
| Graph 4.6 -  | Mainline Toll Plazas – Southern Facilities –<br>FY 2024 Typical Hourly Weekday Traffic                          |
| Graph 4.7 -  | Mainline Toll Plazas – Northern Facilities –<br>FY 2024 Typical Hourly Weekday Traffic                          |
| Graph 4.8 -  | Mainline Toll Plazas –<br>FY 2024 Typical Hourly Weekend Traffic                                                |