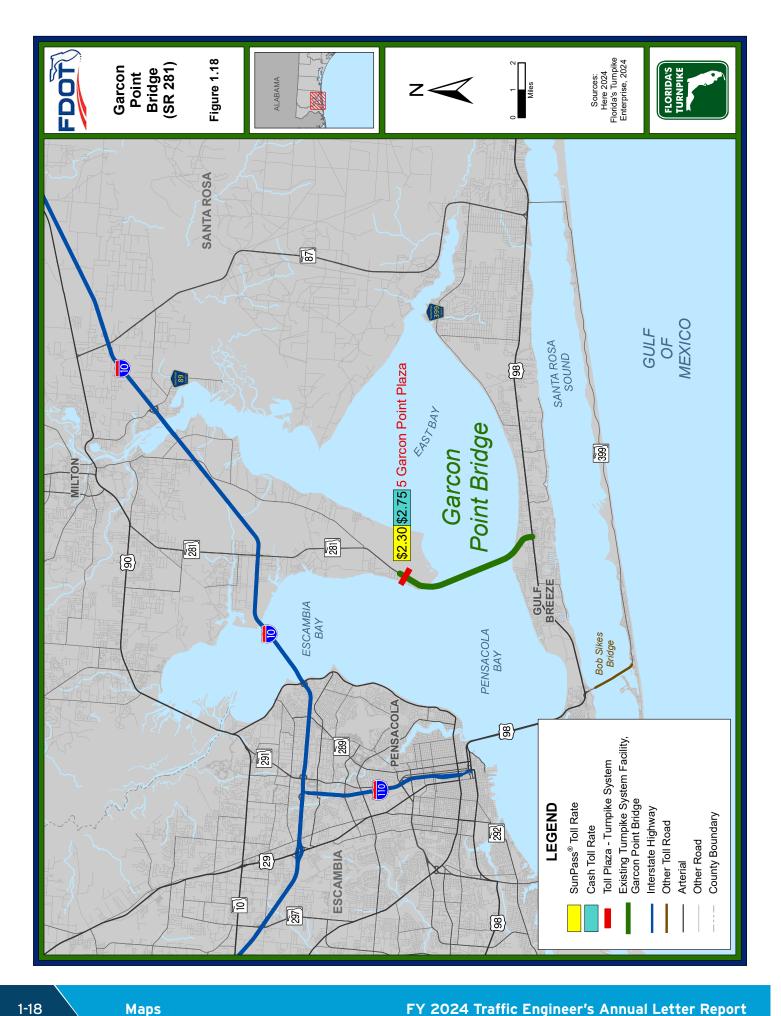

The Turnpike System also includes 11 expansion projects that are currently open to traffic: Sawgrass Expressway in Broward County; Seminole Expressway in Seminole County; Veterans Expressway in Hillsborough County; Southern Connector Extension in Orange and Osceola counties; Polk Parkway in Polk County; Suncoast Parkway in Hillsborough, Pasco, Hernando, and Citrus counties; Western Beltway, Part C in Orange and Osceola counties; the I-4 Connector in Hillsborough County; the Beachline East Expressway in Orange and Brevard counties; the First Coast Expressway in Clay and Duval counties; and the Garcon Point Bridge in Santa Rosa County, which was acquired as a Turnpike expansion project on February 1, 2024. A map of the Turnpike System is presented in **Figure ES.1.** 