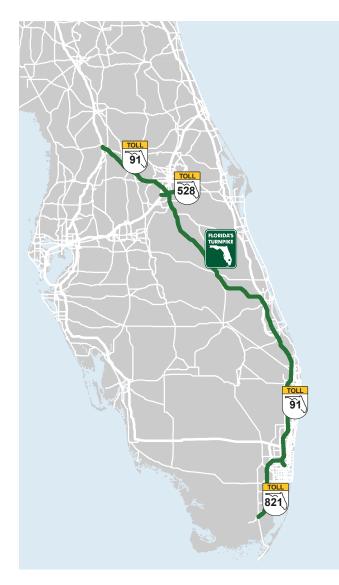

The Turnpike System consists of several components; the principal one is the Mainline with a length of 320 miles. The Mainline includes three segments: the Turnpike Mainline - SR 821, the Turnpike Mainline - SR 91, and the Beachline West Expressway - SR 528. The first two segments of the Mainline are continuous with a north-south direction extending 312 miles from Florida City in southern Miami-Dade County to I-75 at Wildwood in Sumter County to the north. The third segment, the eight-mile Beachline West Expressway, intersects with the Turnpike Mainline - SR 91 in Orlando and has an east-west orientation.

The Turnpike System also includes 11 expansion projects that are currently open to traffic: Sawgrass Expressway in Broward County; Seminole Expressway in Seminole County; Veterans Expressway in Hillsborough County; Southern Connector Extension in Orange and Osceola counties; Polk Parkway in Polk County; Suncoast Parkway in Hillsborough, Pasco, Hernando, and Citrus counties; Western Beltway, Part C in Orange and Osceola counties; the I-4 Connector in Hillsborough County; the Beachline East Expressway in Orange and Brevard counties; the First Coast Expressway in Clay and Duval counties; and the Garcon Point Bridge in Santa Rosa County, which was acquired as a Turnpike expansion project on February 1, 2024. A map of the Turnpike System is presented in **Figure ES.1.** 