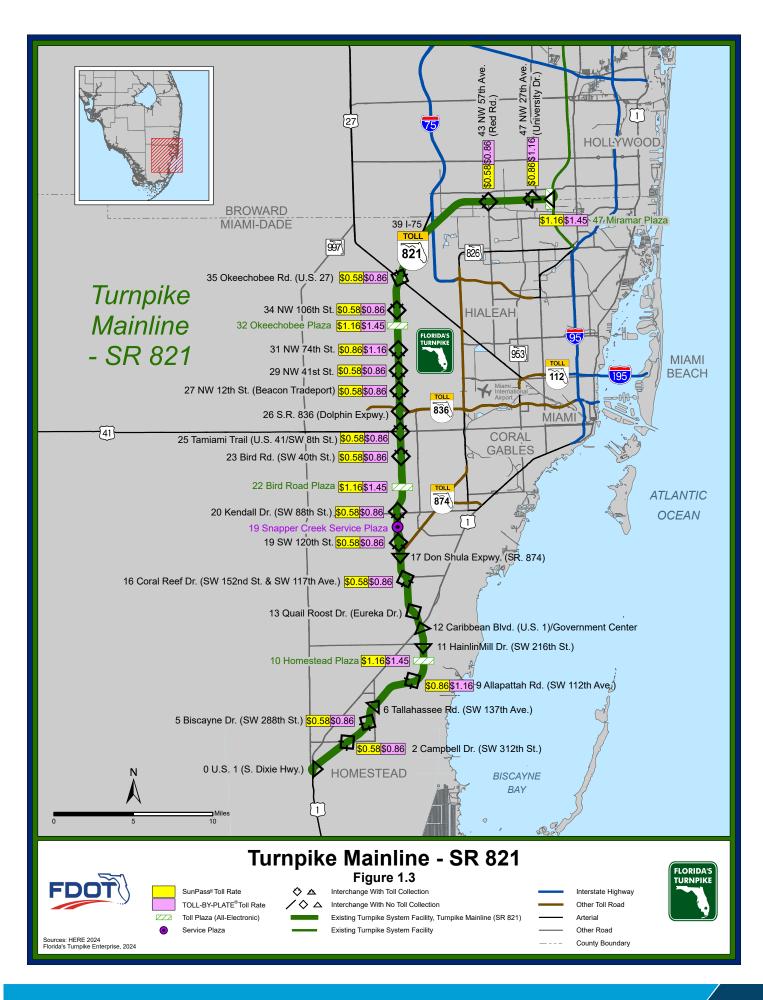

The Turnpike System consists of several components; the principal one is the Mainline with a length of 320 miles. The Mainline includes three segments: the Turnpike Mainline - SR 821, the Turnpike Mainline - SR 91, and the Beachline West Expressway - SR 528. The first two segments of the Mainline are continuous with a north-south direction extending 312 miles from Florida City in southern Miami-Dade County to I-75 at Wildwood in Sumter County to the north. The third segment, the eight-mile Beachline West Expressway, intersects with the Turnpike Mainline - SR 91 in Orlando and has an east-west orientation.