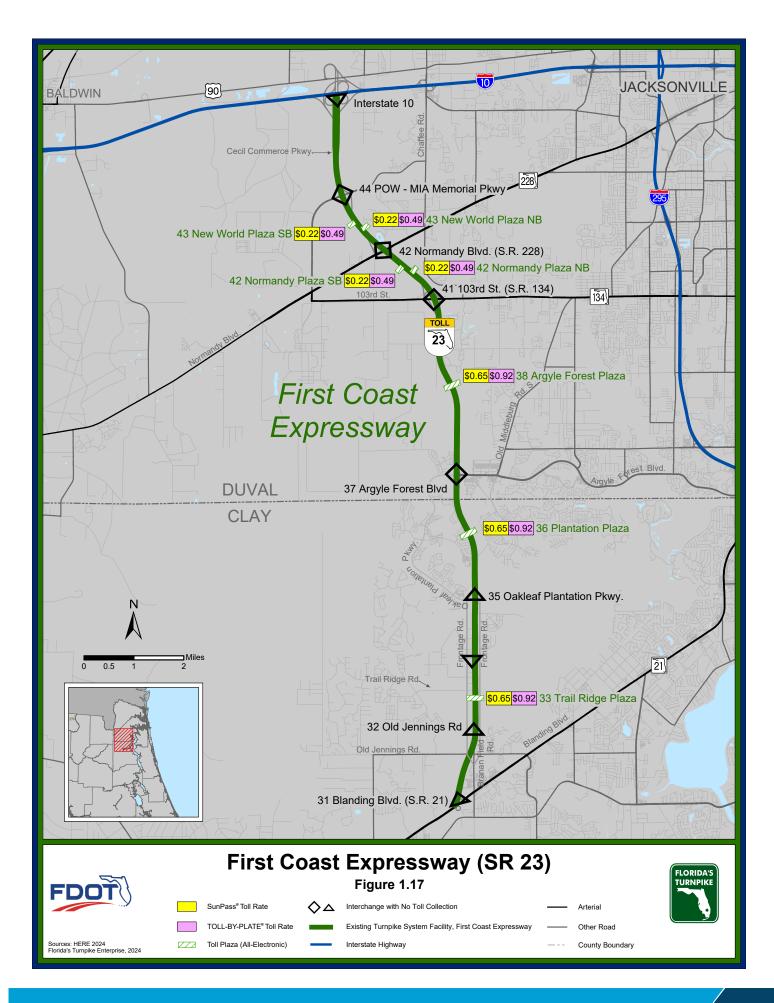

The Turnpike System also includes 11 expansion projects that are currently open to traffic: Sawgrass Expressway in Broward County; Seminole Expressway in Seminole County; Veterans Expressway in Hillsborough County; Southern Connector Extension in Orange and Osceola counties; Polk Parkway in Polk County; Suncoast Parkway in Hillsborough, Pasco, Hernando, and Citrus counties; Western Beltway, Part C in Orange and Osceola counties; the I-4 Connector in Hillsborough County; the Beachline East Expressway in Orange and Brevard counties; the First Coast Expressway in Clay and Duval counties; and the Garcon Point Bridge in Santa Rosa County, which was acquired as a Turnpike expansion project on February 1, 2024. A map of the Turnpike System is presented in **Figure ES.1.** 