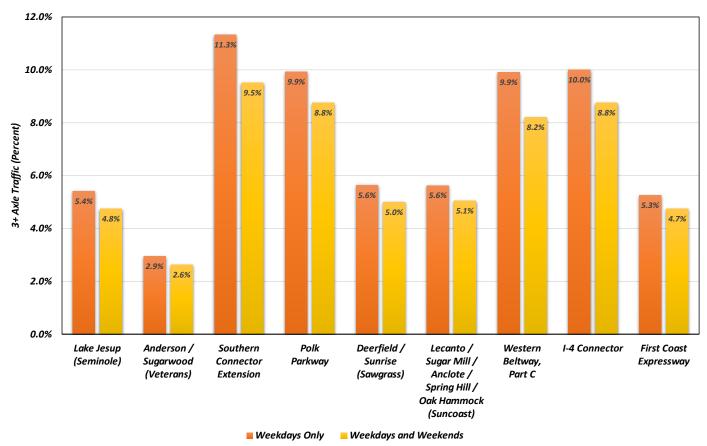

#### MAINLINE

| Table 4.1 -  | Mainline (SR 821, SR 91, SR 528) Transactions<br>and Toll Revenue – FY 2024 vs. FY 2023                         |
|--------------|-----------------------------------------------------------------------------------------------------------------|
| Table 4.2 -  | Mainline (SR 821, SR 91, SR 528) Summary<br>Quarterly Gross Toll Revenue Results –<br>FY 2024 vs. FY 2023       |
| Table 4.3 -  | Mainline (SR 821, SR 91, SR 528)<br>Comparison of Daily Transactions<br>by Month FY 2024 vs. FY 20234-4         |
| Table 4.4 -  | Turnpike Mainline – SR 821 – Traffic<br>Comparison of FY 2024 vs. FY 2023 4-5                                   |
| Table 4.5 -  | Turnpike Mainline – SR 821 Comparison of Daily<br>Transactions by Month FY 2024 vs. FY 2023 4-6                 |
| Table 4.6 -  | Turnpike Mainline – SR 821 – Quarterly<br>Revenue Results – FY 2024 vs. FY 2023 4-7                             |
| Table 4.7 -  | Turnpike Mainline – SR 91 (MP 0X – MP 88) –<br>Traffic Comparison of FY 2024 vs. FY 2023 4-8                    |
| Table 4.8 -  | Turnpike Mainline – SR 91 (MP 88 – MP 236) –<br>Traffic Comparison of FY 2024 vs. FY 2023 4-9                   |
| Table 4.9 -  | Turnpike Mainline – SR 91 (MP 236 – MP 309) –<br>Traffic Comparison of FY 2024 vs. FY 2023 4-10                 |
| Table 4.10 - | Mainline SR 91 (MP 0X – MP 309) Comparison<br>of Daily Transactions by Month<br>FY 2024 vs. FY 2023             |
| Table 4.11 - | Turnpike Mainline Summary – SR 91<br>(MP 0X – MP 309) – Quarterly Revenue<br>Results – FY 2024 vs. FY 2023 4-12 |
| Table 4.12 - | Beachline West Expressway –<br>Comparison of Daily Transactions<br>by Month – FY 2024 vs. FY 2023               |
| Table 4.13 - | Beachline West Expressway – Quarterly<br>Revenue Results – FY 2024 vs. FY 2023 4-14                             |
| Table 4.14 - | Mainline – Seasonal Traffic<br>Variation – FY 2024                                                              |
| Table 4.15 - | Mainline – Toll Revenue Forecast (\$000) –<br>FY 2025 vs. FY 2035                                               |
| Graph 4.1 -  | Annual Toll Revenue for Mainline (SR 821,<br>SR 91, SR 528) FY 2015 through FY 2024 4-17                        |
| Graph 4.2 -  | Florida's Turnpike System – Customer Mix 4-18                                                                   |
| Graph 4.3 -  | Florida's Turnpike System – Trip Purpose 4-19                                                                   |
| Graph 4.4 -  | Mainline Toll Plazas – 3+ Axle Vehicles<br>in the Vehicle Mix for FY 2024                                       |
| Graph 4.5 -  | Mainline Traffic – Weekends vs. Weekdays<br>for FY 2024                                                         |
| Graph 4.6 -  | Mainline Toll Plazas – Southern Facilities –<br>FY 2024 Typical Hourly Weekday Traffic                          |
| Graph 4.7 -  | Mainline Toll Plazas – Northern Facilities –<br>FY 2024 Typical Hourly Weekday Traffic                          |
| Graph 4.8 -  | Mainline Toll Plazas –<br>FY 2024 Typical Hourly Weekend Traffic                                                |