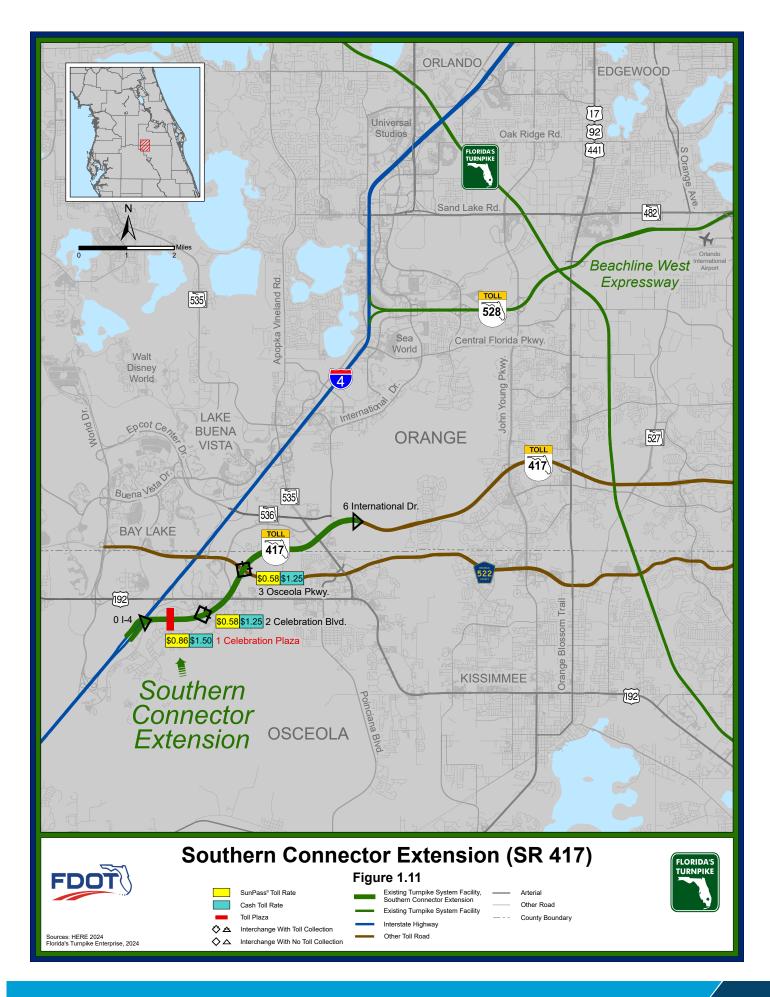

The Turnpike System also includes 11 expansion projects that are currently open to traffic: Sawgrass Expressway in Broward County; Seminole Expressway in Seminole County; Veterans Expressway in Hillsborough County; Southern Connector Extension in Orange and Osceola counties; Polk Parkway in Polk County; Suncoast Parkway in Hillsborough, Pasco, Hernando, and Citrus counties; Western Beltway, Part C in Orange and Osceola counties; the I-4 Connector in Hillsborough County; the Beachline East Expressway in Orange and Brevard counties; the First Coast Expressway in Clay and Duval counties; and the Garcon Point Bridge in Santa Rosa County, which was acquired as a Turnpike expansion project on February 1, 2024. A map of the Turnpike System is presented in **Figure ES.1.** 