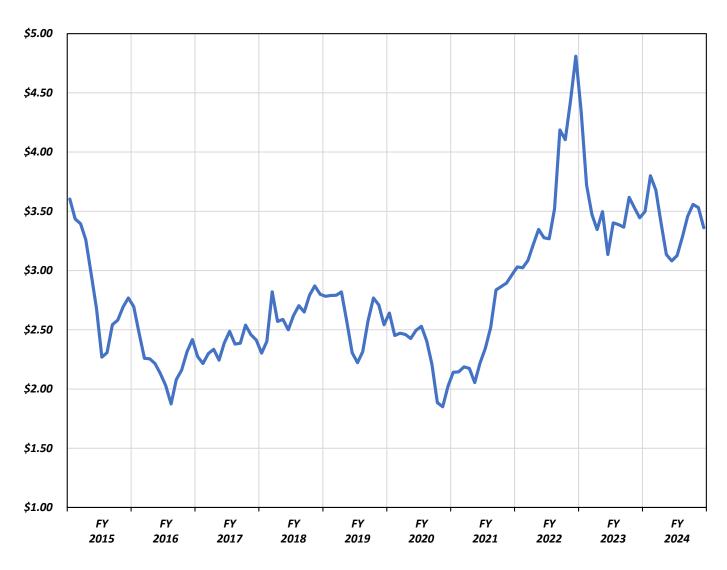

#### **GROWTH INDICATORS**

| Table 3.1 - | Turnpike Service Area County Population<br>1980 – 2023 3-1                                                 |
|-------------|------------------------------------------------------------------------------------------------------------|
| Table 3.2 - | State and County Population<br>1990 - 2035 Forecast                                                        |
| Table 3.3 - | Comparison of Growth Indices                                                                               |
| Table 3.4 - | Comparison of Housing Units, Households,<br>and Home Ownership Rate Among the<br>Five Most Populous States |
| Graph 3.1 - | Comparative Population Growth in Five<br>Most Populous States (In Millions)                                |
| Graph 3.2 - | Florida Population Trend                                                                                   |
| Graph 3.3 - | Current and Future Population Estimates<br>of Regions Served by the Turnpike System<br>(In Millions)       |
| Graph 3.4 - | Year-Over-Year Percent Change: Florida<br>Licensed Drivers and Registered Vehicles 3-8                     |
| Graph 3.5 - | Unemployment Rate                                                                                          |
| Graph 3.6 - | 2024 Non-Agricultural Employment in<br>Florida (In Thousands)                                              |
| Graph 3.7 - | Florida Tourists (In Millions) 3-11                                                                        |
| Graph 3.8 - | Florida Gasoline Prices<br>(Average of All Grades) 3-12                                                    |
| Graph 3.9 - | Year-Over-Year Percent Change: Highway<br>Fuel Consumption in Florida                                      |