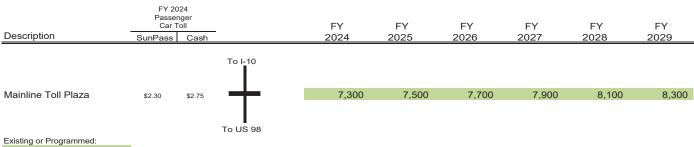

#### FORECAST SUMMARY

| Table 8.1 - | Florida's Turnpike Mainline Toll Revenue<br>Forecast (\$000) FY 2025 through FY 2035 8-1                        |
|-------------|-----------------------------------------------------------------------------------------------------------------|
| Table 8.2 - | Florida's Turnpike Expansion Projects Toll Revenue<br>Forecast (\$000) FY 2025 through FY 2035 8-2              |
| Table 8.3 - | Summary of Florida's Turnpike System Toll and<br>Concession Revenue Forecast (\$000) FY 2025<br>through FY 2035 |