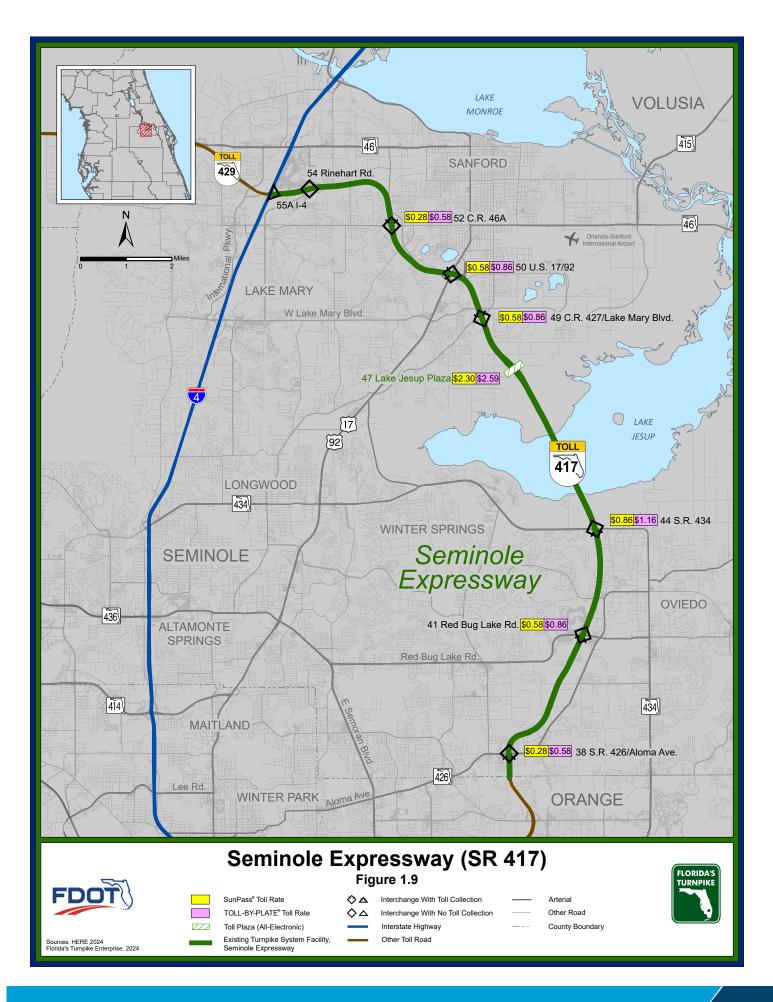

The Turnpike System also includes 11 expansion projects that are currently open to traffic: Sawgrass Expressway in Broward County; Seminole Expressway in Seminole County; Veterans Expressway in Hillsborough County; Southern Connector Extension in Orange and Osceola counties; Polk Parkway in Polk County; Suncoast Parkway in Hillsborough, Pasco, Hernando, and Citrus counties; Western Beltway, Part C in Orange and Osceola counties; the I-4 Connector in Hillsborough County; the Beachline East Expressway in Orange and Brevard counties; the First Coast Expressway in Clay and Duval counties; and the Garcon Point Bridge in Santa Rosa County, which was acquired as a Turnpike expansion project on February 1, 2024. A map of the Turnpike System is presented in **Figure ES.1.** 