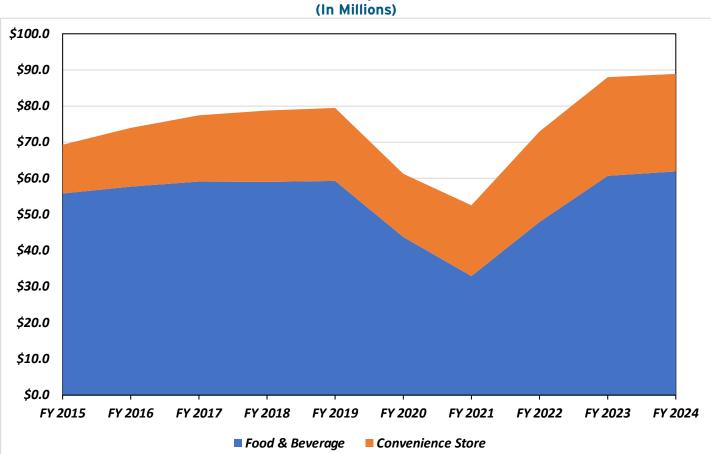

#### **CONCESSION REVENUE**

| Table 7.1 - | Gross Concession Revenue Quarterly<br>Revenue Results FY 2024 vs. FY 2023             |
|-------------|---------------------------------------------------------------------------------------|
| Table 7.2 - | Florida's Turnpike Concessions Revenue Forecast<br>(\$000) FY 2025 through FY 20357-2 |
| Graph 7.1 - | Service Plaza Response Scorecard Percentage of Excellent/Good/Acceptable              |
| Graph 7.2 - | Gallons of Fuel Sold FY 2015 through<br>FY 2024 (In Millions)                         |
| Graph 7.3 - | Food and Convenience Store Sales<br>FY 2015 through FY 2024 (In Millions)             |
| Graph 7.4 - | Food and Convenience Store Sales by<br>Service Plaza FY 2024 (In Millions)            |
| Graph 7.5 - | Fuel Gallons Sold (Gasoline/Diesel/E85)<br>FY 2024 (In Millions)                      |
|             |                                                                                       |

Concession revenues decreased \$355 thousand, or 3.8 percent compared to the preceding fiscal year. The decrease is attributable to a decline in advertisement revenue and non-compliance fines in FY 2023 but not in FY 2024. The concession revenue for FY 2024 was 5.7 percent less than the forecast, primarily due to the non-recurring offset to the advertisement revenue.