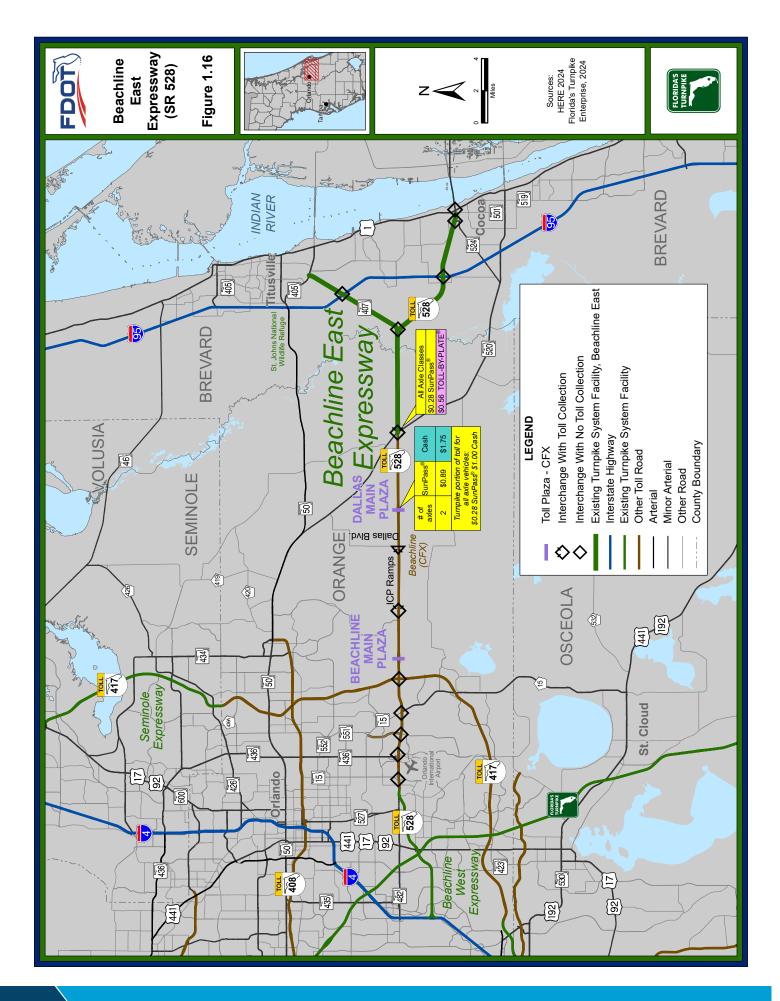

The Turnpike System also includes 11 expansion projects that are currently open to traffic: Sawgrass Expressway in Broward County; Seminole Expressway in Seminole County; Veterans Expressway in Hillsborough County; Southern Connector Extension in Orange and Osceola counties; Polk Parkway in Polk County; Suncoast Parkway in Hillsborough, Pasco, Hernando, and Citrus counties; Western Beltway, Part C in Orange and Osceola counties; the I-4 Connector in Hillsborough County; the Beachline East Expressway in Orange and Brevard counties; the First Coast Expressway in Clay and Duval counties; and the Garcon Point Bridge in Santa Rosa County, which was acquired as a Turnpike expansion project on February 1, 2024. A map of the Turnpike System is presented in **Figure ES.1.** 