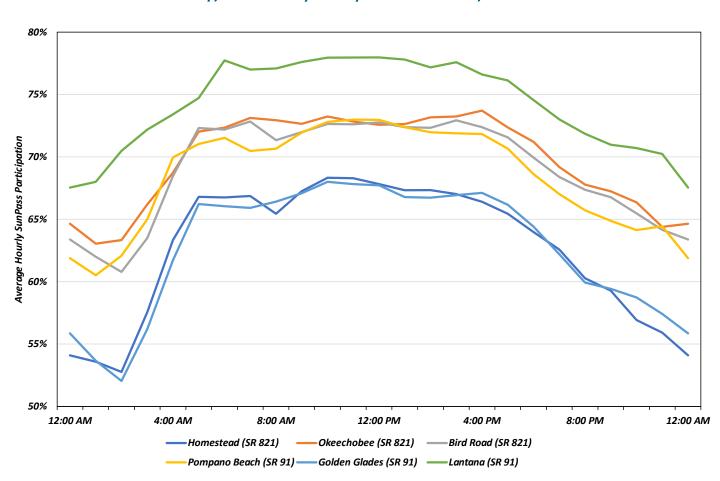

#### **SUNPASS**

| Table 6.1 -  | Florida's Turnpike System SunPass Participation<br>(Percent of Transactions)                                           |
|--------------|------------------------------------------------------------------------------------------------------------------------|
| Table 6.2 -  | SunPass Transactions and Participation<br>FY 2024                                                                      |
| Table 6.3 -  | Florida's Turnpike System Quarterly SunPass Toll<br>Revenue (\$000) FY 2024 vs. FY 2023                                |
| Table 6.4 -  | Turnpike Mainline – SR 821 SunPass Transactions<br>and Participation FY 2024                                           |
| Table 6.5 -  | Turnpike Mainline – SR 821 Quarterly SunPass<br>Revenue (\$000) Results FY 2024 vs. FY 2023 6-5                        |
| Table 6.6 -  | Turnpike Mainline – SR 91 (MP 0X – MP 88) SunPass<br>Transactions and Participation FY 2024 6-6                        |
| Table 6.7 -  | Turnpike Mainline – SR 91 (MP 88 – MP 236) SunPass<br>Transactions and Participation FY 2024 6-7                       |
| Table 6.8 -  | Turnpike Mainline – SR 91 (MP 236 – MP 309) SunPass<br>Transactions and Participation FY 2024 6-8                      |
| Table 6.9 -  | Turnpike Mainline Summary – SR 91<br>(MP 0X – MP 309) Quarterly SunPass Revenue<br>(\$000) Results FY 2024 vs. FY 2023 |
| Table 6.10 - | Beachline West Expressway SunPass<br>Transactions and Participation FY 2024 6-10                                       |
| Table 6.11 - | Beachline West Expressway Quarterly SunPass<br>Revenue (\$000) Results FY 2024 vs FY 2023 6-11                         |
| Table 6.12 - | Sawgrass Expressway SunPass Transactions<br>and Participation FY 2024                                                  |
| Table 6.13 - | Sawgrass Expressway Quarterly SunPass<br>Revenue (\$000) Results FY 2024 vs. FY 2023 6-13                              |
| Table 6.14 - | Seminole Expressway SunPass Transactions<br>and Participation FY 2024                                                  |
| Table 6.15 - | Seminole Expressway Quarterly SunPass<br>Revenue (\$000) Results FY 2024 vs. FY 2023 6-15                              |
| Table 6.16 - | Veterans Expressway SunPass Transactions<br>and Participation FY 2024                                                  |
| Table 6.17 - | Veterans Expressway Quarterly SunPass<br>Revenue (\$000) Results FY 2024 vs. FY 2023 6-17                              |
| Table 6.18 - | Southern Connector Extension SunPass<br>Transactions and Participation FY 2024 6-18                                    |
| Table 6.19 - | Southern Connector Extension Quarterly<br>SunPass Revenue Results<br>FY 2024 vs. FY 2023                               |
| Table 6.20 - | Polk Parkway SunPass Transactions and<br>Participation FY 2024                                                         |
| Table 6.21 - | Polk Parkway Quarterly SunPass Revenue (\$000)<br>Results FY 2024 vs. FY 2023                                          |
| Table 6.22 - | Suncoast Parkway SunPass Transactions<br>and Participation FY 2024                                                     |
| Table 6.23 - | Suncoast Parkway Quarterly SunPass<br>Revenue (\$000) Results FY 2024 vs. FY 2023 6-23                                 |
| Table 6.24 - | Western Beltway, Part C SunPass<br>Transactions and Participation FY 2024 6-24                                         |