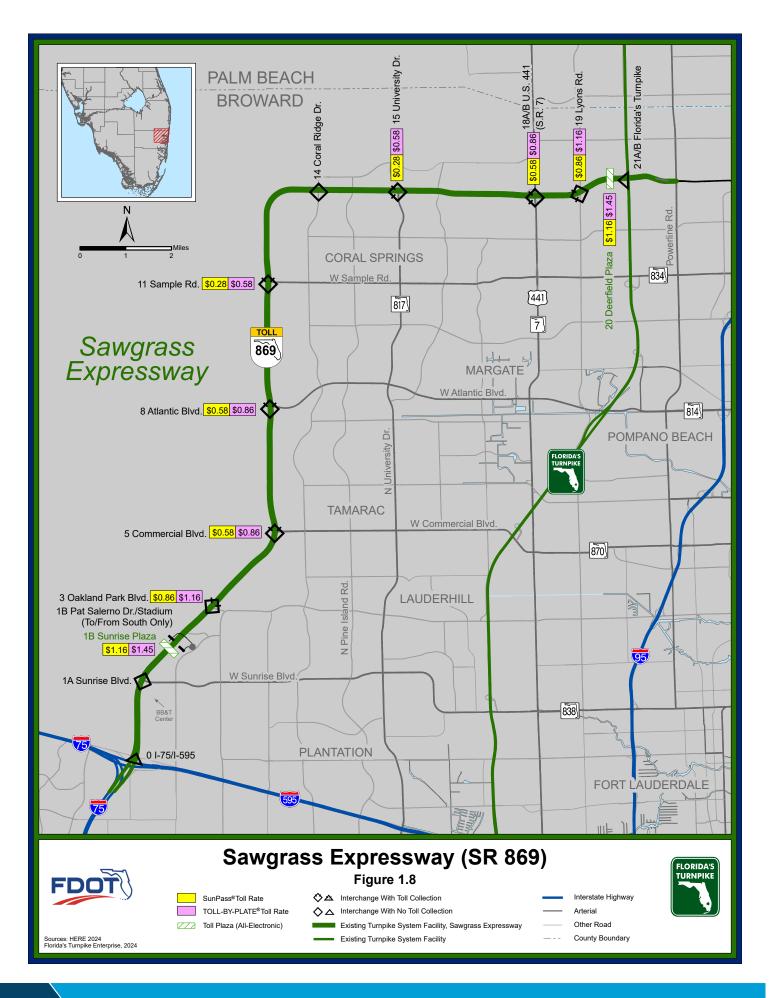

The Turnpike System also includes 11 expansion projects that are currently open to traffic: Sawgrass Expressway in Broward County; Seminole Expressway in Seminole County; Veterans Expressway in Hillsborough County; Southern Connector Extension in Orange and Osceola counties; Polk Parkway in Polk County; Suncoast Parkway in Hillsborough, Pasco, Hernando, and Citrus counties; Western Beltway, Part C in Orange and Osceola counties; the I-4 Connector in Hillsborough County; the Beachline East Expressway in Orange and Brevard counties; the First Coast Expressway in Clay and Duval counties; and the Garcon Point Bridge in Santa Rosa County, which was acquired as a Turnpike expansion project on February 1, 2024. A map of the Turnpike System is presented in **Figure ES.1.** 