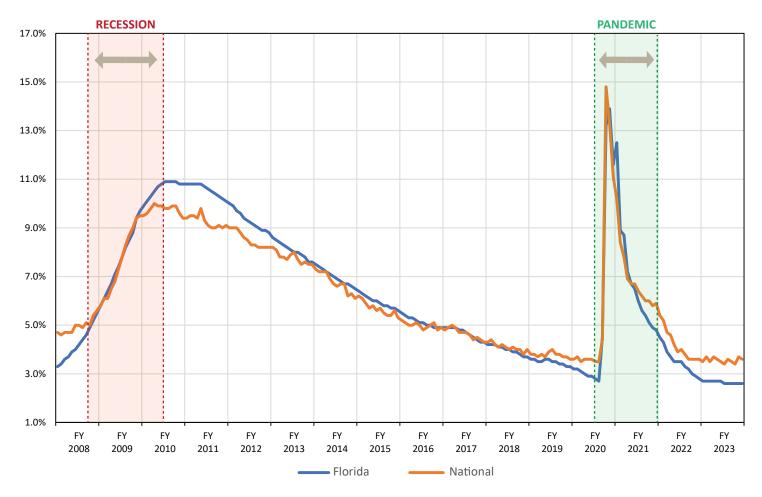

#### **GROWTH INDICATORS**

| Table 3.1 - | Turnpike Service Area County Population<br>1980 – 2023 3-1                                                 |
|-------------|------------------------------------------------------------------------------------------------------------|
| Table 3.2 - | State and County Population<br>1990 - 2035 Forecast                                                        |
| Table 3.3 - | Comparison of Growth Indices                                                                               |
| Table 3.4 - | Comparison of Housing Units, Households,<br>and Home Ownership Rate Among the<br>Five Most Populous States |
| Graph 3.1 - | Comparative Population Growth in Five<br>Most Populous States (In Millions)                                |
| Graph 3.2 - | Florida Population Trend                                                                                   |
| Graph 3.3 - | Current and Future Population Estimates<br>of Regions Served by the Turnpike System<br>(In Millions)       |
| Graph 3.4 - | Year-Over-Year Percent Change: Florida<br>Licensed Drivers and Registered Vehicles 3-8                     |
| Graph 3.5 - | Unemployment Rate                                                                                          |
| Graph 3.6 - | 2024 Non-Agricultural Employment in<br>Florida (In Thousands)                                              |
| Graph 3.7 - | Florida Tourists (In Millions) 3-11                                                                        |
| Graph 3.8 - | Florida Gasoline Prices<br>(Average of All Grades) 3-12                                                    |
| Graph 3.9 - | Year-Over-Year Percent Change: Highway<br>Fuel Consumption in Florida                                      |