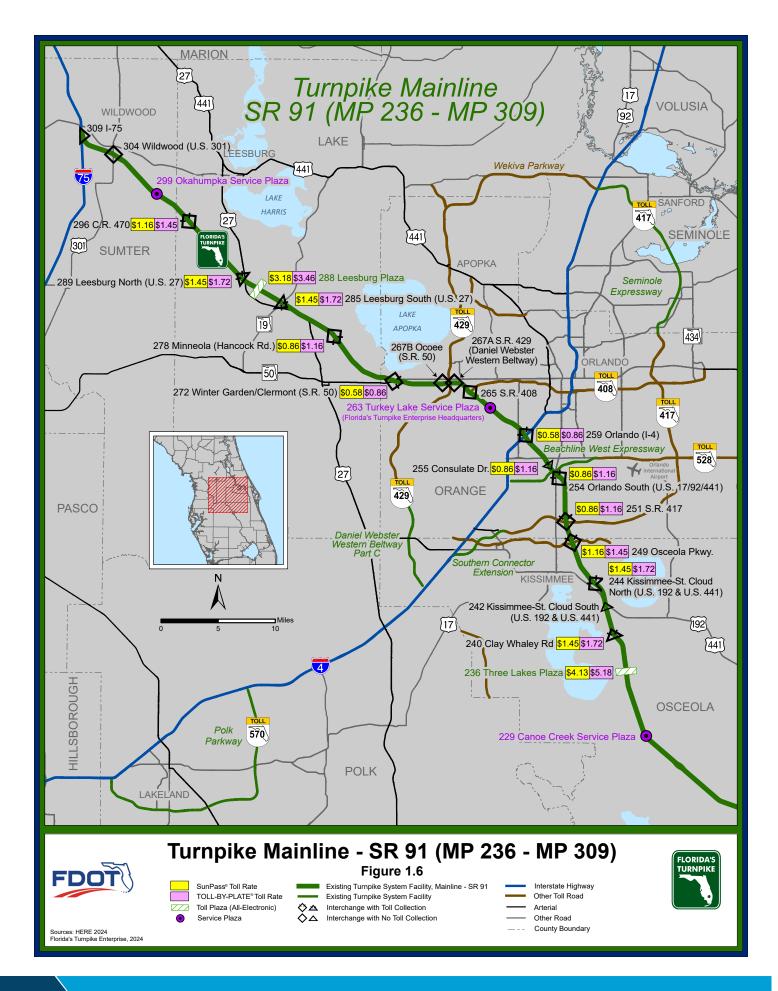

#### MAPS

| Figure 1.1 -  | Florida's Turnpike System 1-1                             |
|---------------|-----------------------------------------------------------|
| Figure 1.2 -  | Florida's Turnpike System Mainline 1-2                    |
| Figure 1.3 -  | Turnpike System Mainline - SR 821 1-3                     |
| Figure 1.4 -  | Turnpike System Mainline -<br>SR 91 (MX 0X - MP 88)       |
| Figure 1.5 -  | Turnpike System Mainline -<br>SR 91 (MX 88 - MP 236) 1-5  |
| Figure 1.6 -  | Turnpike System Mainline -<br>SR 91 (MX 236 - MP 309) 1-6 |
| Figure 1.7 -  | Beachline West Expressway (SR 528) 1-7                    |
| Figure 1.8 -  | Sawgrass Expressway (SR 869) 1-8                          |
| Figure 1.9 -  | Seminole Expressway (SR 417) 1-9                          |
| Figure 1.10 - | Veterans Expressway (SR 589) 1-10                         |
| Figure 1.11 - | Southern Connector Extension (SR 417) 1-11                |
| Figure 1.12 - | Polk Parkway (SR 570) 1-12                                |
| Figure 1.13 - | Suncoast Parkway (SR 589) 1-13                            |
| Figure 1.14 - | Daniel Webster Western Beltway,<br>Part C (SR 429) 1-14   |
| Figure 1.15 - | I-4 Connector 1-15                                        |
| Figure 1.16 - | Beachline East Expressway (SR 528) 1-16                   |
| Figure 1.17 - | First Coast Expressway (SR 23)1-17                        |
| Figure 1.18 - | Garcon Point Bridge (SR 281) 1-18                         |
|               |                                                           |