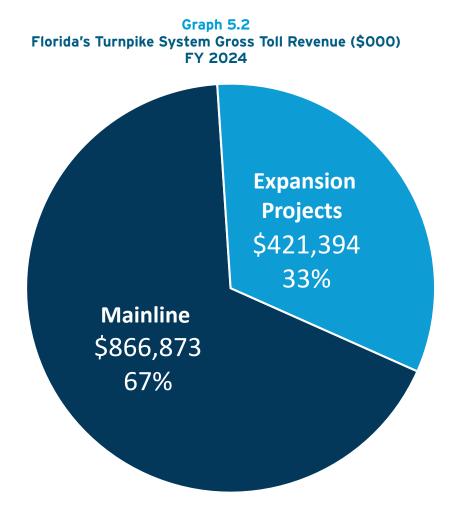

|                                    |                                  |       | Transactions    |                     | Gross To          | II Revenue          |                 |  |
|------------------------------------|----------------------------------|-------|-----------------|---------------------|-------------------|---------------------|-----------------|--|
| Component                          | All-Electronic<br>Implementation | Miles | Volume<br>(000) | Percent<br>of Total | Amount<br>(\$000) | Percent<br>of Total | Average<br>Toll |  |
| Turnpike Mainline - SR 821         | FY 2011                          | 47    | 237,955         | 17.8%               | \$212,834         | 16.5%               | \$0.89          |  |
| Turnpike Mainline - SR 91          | FY 2014 - FY 2022                | 265   | 590,889         | 44.2                | 616,399           | 47.8                | 1.04            |  |
| Beachline West Expressway          | Future <sup>(1)</sup>            | 8     | 41,579          | 3.1                 | 37,640            | 2.9                 | 0.91            |  |
| Total Mainline                     |                                  | 320   | 870,423         | 65.1%               | \$866,873         | 67.3%               | \$1.00          |  |
| Sawgrass Expressway                | FY 2014                          | 23    | 98,169          | 7.3                 | 99,406            | 7.7                 | 1.01            |  |
| Seminole Expressway                | FY 2024                          | 18    | 45,006          | 3.4                 | 62,548            | 4.9                 | 1.39            |  |
| Veterans Expressway                | FY 2014 - FY 2015                | 15    | 80,421          | 6.0                 | 71,793            | 5.6                 | 0.89            |  |
| Southern Connector Extension       | FY 2025 <sup>(2)</sup>           | 6     | 21,734          | 1.6                 | 18,247            | 1.4                 | 0.84            |  |
| Polk Parkway                       | FY 2023                          | 25    | 50,001          | 3.7                 | 46,020            | 3.6                 | 0.92            |  |
| Suncoast Parkway                   | FY 2020                          | 55    | 60,098          | 4.5                 | 52,980            | 4.1                 | 0.88            |  |
| Western Beltway, Part C            | FY 2025 <sup>(2)</sup>           | 11    | 22,281          | 1.7                 | 23,097            | 1.8                 | 1.04            |  |
| I-4 Connector                      | FY 2014                          | 1     | 23,294          | 1.7                 | 17,206            | 1.3                 | 0.74            |  |
| Beachline East Expressway          | Future <sup>(1)</sup>            | 22    | 25,421          | 1.9                 | 7,652             | 0.6                 | 0.30            |  |
| First Coast Expressway             | FY 2020                          | 15    | 39,423          | 2.9                 | 19,499            | 1.5                 | 0.49            |  |
| Garcon Point Bridge <sup>(3)</sup> | Future <sup>(1)</sup>            | 4     | 1,171           | 0.1                 | 2,946             | 0.2                 | 2.52            |  |
| Total Expansion Projects           |                                  | 195   | 467,019         | 34.9%               | \$421,394         | 32.7%               | \$0.90          |  |
| Total System                       |                                  | 515   | 1,337,442       | 100.0%              | \$1,288,267       | 100.0%              | \$0.96          |  |