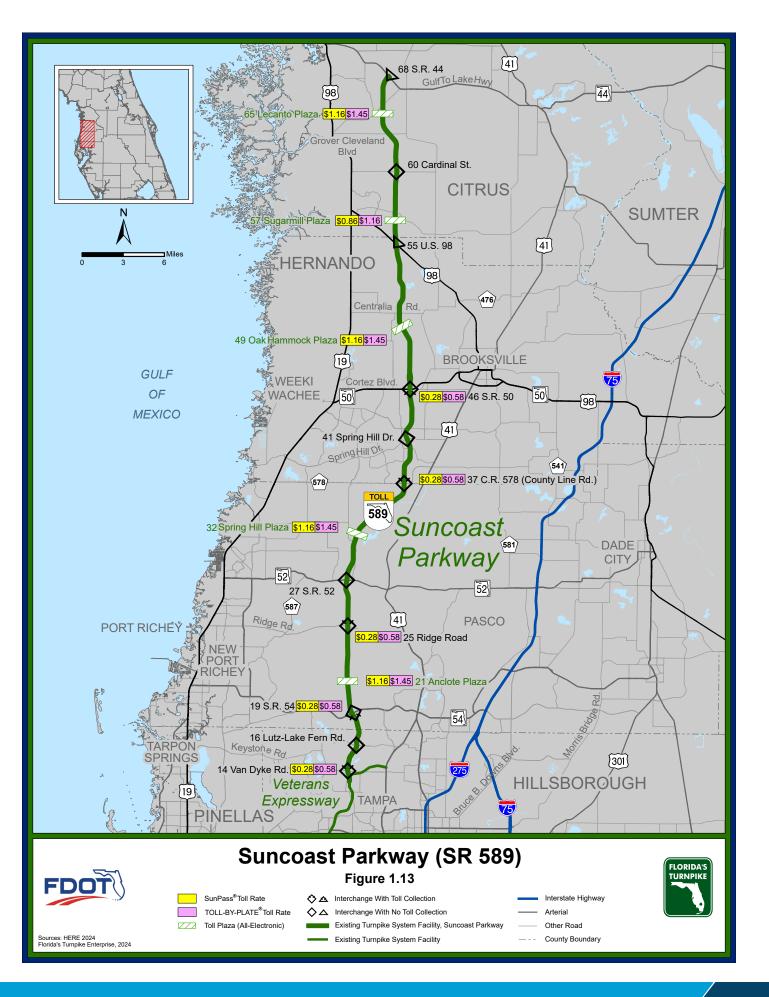

The Turnpike System also includes 11 expansion projects that are currently open to traffic: Sawgrass Expressway in Broward County; Seminole Expressway in Seminole County; Veterans Expressway in Hillsborough County; Southern Connector Extension in Orange and Osceola counties; Polk Parkway in Polk County; Suncoast Parkway in Hillsborough, Pasco, Hernando, and Citrus counties; Western Beltway, Part C in Orange and Osceola counties; the I-4 Connector in Hillsborough County; the Beachline East Expressway in Orange and Brevard counties; the First Coast Expressway in Clay and Duval counties; and the Garcon Point Bridge in Santa Rosa County, which was acquired as a Turnpike expansion project on February 1, 2024. A map of the Turnpike System is presented in **Figure ES.1.** 