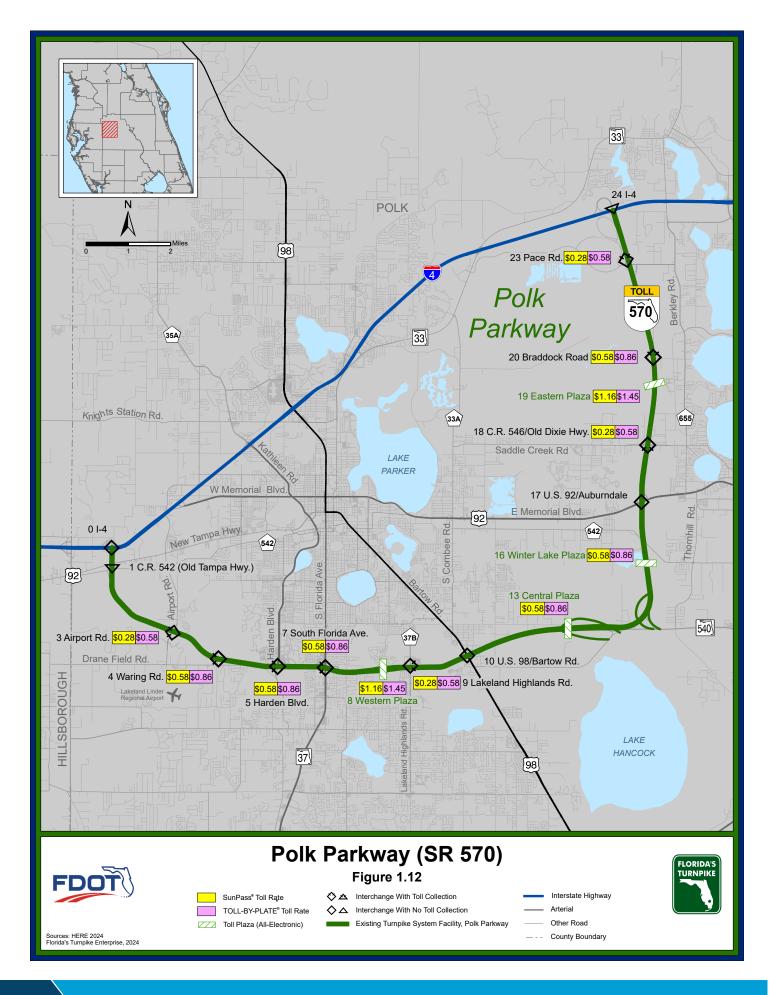

The Turnpike System also includes 11 expansion projects that are currently open to traffic: Sawgrass Expressway in Broward County; Seminole Expressway in Seminole County; Veterans Expressway in Hillsborough County; Southern Connector Extension in Orange and Osceola counties; Polk Parkway in Polk County; Suncoast Parkway in Hillsborough, Pasco, Hernando, and Citrus counties; Western Beltway, Part C in Orange and Osceola counties; the I-4 Connector in Hillsborough County; the Beachline East Expressway in Orange and Brevard counties; the First Coast Expressway in Clay and Duval counties; and the Garcon Point Bridge in Santa Rosa County, which was acquired as a Turnpike expansion project on February 1, 2024. A map of the Turnpike System is presented in **Figure ES.1.** 