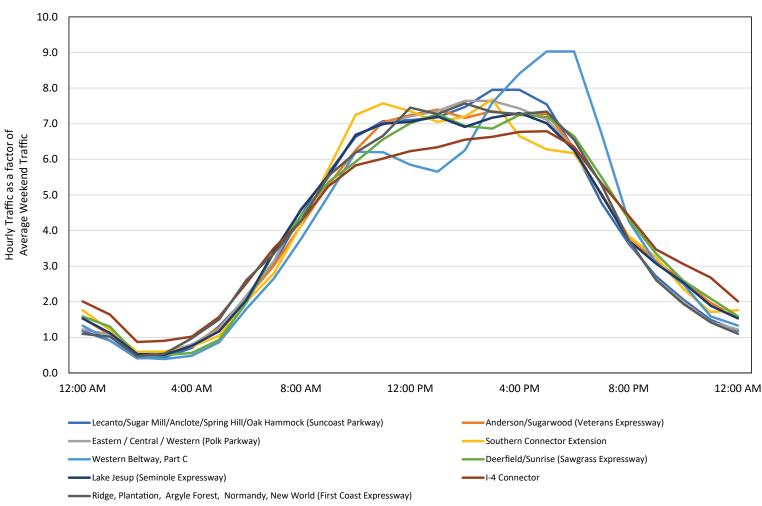

#### MAINLINE

| Table 4.1 -  | Mainline (SR 821, SR 91, SR 528) Transactions<br>and Toll Revenue – FY 2024 vs. FY 2023                         |
|--------------|-----------------------------------------------------------------------------------------------------------------|
| Table 4.2 -  | Mainline (SR 821, SR 91, SR 528) Summary<br>Quarterly Gross Toll Revenue Results –<br>FY 2024 vs. FY 2023       |
| Table 4.3 -  | Mainline (SR 821, SR 91, SR 528)<br>Comparison of Daily Transactions<br>by Month FY 2024 vs. FY 20234-4         |
| Table 4.4 -  | Turnpike Mainline – SR 821 – Traffic<br>Comparison of FY 2024 vs. FY 2023 4-5                                   |
| Table 4.5 -  | Turnpike Mainline – SR 821 Comparison of Daily<br>Transactions by Month FY 2024 vs. FY 2023 4-6                 |
| Table 4.6 -  | Turnpike Mainline – SR 821 – Quarterly<br>Revenue Results – FY 2024 vs. FY 2023 4-7                             |
| Table 4.7 -  | Turnpike Mainline – SR 91 (MP 0X – MP 88) –<br>Traffic Comparison of FY 2024 vs. FY 2023 4-8                    |
| Table 4.8 -  | Turnpike Mainline – SR 91 (MP 88 – MP 236) –<br>Traffic Comparison of FY 2024 vs. FY 2023 4-9                   |
| Table 4.9 -  | Turnpike Mainline – SR 91 (MP 236 – MP 309) –<br>Traffic Comparison of FY 2024 vs. FY 2023 4-10                 |
| Table 4.10 - | Mainline SR 91 (MP 0X – MP 309) Comparison<br>of Daily Transactions by Month<br>FY 2024 vs. FY 2023             |
| Table 4.11 - | Turnpike Mainline Summary – SR 91<br>(MP 0X – MP 309) – Quarterly Revenue<br>Results – FY 2024 vs. FY 2023 4-12 |
| Table 4.12 - | Beachline West Expressway –<br>Comparison of Daily Transactions<br>by Month – FY 2024 vs. FY 2023               |
| Table 4.13 - | Beachline West Expressway – Quarterly<br>Revenue Results – FY 2024 vs. FY 2023 4-14                             |
| Table 4.14 - | Mainline – Seasonal Traffic<br>Variation – FY 2024                                                              |
| Table 4.15 - | Mainline – Toll Revenue Forecast (\$000) –<br>FY 2025 vs. FY 2035                                               |
| Graph 4.1 -  | Annual Toll Revenue for Mainline (SR 821,<br>SR 91, SR 528) FY 2015 through FY 2024 4-17                        |
| Graph 4.2 -  | Florida's Turnpike System – Customer Mix 4-18                                                                   |
| Graph 4.3 -  | Florida's Turnpike System – Trip Purpose 4-19                                                                   |
| Graph 4.4 -  | Mainline Toll Plazas – 3+ Axle Vehicles<br>in the Vehicle Mix for FY 2024                                       |
| Graph 4.5 -  | Mainline Traffic – Weekends vs. Weekdays<br>for FY 2024                                                         |
| Graph 4.6 -  | Mainline Toll Plazas – Southern Facilities –<br>FY 2024 Typical Hourly Weekday Traffic                          |
| Graph 4.7 -  | Mainline Toll Plazas – Northern Facilities –<br>FY 2024 Typical Hourly Weekday Traffic                          |
| Graph 4.8 -  | Mainline Toll Plazas –<br>FY 2024 Typical Hourly Weekend Traffic                                                |