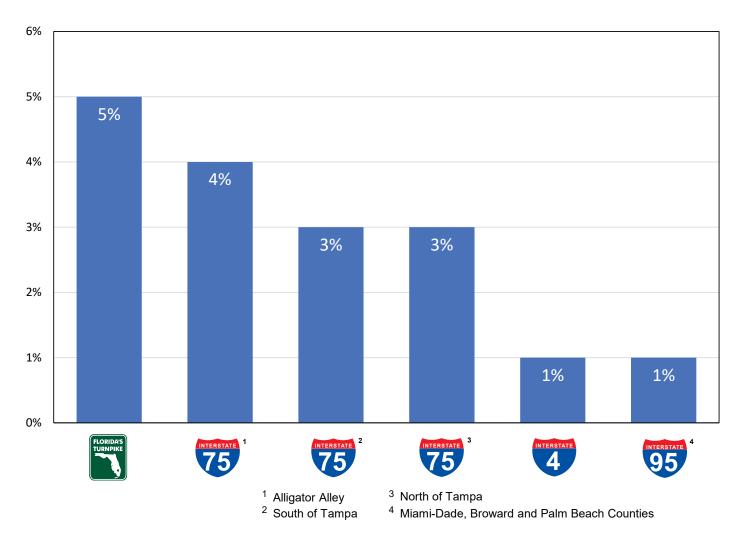

ll facilities. Of these national toll facilities, Florida's Turnpike System has one of the lowest outstanding debt per mile.



This graph illustrates the monthly trends in toll revenue over the entire Turnpike System for the past five years. The revenue decline beginning in March 2020 (FY 2020) is due to the nationwide economic downturn, with the subsequent recovery spanning through FY 2021. The decline in September and October 2022 (FY 2023) is a result of the 20-day toll suspension due to hurricane Ian. With the Systemwide toll rate indexing on July 1, 2023, the FY 2024 toll revenue of over \$1.2 billion represents an increase of \$167 million or over 14.9 percent compared to the preceding year.

#### Graph 2.2 Turnpike and Interstate Traffic Compounded Annual Growth Percent 1995-2023



A comparison of the annual traffic growth rates for the Turnpike and three other Florida interstate highways from 1995 to 2023 is shown in the graph above. Traffic comparisons were made in the geographic proximity to where the interstate highway connected with the Turnpike. For this reason, I-75 was examined in three distinct regions within the state. The first region represents the tolled section of I-75 through Collier and Broward counties (Alligator Alley). The other two regions represent traffic on I-75 in the areas south and north of Tampa. Turnpike data reflect growth on the Mainline only.

As depicted in the graph, the annual compounded traffic growth was the highest on the Turnpike at five percent, while the growth on I-95 and I-4 was limited to approximately 1 percent.



Graph