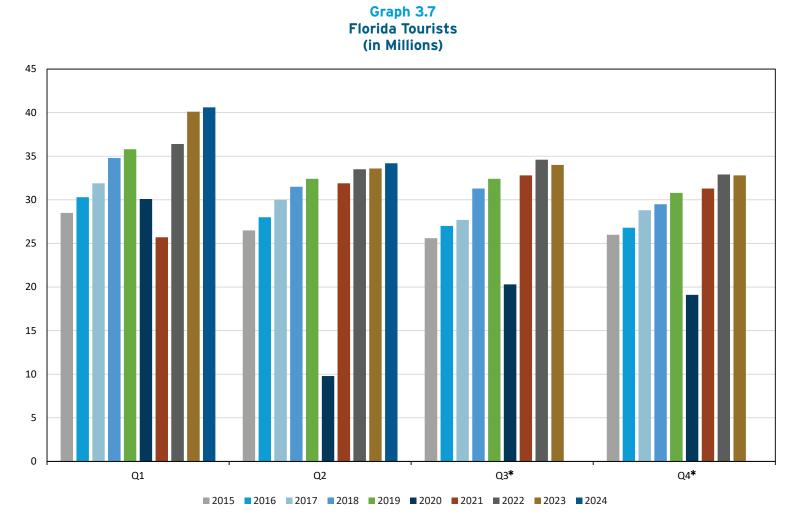

#### **GROWTH INDICATORS**

| Table 3.1 - | Turnpike Service Area County Population<br>1980 – 2023 3-1                                                 |
|-------------|------------------------------------------------------------------------------------------------------------|
| Table 3.2 - | State and County Population<br>1990 - 2035 Forecast                                                        |
| Table 3.3 - | Comparison of Growth Indices                                                                               |
| Table 3.4 - | Comparison of Housing Units, Households,<br>and Home Ownership Rate Among the<br>Five Most Populous States |
| Graph 3.1 - | Comparative Population Growth in Five<br>Most Populous States (In Millions)                                |
| Graph 3.2 - | Florida Population Trend                                                                                   |
| Graph 3.3 - | Current and Future Population Estimates<br>of Regions Served by the Turnpike System<br>(In Millions)       |
| Graph 3.4 - | Year-Over-Year Percent Change: Florida<br>Licensed Drivers and Registered Vehicles 3-8                     |
| Graph 3.5 - | Unemployment Rate                                                                                          |
| Graph 3.6 - | 2024 Non-Agricultural Employment in<br>Florida (In Thousands)                                              |
| Graph 3.7 - | Florida Tourists (In Millions) 3-11                                                                        |
| Graph 3.8 - | Florida Gasoline Prices<br>(Average of All Grades) 3-12                                                    |
| Graph 3.9 - | Year-Over-Year Percent Change: Highway<br>Fuel Consumption in Florida                                      |