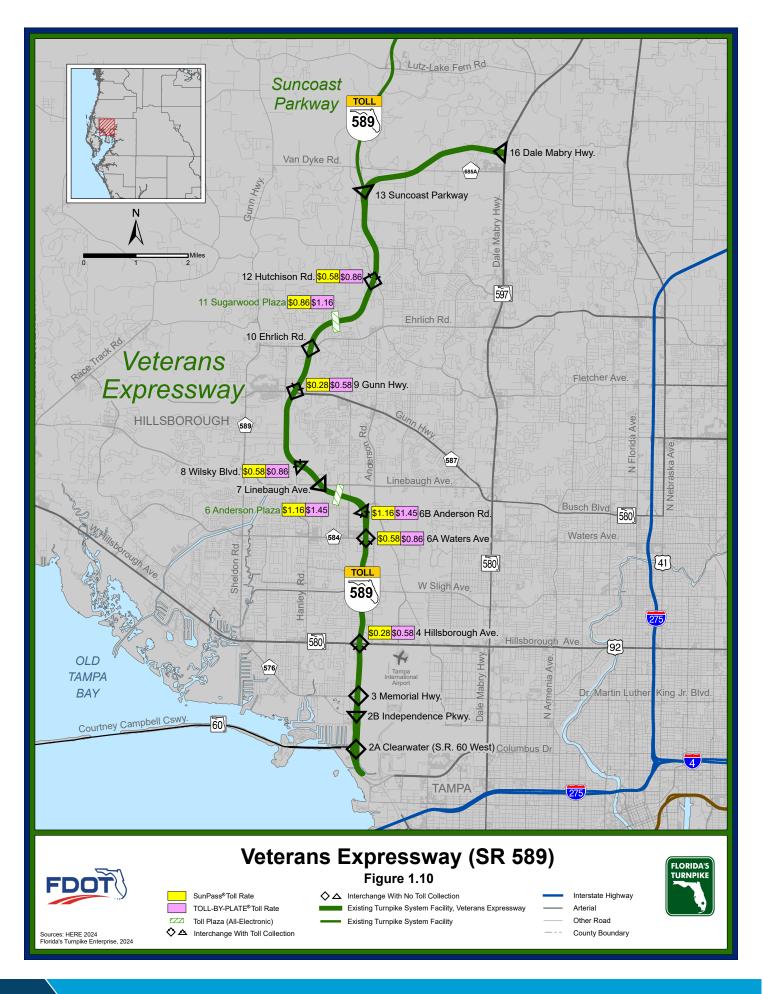

The Turnpike System also includes 11 expansion projects that are currently open to traffic: Sawgrass Expressway in Broward County; Seminole Expressway in Seminole County; Veterans Expressway in Hillsborough County; Southern Connector Extension in Orange and Osceola counties; Polk Parkway in Polk County; Suncoast Parkway in Hillsborough, Pasco, Hernando, and Citrus counties; Western Beltway, Part C in Orange and Osceola counties; the I-4 Connector in Hillsborough County; the Beachline East Expressway in Orange and Brevard counties; the First Coast Expressway in Clay and Duval counties; and the Garcon Point Bridge in Santa Rosa County, which was acquired as a Turnpike expansion project on February 1, 2024. A map of the Turnpike System is presented in **Figure ES.1.** 