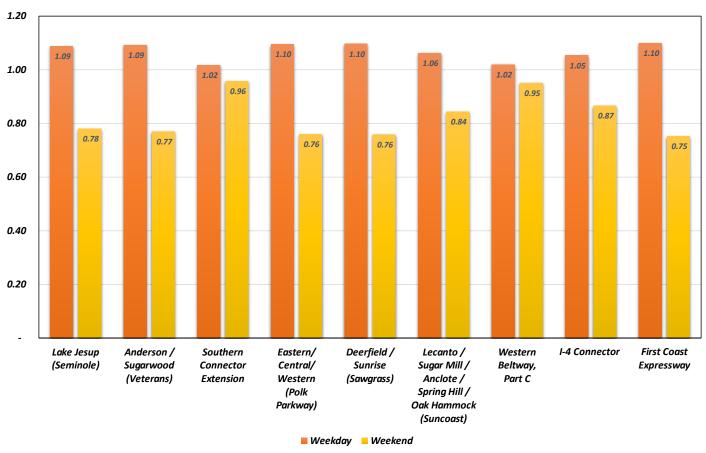

#### MAINLINE

| Table 4.1 -  | Mainline (SR 821, SR 91, SR 528) Transactions<br>and Toll Revenue – FY 2024 vs. FY 2023                         |
|--------------|-----------------------------------------------------------------------------------------------------------------|
| Table 4.2 -  | Mainline (SR 821, SR 91, SR 528) Summary<br>Quarterly Gross Toll Revenue Results –<br>FY 2024 vs. FY 2023       |
| Table 4.3 -  | Mainline (SR 821, SR 91, SR 528)<br>Comparison of Daily Transactions<br>by Month FY 2024 vs. FY 20234-4         |
| Table 4.4 -  | Turnpike Mainline – SR 821 – Traffic<br>Comparison of FY 2024 vs. FY 2023 4-5                                   |
| Table 4.5 -  | Turnpike Mainline – SR 821 Comparison of Daily<br>Transactions by Month FY 2024 vs. FY 2023 4-6                 |
| Table 4.6 -  | Turnpike Mainline – SR 821 – Quarterly<br>Revenue Results – FY 2024 vs. FY 2023 4-7                             |
| Table 4.7 -  | Turnpike Mainline – SR 91 (MP 0X – MP 88) –<br>Traffic Comparison of FY 2024 vs. FY 2023 4-8                    |
| Table 4.8 -  | Turnpike Mainline – SR 91 (MP 88 – MP 236) –<br>Traffic Comparison of FY 2024 vs. FY 2023 4-9                   |
| Table 4.9 -  | Turnpike Mainline – SR 91 (MP 236 – MP 309) –<br>Traffic Comparison of FY 2024 vs. FY 2023 4-10                 |
| Table 4.10 - | Mainline SR 91 (MP 0X – MP 309) Comparison<br>of Daily Transactions by Month<br>FY 2024 vs. FY 2023             |
| Table 4.11 - | Turnpike Mainline Summary – SR 91<br>(MP 0X – MP 309) – Quarterly Revenue<br>Results – FY 2024 vs. FY 2023 4-12 |
| Table 4.12 - | Beachline West Expressway –<br>Comparison of Daily Transactions<br>by Month – FY 2024 vs. FY 2023               |
| Table 4.13 - | Beachline West Expressway – Quarterly<br>Revenue Results – FY 2024 vs. FY 2023 4-14                             |
| Table 4.14 - | Mainline – Seasonal Traffic<br>Variation – FY 2024                                                              |
| Table 4.15 - | Mainline – Toll Revenue Forecast (\$000) –<br>FY 2025 vs. FY 2035                                               |
| Graph 4.1 -  | Annual Toll Revenue for Mainline (SR 821,<br>SR 91, SR 528) FY 2015 through FY 2024 4-17                        |
| Graph 4.2 -  | Florida's Turnpike System – Customer Mix 4-18                                                                   |
| Graph 4.3 -  | Florida's Turnpike System – Trip Purpose 4-19                                                                   |
| Graph 4.4 -  | Mainline Toll Plazas – 3+ Axle Vehicles<br>in the Vehicle Mix for FY 2024                                       |
| Graph 4.5 -  | Mainline Traffic – Weekends vs. Weekdays<br>for FY 2024                                                         |
| Graph 4.6 -  | Mainline Toll Plazas – Southern Facilities –<br>FY 2024 Typical Hourly Weekday Traffic                          |
| Graph 4.7 -  | Mainline Toll Plazas – Northern Facilities –<br>FY 2024 Typical Hourly Weekday Traffic                          |
| Graph 4.8 -  | Mainline Toll Plazas –<br>FY 2024 Typical Hourly Weekend Traffic                                                |