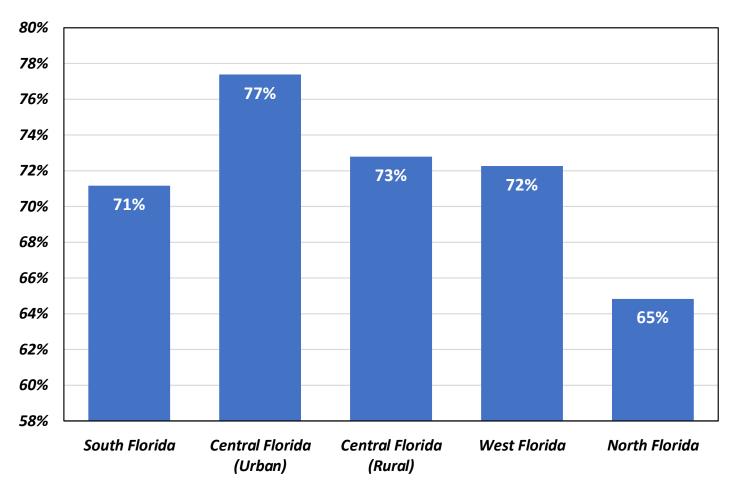

#### **SUNPASS**

| Table 6.1 -  | Florida's Turnpike System SunPass Participation<br>(Percent of Transactions)                                           |
|--------------|------------------------------------------------------------------------------------------------------------------------|
| Table 6.2 -  | SunPass Transactions and Participation<br>FY 2024                                                                      |
| Table 6.3 -  | Florida's Turnpike System Quarterly SunPass Toll<br>Revenue (\$000) FY 2024 vs. FY 2023                                |
| Table 6.4 -  | Turnpike Mainline – SR 821 SunPass Transactions<br>and Participation FY 2024                                           |
| Table 6.5 -  | Turnpike Mainline – SR 821 Quarterly SunPass<br>Revenue (\$000) Results FY 2024 vs. FY 2023 6-5                        |
| Table 6.6 -  | Turnpike Mainline – SR 91 (MP 0X – MP 88) SunPass<br>Transactions and Participation FY 2024 6-6                        |
| Table 6.7 -  | Turnpike Mainline – SR 91 (MP 88 – MP 236) SunPass<br>Transactions and Participation FY 2024 6-7                       |
| Table 6.8 -  | Turnpike Mainline – SR 91 (MP 236 – MP 309) SunPass<br>Transactions and Participation FY 2024 6-8                      |
| Table 6.9 -  | Turnpike Mainline Summary – SR 91<br>(MP 0X – MP 309) Quarterly SunPass Revenue<br>(\$000) Results FY 2024 vs. FY 2023 |
| Table 6.10 - | Beachline West Expressway SunPass<br>Transactions and Participation FY 2024 6-10                                       |
| Table 6.11 - | Beachline West Expressway Quarterly SunPass<br>Revenue (\$000) Results FY 2024 vs FY 2023 6-11                         |
| Table 6.12 - | Sawgrass Expressway SunPass Transactions<br>and Participation FY 2024                                                  |
| Table 6.13 - | Sawgrass Expressway Quarterly SunPass<br>Revenue (\$000) Results FY 2024 vs. FY 2023 6-13                              |
| Table 6.14 - | Seminole Expressway SunPass Transactions<br>and Participation FY 2024                                                  |
| Table 6.15 - | Seminole Expressway Quarterly SunPass<br>Revenue (\$000) Results FY 2024 vs. FY 2023 6-15                              |
| Table 6.16 - | Veterans Expressway SunPass Transactions<br>and Participation FY 2024                                                  |
| Table 6.17 - | Veterans Expressway Quarterly SunPass<br>Revenue (\$000) Results FY 2024 vs. FY 2023 6-17                              |
| Table 6.18 - | Southern Connector Extension SunPass<br>Transactions and Participation FY 2024 6-18                                    |
| Table 6.19 - | Southern Connector Extension Quarterly<br>SunPass Revenue Results<br>FY 2024 vs. FY 2023                               |
| Table 6.20 - | Polk Parkway SunPass Transactions and<br>Participation FY 2024                                                         |
| Table 6.21 - | Polk Parkway Quarterly SunPass Revenue (\$000)<br>Results FY 2024 vs. FY 2023                                          |
| Table 6.22 - | Suncoast Parkway SunPass Transactions<br>and Participation FY 2024                                                     |
| Table 6.23 - | Suncoast Parkway Quarterly SunPass<br>Revenue (\$000) Results FY 2024 vs. FY 2023 6-23                                 |
| Table 6.24 - | Western Beltway, Part C SunPass<br>Transactions and Participation FY 2024 6-24                                         |