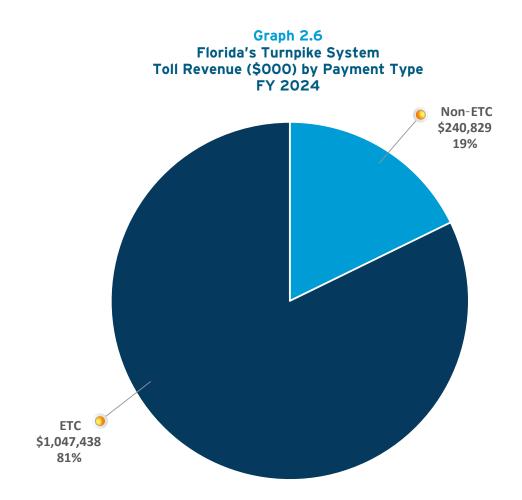

#### **OVERVIEW**

| Table 2.1 - | Turnpike System Projected Debt Service<br>Coverage Ratio (\$000)                                       |
|-------------|--------------------------------------------------------------------------------------------------------|
| Table 2.2 - | Illustrative Tolls vs. CPI                                                                             |
| Table 2.3 - | Comparison to Other National Toll Facilities<br>Key Financial Data (\$000)2-3                          |
| Table 2.4 - | Comparison to Other National Toll Facilities Key<br>Ratios (\$000)                                     |
| Graph 2.1 - | Florida's Turnpike System Historical Gross Toll<br>Revenue (In Millions)2-5                            |
| Graph 2.2 - | Turnpike and Interstate Traffic Compounded<br>Annual Growth Percent 1995-20232-6                       |
| Graph 2.3 - | Florida's Turnpike System Maintenance<br>Rating FY 2015 through FY 2024                                |
| Graph 2.4 - | Road Ranger Program Service Calls by Type<br>FY 2024 2-8                                               |
| Graph 2.5 - | Florida's Turnpike System Historical<br>and Projected Toll Revenue through<br>FY 2035 (In Millions)2-9 |
| Graph 2.6 - | Florida's Turnpike System Toll Revenue (\$000)<br>by Payment Type FY 2024                              |