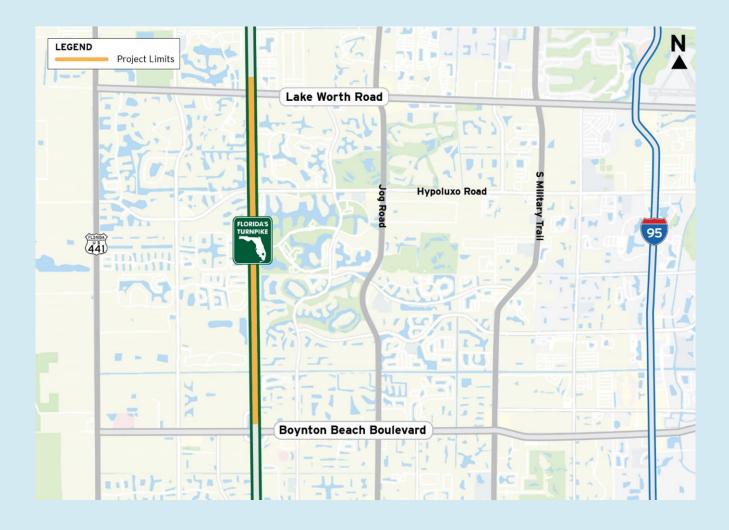

### **Project Description**

Florida's Turnpike Enterprise (FTE) is widening the Central Turnpike Mainline/State Road (SR) 91 to four lanes in each direction, from north of Boynton Beach Boulevard/SR 804 to north of Lake Worth Road/SR 802 in Palm Beach County.

This project includes the following improvements:

- Shifting Central Turnpike Mainline between Boynton Beach Boulevard and Lake Worth Road to the west to avoid utility conflicts
- Reconstructing Hypoluxo Road bridge over the Turnpike to allow new road configuration
- Improving signage, pavement markings, signalization, lighting, and drainage
- Constructing sound walls along qualifying residential areas adjacent to Central Turnpike Mainline