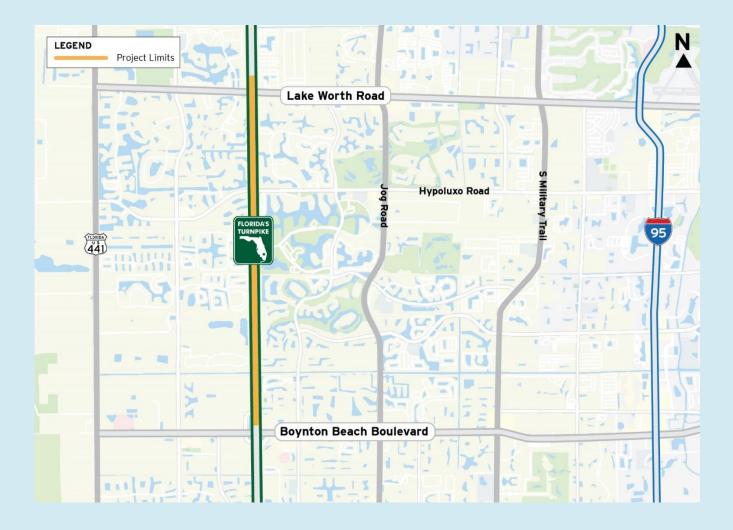

## Central Turnpike Mainline/SR 91 Widening Project from North of Boynton Beach Boulevard to North of Lake Worth Road

## **Project Description**

Florida's Turnpike Enterprise (FTE) is widening the Central Turnpike Mainline/State Road (SR) 91 to four lanes in each direction, from north of Boynton Beach Boulevard/SR 804 to north of Lake Worth Road/SR 802 in Palm Beach County.

This project includes the following improvements:

- Shifting Central Turnpike Mainline between Boynton Beach Boulevard and Lake Worth Road to the west to avoid utility conflicts
- Reconstructing Hypoluxo Road bridge over the Turnpike to allow new road configuration
- Improving signage, pavement markings, signalization, lighting, and drainage
- Constructing sound walls along qualifying residential areas adjacent to Central Turnpike Mainline