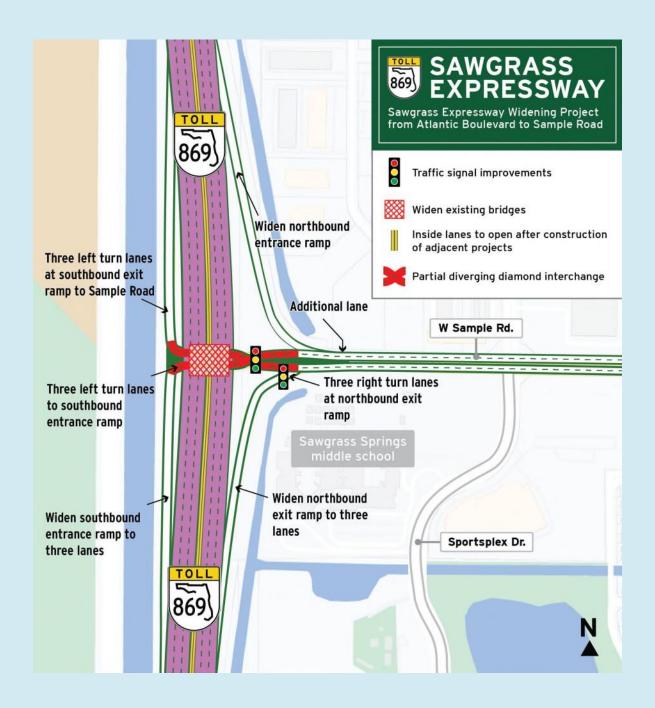

- Improving mobility by adding four additional lanes from north of Atlantic Boulevard to north of Sample Road, for a total of five lanes in each direction
- Relieving congestion by adding one additional lane to the entrance ramps and adding two additional lanes to the exit ramps at Sample Road
- Increasing safety and traffic efficiency by converting the Sample Road interchange to a partial diverging diamond interchange, limiting the number of traffic signal phases and allowing drivers to make a left turn without crossing in front of oncoming traffic
- Improving roadside safety by installing new signage, pavement markings, signalization, lighting, and drainage