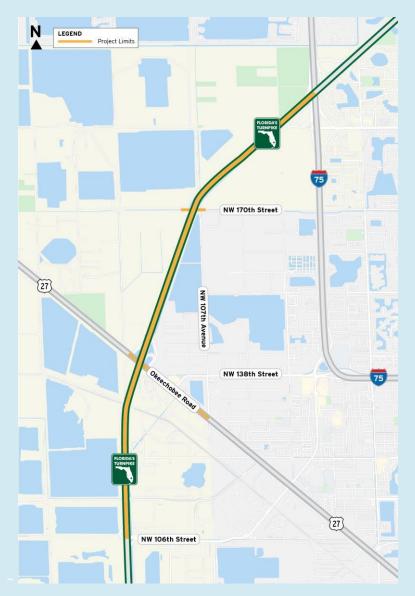

## Turnpike Extension/SR 821 Widening Project from NW 106 Street to Interstate 75

#### **Project Description**

Florida's Turnpike Enterprise (FTE) is widening the Turnpike Extension/State Road (SR) 821 from six lanes to 10 lanes, between NW 106 Street and Interstate 75 (I-75), in Miami-Dade County.

This project includes the following:

- Widening the Turnpike Extension bridges over NW 114 Street/NW 121 Way, NW 138 Street and Okeechobee Road
- Constructing a new eastbound Okeechobee Road to southbound Turnpike Extension entrance ramp and a new northbound Turnpike Extension exit ramp to eastbound Okeechobee Road
- Constructing an additional lane in each direction on Okeechobee Road between just west of the Turnpike and just east of NW 107 Avenue
- Constructing a new diverging diamond interchange at the Turnpike Extension and NW 170 Street
- Asphalt milling and resurfacing, guardrail and fencing, lane striping, stormwater drainage, signage, and lighting improvements