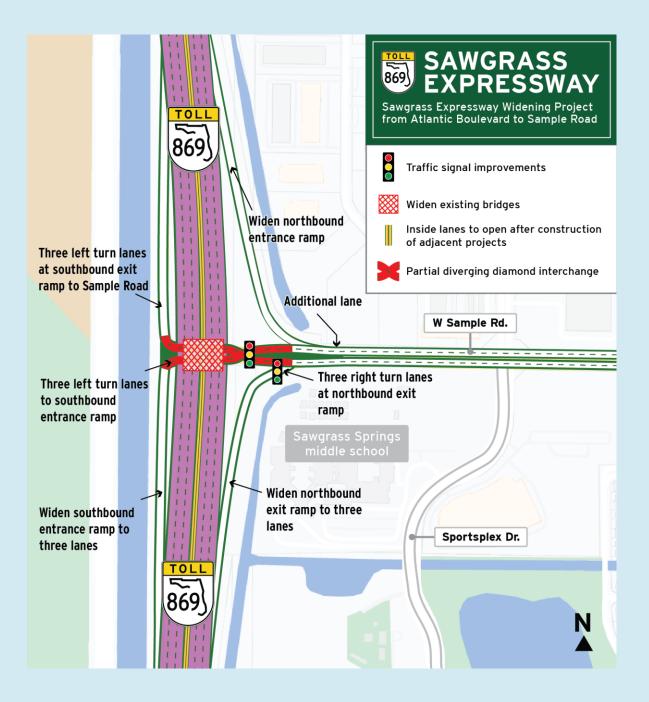

# Sawgrass Expressway/SR 869 Widening Project from Atlantic Boulevard/SR 814 to Sample Road/SR 834

- Improving mobility by adding four additional lanes from north of Atlantic Boulevard to north of Sample Road, for a total of five lanes in each direction
- Relieving congestion by adding one additional lane to the entrance ramps and adding two additional lanes to the exit ramps at Sample Road
- Increasing safety and traffic efficiency by converting the Sample Road interchange to a partial diverging diamond interchange, limiting the number of traffic signal phases and allowing drivers to make a left turn without crossing in front of oncoming traffic
- Improving roadside safety by installing new signage, pavement markings, signalization, lighting, and drainage