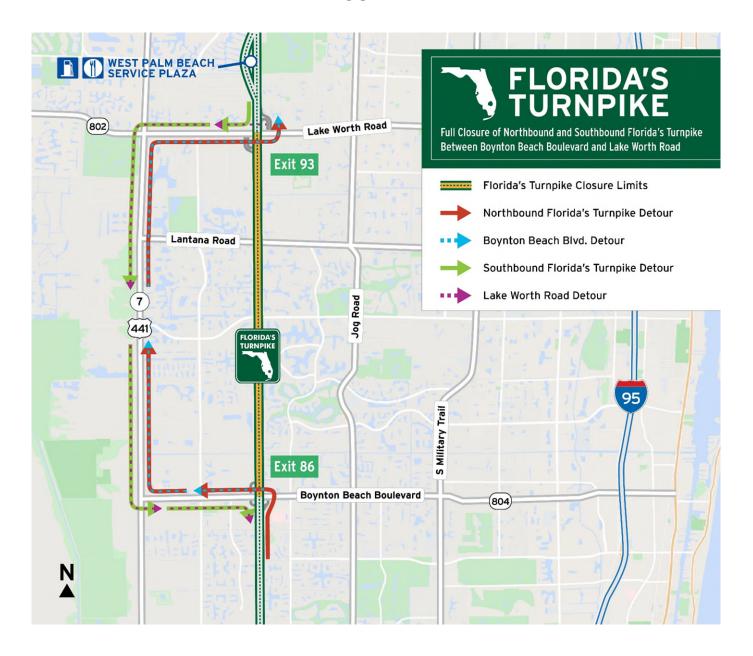

# Full Closure of Northbound and Southbound Florida's Turnpike Between Boynton Beach Boulevard and Lake Worth Road

Florida's Turnpike Enterprise has scheduled a full closure of northbound and southbound Florida's Turnpike/State Road (SR) 91 between Boynton Beach Boulevard/SR 804 (Exit 86) and Lake Worth Road/SR 802 (Exit 93), to allow crews to perform construction activities.

## Northbound and southbound Florida's Turnpike/SR 91 between Boynton Beach Boulevard/ SR 804 (Exit 86) and Lake Worth Road/SR 802 (Exit 93)

Overnight full road closure, 8 p.m. Wednesday, May 14, to 5 a.m. Thursday, May 15. If necessary, this closure may also occur from 8 p.m. Thursday, May 15, to 5 a.m. Friday, May 16.

#### **Detour information:**

- Northbound Florida's Turnpike/SR 91 traffic wishing to continue north will be directed to exit at Boynton Beach Boulevard/SR 804 (Exit 86), travel west on Boynton Beach Boulevard to US 441/SR 7, travel north on US 441 to Lake Worth Road/SR 802, and travel east on Lake Worth Road to access northbound Florida's Turnpike.
- Southbound Florida's Turnpike/SR 91 traffic wishing to continue south will be directed to exit at Lake Worth Road/SR 802 (Exit 93), travel west on Lake Worth Road to US 441/SR 7, travel south on US 441 to Boynton Beach Boulevard/SR 804, and travel east on Boynton Beach Boulevard to access southbound Florida's Turnpike.
- Boynton Beach Boulevard/SR 804 traffic wishing to access northbound Florida's Turnpike/SR 91 will be directed to US 441/SR 7, travel north on US 441 to Lake Worth Road/SR 802, and travel east on Lake Worth Road to access northbound Florida's Turnpike.
- Lake Worth Road/SR 802 traffic wishing to access southbound Florida's Turnpike/SR 91 will be directed to US 441/SR 7, travel south on US 441 to Boynton Beach Boulevard/SR 804, and travel east on Boynton Beach Boulevard to access southbound Florida's Turnpike.

#### **DETOUR MAP**