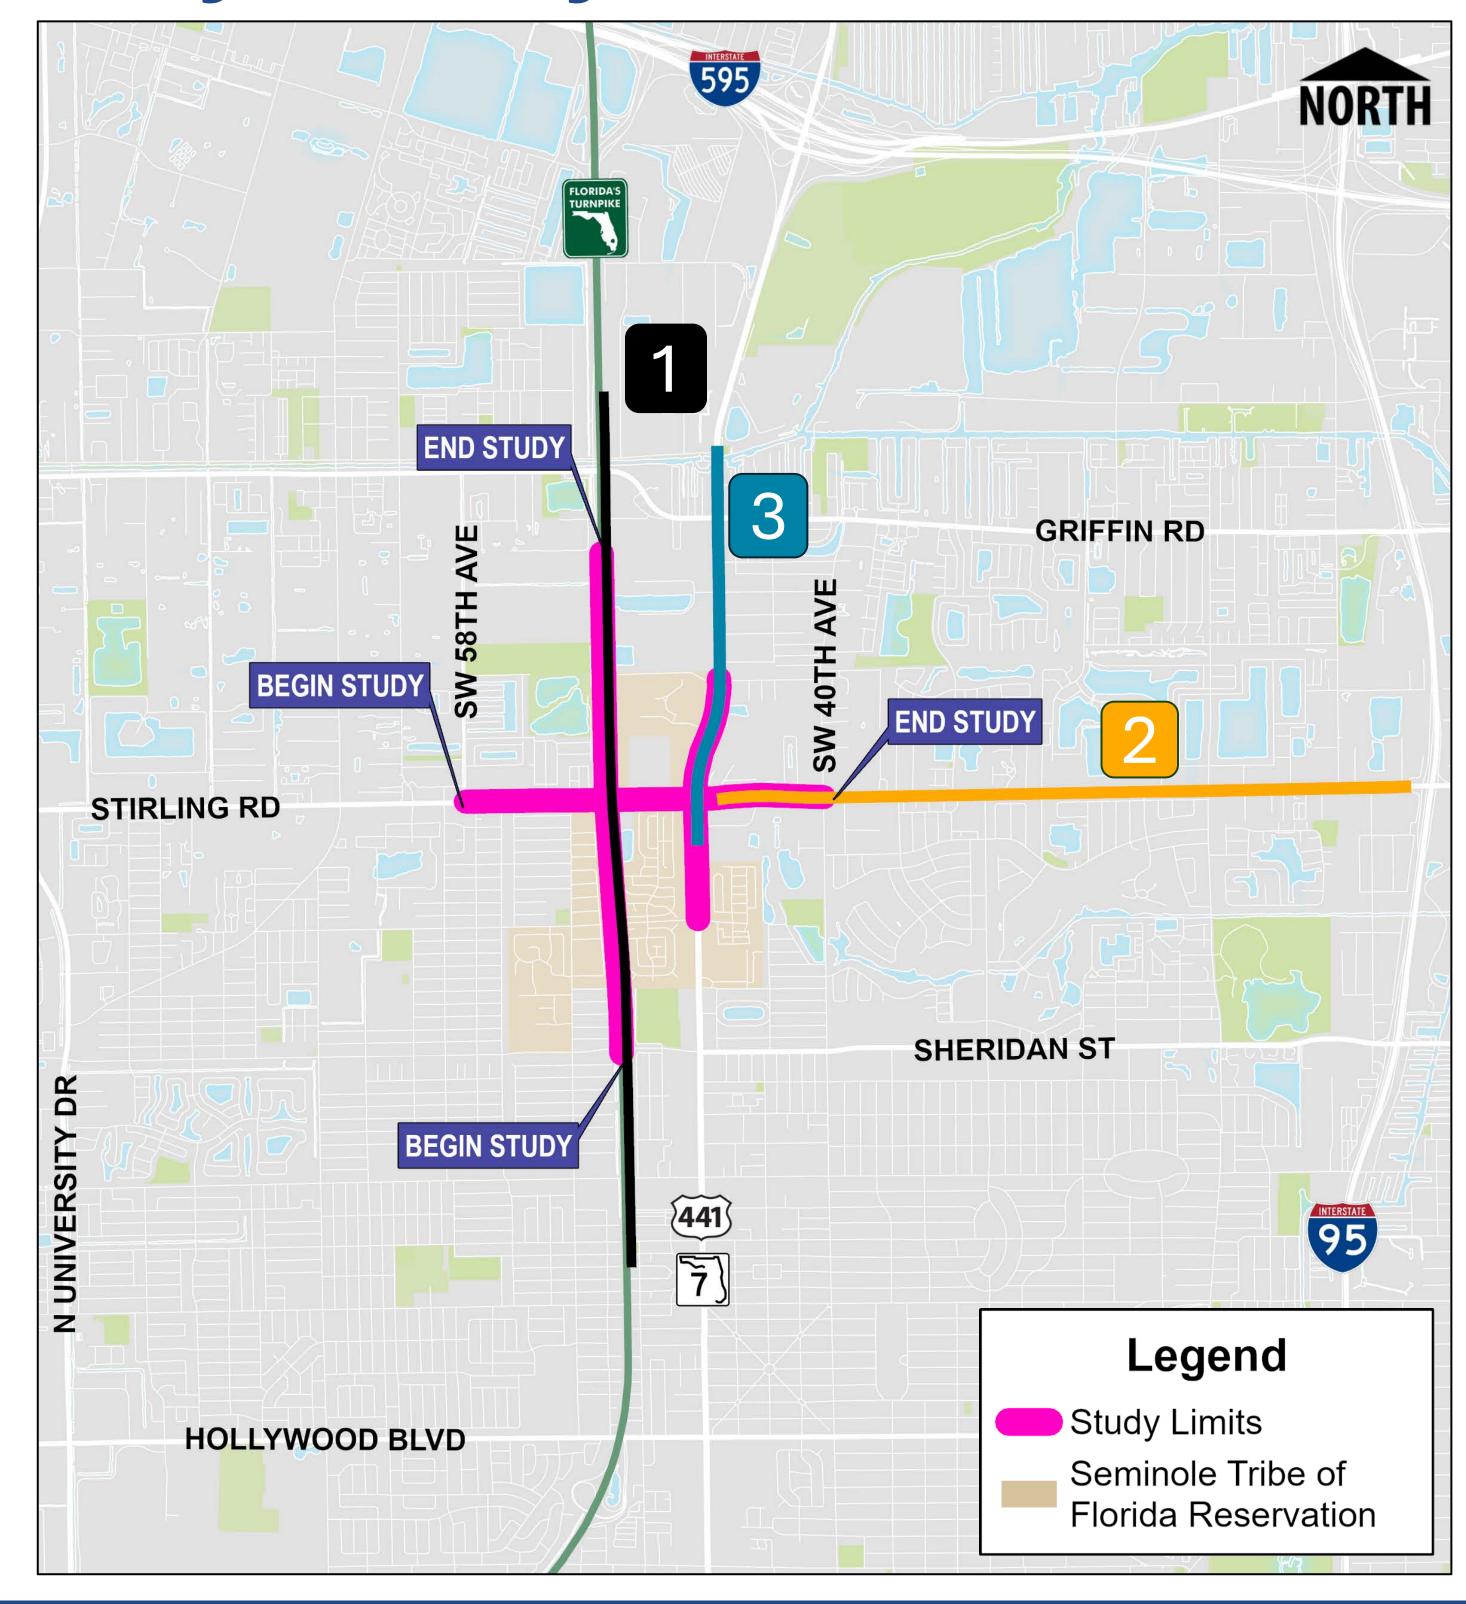

## Proposed Interchange at Stirling Road (SR 848) and Florida's Turnpike (SR 91) Project Development & Environment (PD&E) Study

From South of Sheridan St (MP 51) to South of Griffin Rd (MP 53) Financial Project Identification Number: 417218-2 Efficient Transportation Decision Making (ETDM) Number: 14554

## Other Projects within Study Vicinity

Add Auxiliary Lanes to Turnpike (6 to 8 lanes) from North of Johnson Street to Griffin Road (FPID #446224-1) (Under Construction)

Resurfacing Stirling Road/SR 848 from West of North 58th Avenue to SR 5/US 1 (FPID #446370-1) (Under Construction)

Resurfacing SR 7/US-441 from
South of Stirling Road to North of Orange Drive
(FPID #447676-1) (Under Construction)