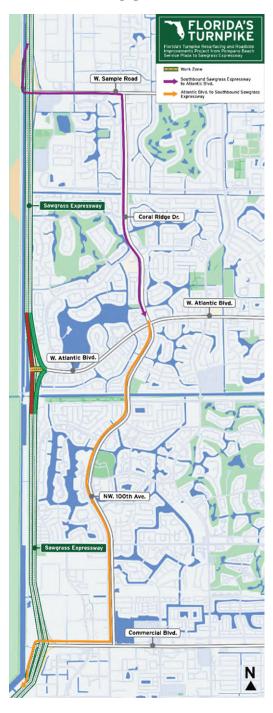

#### **Detour information:**

- Atlantic Boulevard traffic wishing to access southbound Sawgrass Expressway/SR 869 will be directed to Coral Ridge Drive, travel south on Coral Ridge Drive/NW 100 Avenue/Nob Hill Road to Commercial Boulevard/SR 870, and travel west on Commercial Boulevard to access southbound Sawgrass Expressway.
- Southbound Sawgrass Expressway/SR 869 traffic wishing to access Atlantic Boulevard (Exit 8) will be directed to exit at Sample Road/SR 834 (Exit 11), travel east on Sample Road to Coral Ridge Drive, and travel south on Coral Ridge Drive to access Atlantic Boulevard.

Access to the Sawgrass Trailhead at Atlantic Boulevard will be closed during these operations. The Conservation Levee Greenway can be accessed from the south at Markham Park or from the north at the Hillsboro area of the Arthur R. Marshall Loxahatchee National Wildlife Refuge.

Please note, the northbound Sawgrass Expressway/SR 869 entrance and exit ramps at Atlantic Boulevard will remain open during these closures.

This work is part of the Sawgrass Expressway/SR 869 and Atlantic Boulevard Interchange Improvement Project in Broward County. Please note that this schedule may change due to inclement weather or unforeseen circumstances.

#### **DETOUR MAP**

FloridasTurnpike.com